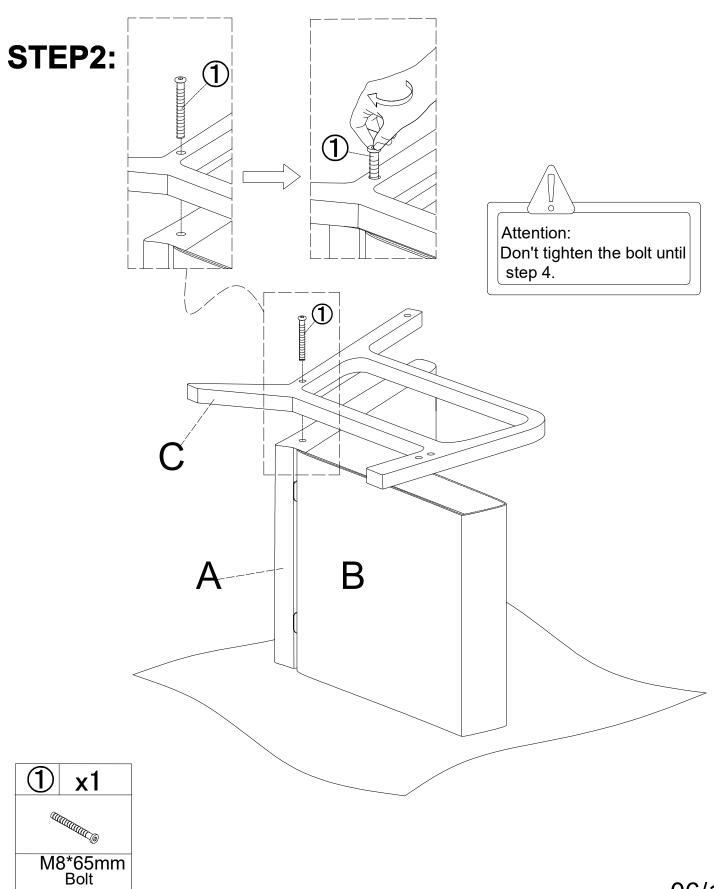

cted by a padded barrier.
- Not for commercial use, only for residential use.



Weight Limitation

**250LBS** 

# HARDWARE LIST



# Persons Required For Assembly:



03/13

# PARTS LIST 1

| ① x8            | 2 x8        | 3 x1            |
|-----------------|-------------|-----------------|
|                 | $\bigcirc$  |                 |
| M8*65mm<br>Bolt | Wooden plug | M6<br>Allen Key |

# **SPARE**

| ① x1            | 2 x1        | 3 x1            |
|-----------------|-------------|-----------------|
|                 | $\bigcirc$  |                 |
| M8*65mm<br>Bolt | Wooden plug | M6<br>Allen Key |

Be sure to inspect all packing material carefully for small parts, that may have come loose inside the carton during shipment.

04/13

# **ASSEMBLY INSTRUCTIONS**

### STEP1:





### STEP3:





M6 Allen Key

### STEP5:









### STEP7:





### STEP8:



# WARRANTY

We strive to offer high-quality products, and we also try our best to satisfy each and every customer that orders from us with product or service as needed. We provide 30 days warranty starting from the time you receive the item. Each customer must provide a record of their order such as the order number, or item receipt for any items that are out of the warranty period you may also still receive replacement parts by purchasing them with our company if they are available.

Are you having difficulty with assembly? Missing parts? Please send email with your order No to customerservice@hulalahome.com

For return, please check the return policy with the retailer or market place you bought from.

Appre