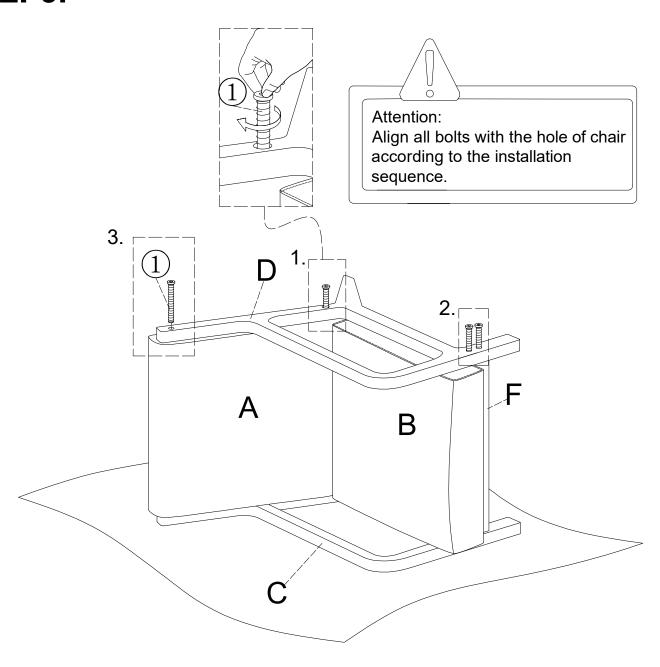

al use, only for residential use.



Weight Limitation

**250LBS** 

# HARDWARE LIST



# Persons Required For Assembly:



03/13

# PARTS LIST 1

| ① x8            | 2 x8        | 3 x1            |
|-----------------|-------------|-----------------|
|                 | $\bigcirc$  |                 |
| M8*65mm<br>Bolt | Wooden plug | M6<br>Allen Key |

# **SPARE**

| ① x1            | 2 x1        | 3 x1            |
|-----------------|-------------|-----------------|
|                 | $\bigcirc$  |                 |
| M8*65mm<br>Bolt | Wooden plug | M6<br>Allen Key |

Be sure to inspect all packing material carefully for small parts, that may have come loose inside the carton during shipment.

04/13

# **ASSEMBLY INSTRUCTIONS**

### STEP1:





### STEP3:





M6 Allen Key

### STEP5:









### STEP7:





### STEP8:



# WARRANTY

We strive to offer high-quality products, and we also try our best to satisfy each and every customer that orders from us with product or service as needed. We provide 30 days warranty starting from the time you receive the item. Each customer must provide a record of their order such as the order number, or item receipt for any items that are out of the warranty period you may also still receive replacement parts by purchasing them with our company if they are available.

Are you having difficulty with assembly? Missing parts? Please send email with your order No to customerservice@hulalahome.com

For return, please check the return policy with the retailer or market place you bought from.

Appreciate your purchasing from us. Pop up your l