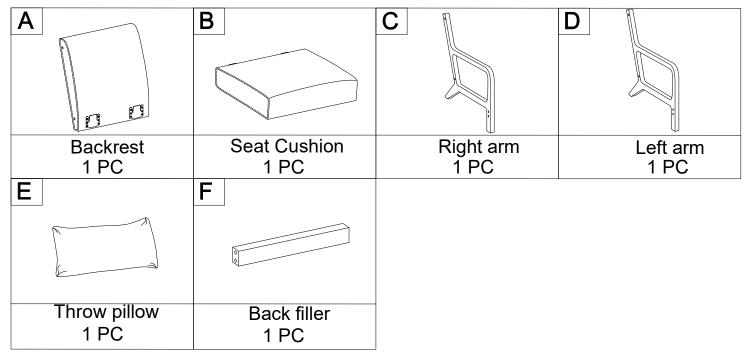

# PARTS LIST 1

| ① x8            | 2 x8        | 3 x1            |
|-----------------|-------------|-----------------|
|                 | $\bigcirc$  |                 |
| M8*65mm<br>Bolt | Wooden plug | M6<br>Allen Key |

# **SPARE**

| ① x1            | 2 x1        | 3 x1            |
|-----------------|-------------|-----------------|
|                 | $\bigcirc$  |                 |
| M8*65mm<br>Bolt | Wooden plug | M6<br>Allen Key |