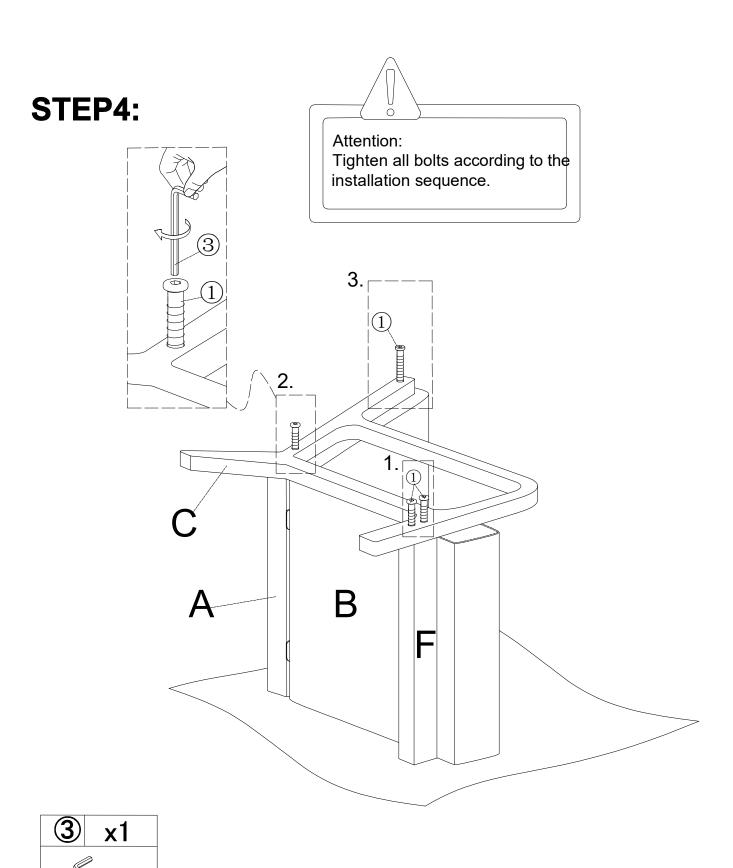

barrier.
- Not for commercial use, only for residential use.



Weight Limitation

**250LBS** 

# HARDWARE LIST



# Persons Required For Assembly:



03/13

# PARTS LIST 1

| ① x8            | 2 x8        | 3 x1            |
|-----------------|-------------|-----------------|
|                 | $\bigcirc$  |                 |
| M8*65mm<br>Bolt | Wooden plug | M6<br>Allen Key |

# **SPARE**

| ① x1            | 2 x1        | 3 x1            |
|-----------------|-------------|-----------------|
|                 | $\bigcirc$  |                 |
| M8*65mm<br>Bolt | Wooden plug | M6<br>Allen Key |

Be sure to inspect all packing material carefully for small parts, that may have come loose inside the carton during shipment.

04/13

# **ASSEMBLY INSTRUCTIONS**

### STEP1:





### STEP3:





M6 Allen Key

### STEP5:









### STEP7:





### STEP8:



# WARRANTY

We strive to offer high-quality products, and we also try our best to satisfy each and every customer that orders from us with product or service as needed. We provide 30 days warranty starting from the time you receive the item. Each customer must provide a record of their order such as the order number, or item receipt for any items that are out of the warranty period you may also still receive replacement parts by purchasing them with our company if they are available.

Are you having difficulty with assembly? Missing parts? Please send email with your order No to customerservice@hulalahome.com

For return, please check the return policy with the retailer or market place you bought from.

Appreciate your purch