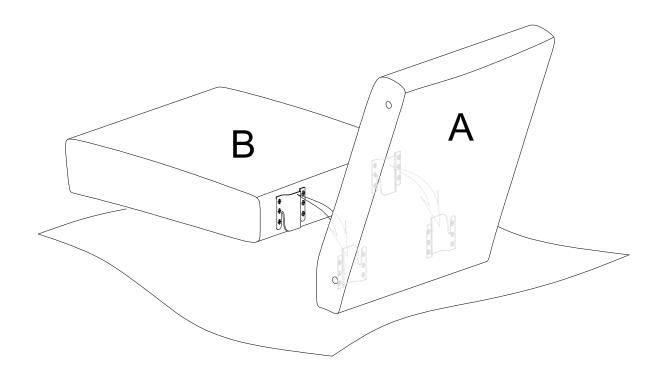

tected by a padded barrier.
- Not for commercial use, only for residential use.



Weight Limitation

**250LBS** 

# HARDWARE LIST



# Persons Required For Assembly:



03/13

# PARTS LIST 1

| ① x8            | 2 x8        | 3 x1            |
|-----------------|-------------|-----------------|
|                 | $\bigcirc$  |                 |
| M8*65mm<br>Bolt | Wooden plug | M6<br>Allen Key |

# **SPARE**

| ① x1            | 2 x1        | 3 x1            |
|-----------------|-------------|-----------------|
|                 | $\bigcirc$  |                 |
| M8*65mm<br>Bolt | Wooden plug | M6<br>Allen Key |

Be sure to inspect all packing material carefully for small parts, that may have come loose inside the carton during shipment.

04/13

# **ASSEMBLY INSTRUCTIONS**

### STEP1:





### STEP3:





M6 Allen Key

### STEP5:









### STEP7:





### STEP8:



# WARRANTY

We strive to offer high-quality products, and we also try our best to satisfy each and every customer that orders from us with product or service as needed. We provide 30 days warranty starting from the time you receive the item. Each customer must provide a record of their order such as the order number, or item receipt for any items that are out of the warranty period you may also still receive replacement parts by purchasing them with our company if they are available.

Are you having difficulty with assembly? Missing parts? Please send email with your order No to customerservice@hulalahome.com

For return, please check the return policy with the retailer or market place you bought from.

App