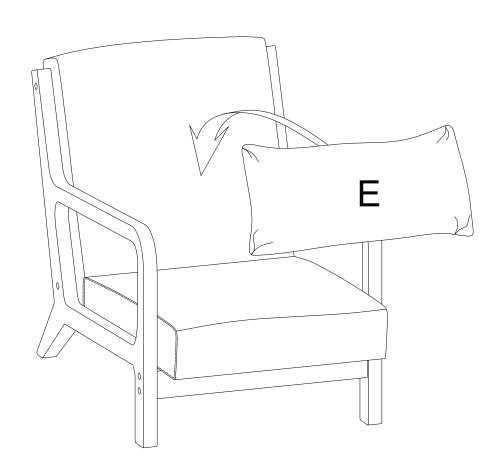

Weight Limitation

**250LBS** 

# HARDWARE LIST



# Persons Required For Assembly:



03/13

# PARTS LIST 1

| ① x8            | 2 x8        | 3 x1            |
|-----------------|-------------|-----------------|
|                 | $\bigcirc$  |                 |
| M8*65mm<br>Bolt | Wooden plug | M6<br>Allen Key |

# **SPARE**

| ① x1            | 2 x1        | 3 x1            |
|-----------------|-------------|-----------------|
|                 | $\bigcirc$  |                 |
| M8*65mm<br>Bolt | Wooden plug | M6<br>Allen Key |

Be sure to inspect all packing material carefully for small parts, that may have come loose inside the carton during shipment.

04/13

# **ASSEMBLY INSTRUCTIONS**

### STEP1:





### STEP3:





M6 Allen Key

### STEP5:









### STEP7:





### STEP8:



# WARRANTY

We strive to offer high-quality products, and we also try our best to satisfy each and every customer that orders from us with product or service as needed. We provide 30 days warranty starting from the time you receive the item. Each customer must provide a record of their order such as the order number, or item receipt for any items that are out of the warranty period you may also still receive replacement parts by purchasing them with our company if they are available.

Are you having difficulty with assembly? Missing parts? Please send email with your order No to customerservice@hulalahome.com

For return, please check the return policy with the retailer or market place you bought from.

Appreciate your purchasing from us. Pop up your life by our furniture piece!