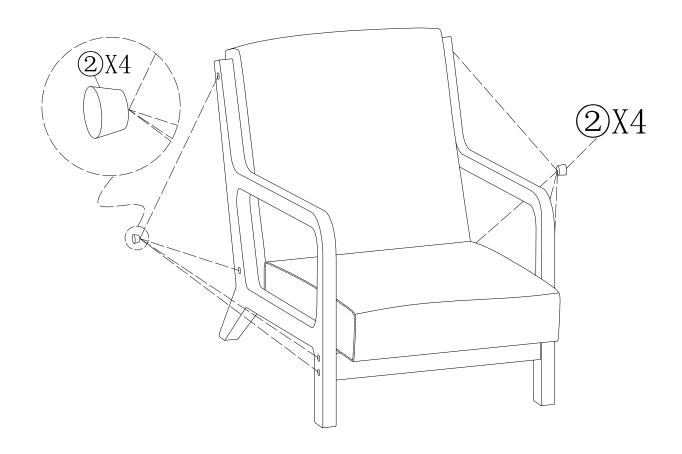

# PARTS LIST 1

| ① x8            | 2 x8        | 3 x1            |
|-----------------|-------------|-----------------|
|                 | $\bigcirc$  |                 |
| M8*65mm<br>Bolt | Wooden plug | M6<br>Allen Key |