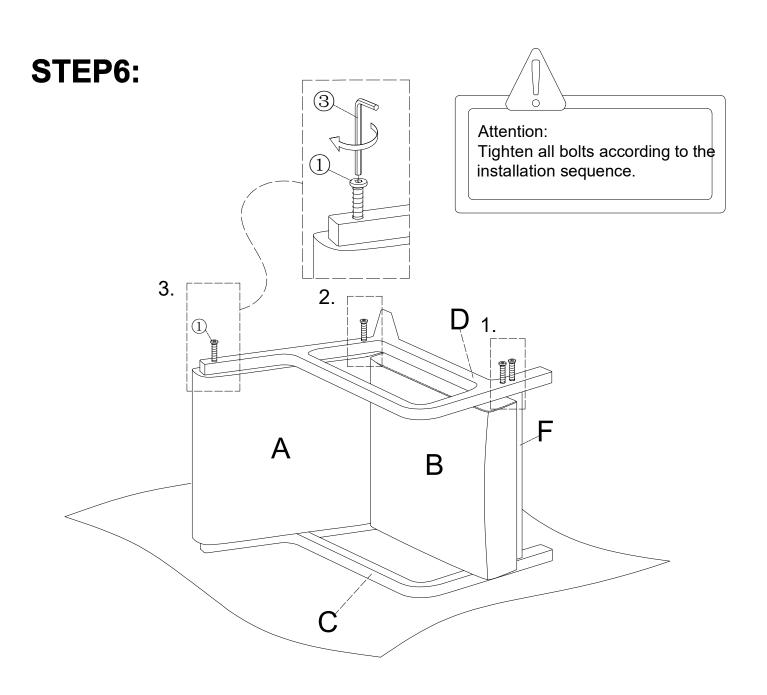

se, only for residential use.



Weight Limitation

**250LBS** 

# HARDWARE LIST



# Persons Required For Assembly:



03/13

# PARTS LIST 1

| ① x8            | 2 x8        | 3 x1            |
|-----------------|-------------|-----------------|
|                 | $\bigcirc$  |                 |
| M8*65mm<br>Bolt | Wooden plug | M6<br>Allen Key |

# **SPARE**

| ① x1            | 2 x1        | 3 x1            |
|-----------------|-------------|-----------------|
|                 | $\bigcirc$  |                 |
| M8*65mm<br>Bolt | Wooden plug | M6<br>Allen Key |

Be sure to inspect all packing material carefully for small parts, that may have come loose inside the carton during shipment.

04/13

# **ASSEMBLY INSTRUCTIONS**

### STEP1:





### STEP3:





M6 Allen Key

### STEP5:









### STEP7:





### STEP8:



# WARRANTY

We strive to offer high-quality products, and we also try our best to satisfy each and every customer that orders from us with product or service as needed. We provide 30 days warranty starting from the time you receive the item. Each customer must provide a record of their order such as the order number, or item receipt for any items that are out of the warranty period you may also still receive replacement parts by purchasing them with our company if they are available.

Are you having difficulty with assembly? Missing parts? Please send email with your order No to customerservice@hulalahome.com

For return, please check the return policy with the retailer or market place you bought from.

Appreciate your purchasing from us. Pop up your life