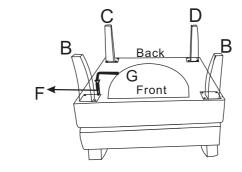

## HARDWARE LIST

G\*1

M6\*25mm

ASSEMBLY INSTRUCTIONS

**STEP 1:** Place the seat/back upside down on a clean padded surface. Open the zipper bag to take legs and hardware pack out.

The legs are in the pocket at the

**STEP 2:** Use bolt F, allen key G to attach legs B,C,D to bottom of the seat/back A.