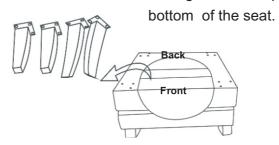

## HARDWARE LIST

G\*1

M6\*25mm

ASSEMBLY INSTRUCTIONS

**STEP 1:** Place the seat/back upside down on a clean padded surface. Open the zipper bag to take legs and hardware pack out.

The legs are in the pocket at the

**STEP 2:** Use bolt F, allen key G to attach legs B,C,D to bottom of the seat/back A.