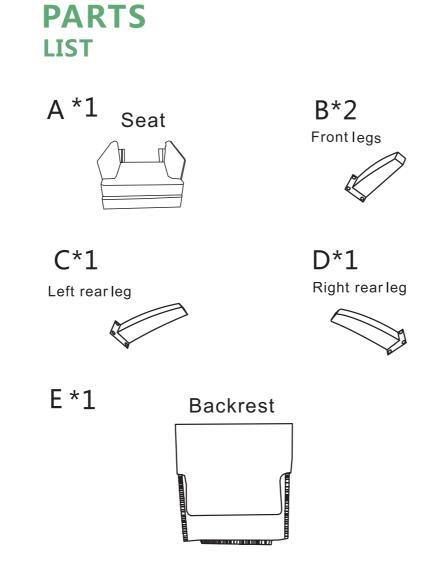

## HARDWARE LIST

G\*1

M6\*25mm

ASSEMBLY INSTRUCTIONS

**STEP 1:** Place the seat/back upside down on a clean padded surface. Open the zipper bag to take legs and hardware pack out.

The legs are in the pocket at the