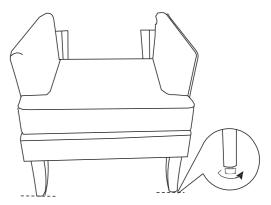

### **SPARE**

F\*1 M6\*25mm

Be sure to check all packing material carefully for small parts, which may have come loose inside the carton during shipment.

STEP 3: Adjust the levelers to set the whole chair leveled