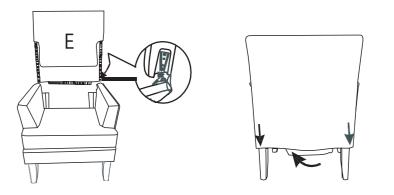

**STEP 4:** Pls insert backrest correctly, then push it down for match up and make sure enough tight. Carefully match the Velcro on back cover then press to secure.

> 0

STEP 5: Assembly completed