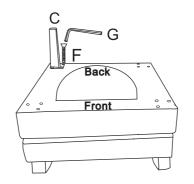

**STEP 2:** Use bolt F, allen key G to attach legs B,C,D to bottom of the seat/back A.