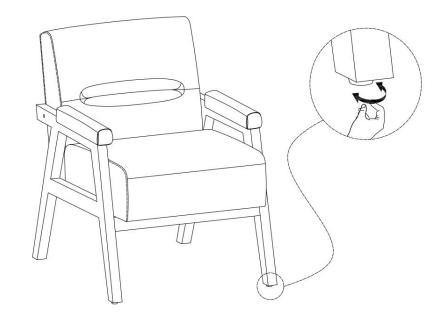

### STEP 11

Attention: After installation, adjust the adjustable leveler to keep the chair balanced . Be sure to check all packing material carefully for small parts, which may have come loose inside the carton during shipment.