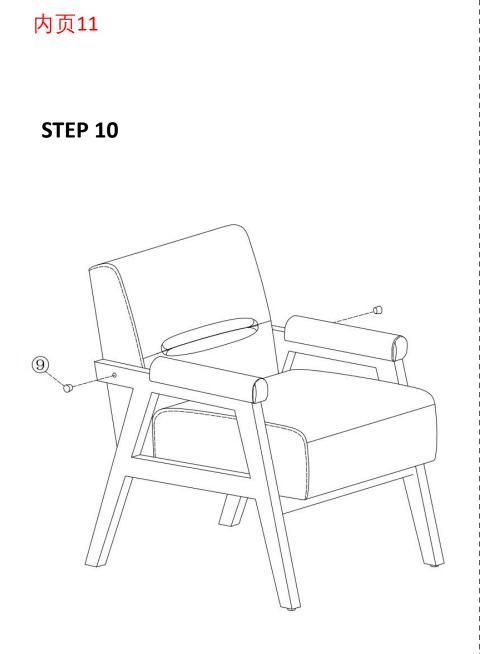

HARDWARE LIST

1)\*12 (2)\*6 (3)\*2 Ø6\*40mm Ø8\*3mm Ø8\*70mm  $\bigcirc$ Bolt Flat washer Double tread bolt **(4)\*4** 5\*2 6\*2 Ø8 Ø8\*40mm Ø8 D 0 wooden dowel Half moon Nut spacer 7\*1 (8)\*1 **(9)\*2** Ø4 14mm Ø11\*9mm D Wooden plug Allen key Spanner **SPARE** 1)\*1 **2\*1** (3)\*1 Ø6\*40mm Ø8\*3mm Ø8\*70mm O DD.  $\bigcirc$ Bolt Flat washer Double tread bolt wooden dowel **5**\*1 **(6)\*1** (9)\*1 Ø8 Ø11\*9mm Ø8

0

0

Half moon spacer Nut Wooden plug Be sure to inspect all packing material carefully for small parts, that may have come loose inside the carton during shipment.

D

(4)\*1

Ø8\*40mm

0

### 内页4

# **ASSEMBLY INSTRUCTIONS**

### **STEP 1**



STEP 2



## 内页6

STEP 3



STEP 4



内页8

**STEP 5** 

L



STEP 6



内页10

STEP 7

н



### **STEP 8**





内页12

**STEP 9** 





### STEP 11

Attention: After installation, adjust the adjustable leveler to keep the chair balanced . Be sure to check all packing material carefully for small parts, which may have come loose inside the carton during shipment.