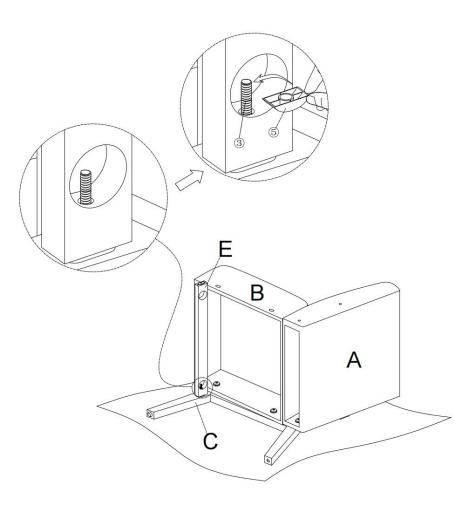

F\*2



Front baffle

Armrest cushion

Persons Required For Assembly:

1Personen

## 内页3 HARDWARE LIST

1)\*12 (2)\*6 (3)\*2 Ø6\*40mm Ø8\*3mm Ø8\*70mm  $\bigcirc$ Bolt Flat washer Double tread bolt **(4)\*4** 5\*2 6\*2 Ø8 Ø8\*40mm Ø8 D 0 wooden dowel Half moon Nut spacer 7\*1 (8)\*1 **(9)\*2** Ø4 14mm Ø11\*9mm D Wooden plug Allen key Spanner **SPARE** 1)\*1 **2\*1** (3)\*1 Ø6\*40mm Ø8\*3mm Ø8\*70mm O DD.  $\bigcirc$ Bolt Flat washer Double tread bolt wooden dowel **5**\*1 **(6)\*1** (9)\*1 Ø8 Ø11\*9mm Ø8

0

0

Half moon spacer Nut Wooden plug Be sure to inspect all packing material carefully for small parts, that may have come loose inside the carton during shipment.

D

(4)\*1

Ø8\*40mm

0

### 内页4

# **ASSEMBLY INSTRUCTIONS**

### **STEP 1**



STEP 2



## 内页6

STEP 3



STEP 4



内页8

**STEP 5** 

L



STEP 6



内页10

STEP 7

н



### **STEP 8**





内页12

**STEP 9** 





### STEP 11

Attention: After installation, adjust the adjustable leveler to keep the chair balanced . Be sure to check all packing material carefully for small parts, which may have come loose inside the carton during shipment.