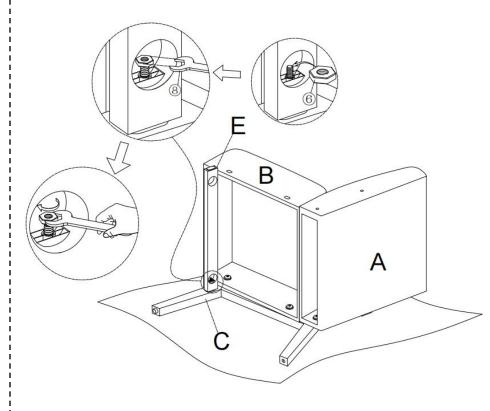

fle

Armrest cushion

Persons Required For Assembly:

1Personen

## 内页3 HARDWARE LIST

1)\*12 (2)\*6 (3)\*2 Ø6\*40mm Ø8\*3mm Ø8\*70mm  $\bigcirc$ Bolt Flat washer Double tread bolt **(4)\*4** 5\*2 6\*2 Ø8 Ø8\*40mm Ø8 D 0 wooden dowel Half moon Nut spacer 7\*1 (8)\*1 **(9)\*2** Ø4 14mm Ø11\*9mm D Wooden plug Allen key Spanner **SPARE** 1)\*1 **2\*1** (3)\*1 Ø6\*40mm Ø8\*3mm Ø8\*70mm O DD.  $\bigcirc$ Bolt Flat washer Double tread bolt wooden dowel **5**\*1 **(6)\*1** (9)\*1 Ø8 Ø11\*9mm Ø8

0

0

Half moon spacer Nut Wooden plug Be sure to inspect all packing material carefully for small parts, that may have come loose inside the carton during shipment.

D

(4)\*1

Ø8\*40mm

0

### 内页4

# **ASSEMBLY INSTRUCTIONS**

### **STEP 1**



STEP 2



## 内页6

STEP 3



STEP 4



内页8

**STEP 5** 

L



STEP 6



内页10

STEP 7

н



### **STEP 8**





内页12

**STEP 9** 





### STEP 11

Attention: After installation, adjust the adjustable leveler to keep the chair balanced . Be sure to check all packing material carefully for small parts, which may have come loose inside the carton during shipment.