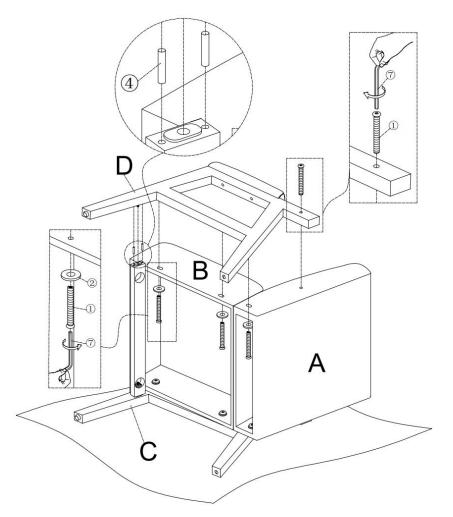

st cushion

Persons Required For Assembly:

1Personen

## 内页3 HARDWARE LIST

1)\*12 (2)\*6 (3)\*2 Ø6\*40mm Ø8\*3mm Ø8\*70mm  $\bigcirc$ Bolt Flat washer Double tread bolt **(4)\*4** 5\*2 6\*2 Ø8 Ø8\*40mm Ø8 D 0 wooden dowel Half moon Nut spacer 7\*1 (8)\*1 **(9)\*2** Ø4 14mm Ø11\*9mm D Wooden plug Allen key Spanner **SPARE** 1)\*1 **2\*1** (3)\*1 Ø6\*40mm Ø8\*3mm Ø8\*70mm O DD.  $\bigcirc$ Bolt Flat washer Double tread bolt wooden dowel **5**\*1 **(6)\*1** (9)\*1 Ø8 Ø11\*9mm Ø8

0

0

Half moon spacer Nut Wooden plug Be sure to inspect all packing material carefully for small parts, that may have come loose inside the carton during shipment.

D

(4)\*1

Ø8\*40mm

0

### 内页4

# **ASSEMBLY INSTRUCTIONS**

### **STEP 1**



STEP 2



## 内页6

STEP 3



STEP 4



内页8

**STEP 5** 

L



STEP 6



内页10

STEP 7

н



### **STEP 8**





内页12

**STEP 9** 





### STEP 11

Attention: After installation, adjust the adjustable leveler to keep the chair balanced . Be sure to check all packing material carefully for small parts, which may have come loose inside the carton during shipment.