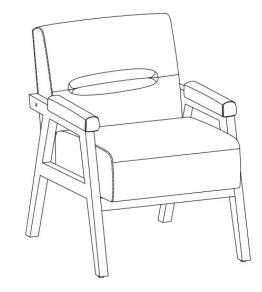

Weight Limitation

250LBS

LB

A\*1

D\*1

Backrest

**Right Arm** 

F\*2

Front baffle

Armrest cushion

Persons Required For Assembly:

1Personen