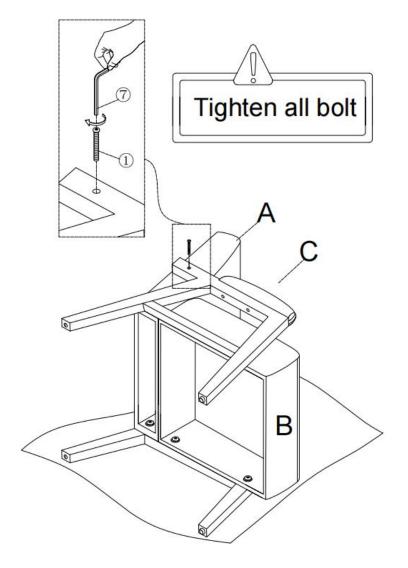

3 HARDWARE LIST

1)\*12 (2)\*6 (3)\*2 Ø6\*40mm Ø8\*3mm Ø8\*70mm  $\bigcirc$ Bolt Flat washer Double tread bolt **(4)\*4** 5\*2 6\*2 Ø8 Ø8\*40mm Ø8 D 0 wooden dowel Half moon Nut spacer 7\*1 (8)\*1 **(9)\*2** Ø4 14mm Ø11\*9mm D Wooden plug Allen key Spanner **SPARE** 1)\*1 **2\*1** (3)\*1 Ø6\*40mm Ø8\*3mm Ø8\*70mm O DD.  $\bigcirc$ Bolt Flat washer Double tread bolt wooden dowel **5**\*1 **(6)\*1** (9)\*1 Ø8 Ø11\*9mm Ø8

0

0

Half moon spacer Nut Wooden plug Be sure to inspect all packing material carefully for small parts, that may have come loose inside the carton during shipment.

D

(4)\*1

Ø8\*40mm

0

### 内页4

# **ASSEMBLY INSTRUCTIONS**

### **STEP 1**



STEP 2



## 内页6

STEP 3



STEP 4



内页8

**STEP 5** 

L



STEP 6



内页10

STEP 7

н



### **STEP 8**





内页12

**STEP 9** 





### STEP 11

Attention: After installation, adjust the adjustable leveler to keep the chair balanced . Be sure to check all packing material carefully for small parts, which may have come loose inside the carton during shipment.