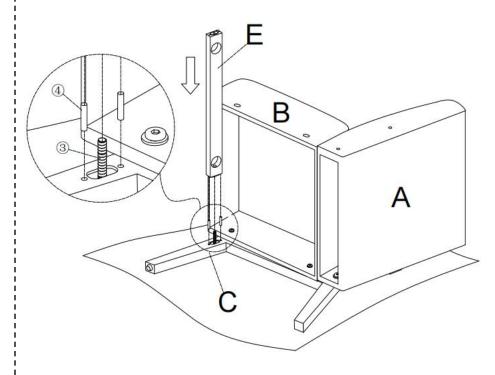

ght Arm** 





F\*2



Front baffle

Armrest cushion

Persons Required For Assembly:

1Personen

## 内页3 HARDWARE LIST

1)\*12 (2)\*6 (3)\*2 Ø6\*40mm Ø8\*3mm Ø8\*70mm  $\bigcirc$ Bolt Flat washer Double tread bolt **(4)\*4** 5\*2 6\*2 Ø8 Ø8\*40mm Ø8 D 0 wooden dowel Half moon Nut spacer 7\*1 (8)\*1 **(9)\*2** Ø4 14mm Ø11\*9mm D Wooden plug Allen key Spanner **SPARE** 1)\*1 **2\*1** (3)\*1 Ø6\*40mm Ø8\*3mm Ø8\*70mm O DD.  $\bigcirc$ Bolt Flat washer Double tread bolt wooden dowel **5**\*1 **(6)\*1** (9)\*1 Ø8 Ø11\*9mm Ø8

0

0

Half moon spacer Nut Wooden plug Be sure to inspect all packing material carefully for small parts, that may have come loose inside the carton during shipment.

D

(4)\*1

Ø8\*40mm

0

### 内页4

# **ASSEMBLY INSTRUCTIONS**

### **STEP 1**



STEP 2



## 内页6

STEP 3



STEP 4



内页8

**STEP 5** 

L



STEP 6



内页10

STEP 7

н



### **STEP 8**





内页12

**STEP 9** 





### STEP 11

Attention: After installation, adjust the adjustable leveler to keep the chair balanced . Be sure to check all packing material carefully for small parts, which may have come loose inside the carton during shipment.