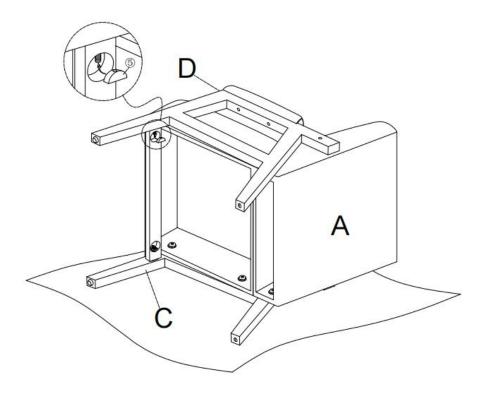

Required For Assembly:

1Personen

## 内页3 HARDWARE LIST

1)\*12 (2)\*6 (3)\*2 Ø6\*40mm Ø8\*3mm Ø8\*70mm  $\bigcirc$ Bolt Flat washer Double tread bolt **(4)\*4** 5\*2 6\*2 Ø8 Ø8\*40mm Ø8 D 0 wooden dowel Half moon Nut spacer 7\*1 (8)\*1 **(9)\*2** Ø4 14mm Ø11\*9mm D Wooden plug Allen key Spanner **SPARE** 1)\*1 **2\*1** (3)\*1 Ø6\*40mm Ø8\*3mm Ø8\*70mm O DD.  $\bigcirc$ Bolt Flat washer Double tread bolt wooden dowel **5**\*1 **(6)\*1** (9)\*1 Ø8 Ø11\*9mm Ø8

0

0

Half moon spacer Nut Wooden plug Be sure to inspect all packing material carefully for small parts, that may have come loose inside the carton during shipment.

D

(4)\*1

Ø8\*40mm

0

### 内页4

# **ASSEMBLY INSTRUCTIONS**

### **STEP 1**



STEP 2



## 内页6

STEP 3



STEP 4



内页8

**STEP 5** 

L



STEP 6



内页10

STEP 7

н



### **STEP 8**





内页12

**STEP 9** 





### STEP 11

Attention: After installation, adjust the adjustable leveler to keep the chair balanced . Be sure to check all packing material carefully for small parts, which may have come loose inside the carton during shipment.