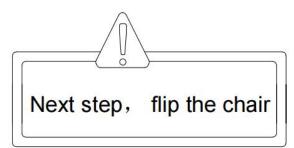

### STEP 11

Attention: After installation, adjust the adjustable leveler to keep the chair balanced . Be sure to check all packing material carefully for small parts, which may have come loose inside the carton during shipment.