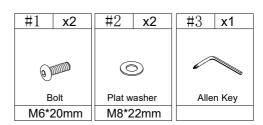

# HARDWARE LIST

| #1 x4   | #2 x4       |
|---------|-------------|
|         |             |
|         |             |
|         | $\bigcirc$  |
|         |             |
| Bolt    | Plat washer |
| M6*20mm | M8*22mm     |