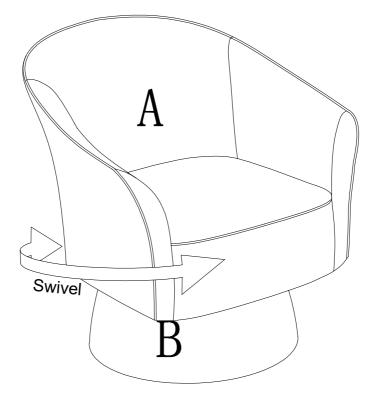

#### ASSEMBLY INSTRUCTIONS STEP-2

В

#3

6

#∠

Rotate the chassis in turn and align screw with the hole position, use allen key #3 to lock it.

0

A