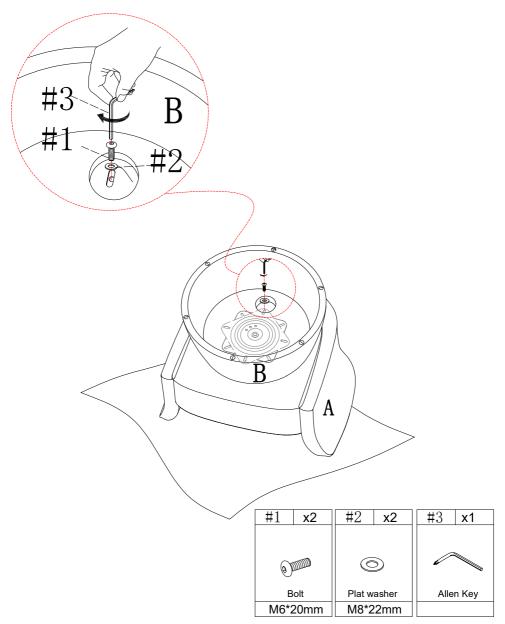

#### ASSEMBLY INSTRUCTIONS STEP-2

В

#3

6

#∠

Rotate the chassis in turn and align screw with the hole position, use allen key #3 to lock it.

0

A