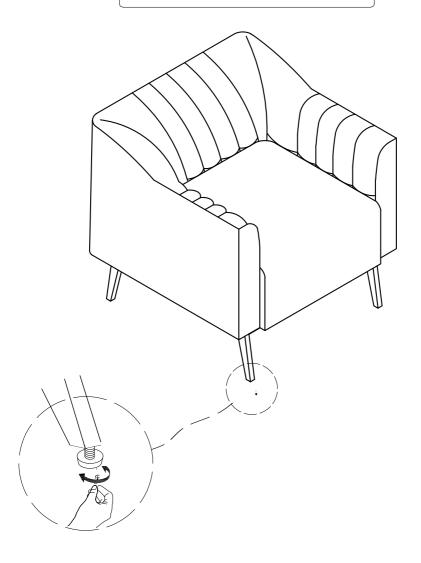

# **ASSEMBLY INSTRUCTIONS** STEP-2

### **ASSEMBLY INSTRUCTIONS**

STEP-3

After installation, adjust the adjustable leveler to keep the chair balanced.

Be sure to check all packing material for small parts, which may have come loose inside the carton during shipment.