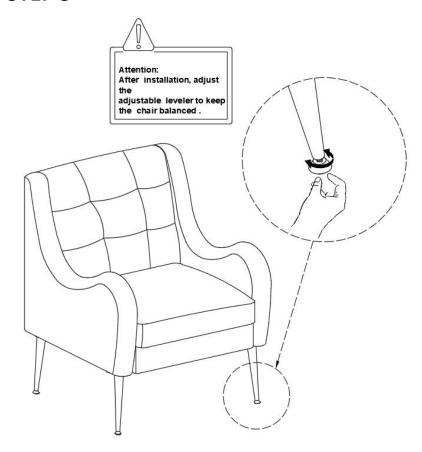

Do not write on furniture without a padded barrier to protect the surface.
- Not for commercial use, For residential use only.



Weight Limitation

**250LBS** 

### PARTS LIST



Persons Required For Assembly



### HARDWARE LIST

①\*12 M6\*50mm ②\*12 M6\*18mm ③\*12 M8\*28mm





Bolt

Bolt

Flat washer

4)\*1 M6



Allen Key

### **SPARE**

①\*1 M6\*50mm ②\*1 M6\*18mm **3\*1** 

M8\*28mm







Bolt Bolt Flat washer
Be sure to check all packing material carefully for
small parts, which may have come loose inside the
carton during shipment.

### **ASSEMBLY** INSTRUCTIONS



# STEP 2 Caution: Don't fasten any bolt until end of step 4!



## STEP 4 Caution:Make sure armrest and seat frame flush on bottom edges before fasten all bolts! $\widehat{A}$ -(B) (C)



### STEP 6





### STEP 8