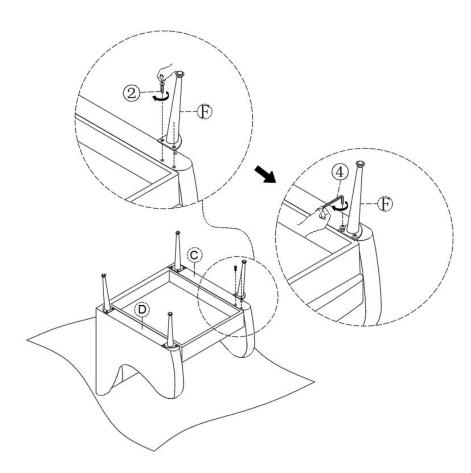

## STEP 4 Caution:Make sure armrest and seat frame flush on bottom edges before fasten all bolts! $\widehat{A}$ -(B) (C)

### HARDWARE LIST

①\*12 M6\*50mm ②\*12 M6\*18mm ③\*12 M8\*28mm

Bolt

Bolt

Flat washer

4)\*1 M6

Allen Key