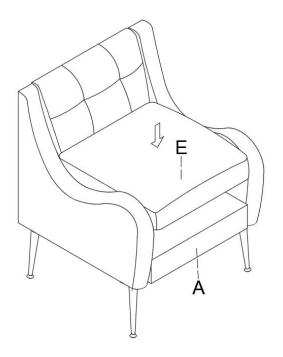

he furniture.
- Do not write on furniture without a padded barrier to protect the surface.
- Not for commercial use, For residential use only.



Weight Limitation

**250LBS** 

### PARTS LIST



Persons Required For Assembly



### HARDWARE LIST

①\*12 M6\*50mm ②\*12 M6\*18mm ③\*12 M8\*28mm





Bolt

Bolt

Flat washer

4)\*1 M6



Allen Key

### **SPARE**

①\*1 M6\*50mm ②\*1 M6\*18mm **3\*1** 

M8\*28mm







Bolt Bolt Flat washer
Be sure to check all packing material carefully for
small parts, which may have come loose inside the
carton during shipment.

### **ASSEMBLY** INSTRUCTIONS



# STEP 2 Caution: Don't fasten any bolt until end of step 4!



## STEP 4 Caution:Make sure armrest and seat frame flush on bottom edges before fasten all bolts! $\widehat{A}$ -(B) (C)



### STEP 6





### STEP 8