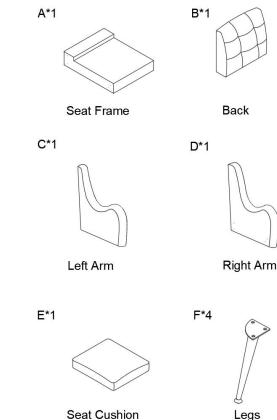

your life by our furniture piece!





ITEM NO. CHWH0495

#### **NOTE:**

This brochure contains IMPORTANT safty info. Please read and keep for future reference.

### MAINTAINANCE AND WARNING

- Keep furniture away from heat.
- Do not clean furniture with harsh cleansers or polish. Do not use detergents, Solvents, abrasives, spray packs or leather cleaner. Use non-color mild soap with warm water clean spills(Mix 1:10 soap to water)
- Do not place furniture under direct sunlight, material will possibly fade over time.
- Do not use on site dry Cleaning machine.
- Children should not climb or jump on the furniture.
- Do not write on furniture without a padded barrier to protect the surface.
- Not for commercial use, For residential use only.



Weight Limitation

**250LBS** 

### PARTS LIST



Persons Required For Assembly



### HARDWARE LIST

①\*12 M6\*50mm ②\*12 M6\*18mm ③\*12 M8\*28mm





Bolt

Bolt

Flat washer

4)\*1 M6



Allen Key

### **SPARE**

①\*1 M6\*50mm ②\*1 M6\*18mm **3\*1** 

M8\*28mm







Bolt Bolt Flat washer
Be sure to check all packing material carefully for
small parts, which may have come loose inside the
carton during shipment.

### **ASSEMBLY** INSTRUCTIONS



# STEP 2 Caution: Don't fasten any bolt until end of step 4!



## STEP 4 Caution:Make sure armrest and seat frame flush on bottom edges before fasten all bolts! $\widehat{A}$ -(B) (C)



### STEP 6





### STEP 8