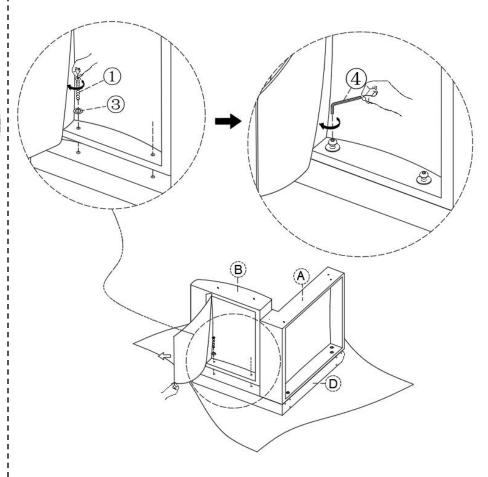

### **ASSEMBLY** INSTRUCTIONS

# STEP 2 Caution: Don't fasten any bolt until end of step 4!

### HARDWARE LIST

①\*12 M6\*50mm ②\*12 M6\*18mm ③\*12 M8\*28mm

Bolt

Bolt

Flat washer

4)\*1 M6

Allen Key