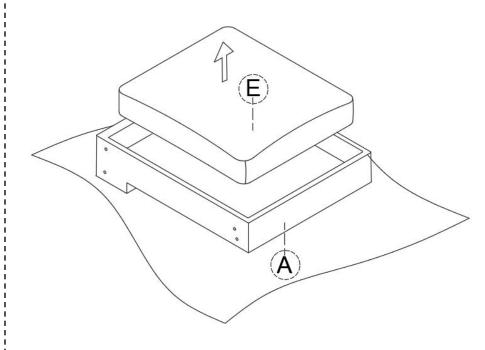

an spills(Mix 1:10 soap to water)
- Do not place furniture under direct sunlight, material will possibly fade over time.
- Do not use on site dry Cleaning machine.
- Children should not climb or jump on the furniture.
- Do not write on furniture without a padded barrier to protect the surface.
- Not for commercial use, For residential use only.



Weight Limitation

**250LBS** 

### PARTS LIST



Persons Required For Assembly



### HARDWARE LIST

①\*12 M6\*50mm ②\*12 M6\*18mm ③\*12 M8\*28mm





Bolt

Bolt

Flat washer

4)\*1 M6



Allen Key

### **SPARE**

①\*1 M6\*50mm ②\*1 M6\*18mm **3\*1** 

M8\*28mm







Bolt Bolt Flat washer
Be sure to check all packing material carefully for
small parts, which may have come loose inside the
carton during shipment.

### **ASSEMBLY** INSTRUCTIONS



# STEP 2 Caution: Don't fasten any bolt until end of step 4!



## STEP 4 Caution:Make sure armrest and seat frame flush on bottom edges before fasten all bolts! $\widehat{A}$ -(B) (C)



### STEP 6





### STEP 8