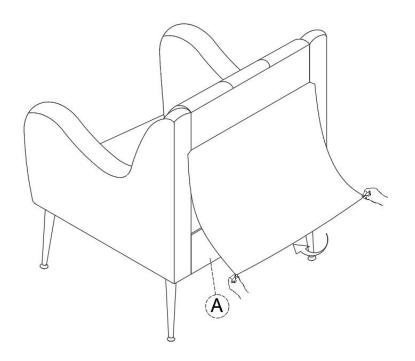

the furniture.
- Do not write on furniture without a padded barrier to protect the surface.
- Not for commercial use, For residential use only.



Weight Limitation

**250LBS** 

### PARTS LIST



Persons Required For Assembly



### HARDWARE LIST

①\*12 M6\*50mm ②\*12 M6\*18mm ③\*12 M8\*28mm





Bolt

Bolt

Flat washer

4)\*1 M6



Allen Key

### **SPARE**

①\*1 M6\*50mm ②\*1 M6\*18mm **3\*1** 

M8\*28mm







Bolt Bolt Flat washer
Be sure to check all packing material carefully for
small parts, which may have come loose inside the
carton during shipment.

### **ASSEMBLY** INSTRUCTIONS



# STEP 2 Caution: Don't fasten any bolt until end of step 4!



## STEP 4 Caution:Make sure armrest and seat frame flush on bottom edges before fasten all bolts! $\widehat{A}$ -(B) (C)



### STEP 6





### STEP 8