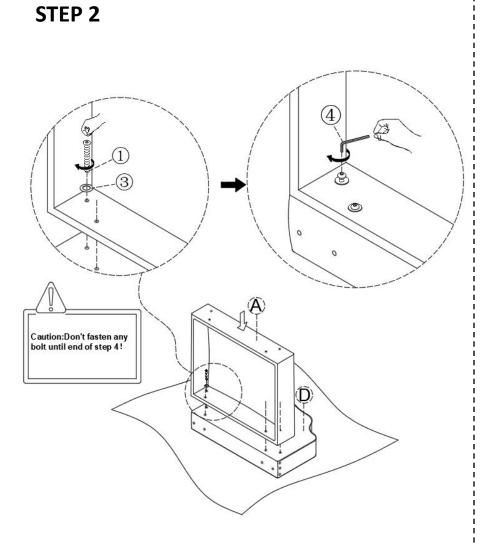

color mild soap with warm water clean spills(Mix 1:10 soap to water)
- Do not place furniture under direct sunlight, material will possibly fade over time.
- Do not use on site dry Cleaning machine.
- Children should not climb or jump on the furniture.
- Do not write on furniture without a padded barrier to protect the surface.
- Not for commercial use, For residential use only.

Weight Limitation

250LBS

LB



## HARDWARE

①\*12 M6\*55mm



Bolt

(4)\*1 M5



Allen Key

SPARE

①\*1 M6\*55mm



Bolt

**(2)\*8** 

M8\*18mm

DUN

Bolt

③\*1 M8\*28mm

0

③\*12

M8\*28mm

 $\bigcirc$ 

Flat washer



Bolt



F

Flat washer

Be sure to check all packing material carefully for small parts, which may have come loose inside the carton during shipment.

## **ASSEMBLY** INSTRUCTIONS

### STEP 1





STEP 3

.









STEP 6

STEP 7



**STEP 8** 



# **STEP 9** Attention: After installation, adjust the adjustable leveler to keep the chair balanced. Conserved a conserved and 22222222222