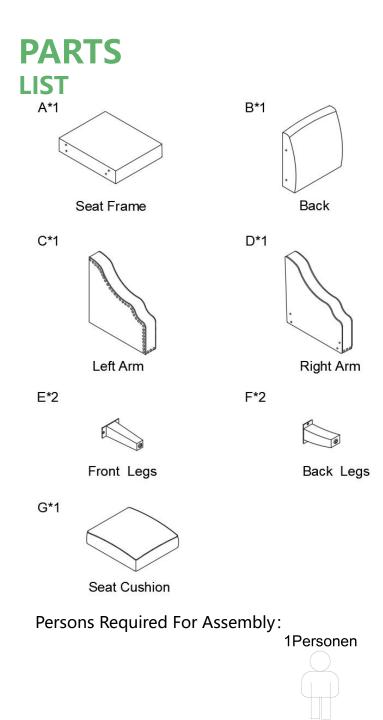

Pop up your life by our furniture piece!





### **ITEM NO. CHWH0496/CHJK0711**

#### NOTE:

This brochure contains IMPORTANT safty info. Please read and keep for future reference.

## MAINTAINANCE AND WARNING

- Keep furniture away from heat.
- Do not clean furniture with harsh cleansers or polish. Do not use detergents, Solvents, abrasives, spray packs or leather cleaner. Use non-color mild soap with warm water clean spills(Mix 1:10 soap to water)
- Do not place furniture under direct sunlight, material will possibly fade over time.
- Do not use on site dry Cleaning machine.
- Children should not climb or jump on the furniture.
- Do not write on furniture without a padded barrier to protect the surface.
- Not for commercial use, For residential use only.

Weight Limitation

250LBS

LB



## HARDWARE

①\*12 M6\*55mm



Bolt

(4)\*1 M5



Allen Key

SPARE

①\*1 M6\*55mm



Bolt

**(2)\*8** 

M8\*18mm

DUN

Bolt

③\*1 M8\*28mm

0

③\*12

M8\*28mm

 $\bigcirc$ 

Flat washer



Bolt



F

Flat washer

Be sure to check all packing material carefully for small parts, which may have come loose inside the carton during shipment.

## **ASSEMBLY** INSTRUCTIONS

### STEP 1





STEP 3

.









STEP 6

STEP 7



**STEP 8** 



# **STEP 9** Attention: After installation, adjust the adjustable leveler to keep the chair balanced. Conserved a conserved and 22222222222