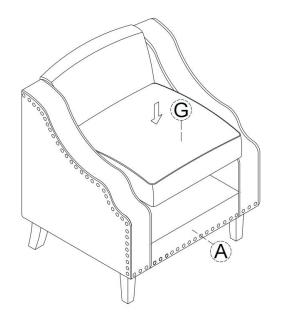

0 soap to water)
- Do not place furniture under direct sunlight, material will possibly fade over time.
- Do not use on site dry Cleaning machine.
- Children should not climb or jump on the furniture.
- Do not write on furniture without a padded barrier to protect the surface.
- Not for commercial use, For residential use only.

Weight Limitation

250LBS

LB



## HARDWARE

①\*12 M6\*55mm



Bolt

(4)\*1 M5



Allen Key

SPARE

①\*1 M6\*55mm



Bolt

**(2)\*8** 

M8\*18mm

DUN

Bolt

③\*1 M8\*28mm

0

③\*12

M8\*28mm

 $\bigcirc$ 

Flat washer



Bolt



F

Flat washer

Be sure to check all packing material carefully for small parts, which may have come loose inside the carton during shipment.

## **ASSEMBLY** INSTRUCTIONS

### STEP 1





STEP 3

.









STEP 6

STEP 7



**STEP 8** 



# **STEP 9** Attention: After installation, adjust the adjustable leveler to keep the chair balanced. Conserved a conserved and 22222222222