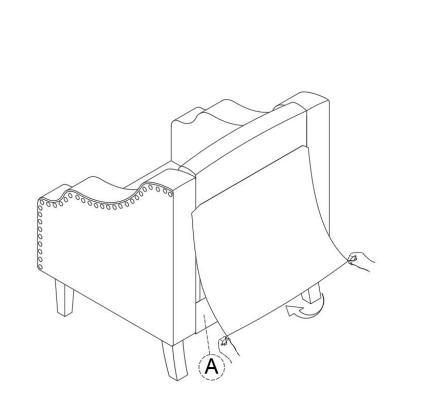

h warm water clean spills(Mix 1:10 soap to water)
- Do not place furniture under direct sunlight, material will possibly fade over time.
- Do not use on site dry Cleaning machine.
- Children should not climb or jump on the furniture.
- Do not write on furniture without a padded barrier to protect the surface.
- Not for commercial use, For residential use only.

Weight Limitation

250LBS

LB



## HARDWARE

①\*12 M6\*55mm



Bolt

(4)\*1 M5



Allen Key

SPARE

①\*1 M6\*55mm



Bolt

**(2)\*8** 

M8\*18mm

DUN

Bolt

③\*1 M8\*28mm

0

③\*12

M8\*28mm

 $\bigcirc$ 

Flat washer



Bolt



F

Flat washer

Be sure to check all packing material carefully for small parts, which may have come loose inside the carton during shipment.

## **ASSEMBLY** INSTRUCTIONS

### STEP 1





STEP 3

.









STEP 6

STEP 7



**STEP 8** 



# **STEP 9** Attention: After installation, adjust the adjustable leveler to keep the chair balanced. Conserved a conserved and 22222222222