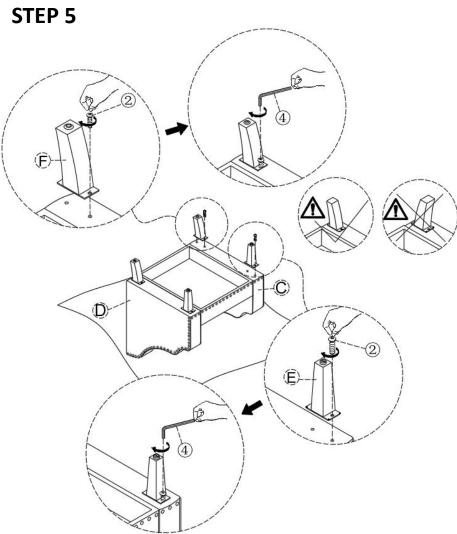

ith warm water clean spills(Mix 1:10 soap to water)
- Do not place furniture under direct sunlight, material will possibly fade over time.
- Do not use on site dry Cleaning machine.
- Children should not climb or jump on the furniture.
- Do not write on furniture without a padded barrier to protect the surface.
- Not for commercial use, For residential use only.

Weight Limitation

250LBS

LB



## HARDWARE

①\*12 M6\*55mm



Bolt

(4)\*1 M5



Allen Key

SPARE

①\*1 M6\*55mm



Bolt

**(2)\*8** 

M8\*18mm

DUN

Bolt

③\*1 M8\*28mm

0

③\*12

M8\*28mm

 $\bigcirc$ 

Flat washer



Bolt



F

Flat washer

Be sure to check all packing material carefully for small parts, which may have come loose inside the carton during shipment.

## **ASSEMBLY** INSTRUCTIONS

### STEP 1





STEP 3

.









STEP 6

STEP 7



**STEP 8** 



# **STEP 9** Attention: After installation, adjust the adjustable leveler to keep the chair balanced. Conserved a conserved and 22222222222