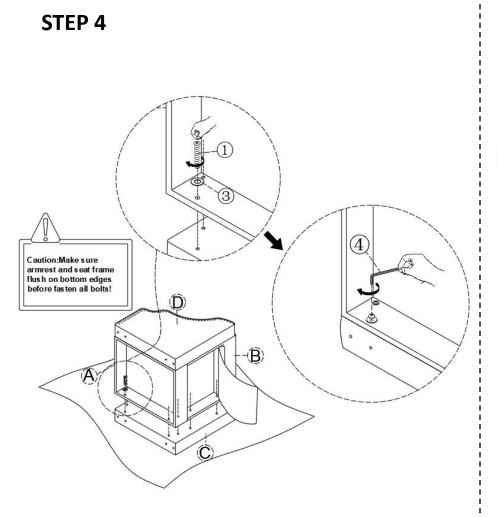

with warm water clean spills(Mix 1:10 soap to water)
- Do not place furniture under direct sunlight, material will possibly fade over time.
- Do not use on site dry Cleaning machine.
- Children should not climb or jump on the furniture.
- Do not write on furniture without a padded barrier to protect the surface.
- Not for commercial use, For residential use only.

Weight Limitation

250LBS

LB



## HARDWARE

①\*12 M6\*55mm



Bolt

(4)\*1 M5



Allen Key

SPARE

①\*1 M6\*55mm



Bolt

**(2)\*8** 

M8\*18mm

DUN

Bolt

③\*1 M8\*28mm

0

③\*12

M8\*28mm

 $\bigcirc$ 

Flat washer



Bolt



F

Flat washer

Be sure to check all packing material carefully for small parts, which may have come loose inside the carton during shipment.

## **ASSEMBLY** INSTRUCTIONS

### STEP 1





STEP 3

.









STEP 6

STEP 7



**STEP 8** 



# **STEP 9** Attention: After installation, adjust the adjustable leveler to keep the chair balanced. Conserved a conserved and 22222222222