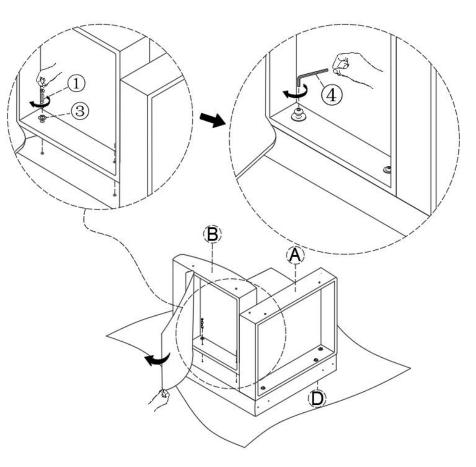

ap with warm water clean spills(Mix 1:10 soap to water)
- Do not place furniture under direct sunlight, material will possibly fade over time.
- Do not use on site dry Cleaning machine.
- Children should not climb or jump on the furniture.
- Do not write on furniture without a padded barrier to protect the surface.
- Not for commercial use, For residential use only.

Weight Limitation

250LBS

LB



## HARDWARE

①\*12 M6\*55mm



Bolt

(4)\*1 M5



Allen Key

SPARE

①\*1 M6\*55mm



Bolt

**(2)\*8** 

M8\*18mm

DUN

Bolt

③\*1 M8\*28mm

0

③\*12

M8\*28mm

 $\bigcirc$ 

Flat washer



Bolt



F

Flat washer

Be sure to check all packing material carefully for small parts, which may have come loose inside the carton during shipment.

## **ASSEMBLY** INSTRUCTIONS

### STEP 1





STEP 3

.









STEP 6

STEP 7



**STEP 8** 



# **STEP 9** Attention: After installation, adjust the adjustable leveler to keep the chair balanced. Conserved a conserved and 22222222222