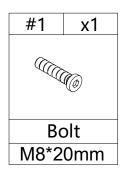

# **ASSEMBLY INSTRUCTIONS**STEP-1

| #1      | x8 | #2        | x1 |
|---------|----|-----------|----|
|         |    |           |    |
| Bolt    |    | Allen Key |    |
| M8*20mm |    | M6        |    |