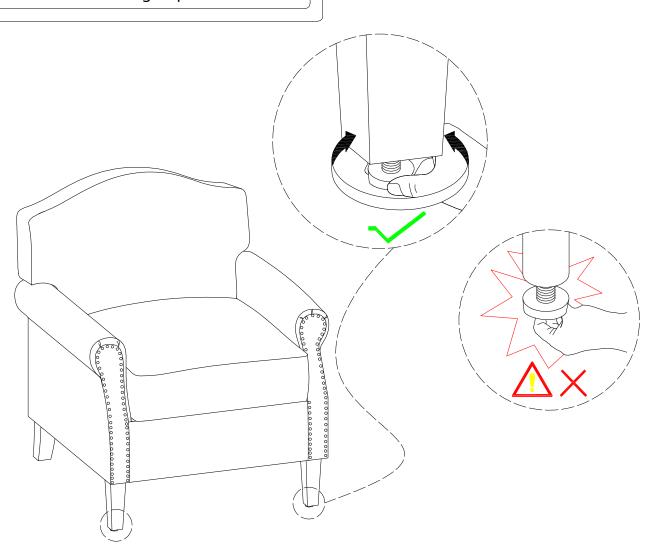

#### Attention:

After installation, adjust the adjustable leveler to keep the chair balanced.

Be sure to check all packing material carefully for small parts, which may have come loose inside the carton during shipment.