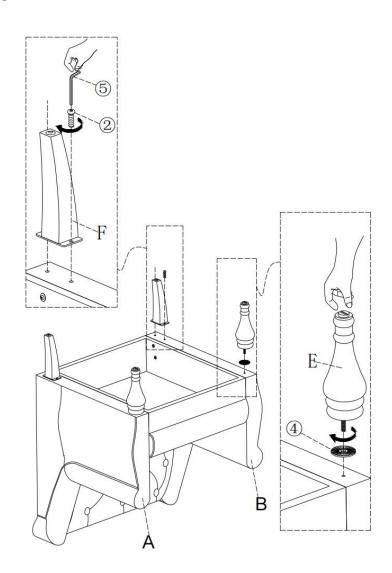

ith harsh cleansers or polish. Do not use detergents, Solvents, abrasives, spray packs or leather cleaner. Use non-color mild soap with warm water clean spills(Mix 1:10 soap to water)
- Do not place furniture under direct sunlight, material will possibly fade over time.
- Do not use on site dry Cleaning machine.
- Children should not climb or jump on the furniture.
- Do not write on furniture without a padded barrier to protect the surface.
- Not for commercial use, For residential use only.



Weight Limitation

**250LBS** 

# PARTS LIST



Persons Required For Assembly:



# HARDWARE LIST



## **SPARE**



Be sure to check all packing material carefully for small parts, which may have come loose inside the carton during shipment.

# **ASSEMBLY** INSTRUCTIONS



## STEP 2





# STEP 4





## STEP 6