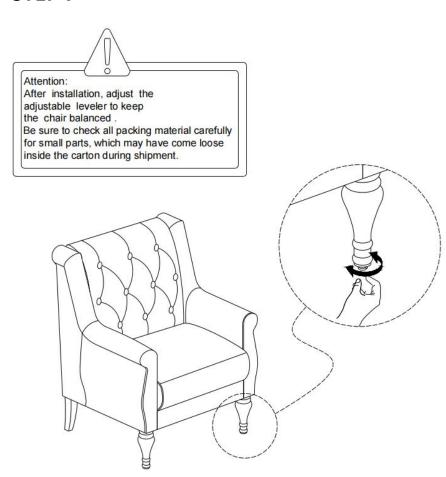

## **SPARE**

Be sure to check all packing material carefully for small parts, which may have come loose inside the carton during shipment.

## STEP 6