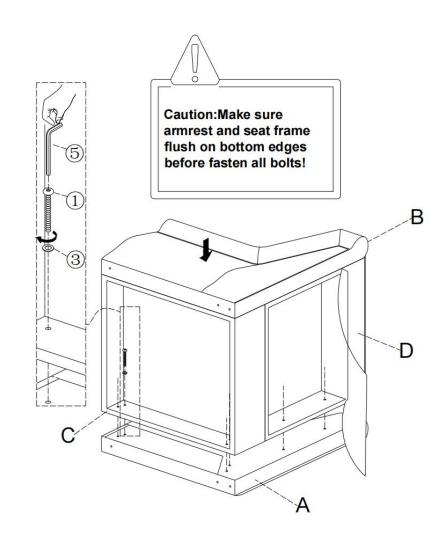

furniture with harsh cleansers or polish. Do not use detergents, Solvents, abrasives, spray packs or leather cleaner. Use non-color mild soap with warm water clean spills(Mix 1:10 soap to water)
- Do not place furniture under direct sunlight, material will possibly fade over time.
- Do not use on site dry Cleaning machine.
- Children should not climb or jump on the furniture.
- Do not write on furniture without a padded barrier to protect the surface.
- Not for commercial use, For residential use only.



Weight Limitation

**250LBS** 

# PARTS LIST



Persons Required For Assembly:



# HARDWARE LIST



## **SPARE**



Be sure to check all packing material carefully for small parts, which may have come loose inside the carton during shipment.

# **ASSEMBLY** INSTRUCTIONS



## STEP 2





# STEP 4





## STEP 6