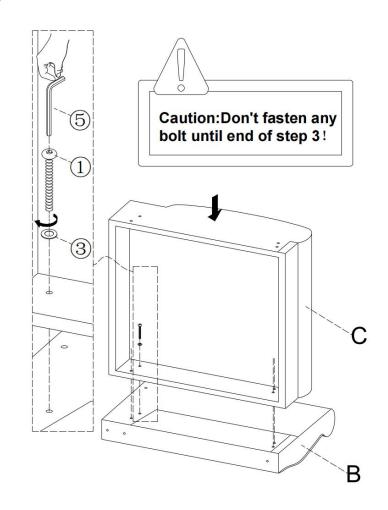

- Do not clean furniture with harsh cleansers or polish. Do not use detergents, Solvents, abrasives, spray packs or leather cleaner. Use non-color mild soap with warm water clean spills(Mix 1:10 soap to water)
- Do not place furniture under direct sunlight, material will possibly fade over time.
- Do not use on site dry Cleaning machine.
- Children should not climb or jump on the furniture.
- Do not write on furniture without a padded barrier to protect the surface.
- Not for commercial use, For residential use only.



Weight Limitation

**250LBS** 

# PARTS LIST



Persons Required For Assembly:



# HARDWARE LIST



## **SPARE**



Be sure to check all packing material carefully for small parts, which may have come loose inside the carton during shipment.

# **ASSEMBLY** INSTRUCTIONS



## STEP 2





# STEP 4





## STEP 6