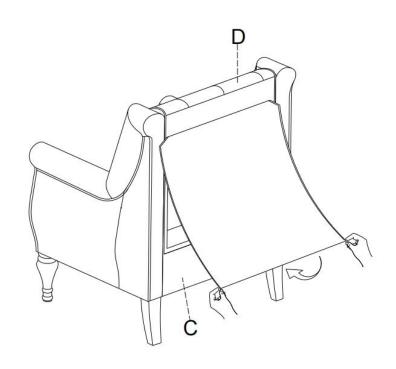

h harsh cleansers or polish. Do not use detergents, Solvents, abrasives, spray packs or leather cleaner. Use non-color mild soap with warm water clean spills(Mix 1:10 soap to water)
- Do not place furniture under direct sunlight, material will possibly fade over time.
- Do not use on site dry Cleaning machine.
- Children should not climb or jump on the furniture.
- Do not write on furniture without a padded barrier to protect the surface.
- Not for commercial use, For residential use only.



Weight Limitation

**250LBS** 

# PARTS LIST



Persons Required For Assembly:



# HARDWARE LIST



## **SPARE**



Be sure to check all packing material carefully for small parts, which may have come loose inside the carton during shipment.

# **ASSEMBLY** INSTRUCTIONS



## STEP 2





# STEP 4





## STEP 6