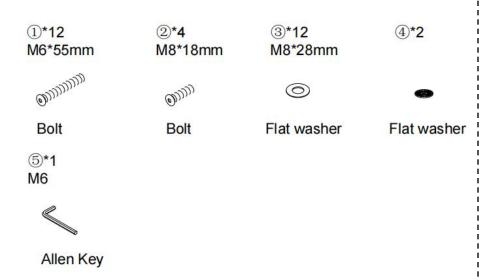

HWH0600

#### **NOTE:**

This brochure contains IMPORTANT safty info. Please read and keep for future reference.

# MAINTAINANCE AND WARNING

- Keep furniture away from heat.
- Do not clean furniture with harsh cleansers or polish. Do not use detergents, Solvents, abrasives, spray packs or leather cleaner. Use non-color mild soap with warm water clean spills(Mix 1:10 soap to water)
- Do not place furniture under direct sunlight, material will possibly fade over time.
- Do not use on site dry Cleaning machine.
- Children should not climb or jump on the furniture.
- Do not write on furniture without a padded barrier to protect the surface.
- Not for commercial use, For residential use only.



Weight Limitation

**250LBS** 

# PARTS LIST



Persons Required For Assembly:



# HARDWARE LIST



## **SPARE**



Be sure to check all packing material carefully for small parts, which may have come loose inside the carton during shipment.

# **ASSEMBLY** INSTRUCTIONS



## STEP 2





# STEP 4





## STEP 6