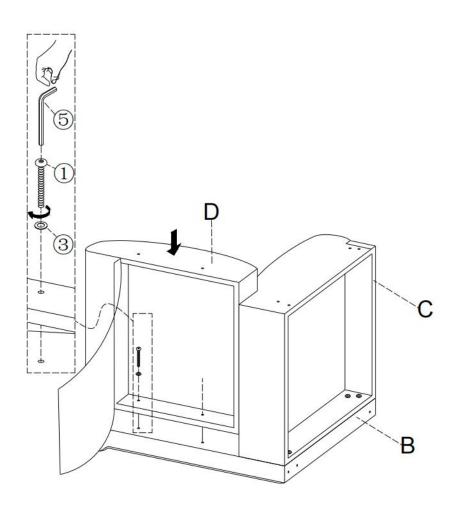

an furniture with harsh cleansers or polish. Do not use detergents, Solvents, abrasives, spray packs or leather cleaner. Use non-color mild soap with warm water clean spills(Mix 1:10 soap to water)
- Do not place furniture under direct sunlight, material will possibly fade over time.
- Do not use on site dry Cleaning machine.
- Children should not climb or jump on the furniture.
- Do not write on furniture without a padded barrier to protect the surface.
- Not for commercial use, For residential use only.



Weight Limitation

**250LBS** 

# PARTS LIST



Persons Required For Assembly:



# HARDWARE LIST



## **SPARE**



Be sure to check all packing material carefully for small parts, which may have come loose inside the carton during shipment.

# **ASSEMBLY** INSTRUCTIONS



## STEP 2





# STEP 4





## STEP 6