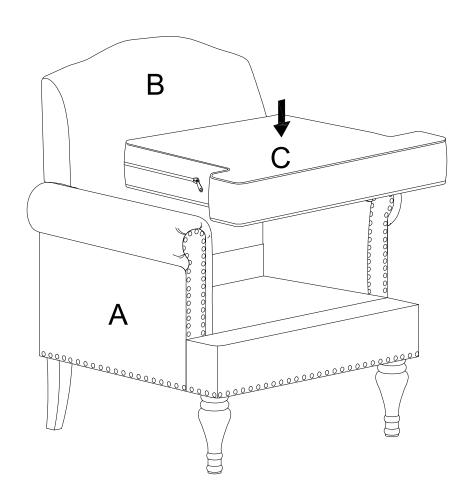

## ASSEMBLY INSTRUCTIONS

#### STEP1:

#### STEP2:

#### STEP3:

#### STEP4:

#### STEP5:

#### STEP6:

#### STEP7: