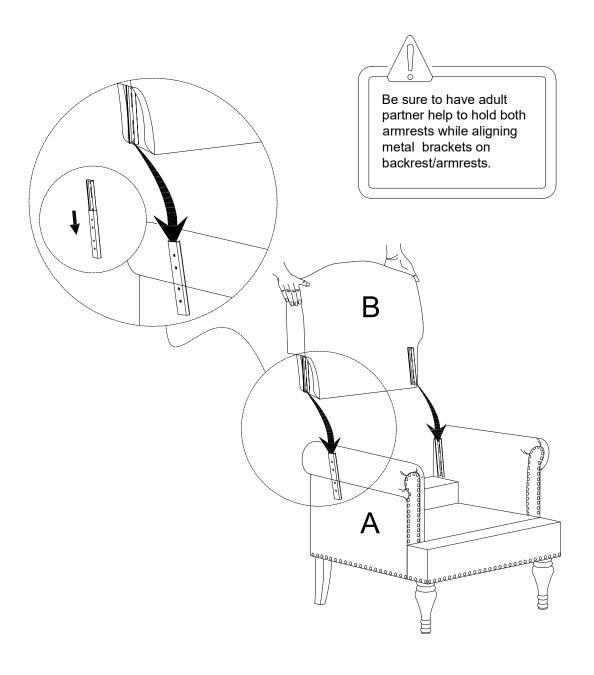

enon-color mild soap with warm water to clean spills(Mix 1:10 soap to water)
- Do not place furniture under direct sunlight, material will possibly fade over time.
- Do not use on site dry Cleaning machine. Children should not climb or jump on the furniture.
- Do not write on furniture that is not protectedby a padded barrier.
- Not for commercial use, only for residential use.



Weight Limitation

**250LBS** 

### HARDWARE LIST



#### Persons Required For Assembly:



# PARTS LIST 1 Spring washer Allen Key 1 x4 2 x1 3 x2 M8\*18mm Bolt M5 Allen key Flat washer

#### **SPARE**



Be sure to inspect all packing material carefully for small parts, that may have come loose inside the carton during shipment.

## ASSEMBLY INSTRUCTIONS

#### STEP1:



#### STEP2:



#### STEP3:



#### STEP4:



#### STEP5:



#### STEP6:



#### STEP7:



#### STEP8:



After installation, adjust the adjustable leveler to keep the chair balanced.

Be sure to check all packing material carefully for small parts, which may have come loose inside the carton during shipment.



#### WARRANTY

We strive to offer high-quality products, and we also try our best to satisfy each and every customer that orders from us with product or service as needed. We provide 30 days warranty starting from the time you receive the item. Each customer must provide a record of their order such as the order number, or item receipt for any items that are out of the warranty period you may also still receive replacement parts by purchasing them with our company if they are available.

Are you having difficulty with assemb