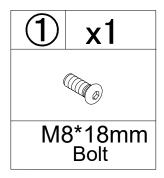

# PARTS LIST 1 Spring washer Allen Key 1 x4 2 x1 3 x2 M8\*18mm Bolt M5 Allen key Flat washer