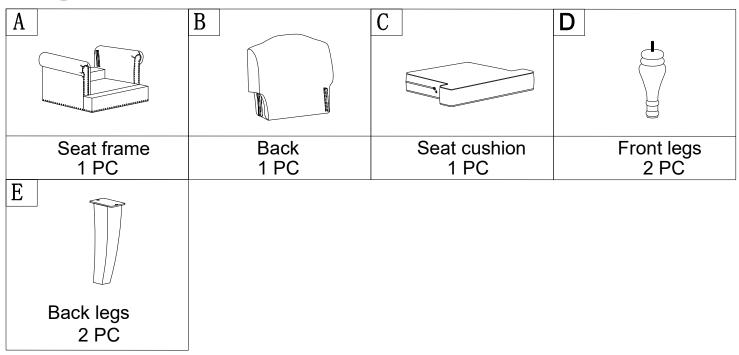

ULALA H O M E



#### **ITEM NO.CHWH0618/CHWH0619**

#### **NOTE:**

This brochure contains IMPORTANT safty info. Please read and keep for future reference.

#### MAINTAINANCE AND WARNING

- Keep furniture away from heat sources.
- Do not clean furniture with harsh cleaner or polishes. Do not use detergents, Solvents, abrasives, spray packs or leather cleaner. Usenon-color mild soap with warm water to clean spills(Mix 1:10 soap to water)
- Do not place furniture under direct sunlight, material will possibly fade over time.
- Do not use on site dry Cleaning machine. Children should not climb or jump on the furniture.
- Do not write on furniture that is not protectedby a padded barrier.
- Not for commercial use, only for residential use.



Weight Limitation

**250LBS** 

### HARDWARE LIST



#### Persons Required For Assembly:



# PARTS LIST 1 Spring washer Allen Key 1 x4 2 x1 3 x2 M8\*18mm Bolt M5 Allen key Flat washer

#### **SPARE**



Be sure to inspect all packing material carefully for small parts, that may have come loose inside the carton during shipment.

## ASSEMBLY INSTRUCTIONS

#### STEP1:



#### STEP2:



#### STEP3:



#### STEP4:



#### STEP5:



#### STEP6:



#### STEP7:



#### STEP8:



After installation, adjust the adjustable leveler to keep the chair balanced.

Be sure to check all packing material carefully for small parts, which may have come loose inside the carton during shipment.



#### WARRANTY

We strive to offer high-quality products, and we also try our best to satisfy each and every customer that orders from us with product or service as n