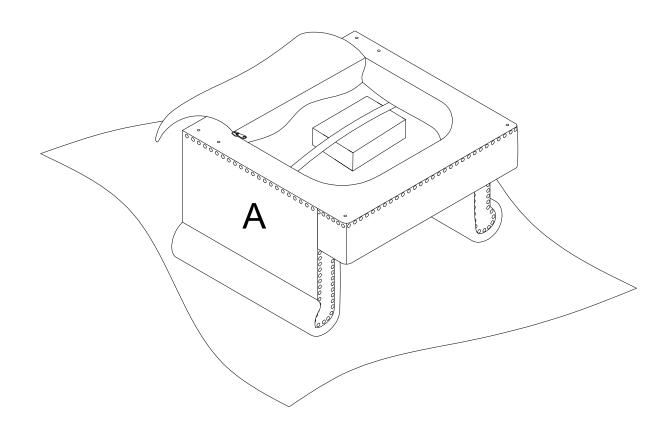

y packs or leather cleaner. Usenon-color mild soap with warm water to clean spills(Mix 1:10 soap to water)
- Do not place furniture under direct sunlight, material will possibly fade over time.
- Do not use on site dry Cleaning machine. Children should not climb or jump on the furniture.
- Do not write on furniture that is not protectedby a padded barrier.
- Not for commercial use, only for residential use.



Weight Limitation

**250LBS** 

### HARDWARE LIST



#### Persons Required For Assembly:



# PARTS LIST 1 Spring washer Allen Key 1 x4 2 x1 3 x2 M8\*18mm Bolt M5 Allen key Flat washer

#### **SPARE**



Be sure to inspect all packing material carefully for small parts, that may have come loose inside the carton during shipment.

## ASSEMBLY INSTRUCTIONS

#### STEP1:



#### STEP2:



#### STEP3:



#### STEP4:



#### STEP5:



#### STEP6:



#### STEP7:



#### STEP8:



After installation, adjust the adjustable leveler to keep the chair balanced.

Be sure to check all packing material carefully for small parts, which may have come loose inside the carton during shipment.



#### WARRANTY

We strive to offer high-quality products, and we also try our best to satisfy each and every customer that orders from us with product or service as needed. We provide 30 days warranty starting from the time you receive the item. Each customer must provide a record of their order such as the order number, or item receipt for any items that are out of the warranty period you may also still receive replacement parts by purchasing them with our company if they are available.

Are you