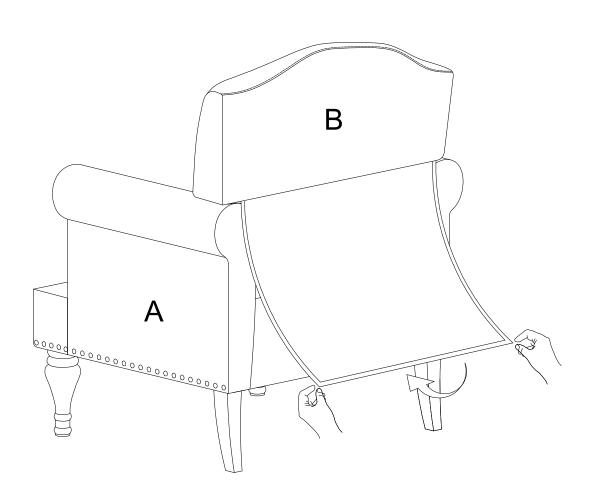

soap with warm water to clean spills(Mix 1:10 soap to water)
- Do not place furniture under direct sunlight, material will possibly fade over time.
- Do not use on site dry Cleaning machine. Children should not climb or jump on the furniture.
- Do not write on furniture that is not protectedby a padded barrier.
- Not for commercial use, only for residential use.



Weight Limitation

**250LBS** 

### HARDWARE LIST



#### Persons Required For Assembly:



# PARTS LIST 1 Spring washer Allen Key 1 x4 2 x1 3 x2 M8\*18mm Bolt M5 Allen key Flat washer

#### **SPARE**



Be sure to inspect all packing material carefully for small parts, that may have come loose inside the carton during shipment.

## ASSEMBLY INSTRUCTIONS

#### STEP1:



#### STEP2:



#### STEP3:



#### STEP4:



#### STEP5:



#### STEP6:



#### STEP7:



#### STEP8:



After installation, adjust the adjustable leveler to keep the chair balanced.

Be sure to check all packing material carefully for small parts, which may have come loose inside the carton during shipment.



#### WARRANTY

We strive to offer high-quality products, and we also try our best to satisfy each and every customer that orders from us with product or service as needed. We provide 30 days warranty starting from the time you receive the item. Each customer must provide a record of their order such as the order number, or item receipt for any items that are out of the warranty period you may also still receive replacement parts by purchasing them with our company if they are available.

Are you having difficulty with assembly? Missing par