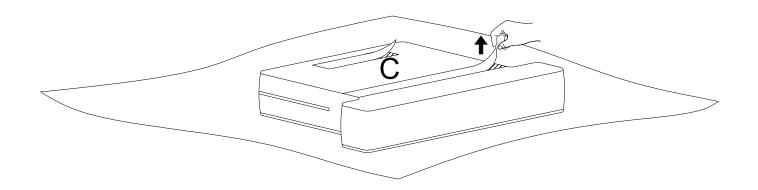

#### STEP8:

After installation, adjust the adjustable leveler to keep the chair balanced.

Be sure to check all packing material carefully for small parts, which may have come loose inside the carton during shipment.