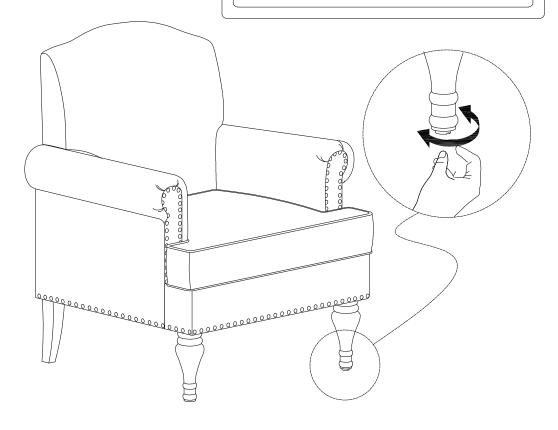

#### STEP8:

After installation, adjust the adjustable leveler to keep the chair balanced.

Be sure to check all packing material carefully for small parts, which may have come loose inside the carton during shipment.