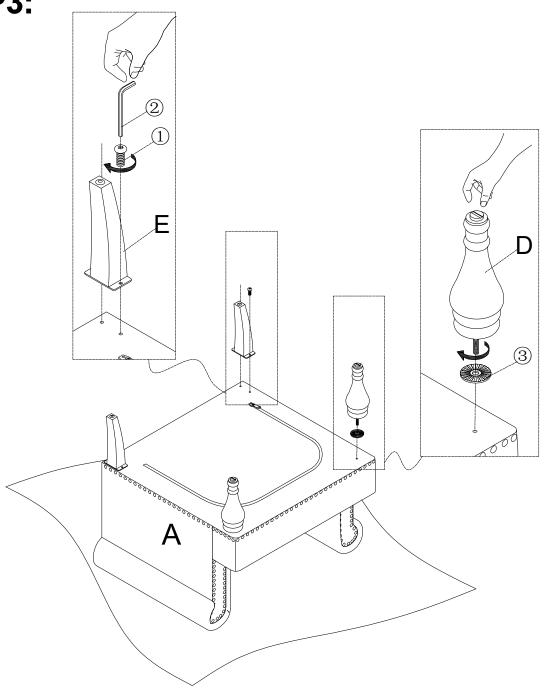

her cleaner. Usenon-color mild soap with warm water to clean spills(Mix 1:10 soap to water)
- Do not place furniture under direct sunlight, material will possibly fade over time.
- Do not use on site dry Cleaning machine. Children should not climb or jump on the furniture.
- Do not write on furniture that is not protectedby a padded barrier.
- Not for commercial use, only for residential use.



Weight Limitation

**250LBS** 

### HARDWARE LIST



#### Persons Required For Assembly:



# PARTS LIST 1 Spring washer Allen Key 1 x4 2 x1 3 x2 M8\*18mm Bolt M5 Allen key Flat washer

#### **SPARE**



Be sure to inspect all packing material carefully for small parts, that may have come loose inside the carton during shipment.

## ASSEMBLY INSTRUCTIONS

#### STEP1:



#### STEP2:



#### STEP3:



#### STEP4:



#### STEP5:



#### STEP6:



#### STEP7:



#### STEP8:



After installation, adjust the adjustable leveler to keep the chair balanced.

Be sure to check all packing material carefully for small parts, which may have come loose inside the carton during shipment.



#### WARRANTY

We strive to offer high-quality products, and we also try our best to satisfy each and every customer that orders from us with product or service as needed. We provide 30 days warranty starting from the time you receive the item. Each customer must provide a record of their order such as the order number, or item receipt for any items that are out of the warranty period you may also still receive replacement parts by purchasing them with our company if they are available.

Are you having difficu