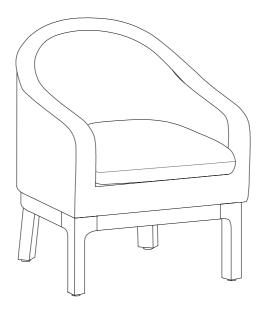

### **PARTS LIST**

| A x1       |                         | В | x1         | С | x2        | D | x2 |  |
|------------|-------------------------|---|------------|---|-----------|---|----|--|
|            |                         |   |            | Ę | Ĩ         |   |    |  |
| Seat frame | Seat frame Seat cushion |   | Front legs |   | Back legs |   |    |  |