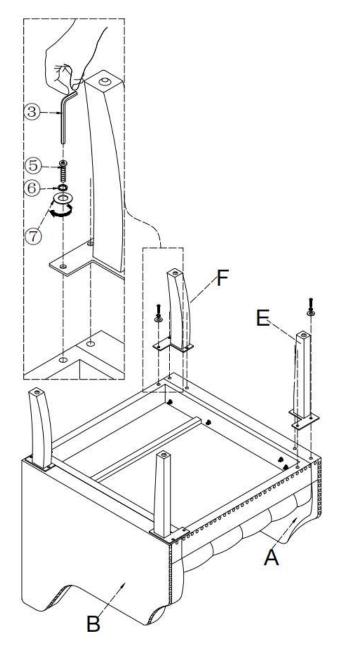

ture away from heat.
- Do not clean furniture with harsh cleansers or polish. Do not use detergents, Solvents, abrasives, spray packs or leather cleaner. Use non-color mild soap with warm water clean spills(Mix 1:10 soap to water)
- Do not place furniture under direct sunlight, material will possibly fade over time.
- Do not use on site dry Cleaning machine.
- Children should not climb or jump on the furniture.
- Do not write on furniture without a padded barrier to protect the surface.
- Not for commercial use, For residential use only.



#### STEP 7



Assembly completed.

## STEP 6



# PARTS LIST



Persons Required For Assembly:



## HARDWARE LIST



Be sure to check all packing material carefully for small parts, which may have come loose inside the carton during shipment. STEP 5



# **ASSEMBLY** INSTRUCTIONS

### STEP 4



## STEP 1



STEP 3 STEP 2 B В