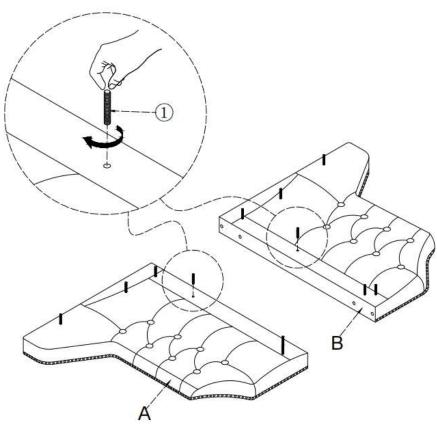

cleansers or polish. Do not use detergents, Solvents, abrasives, spray packs or leather cleaner. Use non-color mild soap with warm water clean spills(Mix 1:10 soap to water)
- Do not place furniture under direct sunlight, material will possibly fade over time.
- Do not use on site dry Cleaning machine.
- Children should not climb or jump on the furniture.
- Do not write on furniture without a padded barrier to protect the surface.
- Not for commercial use, For residential use only.



#### STEP 7



Assembly completed.

## STEP 6



# PARTS LIST



Persons Required For Assembly:



## HARDWARE LIST



Be sure to check all packing material carefully for small parts, which may have come loose inside the carton during shipment. STEP 5



# **ASSEMBLY** INSTRUCTIONS

### STEP 4



## STEP 1



STEP 3 STEP 2 B В