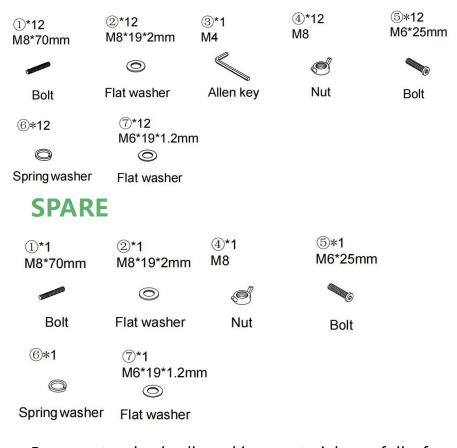

## HARDWARE LIST

Be sure to check all packing material carefully for small parts, which may have come loose inside the carton during shipment. STEP 5