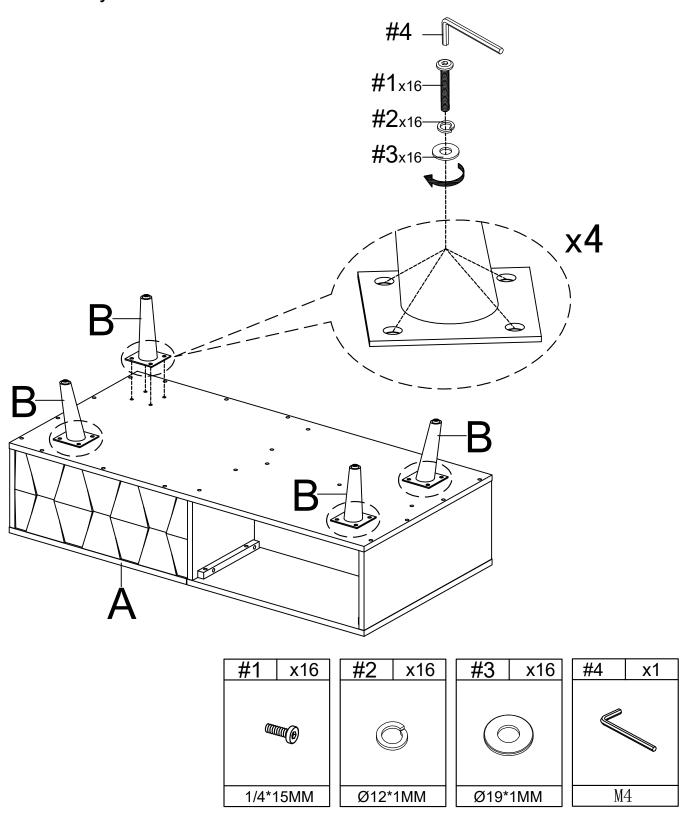

#### STEP-1

1.Insert part (B) into part (A), make sure all holes align aligned using bolt (1), spring washer (2), flat washer (3) then tighten the screw with an Allen key #4.