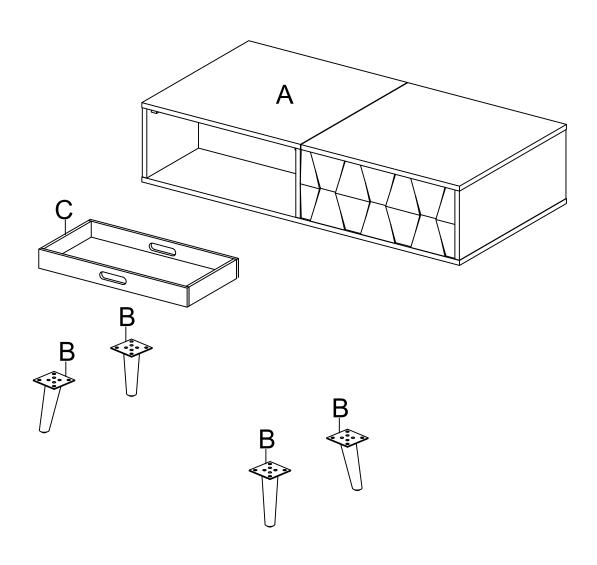

# **EXPLOSIVE VIEW**

#### STEP-1

1.Insert part (B) into part (A), make sure all holes align aligned using bolt (1), spring washer (2), flat washer (3) then tighten the screw with an Allen key #4.

# **ASSEMBLY INSTRUCTIONS**STEP-2

# **ASSEMBLY INSTRUCTIONS** STEP-3

1.Insert (C) into the preassembled step 2.