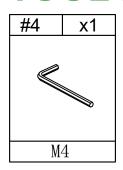

# **TOOL LIST**

#### STEP-1

1.Insert part (B) into part (A), make sure all holes align aligned using bolt (1), spring washer (2), flat washer (3) then tighten the screw with an Allen key #4.