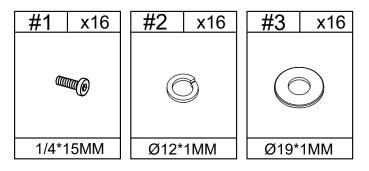

## HARDWARE LIST

#### STEP-1

1.Insert part (B) into part (A), make sure all holes align aligned using bolt (1), spring washer (2), flat washer (3) then tighten the screw with an Allen key #4.