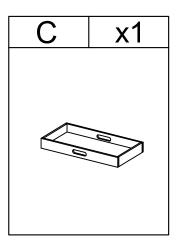

# **PARTS LIST 1**

# **ASSEMBLY INSTRUCTIONS** STEP-3

1.Insert (C) into the preassembled step 2.