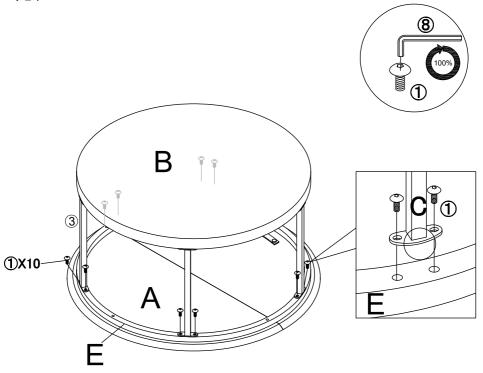

### **SPARE**

Be sure to inspect all packing material carefully for small parts, that may have come loose inside the carton during shipment.

1. 用扳手8和螺杆1将C铁件锁在B号板上对位孔位

| 1       | x10 | 8  | x1 |
|---------|-----|----|----|
|         |     |    |    |
| M6*15mm |     | M4 |    |

1. 用扳手8和螺杆2将E号 铁件锁在A号板上对位孔 位

| 2       | x3 | <b>®</b> | x1 |
|---------|----|----------|----|
|         |    |          |    |
| M6*30mm |    | M4       |    |

1. 用扳手8和螺杆2将C号 铁件锁在E号铁件上对位 孔位

| 1        | x10 | 8  | x1 |
|----------|-----|----|----|
| 6)111111 |     |    |    |
| M6*1     | 5mm | M4 |    |