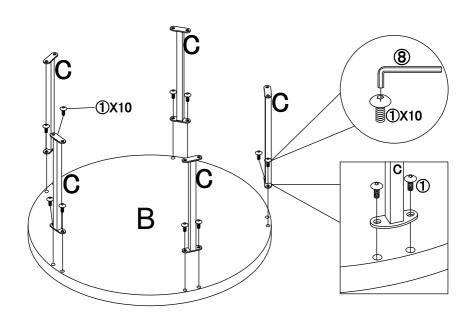

### **SPARE**

Be sure to inspect all packing material carefully for small parts, that may have come loose inside the carton during shipment.

1. 用扳手8和螺杆1将C铁件锁在B号板上对位孔位

| 1       | x10 | 8  | x1 |
|---------|-----|----|----|
|         |     |    |    |
| M6*15mm |     | M4 |    |