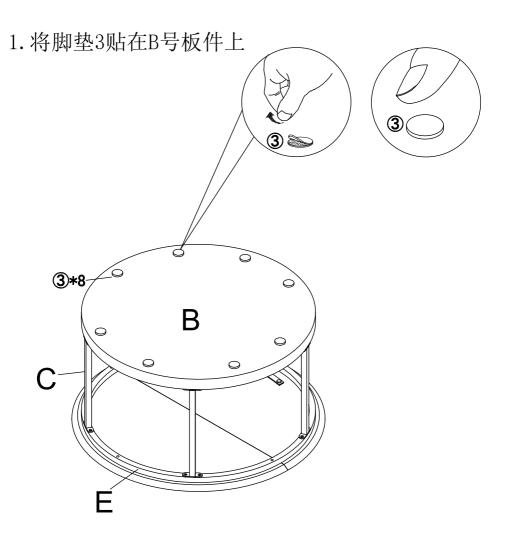

come loose inside the carton during shipment.

1. 用扳手8和螺杆1将C铁件锁在B号板上对位孔位



| 1       | x10 | 8  | x1 |
|---------|-----|----|----|
|         |     |    |    |
| M6*15mm |     | M4 |    |

- 1. 用螺丝刀9和螺杆7将部件5和拉带4锁在A号板上对位孔位
- 2. 将部件5扣在部件6上面









| 4 | x1 | <b>(5)</b> | x2    | 6 | x2      | 7    | x2  |
|---|----|------------|-------|---|---------|------|-----|
|   |    |            | $\ni$ | ( | <b></b> |      |     |
|   |    |            |       |   |         | M6*1 | 2mm |

1. 用扳手8和螺杆2将E号 铁件锁在A号板上对位孔 位



| 2       | x3 | <b>®</b> | x1 |
|---------|----|----------|----|
|         |    |          |    |
| M6*30mm |    | M4       |    |

1. 用扳手8和螺杆2将C号 铁件锁在E号铁件上对位 孔位



| 1        | x10 | 8  | x1 |
|----------|-----|----|----|
| 6)111111 |     |    |    |
| M6*1     | 5mm | M4 |    |





1. 将D号板件贴在B号板件和E号 铁件上



1. 将D号板件贴在B号板件和E号 铁件上



### 1. 将硅胶垫9号贴在E号铁件上





## WARRANTY

We strive to offer high-quality products, and we also try our best to satisfy each and every customer that orders from us with product or service as needed. We provide 30 days warranty starting from the time you receive the item. Each customer must provide a record of their order such as the order number, or item receipt for any items that are out of the warranty period you may also still receive replacement parts by purchasing them with our company if they are available.

Are you having difficulty with assembly? Missing parts? Please send email with your order No to customerservice@hulalahome.com For return, please check the return policy with the retailer or market place you bought from.

Appreci