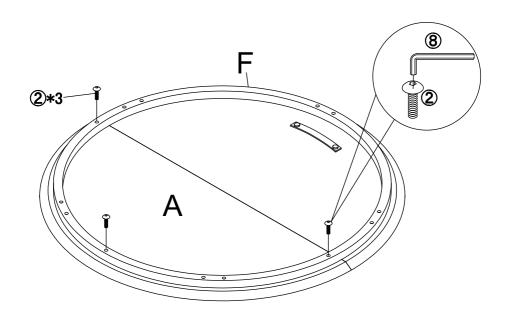

1. 用扳手8和螺杆2将E号 铁件锁在A号板上对位孔 位

| 2       | x3 | <b>®</b> | x1 |
|---------|----|----------|----|
|         |    |          |    |
| M6*30mm |    | M4       |    |

1. 用扳手8和螺杆2将C号 铁件锁在E号铁件上对位 孔位

| 1        | x10 | 8  | x1 |
|----------|-----|----|----|
| 6)111111 |     |    |    |
| M6*1     | 5mm | M4 |    |