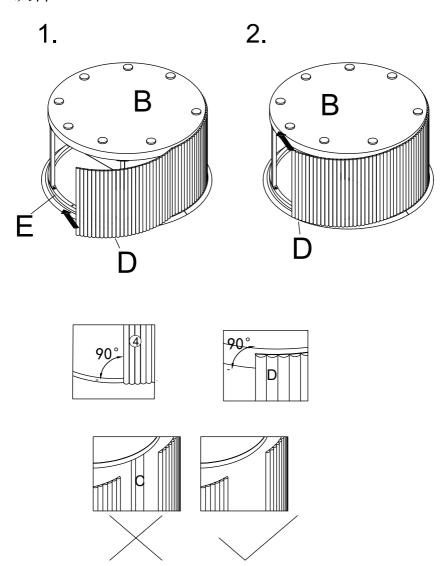

n during shipment.

1. 用扳手8和螺杆1将C铁件锁在B号板上对位孔位



| 1       | x10 | 8  | x1 |
|---------|-----|----|----|
|         |     |    |    |
| M6*15mm |     | M4 |    |

- 1. 用螺丝刀9和螺杆7将部件5和拉带4锁在A号板上对位孔位
- 2. 将部件5扣在部件6上面









| 4 | x1 | <b>(5)</b> | x2    | 6 | x2      | 7    | x2  |
|---|----|------------|-------|---|---------|------|-----|
|   |    |            | $\ni$ | ( | <b></b> |      |     |
|   |    |            |       |   |         | M6*1 | 2mm |

1. 用扳手8和螺杆2将E号 铁件锁在A号板上对位孔 位



| 2       | x3 | <b>®</b> | x1 |
|---------|----|----------|----|
|         |    |          |    |
| M6*30mm |    | M4       |    |

1. 用扳手8和螺杆2将C号 铁件锁在E号铁件上对位 孔位



| 1        | x10 | 8  | x1 |
|----------|-----|----|----|
| 6)111111 |     |    |    |
| M6*1     | 5mm | M4 |    |





1. 将D号板件贴在B号板件和E号 铁件上



1. 将D号板件贴在B号板件和E号 铁件上



### 1. 将硅胶垫9号贴在E号铁件上





## WARRANTY

We strive to offer high-quality products, and we also try our best to satisfy each and every customer that orders from us with product or service as needed. We provide 30 days warranty starting from the time you receive the item. Each customer must provide a record of their order such as the order number, or item receipt for any items that are out of the warranty period you may also still receive replacement parts by purchasing them with our company if they are available.

Are you having difficulty with assembly? Missing parts? Please send email with your order No to customerservice@hulalahome.com For return, please check the return policy with the retailer or market place you bought from.

Appreciate your purchasing from us