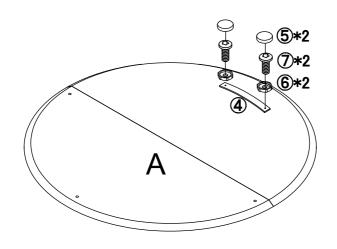

- 1. 用螺丝刀9和螺杆7将部件5和拉带4锁在A号板上对位孔位
- 2. 将部件5扣在部件6上面

| 4 | x1 | <b>(5)</b> | x2    | 6 | x2      | 7    | x2  |
|---|----|------------|-------|---|---------|------|-----|
|   |    |            | $\ni$ | ( | <b></b> |      |     |
|   |    |            |       |   |         | M6*1 | 2mm |