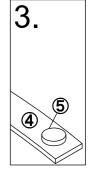

- 1. 用螺丝刀9和螺杆7将部件5和拉带4锁在A号板上对位孔位
- 2. 将部件5扣在部件6上面

| 4 | x1 | <b>(5)</b> | x2    | 6 | x2      | 7    | x2  |
|---|----|------------|-------|---|---------|------|-----|
|   |    |            | $\ni$ | ( | <b></b> |      |     |
|   |    |            |       |   |         | M6*1 | 2mm |