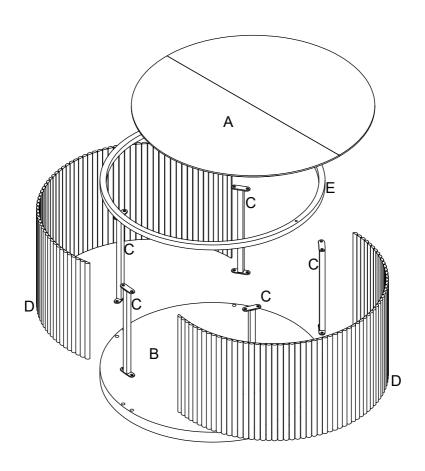

# PARTS LIST 1

### **SPARE**

Be sure to inspect all packing material carefully for small parts, that may have come loose inside the carton during shipment.

1. 用扳手8和螺杆1将C铁件锁在B号板上对位孔位

| 1       | x10 | 8  | x1 |
|---------|-----|----|----|
|         |     |    |    |
| M6*15mm |     | M4 |    |

- 1. 用螺丝刀9和螺杆7将部件5和拉带4锁在A号板上对位孔位
- 2. 将部件5扣在部件6上面

| 4 | x1 | <b>(5)</b> | x2    | 6 | x2      | 7    | x2  |
|---|----|------------|-------|---|---------|------|-----|
|   |    |            | $\ni$ | ( | <b></b> |      |     |
|   |    |            |       |   |         | M6*1 | 2mm |

1. 用扳手8和螺杆2将E号 铁件锁在A号板上对位孔 位

| 2       | x3 | <b>®</b> | x1 |
|---------|----|----------|----|
|         |    |          |    |
| M6*30mm |    | M4       |    |

1. 用扳手8和螺杆2将C号 铁件锁在E号铁件上对位 孔位

| 1        | x10 | 8  | x1 |
|----------|-----|----|----|
| 6)111111 |     |    |    |
| M6*1     | 5mm | M4 |    |

1. 将D号板件贴在B号板件和E号 铁件上

1. 将D号板件贴在B号板件和E号 铁件上

### 1. 将硅胶垫9号贴在E号铁件上