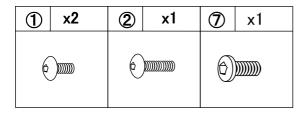

ns IMPORTANT safty info. Please read and keep for future reference.



# **OVERVIEW**

#### MAINTAINANCE AND WARNING

- Keep furniture away from heat sources.
- Do not clean furniture with harsh cleaner or polishes. Do not use detergents, Solvents, abrasives, spray packs or leather cleaner. Usenon-color mild soap with warm water to clean spills(Mix 1:10 soap to water)
- Do not place furniture under direct sunlight, material will possibly fade over time.
- Do not use on site dry Cleaning machine.
  Children should not climb or jump on the furniture.
- Do not write on furniture that is not protectedby a padded barrier.
- Not for commercial use, only for residential use.



Weight Limitation

**100 LBS** 

# PARTS LIST 1



# Persons Required For Assembly:



# PARTS LIST 2



### **SPARE**



Be sure to inspect all packing material carefully for small parts, that may have come loose inside the carton during shipment.

1. 用扳手8和螺杆1将C铁件锁在B号板上对位孔位



| 1       | x10 | 8  | x1 |
|---------|-----|----|----|
|         |     |    |    |
| M6*15mm |     | M4 |    |

- 1. 用螺丝刀9和螺杆7将部件5和拉带4锁在A号板上对位孔位
- 2. 将部件5扣在部件6上面









| 4 | x1 | <b>(5)</b> | x2    | 6 | x2      | 7    | x2  |
|---|----|------------|-------|---|---------|------|-----|
|   |    |            | $\ni$ | ( | <b></b> |      |     |
|   |    |            |       |   |         | M6*1 | 2mm |

1. 用扳手8和螺杆2将E号 铁件锁在A号板上对位孔 位



| 2       | x3 | <b>®</b> | x1 |
|---------|----|----------|----|
|         |    |          |    |
| M6*30mm |    | M4       |    |

1. 用扳手8和螺杆2将C号 铁件锁在E号铁件上对位 孔位



| 1        | x10 | 8  | x1 |
|----