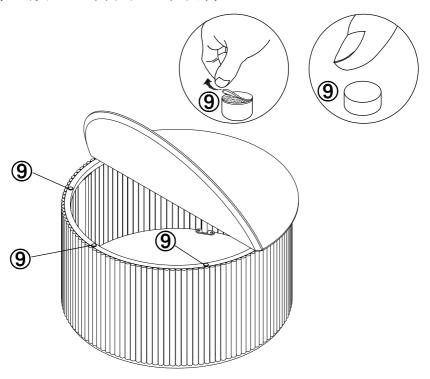

| 1       | x10 | 8  | x1 |
|---------|-----|----|----|
|         |     |    |    |
| M6*15mm |     | M4 |    |

- 1. 用螺丝刀9和螺杆7将部件5和拉带4锁在A号板上对位孔位
- 2. 将部件5扣在部件6上面









| 4 | x1 | <b>(5)</b> | x2    | 6 | x2      | 7    | x2  |
|---|----|------------|-------|---|---------|------|-----|
|   |    |            | $\ni$ | ( | <b></b> |      |     |
|   |    |            |       |   |         | M6*1 | 2mm |

1. 用扳手8和螺杆2将E号 铁件锁在A号板上对位孔 位



| 2       | x3 | <b>®</b> | x1 |
|---------|----|----------|----|
|         |    |          |    |
| M6*30mm |    | M4       |    |

1. 用扳手8和螺杆2将C号 铁件锁在E号铁件上对位 孔位



| 1        | x10 | 8  | x1 |
|----------|-----|----|----|
| 6)111111 |     |    |    |
| M6*1     | 5mm | M4 |    |





1. 将D号板件贴在B号板件和E号 铁件上



1. 将D号板件贴在B号板件和E号 铁件上



### 1. 将硅胶垫9号贴在E号铁件上





## WARRANTY

We strive to offer high-quality products, and we also try our best to satisfy each and every customer that orders from us with product or service as needed. We provide 30 days warranty starting from the time you receive the item. Each customer must provide a record of their order such as the order number, or item receipt for any items that are out of the warranty period you may also still receive replacement parts by purchasing them with our company if they are available.

Are you having difficulty with assembly? Missing parts? Please send email with your order No to customerservice@hulalahome.com For return, please check the return policy with the retailer or market place you bought from.

Appreciate your purchasing from us. Pop up your life by our furniture piece!