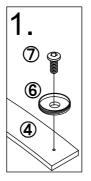

- 1. 用螺丝刀9和螺杆7将部件5和拉带4锁在A号板上对位孔位
- 2. 将部件5扣在部件6上面

| 4 | x1 | <b>(5)</b> | x2    | 6 | x2      | 7    | x2  |
|---|----|------------|-------|---|---------|------|-----|
|   |    |            | $\ni$ | ( | <b></b> |      |     |
|   |    |            |       |   |         | M6*1 | 2mm |