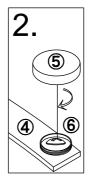

- 1. 用螺丝刀9和螺杆7将部件5和拉带4锁在A号板上对位孔位
- 2. 将部件5扣在部件6上面

| 4 | x1 | <b>(5)</b> | x2    | 6 | x2      | 7    | x2  |
|---|----|------------|-------|---|---------|------|-----|
|   |    |            | $\ni$ | ( | <b></b> |      |     |
|   |    |            |       |   |         | M6*1 | 2mm |