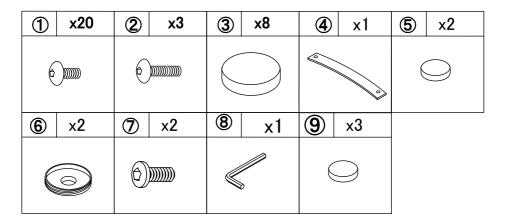

s brochure contains IMPORTANT safty info. Please read and keep for future reference.



# **OVERVIEW**

#### MAINTAINANCE AND WARNING

- Keep furniture away from heat sources.
- Do not clean furniture with harsh cleaner or polishes. Do not use detergents, Solvents, abrasives, spray packs or leather cleaner. Usenon-color mild soap with warm water to clean spills(Mix 1:10 soap to water)
- Do not place furniture under direct sunlight, material will possibly fade over time.
- Do not use on site dry Cleaning machine.
  Children should not climb or jump on the furniture.
- Do not write on furniture that is not protectedby a padded barrier.
- Not for commercial use, only for residential use.



Weight Limitation

**100 LBS** 

# PARTS LIST 1



# Persons Required For Assembly:



# PARTS LIST 2



### **SPARE**



Be sure to inspect all packing material carefully for small parts, that may have come loose inside the carton during shipment.

1. 用扳手8和螺杆1将C铁件锁在B号板上对位孔位



| 1       | x10 | 8  | x1 |
|---------|-----|----|----|
|         |     |    |    |
| M6*15mm |     | M4 |    |

- 1. 用螺丝刀9和螺杆7将部件5和拉带4锁在A号板上对位孔位
- 2. 将部件5扣在部件6上面









| 4 | x1 | <b>(5)</b> | x2    | 6 | x2      | 7    | x2  |
|---|----|------------|-------|---|---------|------|-----|
|   |    |            | $\ni$ | ( | <b></b> |      |     |
|   |    |            |       |   |         | M6*1 | 2mm |

1. 用扳手8和螺杆2将E号 铁件锁在A号板上对位孔 位



| 2       | x3 | <b>®</b> | x1 |
|---------|----|----------|----|
|         |    |          |    |
| M6*30mm |    | M4       |    |

1. 用扳手8和螺杆2将C号 铁件锁在E号铁件上对位 孔位



| 1        | x10