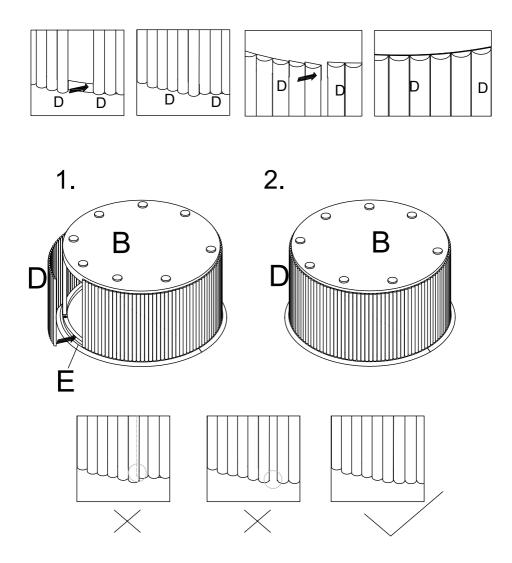

手8和螺杆1将C铁件锁在B号板上对位孔位



| 1       | x10 | 8  | x1 |
|---------|-----|----|----|
|         |     |    |    |
| M6*15mm |     | M4 |    |

- 1. 用螺丝刀9和螺杆7将部件5和拉带4锁在A号板上对位孔位
- 2. 将部件5扣在部件6上面









| 4 | x1 | <b>(5)</b> | x2    | 6 | x2      | 7    | x2  |
|---|----|------------|-------|---|---------|------|-----|
|   |    |            | $\ni$ | ( | <b></b> |      |     |
|   |    |            |       |   |         | M6*1 | 2mm |

1. 用扳手8和螺杆2将E号 铁件锁在A号板上对位孔 位



| 2       | x3 | <b>®</b> | x1 |
|---------|----|----------|----|
|         |    |          |    |
| M6*30mm |    | M4       |    |

1. 用扳手8和螺杆2将C号 铁件锁在E号铁件上对位 孔位



| 1        | x10 | 8  | x1 |
|----------|-----|----|----|
| 6)111111 |     |    |    |
| M6*1     | 5mm | M4 |    |





1. 将D号板件贴在B号板件和E号 铁件上



1. 将D号板件贴在B号板件和E号 铁件上



### 1. 将硅胶垫9号贴在E号铁件上





## WARRANTY

We strive to offer high-quality products, and we also try our best to satisfy each and every customer that orders from us with product or service as needed. We provide 30 days warranty starting from the time you receive the item. Each customer must provide a record of their order such as the order number, or item receipt for any items that are out of the warranty period you may also still receive replacement parts by purchasing them with our company if they are available.

Are you having difficulty with assembly? Missing parts? Please send email with your order No to customerservice@hulalahome.com For return, please check the return policy with the retailer or market place you bought from.

Appreciate your purchasing from us. Pop up your life by our