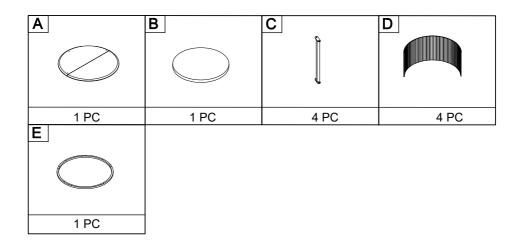

**ITEM NO.SCSD**1118

#### NOTE:

This brochure contains IMPORTANT safty info. Please read and keep for future reference.



# **OVERVIEW**

#### MAINTAINANCE AND WARNING

- Keep furniture away from heat sources.
- Do not clean furniture with harsh cleaner or polishes. Do not use detergents, Solvents, abrasives, spray packs or leather cleaner. Usenon-color mild soap with warm water to clean spills(Mix 1:10 soap to water)
- Do not place furniture under direct sunlight, material will possibly fade over time.
- Do not use on site dry Cleaning machine.
  Children should not climb or jump on the furniture.
- Do not write on furniture that is not protectedby a padded barrier.
- Not for commercial use, only for residential use.



Weight Limitation

**100 LBS** 

# PARTS LIST 1



# Persons Required For Assembly:



# PARTS LIST 2



### **SPARE**



Be sure to inspect all packing material carefully for small parts, that may have come loose inside the carton during shipment.

1. 用扳手8和螺杆1将C铁件锁在B号板上对位孔位



| 1       | x10 | 8  | x1 |
|---------|-----|----|----|
|         |     |    |    |
| M6*15mm |     | M4 |    |

- 1. 用螺丝刀9和螺杆7将部件5和拉带4锁在A号板上对位孔位
- 2. 将部件5扣在部件6上面









| 4 | x1 | <b>(5)</b> | x2    | 6 | x2      | 7    | x2  |
|---|----|------------|-------|---|---------|------|-----|
|   |    |            | $\ni$ | ( | <b></b> |      |     |
|   |    |            |       |   |         | M6*1 | 2mm |

1. 用扳手8和螺杆2将E号 铁件锁在A号板上对位孔 位



| 2       | x3 | <b>®</b> | x1 |
|---------|----|----------|----|
|         |    |          |    |
| M6*30mm |    | M4       |