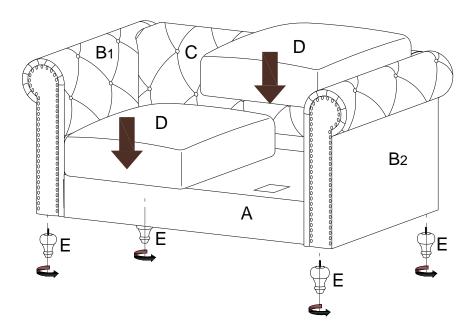

check to see that all hardware and parts are present prior to start of assembly.
- 3.Please follow attached instruction in the same sequence as numbered to assure fast
- & easy assembly.



#### warning!

- 1.Don't attempt to repair or modify parts that are broken or defective. Please contact the store immediately.
- 2. This product is for home use only and not intended for commercial establishment.

| PARTS IDENTIFICATION |            |      |   |              |      |
|----------------------|------------|------|---|--------------|------|
| А                    | SEAT FRAME | 1pc  | В | B1 B2 ARM    | 2pcs |
| С                    | BACKREST   | 1pc  | D | SEAT CUSHION | 2pcs |
| Е                    | LEG        | 4pcs |   |              |      |

## STEP1/ETAPE1:





## STEP3/ETAPE3:



## STEP4/ETAPE4: