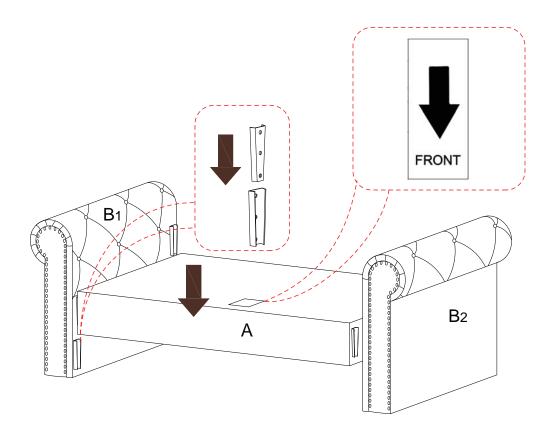

t by size.
- 2.Please check to see that all hardware and parts are present prior to start of assembly.
- 3.Please follow attached instruction in the same sequence as numbered to assure fast
- & easy assembly.



#### warning!

- 1.Don't attempt to repair or modify parts that are broken or defective. Please contact the store immediately.
- 2. This product is for home use only and not intended for commercial establishment.

| PARTS IDENTIFICATION |            |      |   |              |      |
|----------------------|------------|------|---|--------------|------|
| А                    | SEAT FRAME | 1pc  | В | B1 B2 ARM    | 2pcs |
| С                    | BACKREST   | 1pc  | D | SEAT CUSHION | 2pcs |
| Е                    | LEG        | 4pcs |   |              |      |

## STEP1/ETAPE1:





## STEP3/ETAPE3:



## STEP4/ETAPE4: