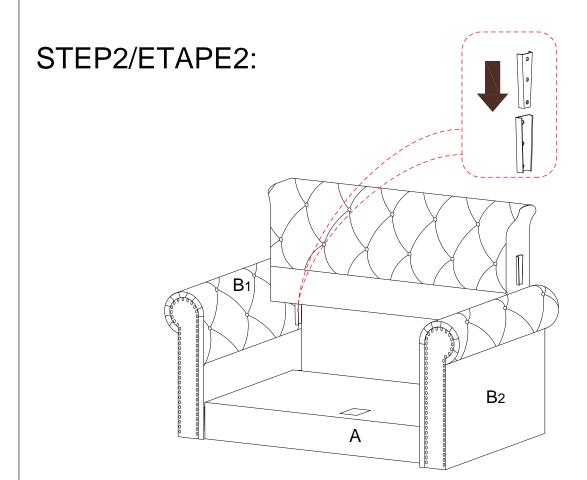

by size.
- 2.Please check to see that all hardware and parts are present prior to start of assembly.
- 3.Please follow attached instruction in the same sequence as numbered to assure fast
- & easy assembly.



#### warning!

- 1.Don't attempt to repair or modify parts that are broken or defective. Please contact the store immediately.
- 2. This product is for home use only and not intended for commercial establishment.

| PARTS IDENTIFICATION |            |      |   |              |      |
|----------------------|------------|------|---|--------------|------|
| А                    | SEAT FRAME | 1pc  | В | B1 B2 ARM    | 2pcs |
| С                    | BACKREST   | 1pc  | D | SEAT CUSHION | 2pcs |
| Е                    | LEG        | 4pcs |   |              |      |

## STEP1/ETAPE1:





## STEP3/ETAPE3:



## STEP4/ETAPE4: