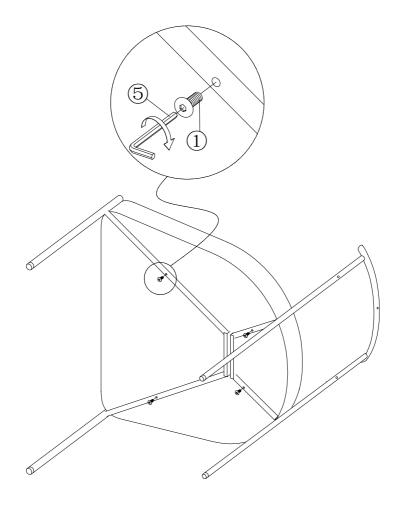

# PARTS LIST

## HARDWARE SPARE LIST

Attention:

After installation, adjust the adjustable leveler to keep the chair balanced . Be sure to check all packing material carefully for small parts, which may have come loose inside the carton during shipment.