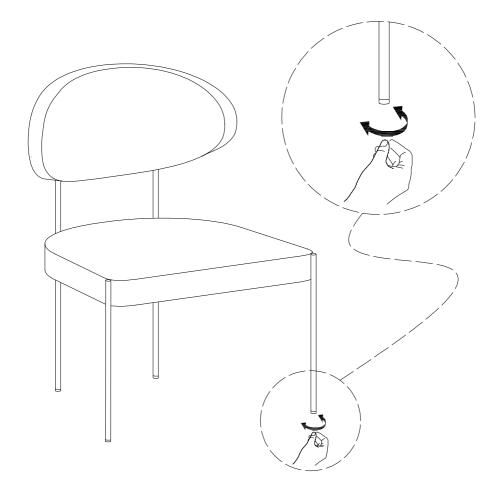

## HARDWARE SPARE LIST

Attention:

After installation, adjust the adjustable leveler to keep the chair balanced . Be sure to check all packing material carefully for small parts, which may have come loose inside the carton during shipment.