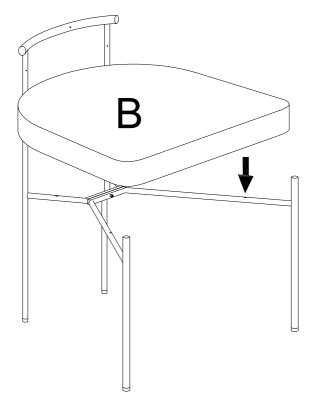

# PARTS LIST

## HARDWARE SPARE LIST

Attention:

After installation, adjust the adjustable leveler to keep the chair balanced . Be sure to check all packing material carefully for small parts, which may have come loose inside the carton during shipment.