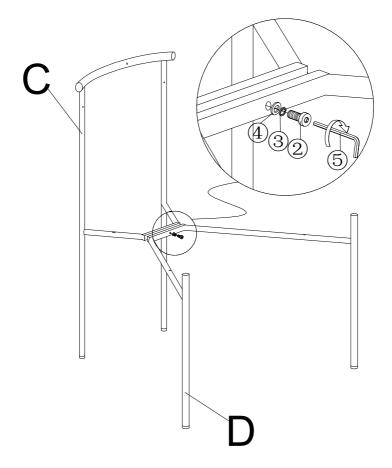

# PARTS LIST

## HARDWARE SPARE LIST

Attention:

After installation, adjust the adjustable leveler to keep the chair balanced . Be sure to check all packing material carefully for small parts, which may have come loose inside the carton during shipment.