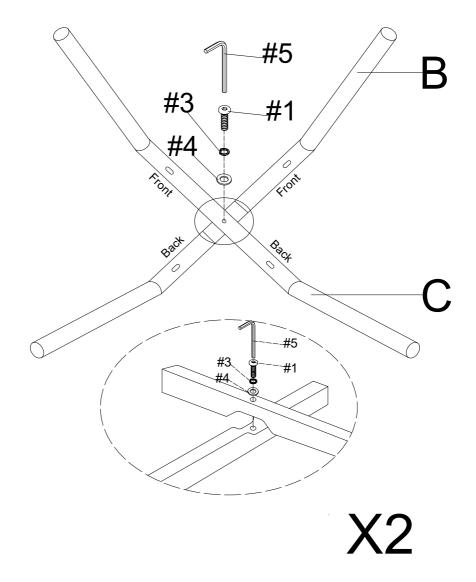

# **ASSEMBLY INSTRUCTIONS** STEP-2 Tighten the screws by 30% and then lock them by 100% Pay attention to the direction of legs **X2**