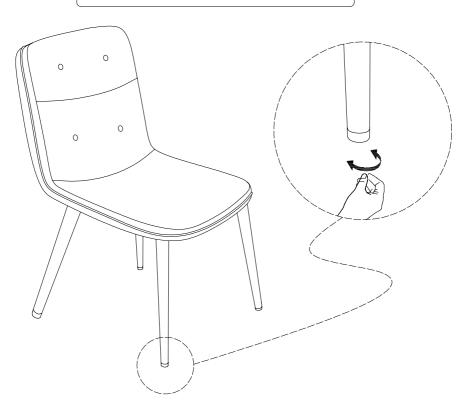

### HARDWARE SPARE LIST

| #1 x1        | #2 x1         | #3 x1         | #4 x1       | #6 x1          |
|--------------|---------------|---------------|-------------|----------------|
| _            |               |               |             |                |
| <b>Manua</b> | <b>OMITTO</b> | •             | 0           | <b>©</b>       |
| M6*30        | M6*50         |               |             |                |
| Bolt         | Bolt          | Spring washer | Plat washer | Adjust the leg |