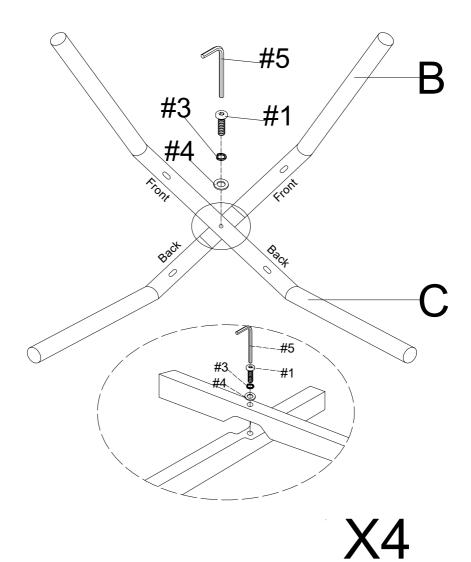

#### ASSEMBLY INSTRUCTIONS STEP-1

05/08

### ASSEMBLY INSTRUCTIONS STEP-3

Attention: After installation, adjust the adjustable leveler to keep the chair balanced . Be sure to check all packing material carefully for small parts, which may have come loose inside the carton during shipment.