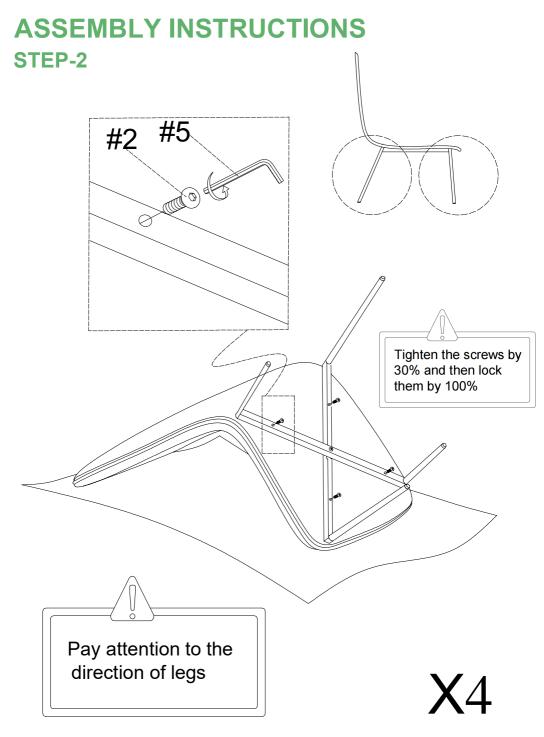

0           |  |
|       |        |               |             |  |
| M6*30 | M6*50  |               |             |  |
| Bolt  | Bolt   | Spring washer | Plat washer |  |

## **TOOL LIST**



### HARDWARE SPARE LIST

| #1 x1   | #2 x1 | #3 x1         | #4 x1       | #6 x1          |
|---------|-------|---------------|-------------|----------------|
|         |       |               |             |                |
|         |       |               |             |                |
| () IIII | MUDID | 0             | 0           | Ū              |
|         |       |               |             |                |
| M6*30   | M6*50 |               |             |                |
| Bolt    | Bolt  | Spring washer | Plat washer | Adjust the leg |

#### ASSEMBLY INSTRUCTIONS STEP-1



05/08



### ASSEMBLY INSTRUCTIONS STEP-3

Attention: After installation, adjust the adjustable leveler to keep the chair balanced . Be sure to check all packing material carefully for small parts, which may have come loose inside the carton during shipment.



# WARRANTY

- 1.We strive to offer high-quality products, and we also try our best to satisfy each and every customer that orders from us with product or service as needed.
- 2.We provide 30 days warranty starting from the time you receive the item.Each customer must provide a record of their order such as the order number,or item receipt for any items that are out of the warranty period you may also still receive.
- 3.Replacement parts by purchasing them with our company if they are available.

Are you having difficulty With assembly?Miss