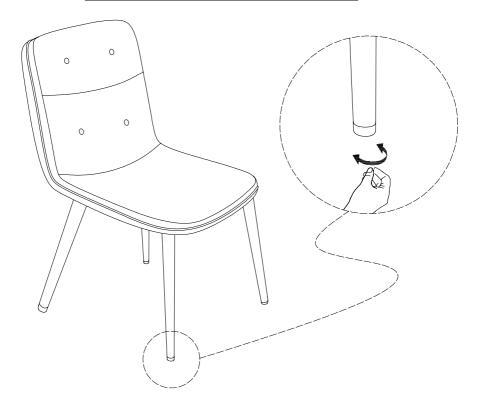

### ASSEMBLY INSTRUCTIONS STEP-3

Attention: After installation, adjust the adjustable leveler to keep the chair balanced . Be sure to check all packing material carefully for small parts, which may have come loose inside the carton during shipment.