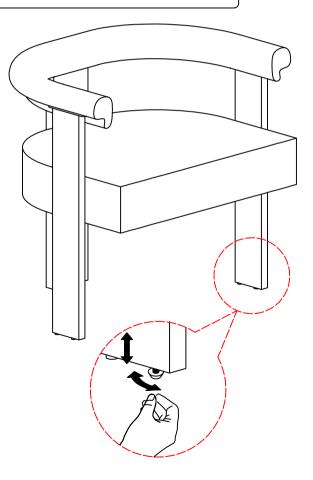

#### ASSEMBLY INSTRUCTIONS STEP-3

Attention: After installation, adjust the adjustable leveler to keep the chair balanced . Be sure to check all packing material carefully for small parts, which may have come loose inside the carton during shipment.