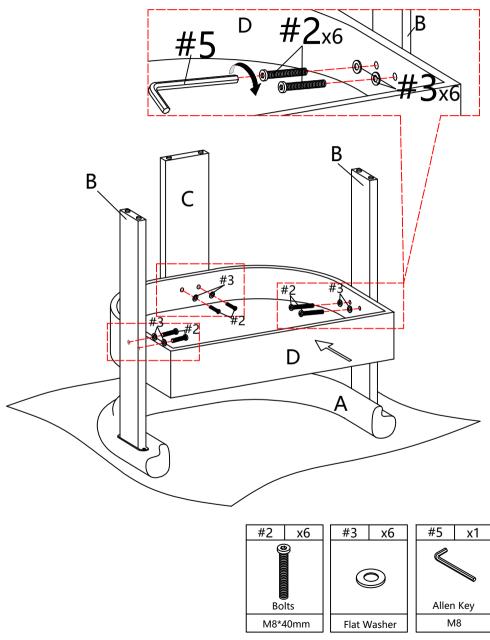

#### ASSEMBLY INSTRUCTIONS STEP-2

Finally, use the allen key#4&#5 to tighten the screws #1& #3.

06/08