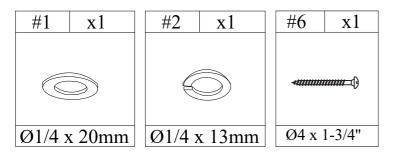

## HARDWARE LIST

| #1 x10      | #2 x10      | #3 x2         | #4 x4     | #5 x4         | #6 x4             |
|-------------|-------------|---------------|-----------|---------------|-------------------|
|             |             |               |           |               | <i>≁ummmm</i> ⊐t} |
| Ø1/4 x 20mm | Ø1/4 x 13mm | Ø1/4 x 1-1/2" | Ø1/4 x 2" | Ø1/4 x 3-1/8" | Ø4 x 1-3/4"       |

#### STEP-1

Turn the Seat (B) upside down onto a clean, soft surface. Attach the Front leg (Right) (C) and Front leg (Left) (d) on the Seat (B) by using Flat washer (1), Lock Washer (2), Bolt (4) with Allen Key (7) .(Don't tighten bolt).

#### STEP-2

Attach Side stretcher (E) on the Chair back (A) by using Screw (6) with Allen Key (7). Attach the seat frame of step 1 on the Chair back (A) by using Flat washer (1), Lock Washer (2), Bolt (3), (5) with Allen Key (7).