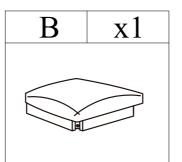

## PARTS LIST

#### STEP-1

Turn the Seat (B) upside down onto a clean, soft surface. Attach the Front leg (Right) (C) and Front leg (Left) (d) on the Seat (B) by using Flat washer (1), Lock Washer (2), Bolt (4) with Allen Key (7) .(Don't tighten bolt).