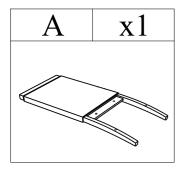

## PARTS LIST

#### STEP-1

Turn the Seat (B) upside down onto a clean, soft surface. Attach the Front leg (Right) (C) and Front leg (Left) (d) on the Seat (B) by using Flat washer (1), Lock Washer (2), Bolt (4) with Allen Key (7) .(Don't tighten bolt).