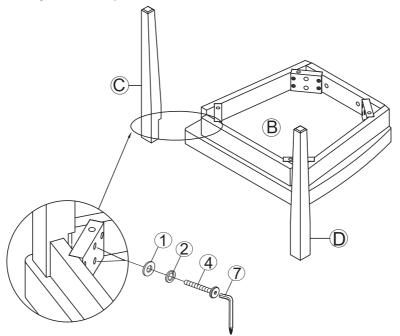

#### STEP-1

Turn the Seat (B) upside down onto a clean, soft surface. Attach the Front leg (Right) (C) and Front leg (Left) (d) on the Seat (B) by using Flat washer (1), Lock Washer (2), Bolt (4) with Allen Key (7) .(Don't tighten bolt).