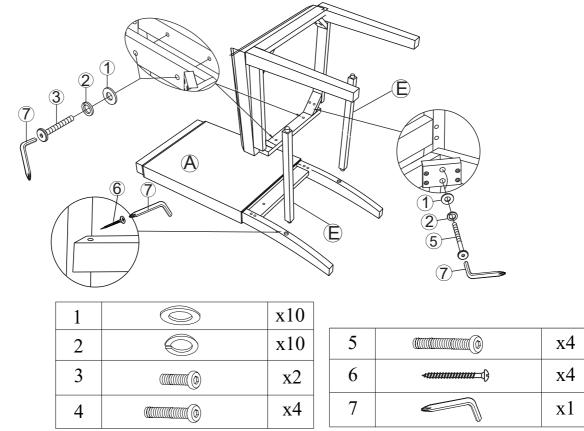

#### STEP-2

Attach Side stretcher (E) on the Chair back (A) by using Screw (6) with Allen Key (7). Attach the seat frame of step 1 on the Chair back (A) by using Flat washer (1), Lock Washer (2), Bolt (3), (5) with Allen Key (7).

## HARDWARE LIST

| #1 x10      | #2 x10      | #3 x2         | #4 x4     | #5 x4         | #6 x4             |
|-------------|-------------|---------------|-----------|---------------|-------------------|
|             |             |               |           |               | <i>≁ummmm</i> ⊐t} |
| Ø1/4 x 20mm | Ø1/4 x 13mm | Ø1/4 x 1-1/2" | Ø1/4 x 2" | Ø1/4 x 3-1/8" | Ø4 x 1-3/4"       |