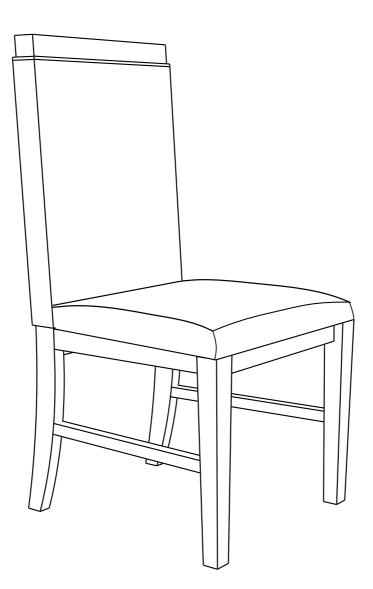

## PARTS LIST

#### STEP-2

Attach Side stretcher (E) on the Chair back (A) by using Screw (6) with Allen Key (7). Attach the seat frame of step 1 on the Chair back (A) by using Flat washer (1), Lock Washer (2), Bolt (3), (5) with Allen Key (7).