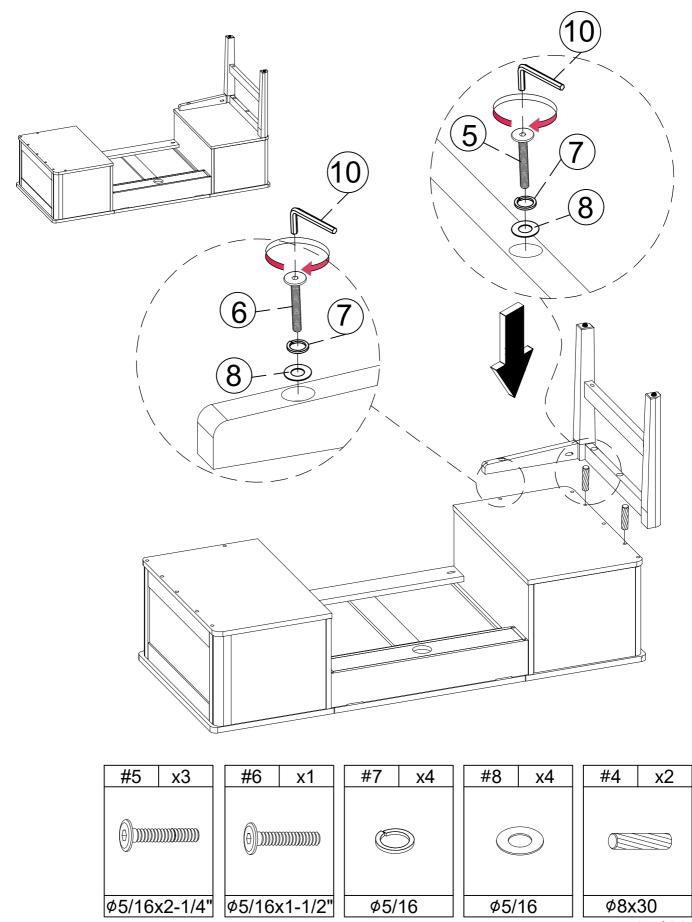

# **EXPLOSIVE VIEW**

# HARDWARE LIST (DSJE 1120)

| #1 x2    | #2 x2 | #3 x2 | #4 x6 | #5 x6                                     |
|----------|-------|-------|-------|-------------------------------------------|
|          |       |       |       | ()<br>))))))))))))))))))))))))))))))))))) |
| Ø5/16x3" | Ø5/16 | Ø5/16 | Ø8x30 | Ø5/16x2-1/4"                              |