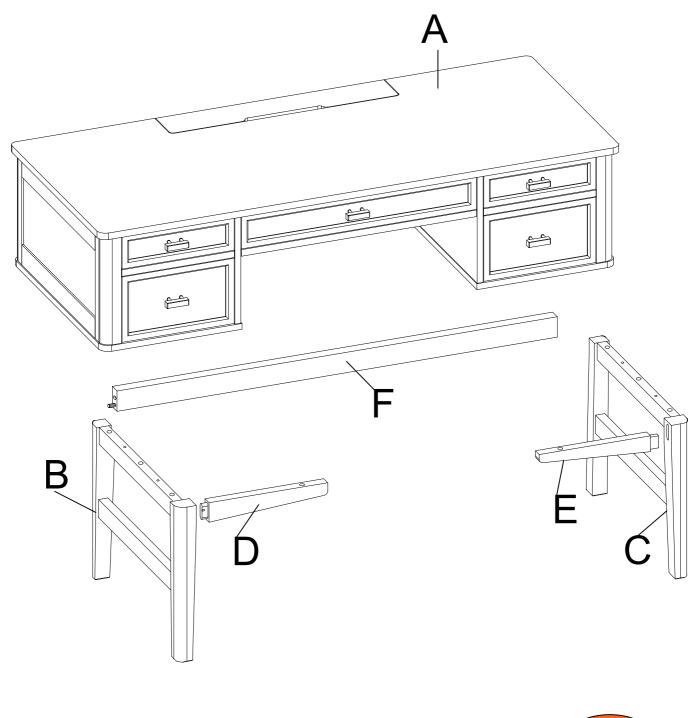

#### **ITEMNO.DSJE 1120**

#### NOTE:

This brochure contains IMPORTANT safty info. Please read and keep for future reference.

# **MAINTAINANCE AND WARNING**

- •.Keep furniture away from heat sources.
- Do not clean furniture with harsh cleaner or polishes.Do not use detergents,solvents,abrasives,spray packs or leather cleaner. Use non-color mild soa with warm water to clean spills(Mix 1:10 soap to water).
- Do not place furniture under direct sunlight, material will possibly fade over time.
- Do not use on site dry cleaning machine.Children should not climb or jump on the furniture.
- •.Do not write on furniture that is not protectedby a padded barrier.
- •.Not for commercial use,only for residential use.



# **EXPLOSIVE VIEW**







# DSJE1092-B PARTS LIST



# HARDWARE LIST (DSJE 1120)

| #1 x2    | #2 x2 | #3 x2 | #4 x6 | #5 x6                                     |
|----------|-------|-------|-------|-------------------------------------------|
|          |       |       |       | ()<br>))))))))))))))))))))))))))))))))))) |
| Ø5/16x3" | Ø5/16 | Ø5/16 | Ø8x30 | Ø5/16x2-1/4"                              |









#### TOOL LIST (DSJE 1120)



# HARDWARE SPARE LIST (DSJE 1120)











07/12









# WARRANTY

- 1.We strive to offer high-quality products, and we also try our best to satisfy each and every customer that orders from us with product or service as needed.
- 2.We provide 15 days warranty starting from the time you receive the item.Each customer must provide a record of their order such as the ord