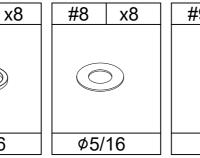

# HARDWARE LIST (DSJE 1120)

| #1 x2    | #2 x2 | #3 x2 | #4 x6 | #5 x6                                     |
|----------|-------|-------|-------|-------------------------------------------|
|          |       |       |       | ()<br>))))))))))))))))))))))))))))))))))) |
| Ø5/16x3" | Ø5/16 | Ø5/16 | Ø8x30 | Ø5/16x2-1/4"                              |