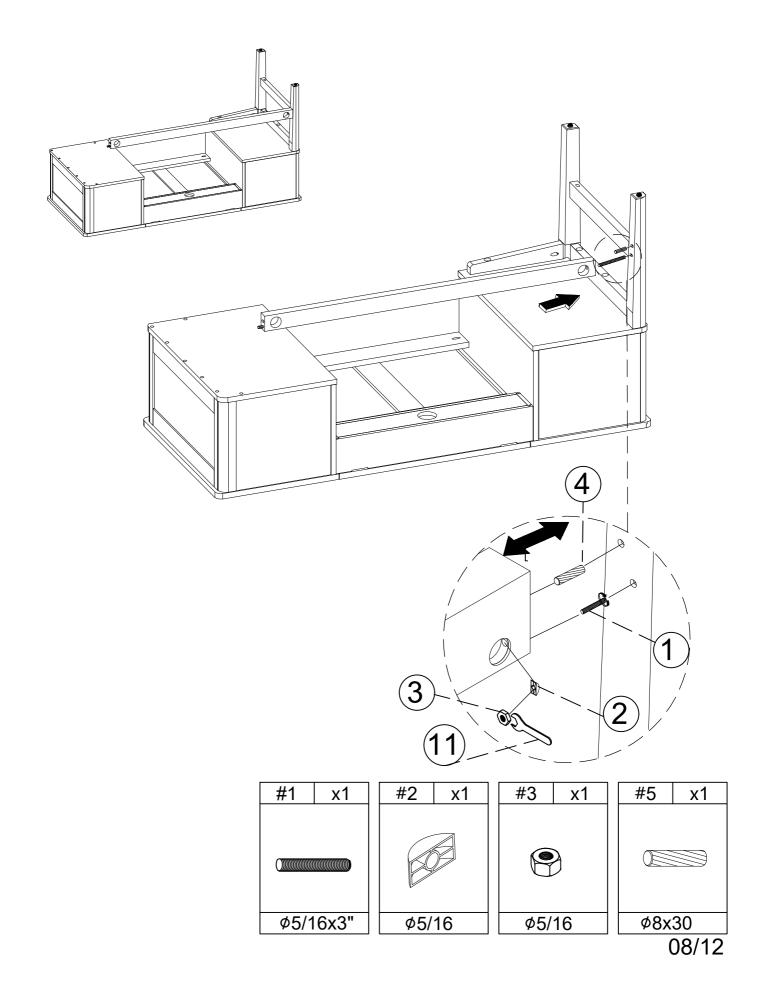

# **EXPLOSIVE VIEW**

# HARDWARE LIST (DSJE 1120)

| #1 x2    | #2 x2 | #3 x2 | #4 x6 | #5 x6                                     |
|----------|-------|-------|-------|-------------------------------------------|
|          |       |       |       | ()<br>))))))))))))))))))))))))))))))))))) |
| Ø5/16x3" | Ø5/16 | Ø5/16 | Ø8x30 | Ø5/16x2-1/4"                              |