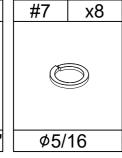

# HARDWARE LIST (DSJE 1120)

| #1 x2    | #2 x2 | #3 x2 | #4 x6 | #5 x6                                     |
|----------|-------|-------|-------|-------------------------------------------|
|          |       |       |       | ()<br>))))))))))))))))))))))))))))))))))) |
| Ø5/16x3" | Ø5/16 | Ø5/16 | Ø8x30 | Ø5/16x2-1/4"                              |