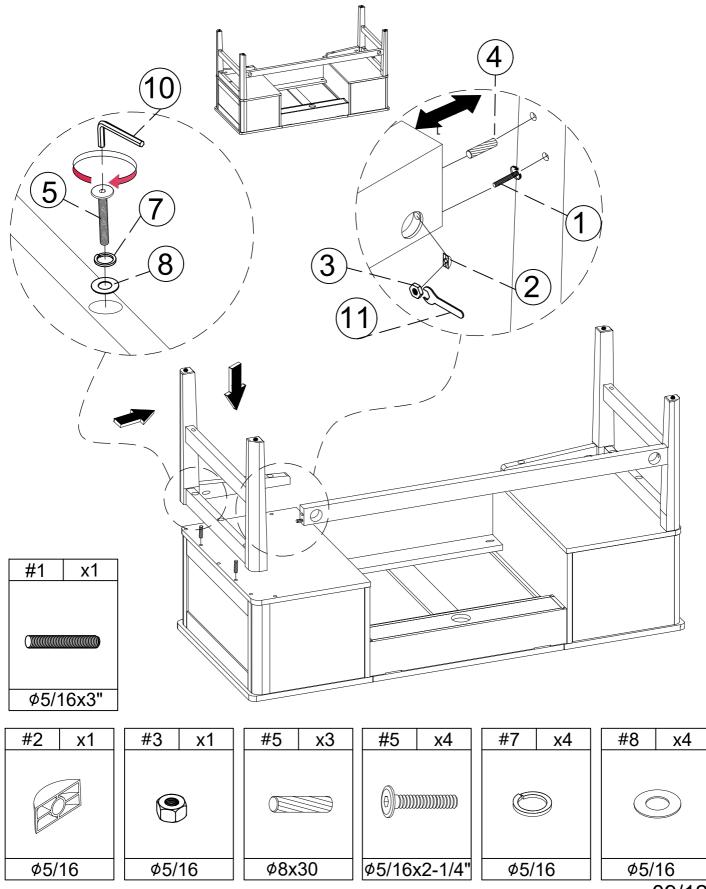

# **EXPLOSIVE VIEW**

# HARDWARE LIST (DSJE 1120)

| #1 x2    | #2 x2 | #3 x2 | #4 x6 | #5 x6                                     |
|----------|-------|-------|-------|-------------------------------------------|
|          |       |       |       | ()<br>))))))))))))))))))))))))))))))))))) |
| Ø5/16x3" | Ø5/16 | Ø5/16 | Ø8x30 | Ø5/16x2-1/4"                              |