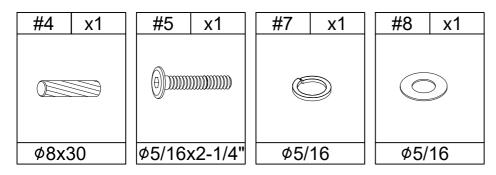

# HARDWARE LIST (DSJE 1120)

| #1 x2    | #2 x2 | #3 x2 | #4 x6 | #5 x6                                     |
|----------|-------|-------|-------|-------------------------------------------|
|          |       |       |       | ()<br>))))))))))))))))))))))))))))))))))) |
| Ø5/16x3" | Ø5/16 | Ø5/16 | Ø8x30 | Ø5/16x2-1/4"                              |