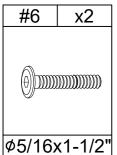

# HARDWARE LIST (DSJE 1120)

| #1 x2    | #2 x2 | #3 x2 | #4 x6 | #5 x6                                     |
|----------|-------|-------|-------|-------------------------------------------|
|          |       |       |       | ()<br>))))))))))))))))))))))))))))))))))) |
| Ø5/16x3" | Ø5/16 | Ø5/16 | Ø8x30 | Ø5/16x2-1/4"                              |