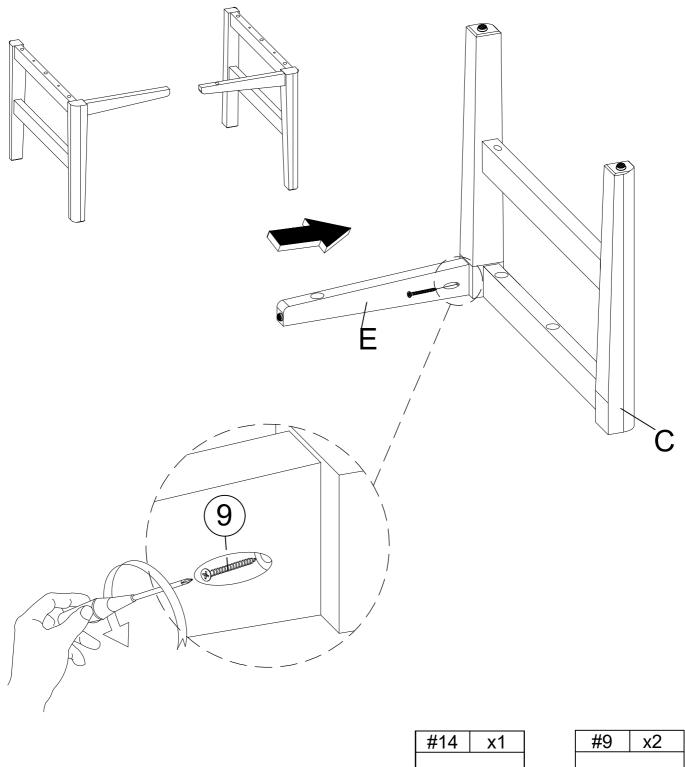

ater).
- Do not place furniture under direct sunlight, material will possibly fade over time.
- Do not use on site dry cleaning machine.Children should not climb or jump on the furniture.
- •.Do not write on furniture that is not protectedby a padded barrier.
- •.Not for commercial use,only for residential use.



# **EXPLOSIVE VIEW**







# DSJE1092-B PARTS LIST



# HARDWARE LIST (DSJE 1120)

| #1 x2    | #2 x2 | #3 x2 | #4 x6 | #5 x6                                     |
|----------|-------|-------|-------|-------------------------------------------|
|          |       |       |       | ()<br>))))))))))))))))))))))))))))))))))) |
| Ø5/16x3" | Ø5/16 | Ø5/16 | Ø8x30 | Ø5/16x2-1/4"                              |









#### TOOL LIST (DSJE 1120)



# HARDWARE SPARE LIST (DSJE 1120)











07/12









# WARRANTY

- 1.We strive to offer high-quality products, and we also try our best to satisfy each and every customer that orders from us with product or service as needed.
- 2.We provide 15 days warranty starting from the time you receive the item.Each customer must provide a record of their order such as the order number,or item receipt for any items that are out of the warranty period you may also still receive.
- 3.Replacement parts by purchasing them with our company if they are available.

customerservice@hulalahome.cor

Are you having difficulty With assembly?Missing parts? Please send email with your order No to **customerservice@hulalahome.com** For return,please check the return policy with the retailer or market place you bought from.

> Appreciate your pu