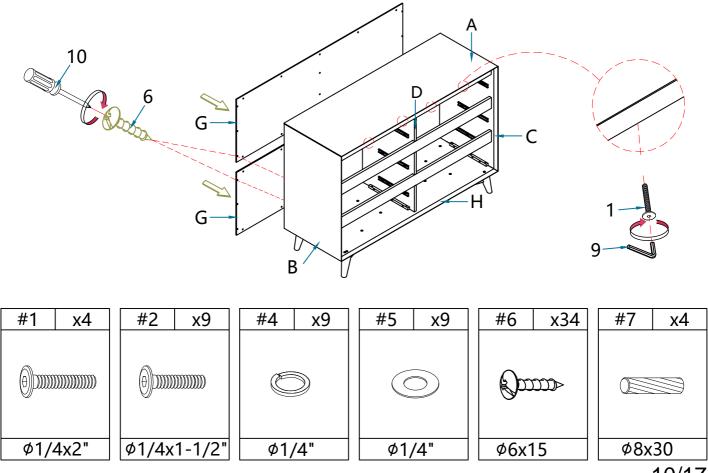

#### STEP-8

Align back panel (G) the top (A), left side panel (B), right side panel (C), divider panel (D) and bottom panel (H) then secure by using screws (6), and then secure by using Bolts (1) with Washers(4,5)