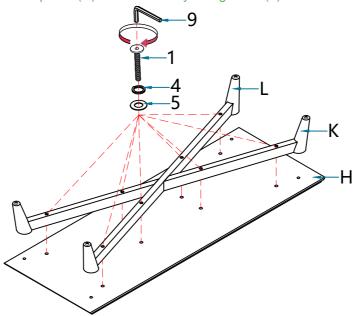

### HARDWARE SPARE LIST (DSJE 1064-B)

Align bottom leg (L,K) to the bottom panel (H) then secure by using Bolts (1) with Washers(4,5).