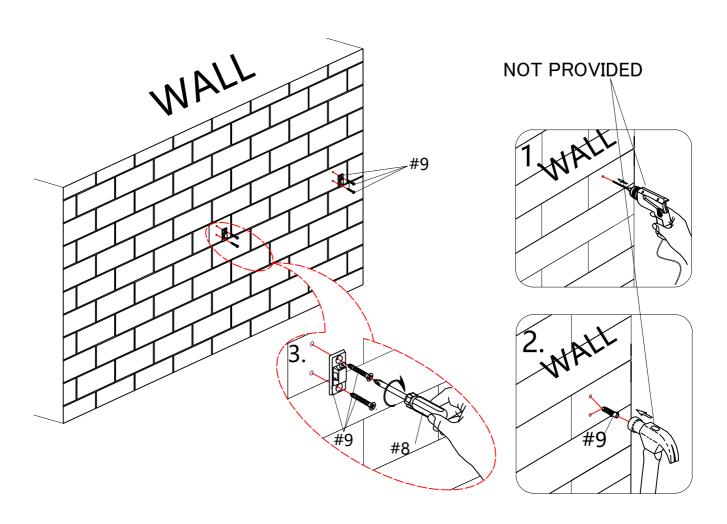

bottom panel (U) to Drawer side panel (J,N1), Drawer back panel (V), Drawer crossbar bottom (Q), Drawer panel (P), Drawer Crossbar(T) then secure by using Bolts (2).



#### STEP-10

Insert the Drawer bottom panel (U) to Drawer side panel (N,N1), Drawer back panel (O), Drawer crossbar bottom (Q), Drawer panel (M), then secure by using Bolts (2).



\$\phi 5/32X3/4\"

Insert the Drawer bottom panel (U) to Drawer side panel (N,N1), Drawer back panel (O), Drawer crossbar bottom (Q), Drawer panel (Z), then secure by using Bolts (2).



#### **STEP-12**

Insert the Drawer bottom panel (U) to Drawer side panel (N,N1), Drawer back panel (O), Drawer crossbar bottom (Q), Drawer panel (W), then secure by using Bolts (2).





Install the Drawers to the Cabinet base



### **STEP-14**



Complete.





Complete.



### WARRANTY

- 1.We strive to offer high-quality products, and we also try our best to satisfy each and every customer that orders from us with product or service as needed.
- 2.We provide 30 days warranty starting from the time you receive the item. Each customer must provide a record of their order such as the order number, or item receipt for any items that are out of the warranty period you may also still receive.
- 3.Replacement parts by purchasing them with our company if they are available.

customerservice@hulalahome.cor

Are you having difficulty
With assembly? Missing parts?
Please send email with your order No to
customerservice@hulalahome.com

For return, please check the return policy with the retailer or market place you bought from.

Appreciate your purchas