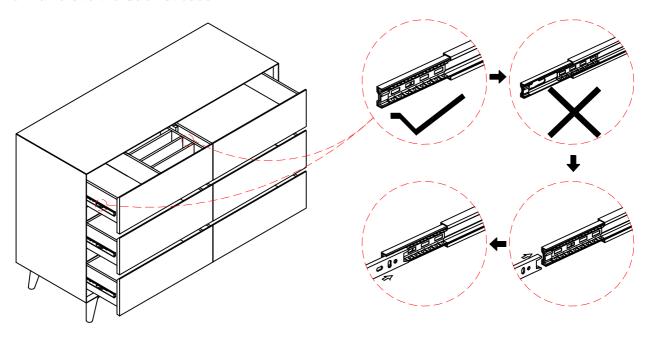

#### **STEP-12**

Insert the Drawer bottom panel (U) to Drawer side panel (N,N1), Drawer back panel (O), Drawer crossbar bottom (Q), Drawer panel (W), then secure by using Bolts (2).

Install the Drawers to the Cabinet base