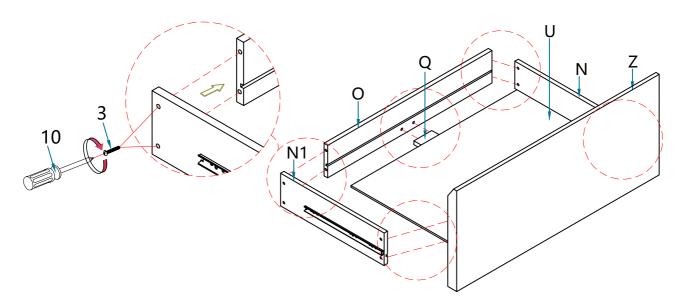

#### STEP-10

Insert the Drawer bottom panel (U) to Drawer side panel (N,N1), Drawer back panel (O), Drawer crossbar bottom (Q), Drawer panel (M), then secure by using Bolts (2).

\$\phi 5/32X3/4\"

Insert the Drawer bottom panel (U) to Drawer side panel (N,N1), Drawer back panel (O), Drawer crossbar bottom (Q), Drawer panel (Z), then secure by using Bolts (2).