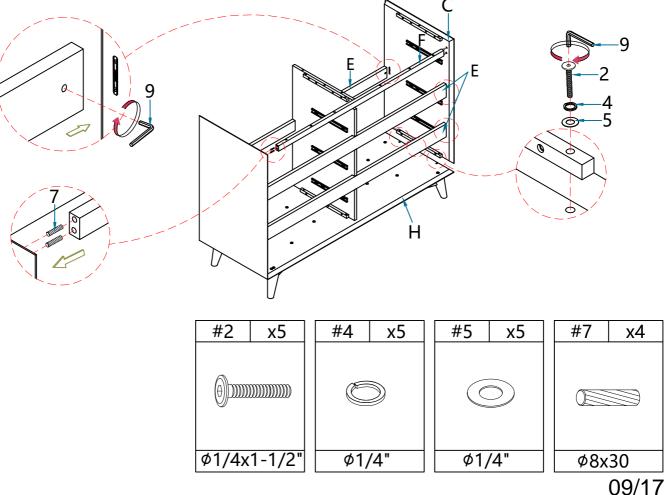

#### STEP-6

Align right side panel (C) to the bottom panel (H) and Crossbar side panel (E) insert the hexagon into the hold and tighten it. Then secure by using Wood dowels (7), Bolts (2) and Washers(4,5).

Align the top (A) to left side panel (B), right side panel (C), divider panel (D) then secure by using Wood dowels (7), Bolts (2) and Washers(4,5).