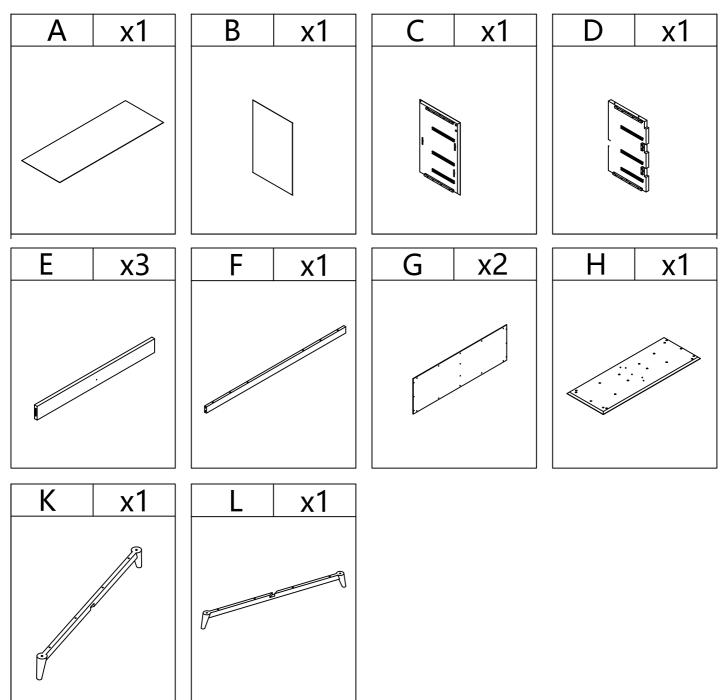

### ITEMNO.DSJE 1064

### NOTE:

This brochure contains IMPORTANT safty info. Please read and keep for future reference.

### **MAINTAINANCE AND WARNING**

- Keep furniture away from heat sources.
- Do not clean furniture with harsh cleaner or polishes. Do not use detergents, solvents, abrasives, spray packs or leather cleaner. Use non-color mild soa with warm water to clean spills (Mix 1:10 soap to water).
- Do not place furniture under direct sunlight, material will possibly fade over time.
- Do not use on site dry cleaning machine. Children should not climb or jump on the furniture.
- Do not write on furniture that is not protected by a padded barrier.
- •.Not for commercial use, only for residential use.



## **EXPLOSIVE VIEW**



## SP-DSJE 1064-B PARTS LIST



## SP-DSJE 1064-A PARTS LIST



### HARDWARE LIST (DSJE 1064-B)





### TOOL LIST (DSJE 1064-B)



### HARDWARE SPARE LIST (DSJE 1064-B)



Align bottom leg (L,K) to the bottom panel (H) then secure by using Bolts (1) with Washers(4,5).



#### STEP-2

Align bottom leg (L,K) to the bottom panel (H) then secure by using Bolts (2) with Washers(4,5).



Align divider panel (D) to the bottom panel (H) and left side panel (B) then secure by using Wood dowels (7), Bolts (2) with Washers(4,5).



#### STEP-4

Align left side panel (B) Crossbar back side panel (E) insert the hexagon into the hold and tighten it.



Align left side panel (B) Crossbar front side panel (E) insert the hexagon into the hold and tighten it.



#### STEP-6

Align right side panel (C) to the bottom panel (H) and Crossb