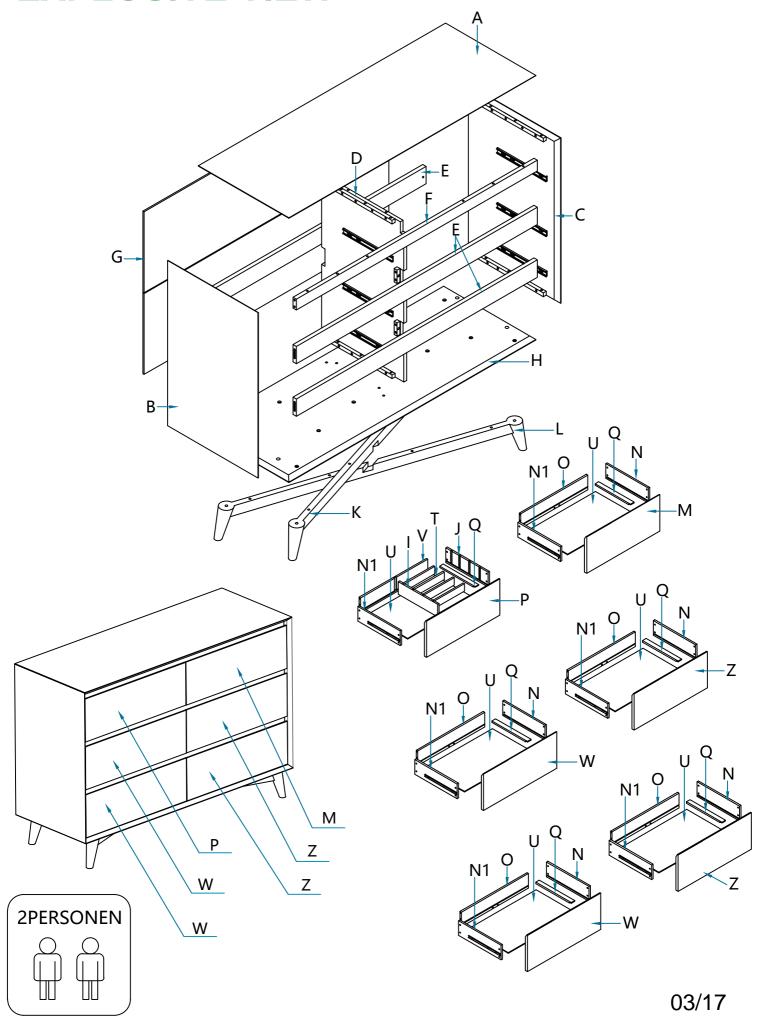

## **EXPLOSIVE VIEW**

### HARDWARE SPARE LIST (DSJE 1064-B)

Align bottom leg (L,K) to the bottom panel (H) then secure by using Bolts (1) with Washers(4,5).

#### STEP-2

Align bottom leg (L,K) to the bottom panel (H) then secure by using Bolts (2) with Washers(4,5).

Align divider panel (D) to the bottom panel (H) and left side panel (B) then secure by using Wood dowels (7), Bolts (2) with Washers(4,5).

#### STEP-4

Align left side panel (B) Crossbar back side panel (E) insert the hexagon into the hold and tighten it.

Align left side panel (B) Crossbar front side panel (E) insert the hexagon into the hold and tighten it.

#### STEP-6

Align right side panel (C) to the bottom panel (H) and Crossbar side panel (E) insert the hexagon into the hold and tighten it. Then secure by using Wood dowels (7), Bolts (2) and Washers(4,5).

Align the top (A) to left side panel (B), right side panel (C), divider panel (D) then secure by using Wood dowels (7), Bolts (2) and Washers(4,5).

#### STEP-8

Align back panel (G) the top (A), left side panel (B), right side panel (C), divider panel (D) and bottom panel (H) then secure by using screws (6), and then secure by using Bolts (1) with Washers(4,5)

Insert the Drawer bottom panel (U) to Drawer side panel (J,N1), Drawer back panel (V), Drawer crossbar bottom (Q), Drawer panel (P), Drawer Crossbar(T) then secure by using Bolts (2).

#### STEP-10

Insert the Drawer bottom panel (U) to Drawer side panel (N,N1), Drawer back panel (O), Drawer crossbar bottom (Q), Drawer panel (M), then secure by using Bolts (2).

\$\phi 5/32X3/4\"

Insert the Drawer bottom panel (U) to Drawer side panel (N,N1), Drawer back panel (O), Drawer crossbar bottom (Q), Drawer panel (Z), then secure by using Bolts (2).

#### **STEP-12**

Insert the Drawer bottom panel (U) to Drawer side panel (N,N1), Drawer back panel (O), Drawer crossbar bottom (Q), Drawer panel (W), then secure by using Bolts (2).

Install the Drawers to the Cabinet base