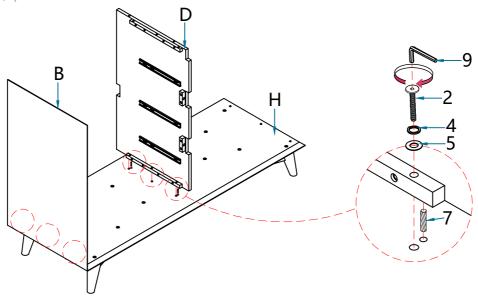

#### STEP-2

Align bottom leg (L,K) to the bottom panel (H) then secure by using Bolts (2) with Washers(4,5).

Align divider panel (D) to the bottom panel (H) and left side panel (B) then secure by using Wood dowels (7), Bolts (2) with Washers(4,5).