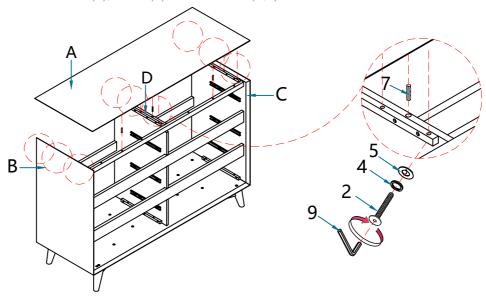

#### STEP-8

Align back panel (G) the top (A), left side panel (B), right side panel (C), divider panel (D) and bottom panel (H) then secure by using screws (6), and then secure by using Bolts (1) with Washers(4,5)