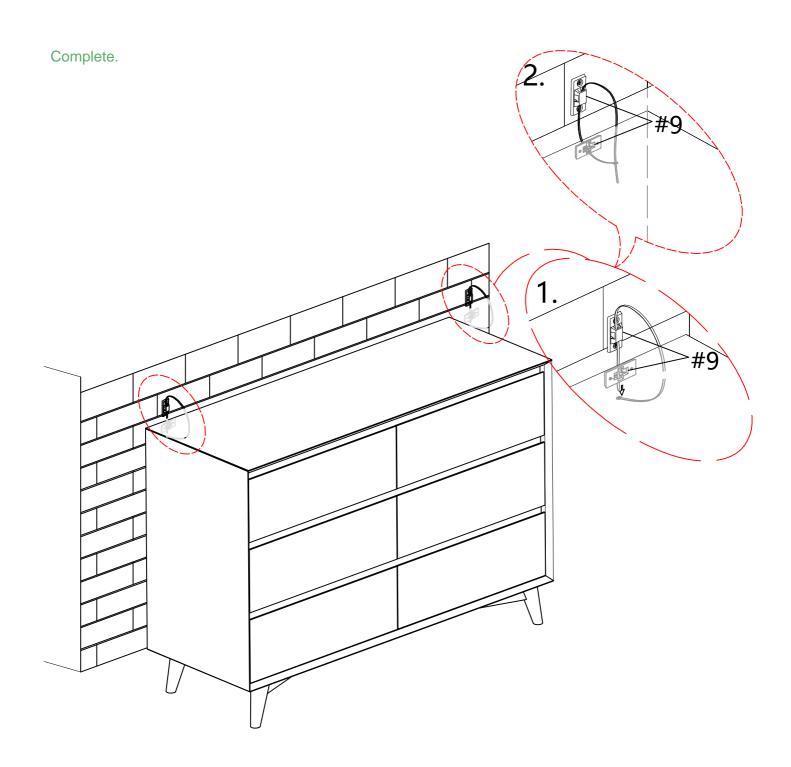

ottom panel (U) to Drawer side panel (J,N1), Drawer back panel (V), Drawer crossbar bottom (Q), Drawer panel (P), Drawer Crossbar(T) then secure by using Bolts (2).



#### STEP-10

Insert the Drawer bottom panel (U) to Drawer side panel (N,N1), Drawer back panel (O), Drawer crossbar bottom (Q), Drawer panel (M), then secure by using Bolts (2).



\$\phi 5/32X3/4\"

Insert the Drawer bottom panel (U) to Drawer side panel (N,N1), Drawer back panel (O), Drawer crossbar bottom (Q), Drawer panel (Z), then secure by using Bolts (2).



#### **STEP-12**

Insert the Drawer bottom panel (U) to Drawer side panel (N,N1), Drawer back panel (O), Drawer crossbar bottom (Q), Drawer panel (W), then secure by using Bolts (2).





Install the Drawers to the Cabinet base



### **STEP-14**



Complete.





Complete.



### WARRANTY

- 1.We strive to offer high-quality products, and we also try our best to satisfy each and every customer that orders from us with product or service as needed.
- 2.We provide 30 days warranty starting from the time you receive the item. Each customer must provide a record of their order such as the order number, or item receipt for any items that are out of the warranty period you may also still receive.
- 3.Replacement parts by purchasing them with our company if they are available.

customerservice@hulalahome.cor

Are you having difficulty
With assembly? Missing parts?
Please send email with your order No to
customerservice@hulalahome.com

For return, please check the return policy with the retailer or market place you bought from.

Appreciate your purchasin