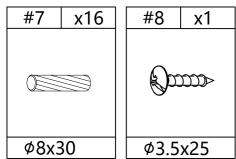

e contains IMPORTANT safty info. Please read and keep for future reference.

### **MAINTAINANCE AND WARNING**

- Keep furniture away from heat sources.
- Do not clean furniture with harsh cleaner or polishes. Do not use detergents, solvents, abrasives, spray packs or leather cleaner. Use non-color mild soa with warm water to clean spills (Mix 1:10 soap to water).
- Do not place furniture under direct sunlight, material will possibly fade over time.
- Do not use on site dry cleaning machine. Children should not climb or jump on the furniture.
- Do not write on furniture that is not protected by a padded barrier.
- •.Not for commercial use, only for residential use.



## **EXPLOSIVE VIEW**



## SP-DSJE 1064-B PARTS LIST



## SP-DSJE 1064-A PARTS LIST



### HARDWARE LIST (DSJE 1064-B)





### TOOL LIST (DSJE 1064-B)



### HARDWARE SPARE LIST (DSJE 1064-B)



Align bottom leg (L,K) to the bottom panel (H) then secure by using Bolts (1) with Washers(4,5).



#### STEP-2

Align bottom leg (L,K) to the bottom panel (H) then secure by using Bolts (2) with Washers(4,5).



Align divider panel (D) to the bottom panel (H) and left side panel (B) then secure by using Wood dowels (7), Bolts (2) with Washers(4,5).



#### STEP-4

Align left side panel (B) Crossbar back side panel (E) insert the hexagon into the hold and tighten it.



Align left side panel (B) Crossbar front side panel (E) insert the hexagon into the hold and tighten it.



#### STEP-6

Align right side panel (C) to the bottom panel (H) and Crossbar side panel (E) insert the hexagon into the hold and tighten it. Th