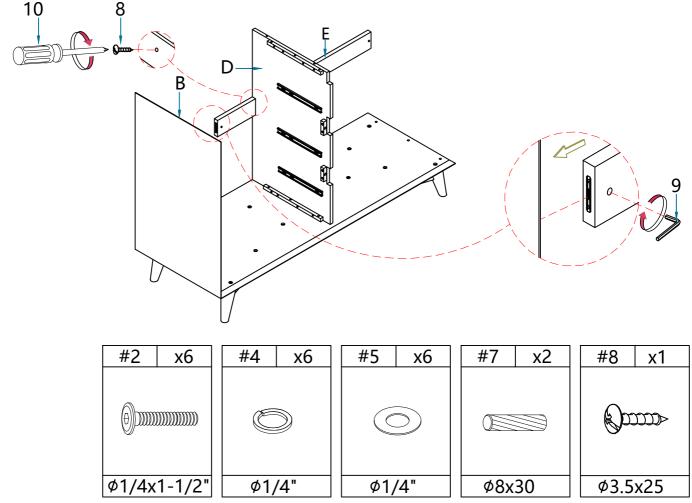

#### STEP-4

Align left side panel (B) Crossbar back side panel (E) insert the hexagon into the hold and tighten it.

Align left side panel (B) Crossbar front side panel (E) insert the hexagon into the hold and tighten it.