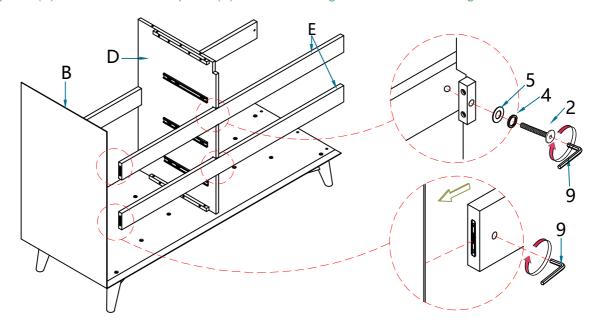

#### STEP-4

Align left side panel (B) Crossbar back side panel (E) insert the hexagon into the hold and tighten it.

Align left side panel (B) Crossbar front side panel (E) insert the hexagon into the hold and tighten it.

#### STEP-6

Align right side panel (C) to the bottom panel (H) and Crossbar side panel (E) insert the hexagon into the hold and tighten it. Then secure by using Wood dowels (7), Bolts (2) and Washers(4,5).