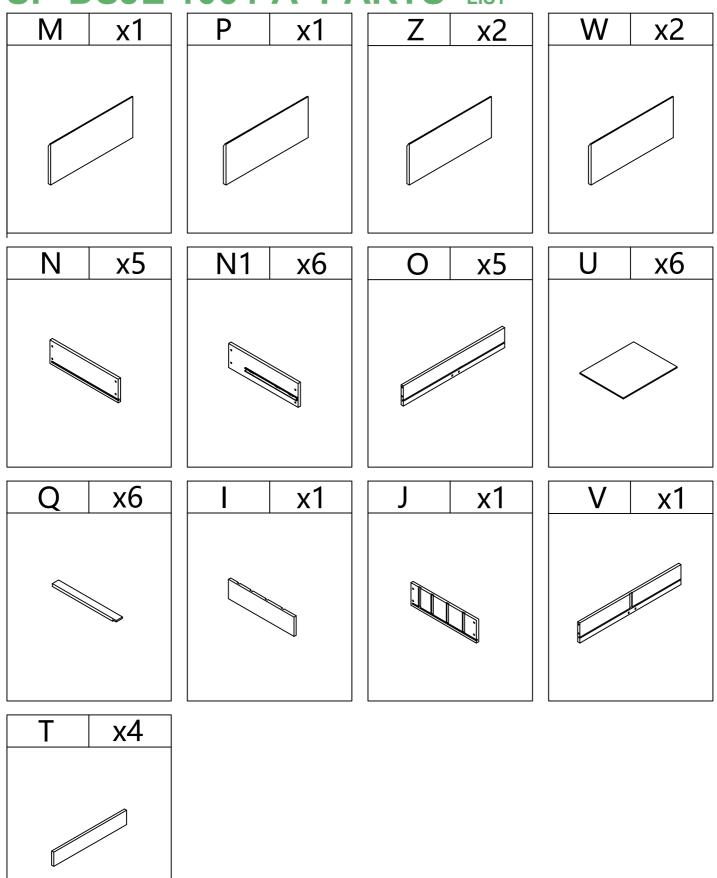

NO.DSJE 1064

### NOTE:

This brochure contains IMPORTANT safty info. Please read and keep for future reference.

### **MAINTAINANCE AND WARNING**

- Keep furniture away from heat sources.
- Do not clean furniture with harsh cleaner or polishes. Do not use detergents, solvents, abrasives, spray packs or leather cleaner. Use non-color mild soa with warm water to clean spills (Mix 1:10 soap to water).
- Do not place furniture under direct sunlight, material will possibly fade over time.
- Do not use on site dry cleaning machine. Children should not climb or jump on the furniture.
- Do not write on furniture that is not protected by a padded barrier.
- •.Not for commercial use, only for residential use.



## **EXPLOSIVE VIEW**



## SP-DSJE 1064-B PARTS LIST



## SP-DSJE 1064-A PARTS LIST



### HARDWARE LIST (DSJE 1064-B)





### TOOL LIST (DSJE 1064-B)



### HARDWARE SPARE LIST (DSJE 1064-B)



Align bottom leg (L,K) to the bottom panel (H) then secure by using Bolts (1) with Washers(4,5).



#### STEP-2

Align bottom leg (L,K) to the bottom panel (H) then secure by using Bolts (2) with Washers(4,5).



Align divider panel (D) to the bottom panel (H) and left side panel (B) then secure by using Wood dowels (7), Bolts (2) with Washers(4,5).



#### STEP-4

Align left side panel (B) Crossbar back side panel (E) insert the hexagon into the hold and tighten it.



Align left side panel (B) Crossbar front side panel (E) insert the hexagon into the hold and tighten it.



#### STEP-6

Align right side panel (C) to the bottom panel (H) and Crossbar side panel (E) insert the hex