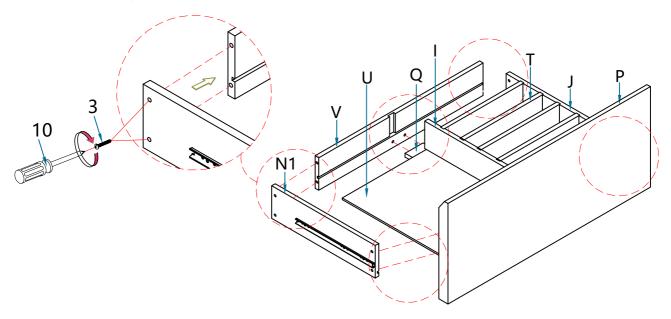

Insert the Drawer bottom panel (U) to Drawer side panel (J,N1), Drawer back panel (V), Drawer crossbar bottom (Q), Drawer panel (P), Drawer Crossbar(T) then secure by using Bolts (2).