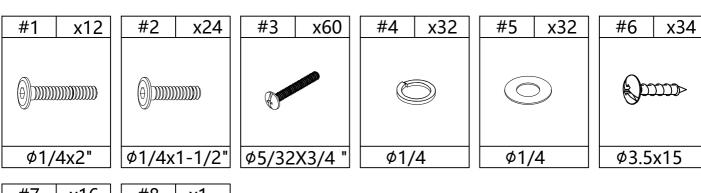

ure contains IMPORTANT safty info. Please read and keep for future reference.

### **MAINTAINANCE AND WARNING**

- Keep furniture away from heat sources.
- Do not clean furniture with harsh cleaner or polishes. Do not use detergents, solvents, abrasives, spray packs or leather cleaner. Use non-color mild soa with warm water to clean spills (Mix 1:10 soap to water).
- Do not place furniture under direct sunlight, material will possibly fade over time.
- Do not use on site dry cleaning machine. Children should not climb or jump on the furniture.
- Do not write on furniture that is not protected by a padded barrier.
- •.Not for commercial use, only for residential use.



## **EXPLOSIVE VIEW**



## SP-DSJE 1064-B PARTS LIST



## SP-DSJE 1064-A PARTS LIST



### HARDWARE LIST (DSJE 1064-B)





### TOOL LIST (DSJE 1064-B)



### HARDWARE SPARE LIST (DSJE 1064-B)



Align bottom leg (L,K) to the bottom panel (H) then secure by using Bolts (1) with Washers(4,5).



#### STEP-2

Align bottom leg (L,K) to the bottom panel (H) then secure by using Bolts (2) with Washers(4,5).



Align divider panel (D) to the bottom panel (H) and left side panel (B) then secure by using Wood dowels (7), Bolts (2) with Washers(4,5).



#### STEP-4

Align left side panel (B) Crossbar back side panel (E) insert the hexagon into the hold and tighten it.



Align left side panel (B) Crossbar front side panel (E) insert the hexagon into the hold and tighten it.



#### STEP-6

Align right side panel (C) to the bottom panel (H) and Crossbar side panel (E) insert the hexagon into the hold and tighten it.