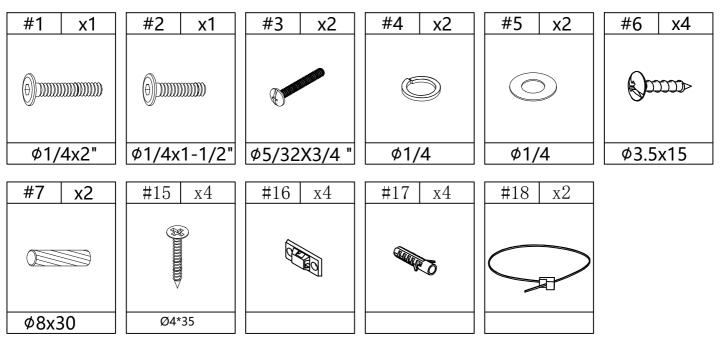

### HARDWARE SPARE LIST (DSJE 1064-B)

Align bottom leg (L,K) to the bottom panel (H) then secure by using Bolts (1) with Washers(4,5).