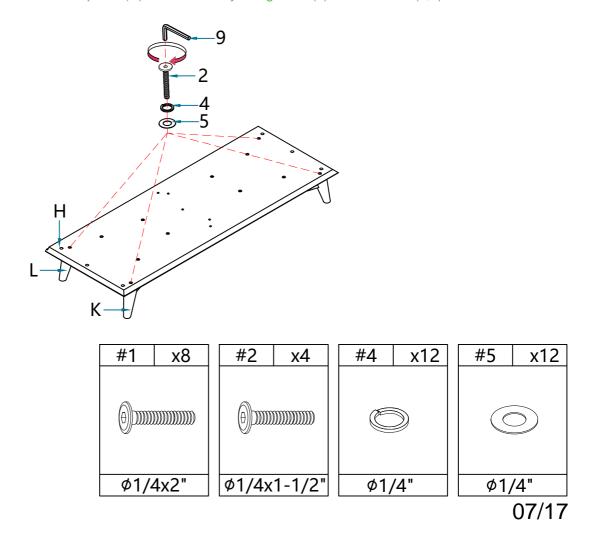

### HARDWARE LIST (DSJE 1064-B)

### HARDWARE SPARE LIST (DSJE 1064-B)

Align bottom leg (L,K) to the bottom panel (H) then secure by using Bolts (1) with Washers(4,5).