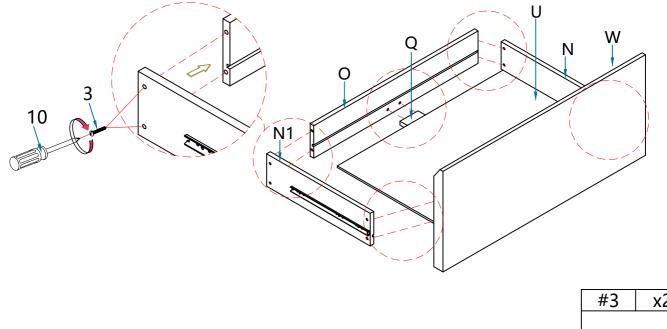

#### **STEP-12**

Insert the Drawer bottom panel (U) to Drawer side panel (N,N1), Drawer back panel (O), Drawer crossbar bottom (Q), Drawer panel (W), then secure by using Bolts (2).

Install the Drawers to the Cabinet base