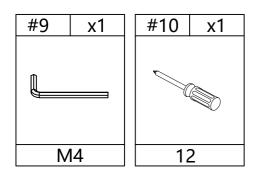

. Please read and keep for future reference.

### **MAINTAINANCE AND WARNING**

- Keep furniture away from heat sources.
- Do not clean furniture with harsh cleaner or polishes. Do not use detergents, solvents, abrasives, spray packs or leather cleaner. Use non-color mild soa with warm water to clean spills (Mix 1:10 soap to water).
- Do not place furniture under direct sunlight, material will possibly fade over time.
- Do not use on site dry cleaning machine. Children should not climb or jump on the furniture.
- Do not write on furniture that is not protected by a padded barrier.
- •.Not for commercial use, only for residential use.



## **EXPLOSIVE VIEW**



## SP-DSJE 1064-B PARTS LIST



## SP-DSJE 1064-A PARTS LIST



### HARDWARE LIST (DSJE 1064-B)





### TOOL LIST (DSJE 1064-B)



### HARDWARE SPARE LIST (DSJE 1064-B)



Align bottom leg (L,K) to the bottom panel (H) then secure by using Bolts (1) with Washers(4,5).



#### STEP-2

Align bottom leg (L,K) to the bottom panel (H) then secure by using Bolts (2) with Washers(4,5).



Align divider panel (D) to the bottom panel (H) and left side panel (B) then secure by using Wood dowels (7), Bolts (2) with Washers(4,5).



#### STEP-4

Align left side panel (B) Crossbar back side panel (E) insert the hexagon into the hold and tighten it.



Align left side panel (B) Crossbar front side panel (E) insert the hexagon into the hold and tighten it.



#### STEP-6

Align right side panel (C) to the bottom panel (H) and Crossbar side panel (E) insert the hexagon into the hold and tighten it. Then secure by using Wood dowels