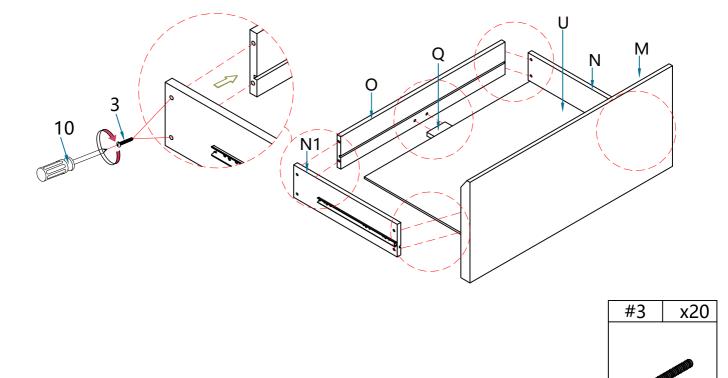

#### STEP-10

Insert the Drawer bottom panel (U) to Drawer side panel (N,N1), Drawer back panel (O), Drawer crossbar bottom (Q), Drawer panel (M), then secure by using Bolts (2).

\$\phi 5/32X3/4\"

Insert the Drawer bottom panel (U) to Drawer side panel (N,N1), Drawer back panel (O), Drawer crossbar bottom (Q), Drawer panel (Z), then secure by using Bolts (2).