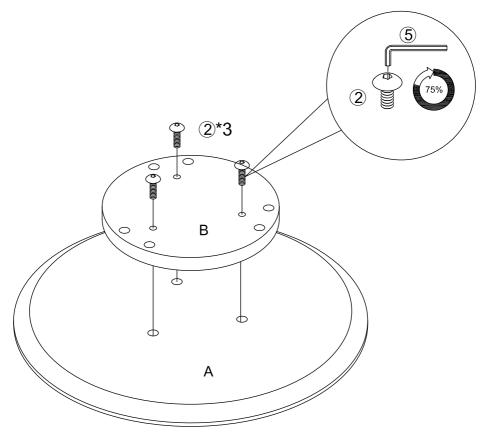

Place the Plate D on a flat surface. Lock three Connection Pipes E with the Bottom plate D by using Screw 1 and Wrench 5. DO NOT FULLY TIGHTHEN THE SCREWS.

Take out The Panel A and place it on a flat surface, Attach the Plate B with The Panel A by using Screws 2 and Wrench 5