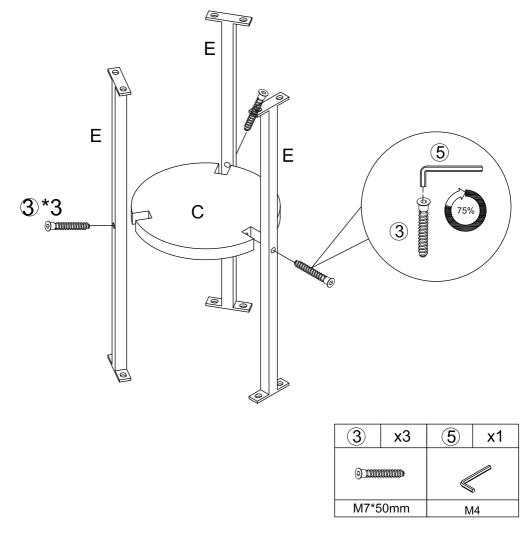

# **SPARE**

Be sure to inspect all packing material carefully for small parts, that may have come loose inside the carton during shipment.

Lock three Connection Pipes E with the plate C by using Screw 3 and Wrench 5. DO NOT FULLY TIGHTHEN THE SCREWS.