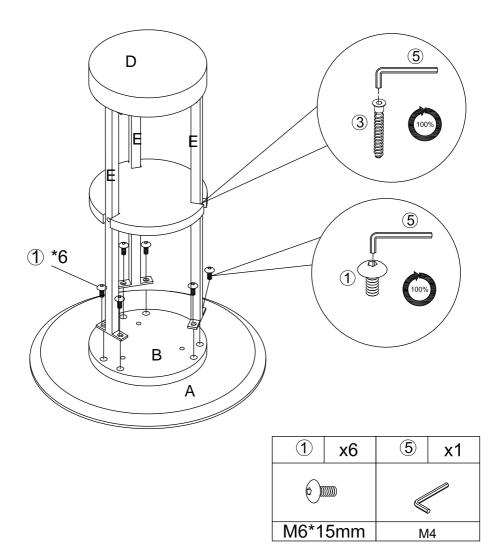

| 2       | x3 | (5) | x1 |
|---------|----|-----|----|
|         |    |     |    |
| M6*30mm |    | M4  |    |

Attach three Connection Pipes E between the Plate D and the Plate B using Screws 1 and Wrench 5.Then fix all the Screws firmly in place.