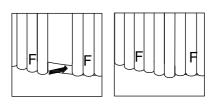

1.Paste the EVA Footpad on the Plate C. 2.Affix the Plate F between the Plate B and the Plate D

Affix the Plate F between the Plate B and the Plate D