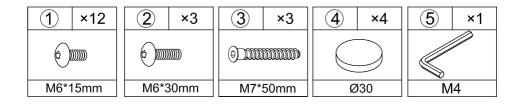

# PARTS LIST 2

Place the Plate D on a flat surface. Lock three Connection Pipes E with the Bottom plate D by using Screw 1 and Wrench 5. DO NOT FULLY TIGHTHEN THE SCREWS.

Take out The Panel A and place it on a flat surface, Attach the Plate B with The Panel A by using Screws 2 and Wrench 5

| 2       | x3 | (5) | x1 |
|---------|----|-----|----|
|         |    |     |    |
| M6*30mm |    | M4  |    |

Attach three Connection Pipes E between the Plate D and the Plate B using Screws 1 and Wrench 5.Then fix all the Screws firmly in place.