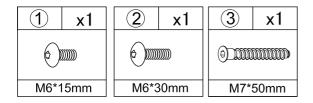

# **SPARE**

Be sure to inspect all packing material carefully for small parts, that may have come loose inside the carton during shipment.

Lock three Connection Pipes E with the plate C by using Screw 3 and Wrench 5. DO NOT FULLY TIGHTHEN THE SCREWS.