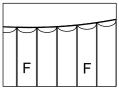

1.Paste the EVA Footpad on the Plate C. 2.Affix the Plate F between the Plate B and the Plate D

Affix the Plate F between the Plate B and the Plate D