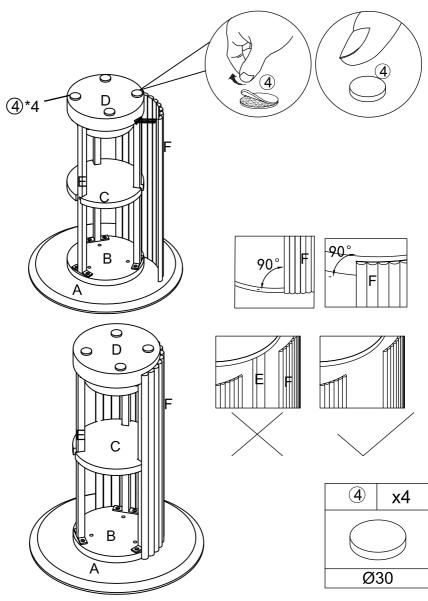

# **SPARE**

Be sure to inspect all packing material carefully for small parts, that may have come loose inside the carton during shipment.

Lock three Connection Pipes E with the plate C by using Screw 3 and Wrench 5. DO NOT FULLY TIGHTHEN THE SCREWS.

Place the Plate D on a flat surface. Lock three Connection Pipes E with the Bottom plate D by using Screw 1 and Wrench 5. DO NOT FULLY TIGHTHEN THE SCREWS.

Take out The Panel A and place it on a flat surface, Attach the Plate B with The Panel A by using Screws 2 and Wrench 5

| 2       | x3 | (5) | x1 |
|---------|----|-----|----|
|         |    |     |    |
| M6*30mm |    | M4  |    |

Attach three Connection Pipes E between the Plate D and the Plate B using Screws 1 and Wrench 5.Then fix all the Screws firmly in place.

1.Paste the EVA Footpad on the Plate C. 2.Affix the Plate F between the Plate B and the Plate D

Affix the Plate F between the Plate B and the Plate D