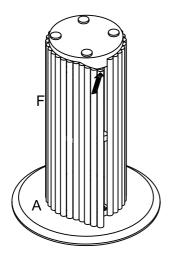

1.Paste the EVA Footpad on the Plate C. 2.Affix the Plate F between the Plate B and the Plate D

Affix the Plate F between the Plate B and the Plate D