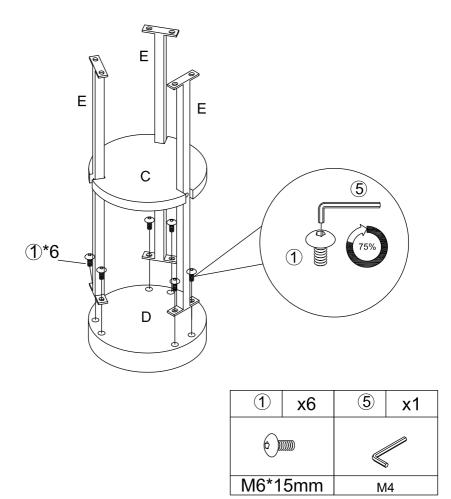

| 2       | x3 | (5) | x1 |
|---------|----|-----|----|
|         |    |     |    |
| M6*30mm |    | M4  |    |

Attach three Connection Pipes E between the Plate D and the Plate B using Screws 1 and Wrench 5.Then fix all the Screws firmly in place.