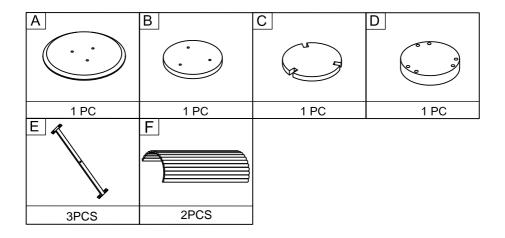

# PARTS LIST 1

# **SPARE**

Be sure to inspect all packing material carefully for small parts, that may have come loose inside the carton during shipment.

Lock three Connection Pipes E with the plate C by using Screw 3 and Wrench 5. DO NOT FULLY TIGHTHEN THE SCREWS.

Place the Plate D on a flat surface. Lock three Connection Pipes E with the Bottom plate D by using Screw 1 and Wrench 5. DO NOT FULLY TIGHTHEN THE SCREWS.

Take out The Panel A and place it on a flat surface, Attach the Plate B with The Panel A by using Screws 2 and Wrench 5

1.Paste the EVA Footpad on the Plate C. 2.Affix the Plate F between the Plate B and the Plate D

Affix the Plate F between the Plate B and the Plate D