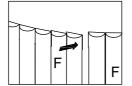

1.Paste the EVA Footpad on the Plate C. 2.Affix the Plate F between the Plate B and the Plate D

Affix the Plate F between the Plate B and the Plate D