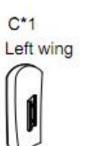

### PARTS LIST

E\*2

Right wing

F\*2 Front leg Back leg

HARDWARE

**STEP 2:**Match both bracket of backrest B to the seat A ,push down the backrest to assemble.

**STEP 3:**Match the left wing C and right wing D bracket to the backrest B side ,push down the left wing C and right wing D to assemble.