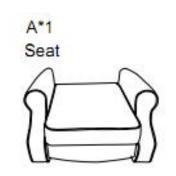

### PARTS LIST

E\*2

Right wing

F\*2 Front leg Back leg

HARDWARE

# **ASSEMBLY** INSTRUCTIONS

Be sure to check all packing material carefully for small parts, which may have come loose inside the carton during shipment. **STEP 1:**Attach the front legs E with plastic washer ① to the sofa seat ,and fasten all the legs.Attach the back legs F with the screws ② ,fasten all the screws with wrench ③.