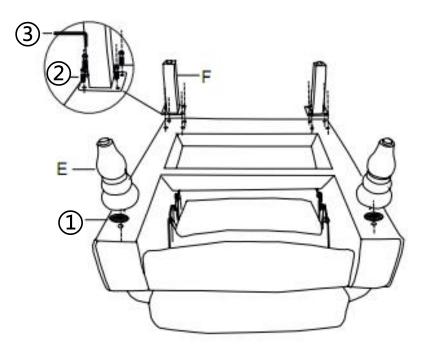

### PARTS LIST

E\*2

Right wing

F\*2 Front leg Back leg

HARDWARE

# **ASSEMBLY** INSTRUCTIONS

Be sure to check all packing material carefully for small parts, which may have come loose inside the carton during shipment. **STEP 1:**Attach the front legs E with plastic washer ① to the sofa seat ,and fasten all the legs.Attach the back legs F with the screws ② ,fasten all the screws with wrench ③.