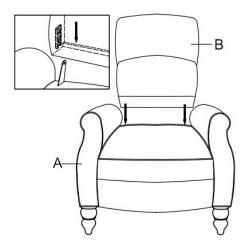

**STEP 2:**Match both bracket of backrest B to the seat A ,push down the backrest to assemble.

**STEP 3:**Match the left wing C and right wing D bracket to the backrest B side ,push down the left wing C and right wing D to assemble.