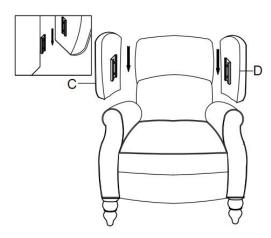

**STEP 2:**Match both bracket of backrest B to the seat A ,push down the backrest to assemble.

**STEP 3:**Match the left wing C and right wing D bracket to the backrest B side ,push down the left wing C and right wing D to assemble.