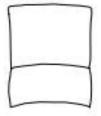

**STEP 2:**Match both bracket of backrest B to the seat A ,push down the backrest to assemble.

**STEP 3:**Match the left wing C and right wing D bracket to the backrest B side ,push down the left wing C and right wing D to assemble.