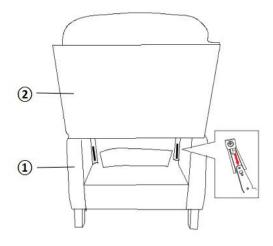

## **Assembly Instructions**

**ITEM NO: LBL5018** 

1.Remove all parts from the carton and place them on a protected surface or carpet.





2. Attach the back cushion (2) to the seat cushion (1) by sliding the receivers into the mechanism posts located on the seat cushion (1). From the front of the recliner, press down on both sides of the back cushion (2) to firmly secure. The back cushion (2) and seat cushion (1) will automatically lock into place. Then pull the back flap down tightly and attach the back flap to the bottom of the seat cushion (1). Make sure the 2 back legs convert to the correct position and they are tighly fixed.