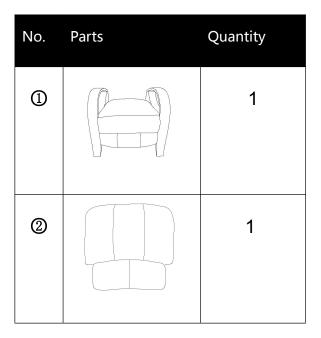

## **Assembly Instructions**

**ITEM NO: LBL5018** 

1.Remove all parts from the carton and place them on a protected surface or carpet.





2. Attach the back cushion (2) to the seat cushion (1) by sliding the receivers into the mechanism posts located on the seat cushion (1). From the front of the recliner, press down on both sides of the back cushion (2) to firmly secure. The back cushion (2) and seat cushion (1) will automatically lock into place. Then pull the back flap down tightly and attach the back flap to the bottom of the seat cushion (1). Make sure the 2 back legs convert to the correct position and they are tighly fixed.