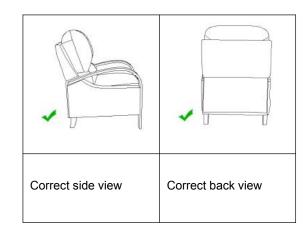

## **Assembly Instructions**

**ITEM NO: LBL5018** 

1.Remove all parts from the carton and place them on a protected surface or carpet.





2. Attach the back cushion (2) to the seat cushion (1) by sliding the receivers into the mechanism posts located on the seat cushion (1). From the front of the recliner, press down on both sides of the back cushion (2) to firmly secure. The back cushion (2) and seat cushion (1) will automatically lock into place. Then pull the back flap down tightly and attach the back flap to the bottom of the seat cushion (1). Make sure the 2 back legs convert to the correct position and they are tighly fixed.