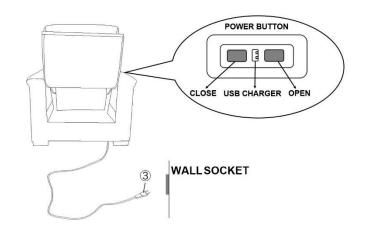

3. Take the wire (3) out from the bottom of the seat, then connect (3) to the power socket of the wall. Press "OPEN" button, recline to your desired comfort position and ...relax. With the built-in USB charge port, you can play with your phone or tablet in this chair without worrying about the battery.