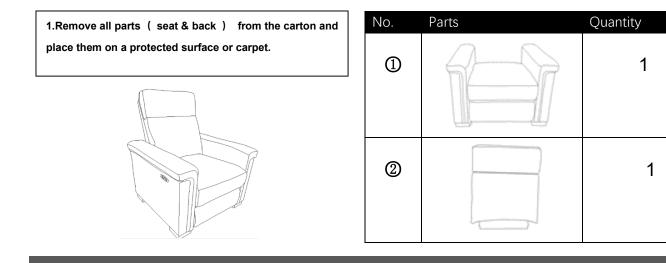

## Assembly Instructions ITM NO: LBL5247

2. Attach the back cushion (2) to the seat cushion (1) by sliding the receivers into the mechanism posts located on the seat cushion (1). From the front of the recliner, press down on both sides of the back cushion (2) to firmly secure. The back cushion (2) and seat cushion (1) will automatically lock into place. Then pull the back flap down tightly and attach the back flap to the bottom of the seat cushion (1).