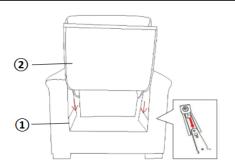

## Assembly Instructions ITM NO: LBL5247

2. Attach the back cushion (2) to the seat cushion (1) by sliding the receivers into the mechanism posts located on the seat cushion (1). From the front of the recliner, press down on both sides of the back cushion (2) to firmly secure. The back cushion (2) and seat cushion (1) will automatically lock into place. Then pull the back flap down tightly and attach the back flap to the bottom of the seat cushion (1).