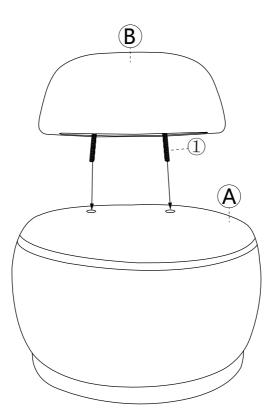

# **ASSEMBLY** INSTRUCTIONS

#### STEP 1

PARTS LIST

A\*1

B\*1

Seat Frame

Persons Required For Assembly