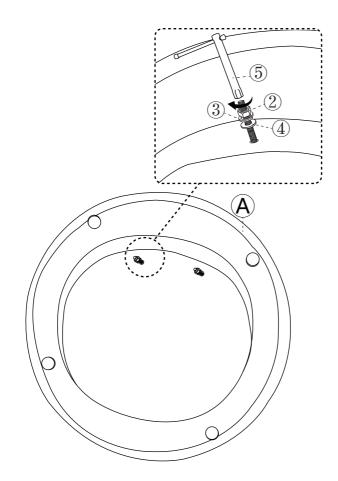

# HARDWARE LIST 1\*2 2\*2 3\*2 4\*2 M8\*120mm

Bolt

Nut

Spring wahser

Flat washer

**5**\*1

Casing wrench

Be sure to check all packing material carefully for small parts, which may have come loose inside the carton during shipment.

# **ASSEMBLY** INSTRUCTIONS