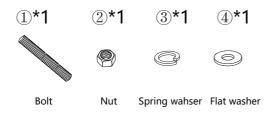

# HARDWARE LIST 1\*2 2\*2 3\*2 4\*2 M8\*120mm

Bolt

Nut

Spring wahser

Flat washer

**5**\*1

Casing wrench

Be sure to check all packing material carefully for small parts, which may have come loose inside the carton during shipment.