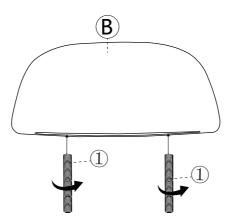

# **ASSEMBLY** INSTRUCTIONS

#### STEP 1

# HARDWARE LIST 1\*2 2\*2 3\*2 4\*2 M8\*120mm

Bolt

Nut

Spring wahser

Flat washer

**5**\*1

Casing wrench

Be sure to check all packing material carefully for small parts, which may have come loose inside the carton during shipment.