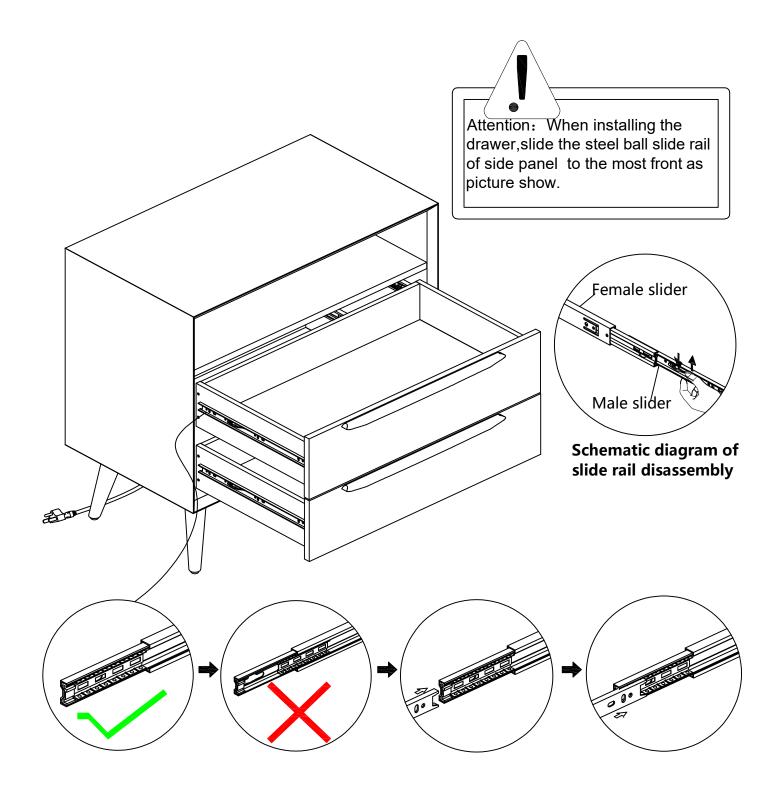

1.Insert side panel (D) into the corresponding hole of preassembled step 4, make sure all holes aligned and use allen key #9 to tighten it as picture show.

1.insert back panel(I) into the groove of preassembled step 5,make sure all holes aligned and use screw#1 to attach them , tighten screw #1 with screwdriver#10.

1.Insert gasket #3 and #2 in sequence into bolt #4, install leg O on of bottom panel B, ensure the corresponding holes are aligned and fix with screw #4, then tighten the screw with an Allen key #9.

1.insert part (H) into the preassembled step 7,make sure all holes aligned and use screw#5 to attach them , tighten screw #5 with screwdriver#10.

1.insert part #8 into the preassembled step 8,make sure all holes aligned and use screw#6 to attach them , tighten screw #6 with screwdriver#10.

14/20

1.Connect part (K&L) to part J using screw #7 and tighten it with screwdriver #10.Slide in the part (M) into the groove in part (L&K). make sure they are also in groove in part (J).

1.Connect part (K&L) to part N using screw #7 and tighten it with screwdriver #10.