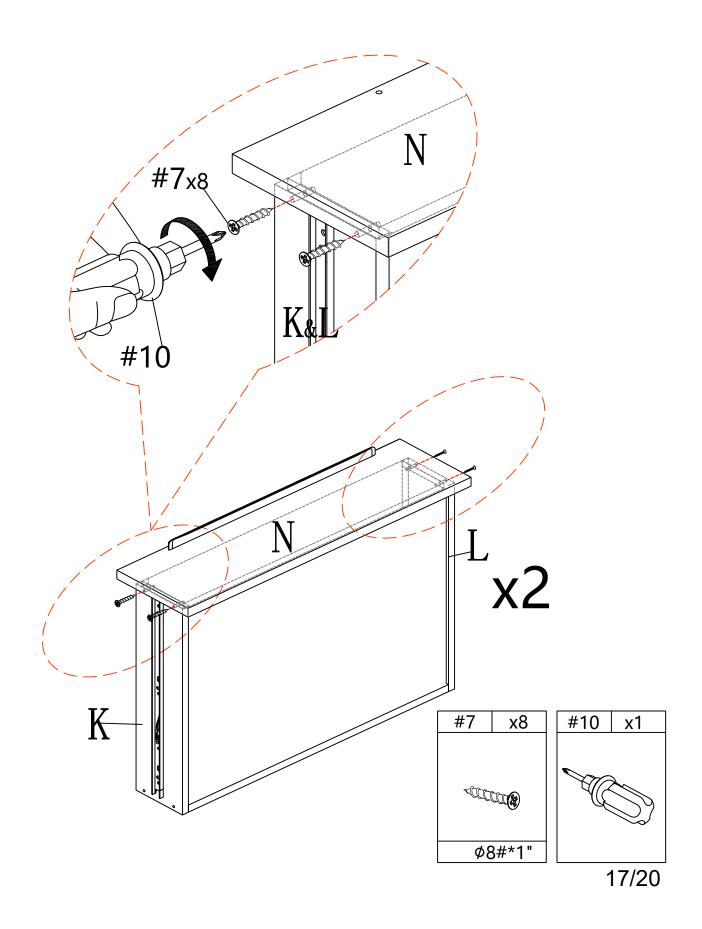

1.Connect part (K&L) to part N using screw #7 and tighten it with screwdriver #10.