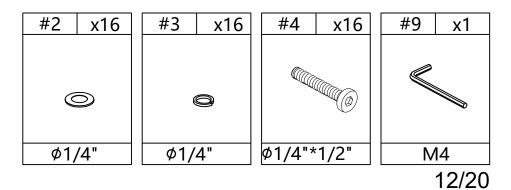

1.Insert gasket #3 and #2 in sequence into bolt #4, install leg O on of bottom panel B, ensure the corresponding holes are aligned and fix with screw #4, then tighten the screw with an Allen key #9.

1.insert part (H) into the preassembled step 7,make sure all holes aligned and use screw#5 to attach them , tighten screw #5 with screwdriver#10.