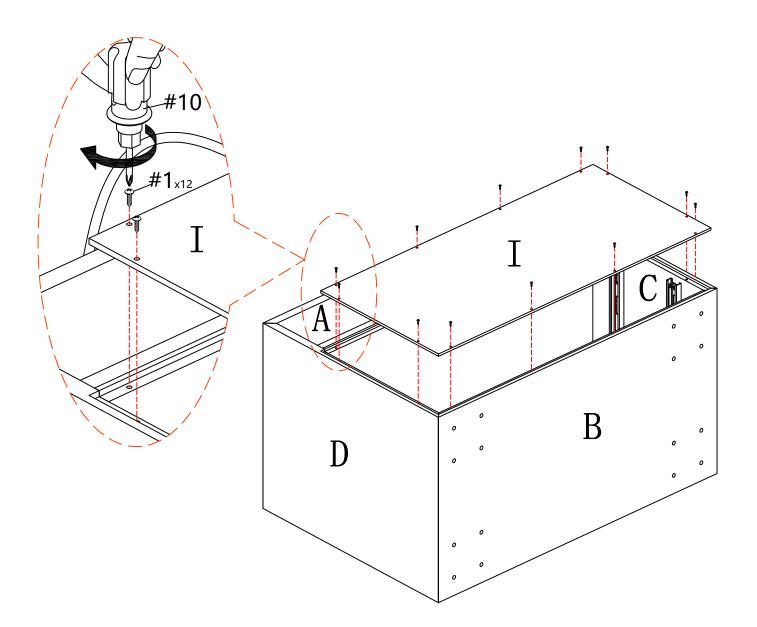

1.Insert side panel (D) into the corresponding hole of preassembled step 4, make sure all holes aligned and use allen key #9 to tighten it as picture show.

1.insert back panel(I) into the groove of preassembled step 5,make sure all holes aligned and use screw#1 to attach them , tighten screw #1 with screwdriver#10.