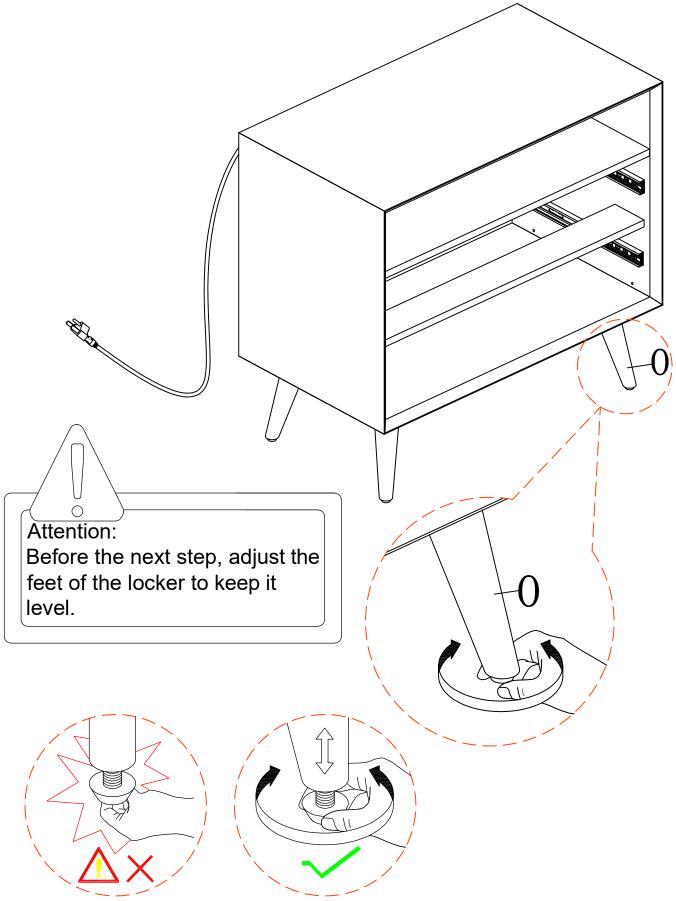

1.Insert gasket #3 and #2 in sequence into bolt #4, install leg O on of bottom panel B, ensure the corresponding holes are aligned and fix with screw #4, then tighten the screw with an Allen key #9.

1.insert part (H) into the preassembled step 7,make sure all holes aligned and use screw#5 to attach them , tighten screw #5 with screwdriver#10.