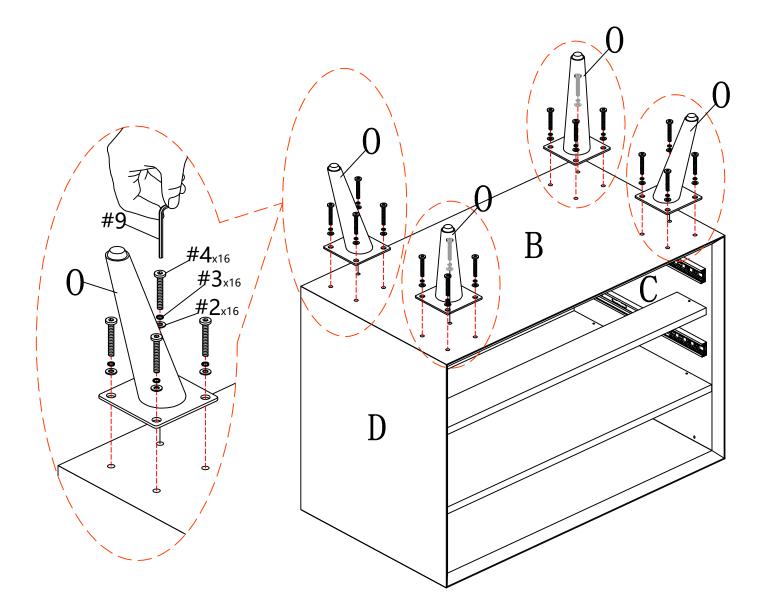

1.Insert gasket #3 and #2 in sequence into bolt #4, install leg O on of bottom panel B, ensure the corresponding holes are aligned and fix with screw #4, then tighten the screw with an Allen key #9.

1.insert part (H) into the preassembled step 7,make sure all holes aligned and use screw#5 to attach them , tighten screw #5 with screwdriver#10.