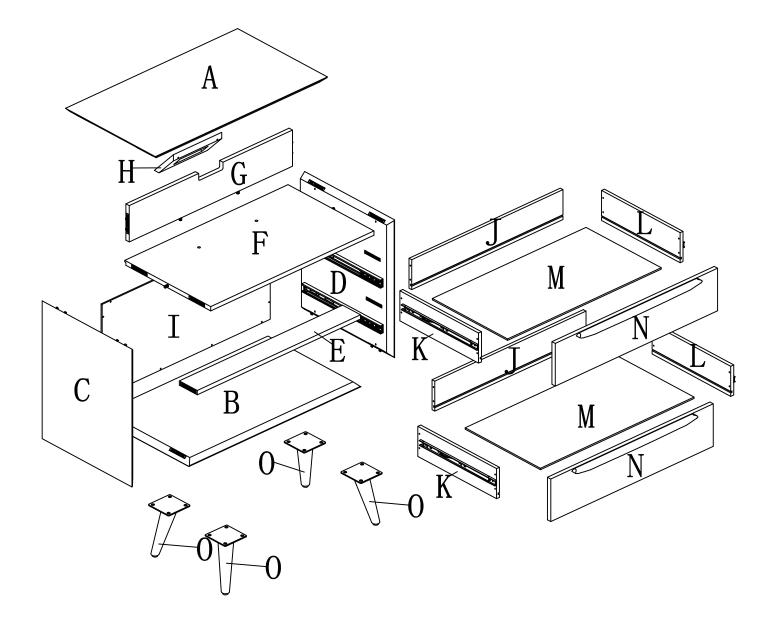

### **EXPLOSIVE VIEW**

### HARDWARE SPARE LIST

| #1   | x1 | #7   | x1      |
|------|----|------|---------|
| Juin |    | 1000 | ČCU (B) |
|      |    |      |         |

1.Insert part (G) into part (F),make sure all holes align .

2.Insert panel (F&G) into panel (C),make sure all holes aligned and then tighten it with allen key #9 as picture show.

1.Insert panel (E) into panel (C),make sure all holes aligned and then tighten it with allen key #9 as picture show.

1.Insert panel (A) into panel (C),make sure all holes aligned and then tighten it with allen key #9 as picture show.

1.Insert panel (B) into panel (C),make sure all holes aligned and then tighten it with allen key #9 as picture show.

1.Insert side panel (D) into the corresponding hole of preassembled step 4, make sure all holes aligned and use allen key #9 to tighten it as picture show.

1.insert back panel(I) into the groove of preassembled step 5,make sure all holes aligned and use screw#1 to attach them , tighten screw #1 with screwdriver#10.

1.Insert gasket #3 and #2 in sequence into bolt #4, install leg O on of bottom panel B, ensure the corresponding holes are aligned and fix with screw #4, then tighten the screw with an Allen key #9.

1.insert part (H) into the preassembled step 7,make sure all holes aligned and use screw#5 to attach them , tighten screw #5 with screwdriver#10.

1.insert part #8 into the preassembled step 8,make sure all holes aligned and use screw#6 to attach them , tighten screw #6 with screwdriver#10.

14/20

1.Connect part (K&L) to part J using screw #7 and tighten it with screwdriver #10.Slide in the part (M) into the groove in part (L&K). make sure they are also in groove in part (J).

1.Connect part (K&L) to part N using screw #7 and tighten it with screwdriver #10.