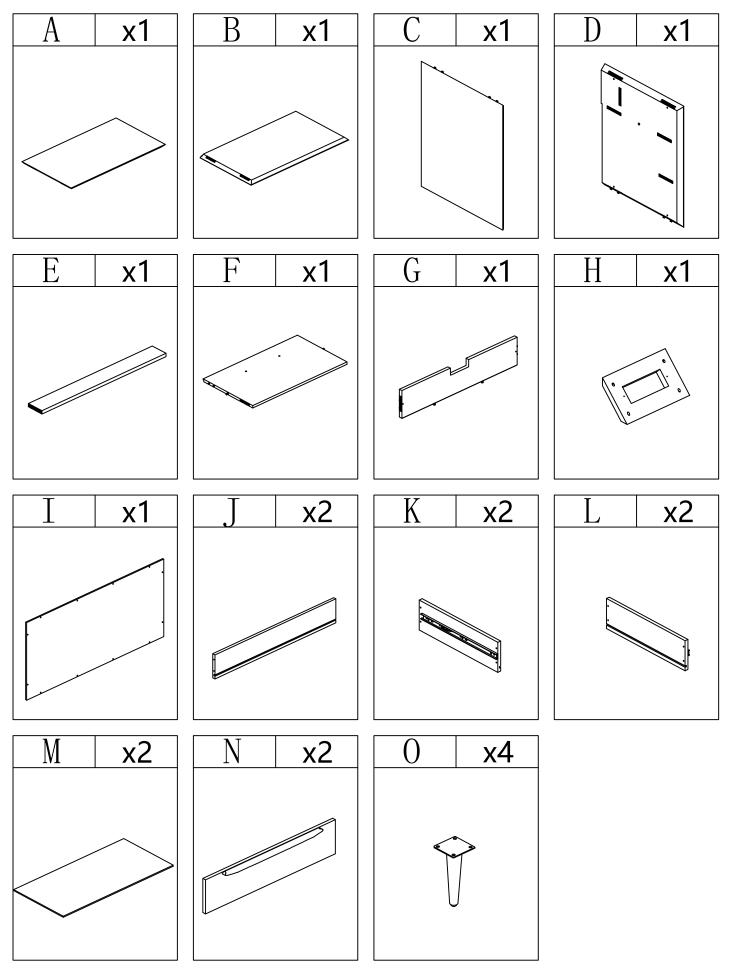

#### **ITEM NO.NSHM0847**

#### NOTE:

This brochure contains IMPORTANT safty info. Please read and keep for future reference.

# **MAINTAINANCE AND WARNING**

- 1.Keep furniture away from heat sources.
- 2.Do not clean furniture with harsh cleaner or polishes.Do not use detergents,solvents,abrasives,spray packs or leather cleaner. Use non-color mild soa with warm water to clean spills(Mix 1:10 soap to water).
- 3.Do not place furniture under direct sunlight, material will possibly fade over time.
- 4.Do not use on site dry cleaning machine.Children should not climb or jump on the furniture.
- 5.Do not write on furniture that is not protectedby a padded barrier.
- 6.Not for commercial use, only for residential use.



### **EXPLOSIVE VIEW**





#### **PARTS LIST**



# HARDWARE LIST

| #1 x12  | #2 x16 | #3 x16 | #4 x16     | #5 <b>x4</b> | #6 x2   |
|---------|--------|--------|------------|--------------|---------|
|         | O      | Ø      |            | -accar       | THE A   |
| ø3*14mm | Ø1/4"  | Ø1/4"  | Ø1/4"*1/2" | Ø8#*1"       | ø3*12mm |
| #7 x16  | #8 x1  |        |            |              |         |
| Ø8#*1"  |        |        |            |              |         |

TOOL LIST



### HARDWARE SPARE LIST

| #1   | x1 | #7   | x1      |
|------|----|------|---------|
| Juin |    | 1000 | ČCU (B) |
|      |    |      |         |

1.Insert part (G) into part (F),make sure all holes align .

2.Insert panel (F&G) into panel (C),make sure all holes aligned and then tighten it with allen key #9 as picture show.



1.Insert panel (E) into pa