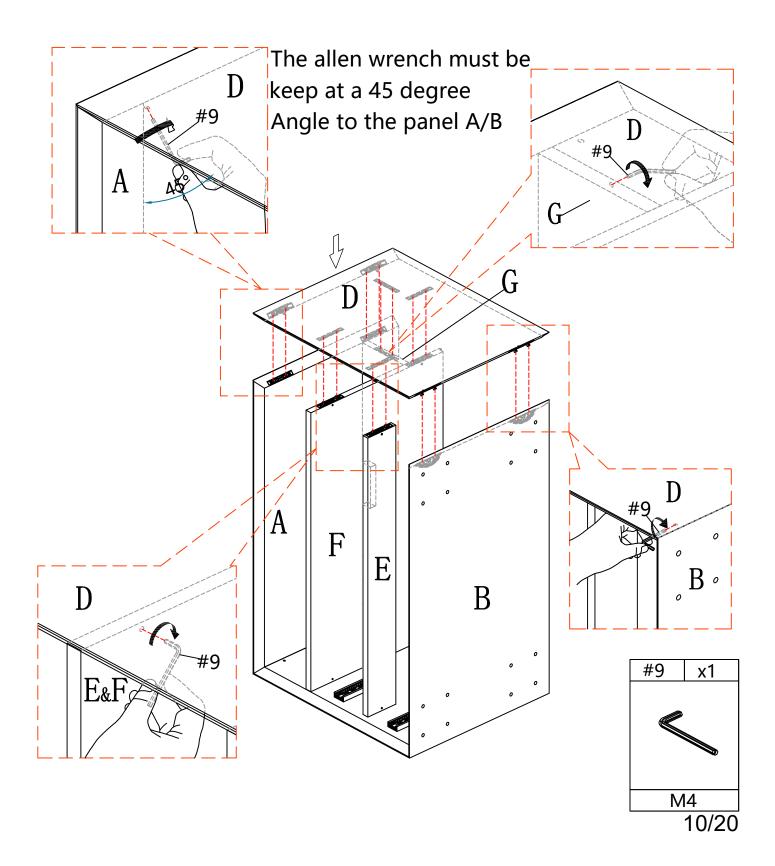

2.Insert panel (F&G) into panel (C),make sure all holes aligned and then tighten it with allen key #9 as picture show.

1.Insert panel (E) into panel (C),make sure all holes aligned and then tighten it with allen key #9 as picture show.