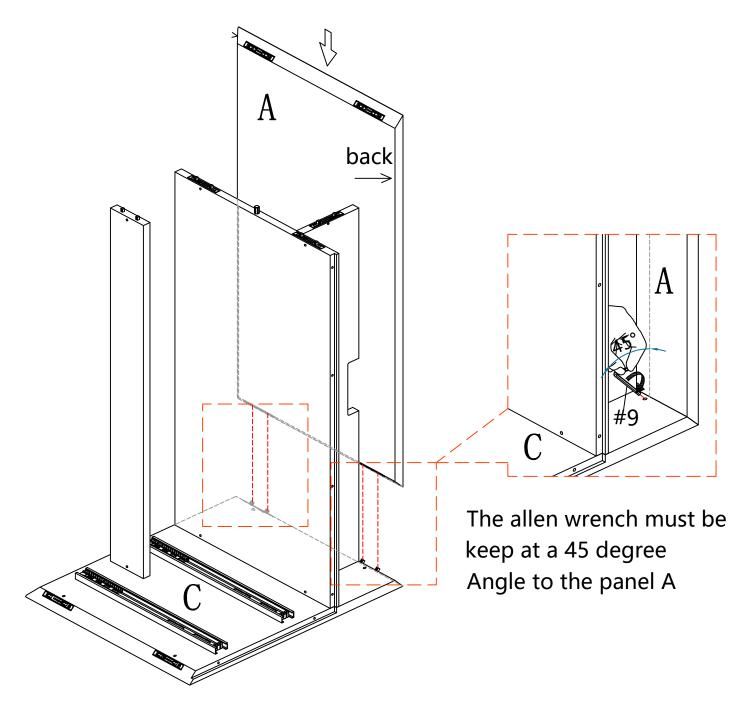

1.Insert panel (A) into panel (C),make sure all holes aligned and then tighten it with allen key #9 as picture show.

1.Insert panel (B) into panel (C),make sure all holes aligned and then tighten it with allen key #9 as picture show.