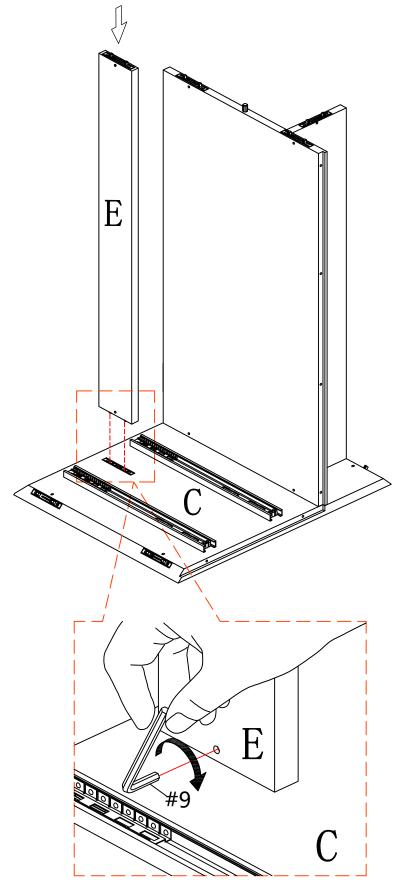

2.Insert panel (F&G) into panel (C),make sure all holes aligned and then tighten it with allen key #9 as picture show.

1.Insert panel (E) into panel (C),make sure all holes aligned and then tighten it with allen key #9 as picture show.