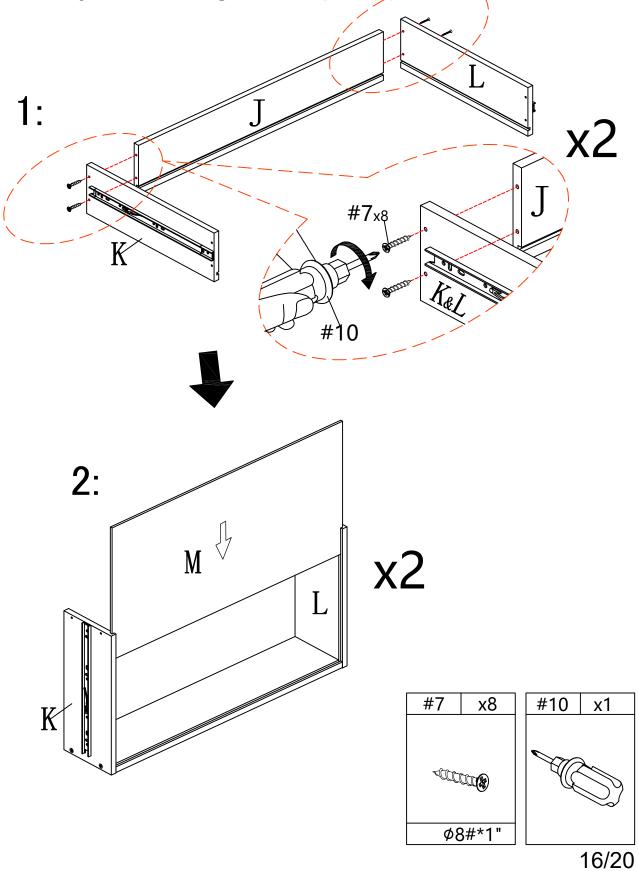

1.insert part #8 into the preassembled step 8,make sure all holes aligned and use screw#6 to attach them , tighten screw #6 with screwdriver#10.

14/20

1.Connect part (K&L) to part J using screw #7 and tighten it with screwdriver #10.Slide in the part (M) into the groove in part (L&K). make sure they are also in groove in part (J).