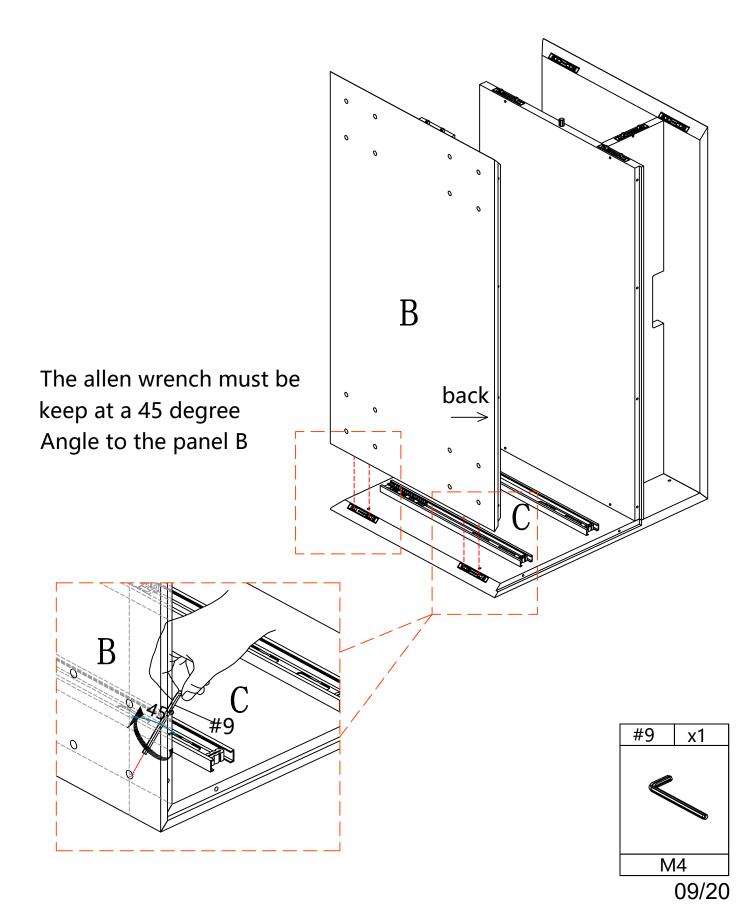

1.Insert panel (A) into panel (C),make sure all holes aligned and then tighten it with allen key #9 as picture show.

1.Insert panel (B) into panel (C),make sure all holes aligned and then tighten it with allen key #9 as picture show.