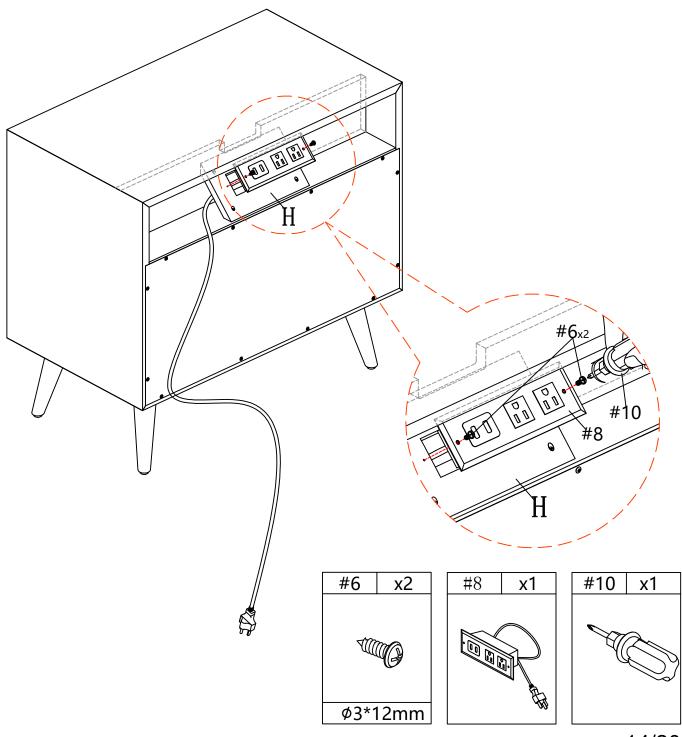

1.insert part #8 into the preassembled step 8,make sure all holes aligned and use screw#6 to attach them , tighten screw #6 with screwdriver#10.

14/20

1.Connect part (K&L) to part J using screw #7 and tighten it with screwdriver #10.Slide in the part (M) into the groove in part (L&K). make sure they are also in groove in part (J).