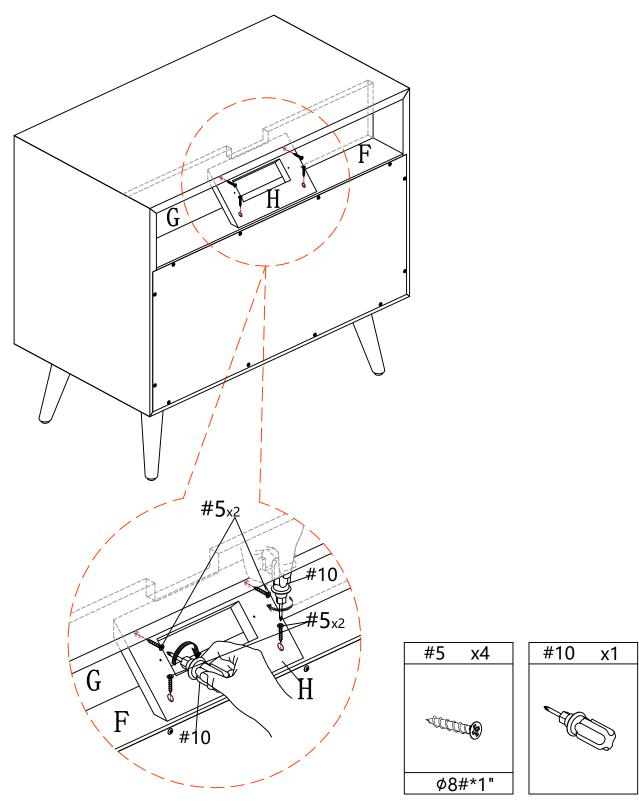

1.Insert gasket #3 and #2 in sequence into bolt #4, install leg O on of bottom panel B, ensure the corresponding holes are aligned and fix with screw #4, then tighten the screw with an Allen key #9.

1.insert part (H) into the preassembled step 7,make sure all holes aligned and use screw#5 to attach them , tighten screw #5 with screwdriver#10.