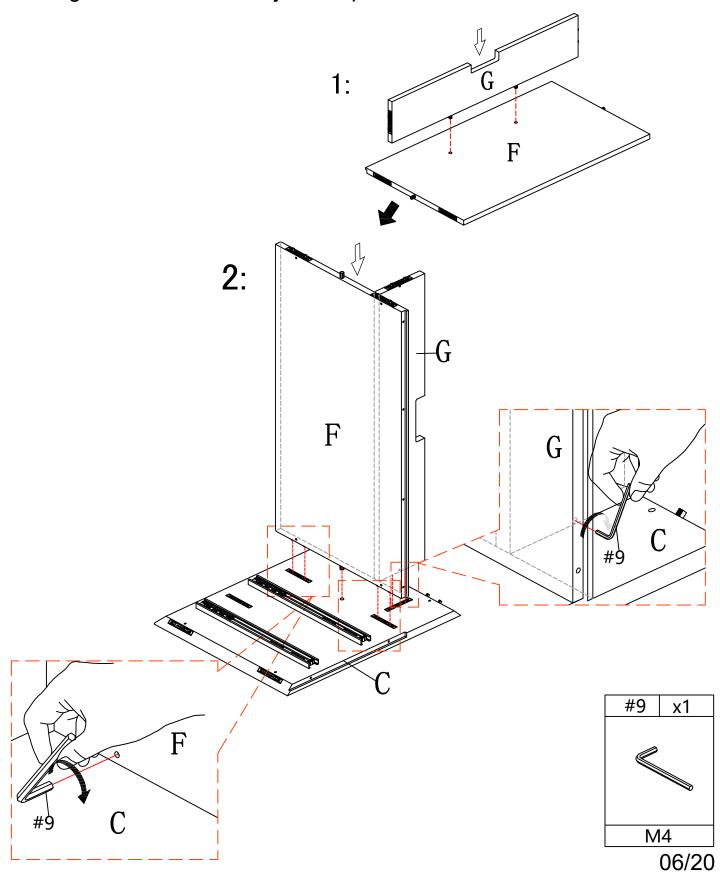

### HARDWARE SPARE LIST

| #1   | x1 | #7   | x1      |
|------|----|------|---------|
| Juin |    | 1000 | ČCU (B) |
|      |    |      |         |

1.Insert part (G) into part (F),make sure all holes align .

2.Insert panel (F&G) into panel (C),make sure all holes aligned and then tighten it with allen key #9 as picture show.

1.Insert panel (E) into panel (C),make sure all holes aligned and then tighten it with allen key #9 as picture show.