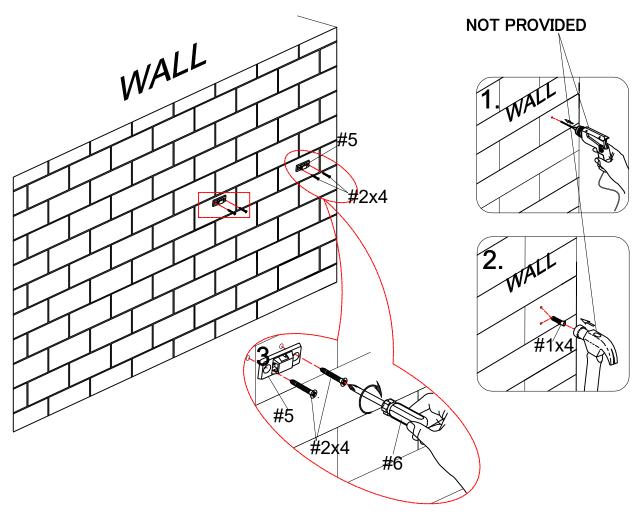

#### STEP-2

1.Install the anti-collapse device.

2.Mark the position on the wall, that corresponds to the location of part #5 on the back of the nightstand; Drill and insert the expandable screw #1 by hammer.

3.Assemble the part #5 to the wall. Align the hole in the part #5 with the expandable screw #1, use screw #2 to attach it and tighten by screwdriver #6.