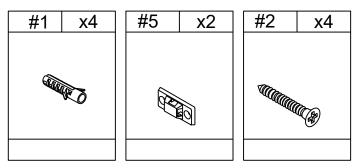

#### STEP-2

1.Install the anti-collapse device.

2.Mark the position on the wall, that corresponds to the location of part #5 on the back of the nightstand; Drill and insert the expandable screw #1 by hammer.

3.Assemble the part #5 to the wall. Align the hole in the part #5 with the expandable screw #1, use screw #2 to attach it and tighten by screwdriver #6.