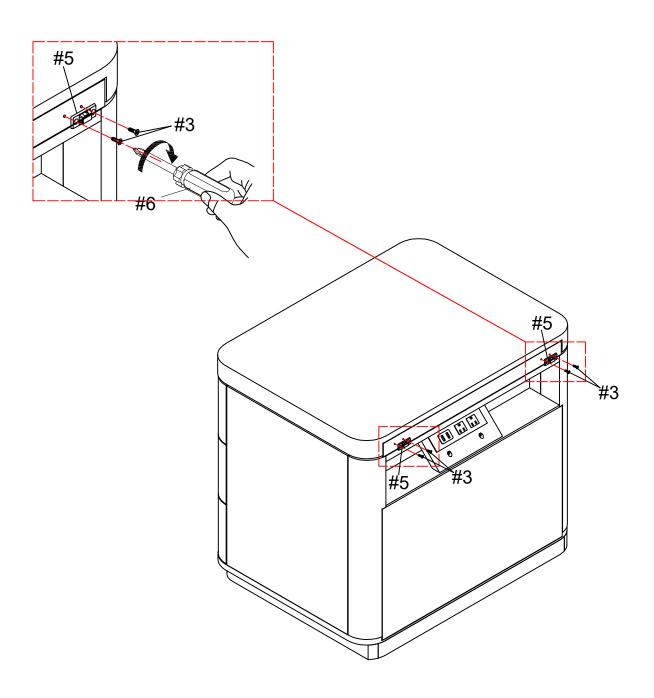

#### **STEP-1**

1.Use screw #3 to attach part #5 to the nightstand, tighten screws with screwdriver #6.