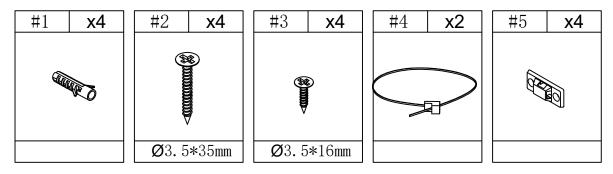

# HARDWARE LIST

**TOOL LIST** 

#### **STEP-1**

1.Use screw #3 to attach part #5 to the nightstand, tighten screws with screwdriver #6.

#### STEP-2

1.Install the anti-collapse device.

2.Mark the position on the wall, that corresponds to the location of part #5 on the back of the nightstand; Drill and insert the expandable screw #1 by hammer.

3.Assemble the part #5 to the wall. Align the hole in the part #5 with the expandable screw #1, use screw #2 to attach it and tighten by screwdriver #6.

#### **STEP-3**

1.Let the plastic belt #4 pass through the both part #12 and pull tightly.