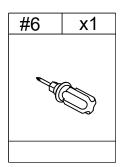

# **ITEM NO.NSPZ1223D**

#### NOTE:

This brochure contains IMPORTANT safty info. Please read and keep for future reference.

### **MAINTAINANCE AND WARNING**

- 1.Keep furniture away from heat sources.
- 2.Do not clean furniture with harsh cleaner or polishes.Do not use detergents,solvents,abrasives,spray packs or leather cleaner. Use non-color mild soa with warm water to clean spills(Mix 1:10 soap to water).
- 3.Do not place furniture under direct sunlight, material will possibly fade over time.
- 4.Do not use on site dry cleaning machine.Children should not climb or jump on the furniture.
- 5.Do not write on furniture that is not protectedby a padded barrier.
- 6.Not for commercial use, only for residential use.



# HARDWARE LIST



**TOOL LIST** 





### **ASSEMBLY INSTRUCTIONS**





#### **STEP-1**

1.Use screw #3 to attach part #5 to the nightstand, tighten screws with screwdriver #6.



# **ASSEMBLY INSTRUCTIONS**





#### STEP-2

1.Install the anti-collapse device.

2.Mark the position on the wall, that corresponds to the location of part #5 on the back of the nightstand; Drill and insert the expandable screw #1 by hammer.

3.Assemble the part #5 to the wall. Align the hole in the part #5 with the expandable screw #1, use screw #2 to attach it and tighten by screwdriver #6.



### **ASSEMBLY INSTRUCTIONS**



#### **STEP-3**

1.Let the plastic belt #4 pass through the both part #12 and pull tightly.



# WARRANTY

- 1.We strive to offer high-quality products, and we also try our best to satisfy each and every customer that orders from us with product or service