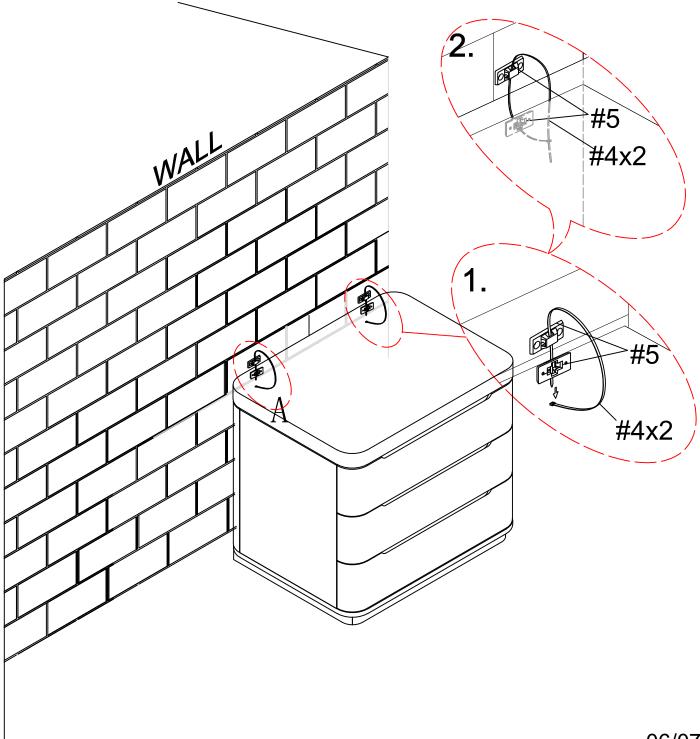

#### **STEP-1**

1.Use screw #3 to attach part #5 to the nightstand, tighten screws with screwdriver #6.

#### **STEP-3**

1.Let the plastic belt #4 pass through the both part #12 and pull tightly.