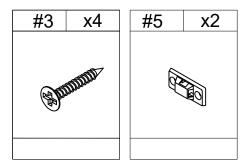

### **ITEM NO.NSPZ1223D**

#### NOTE:

This brochure contains IMPORTANT safty info. Please read and keep for future reference.

### **MAINTAINANCE AND WARNING**

- 1.Keep furniture away from heat sources.
- 2.Do not clean furniture with harsh cleaner or polishes.Do not use detergents,solvents,abrasives,spray packs or leather cleaner. Use non-color mild soa with warm water to clean spills(Mix 1:10 soap to water).
- 3.Do not place furniture under direct sunlight, material will possibly fade over time.
- 4.Do not use on site dry cleaning machine.Children should not climb or jump on the furniture.
- 5.Do not write on furniture that is not protectedby a padded barrier.
- 6.Not for commercial use, only for residential use.



# HARDWARE LIST



**TOOL LIST** 





### **ASSEMBLY INSTRUCTIONS**





#### **STEP-1**

1.Use screw #3 to attach part #5 to the nightstand, tighten screws with screwdriver #6.



# **ASSEMBLY INSTRUCTIONS**





#### STEP-2

1.Install the anti-collapse device.

2.Mark the position on the wall, that corresponds to the location of part #5 on the back of the nightstand; Drill and insert the expandable screw #1 by hammer.

3.Assemble the part #5 to the wall. Align the hole in the part #5 with the expandable screw #1, use screw #2 to attach it and tighten by screwdriver #6.



### **ASSEMBLY INSTRUCTIONS**



#### **STEP-3**

1.Let the plastic belt #4 pass through the both part #12 and pull tightly.



# WARRANTY

- 1.We strive to offer high-quality products, and we also try our best to satisfy each and every customer that orders from us with product or servic