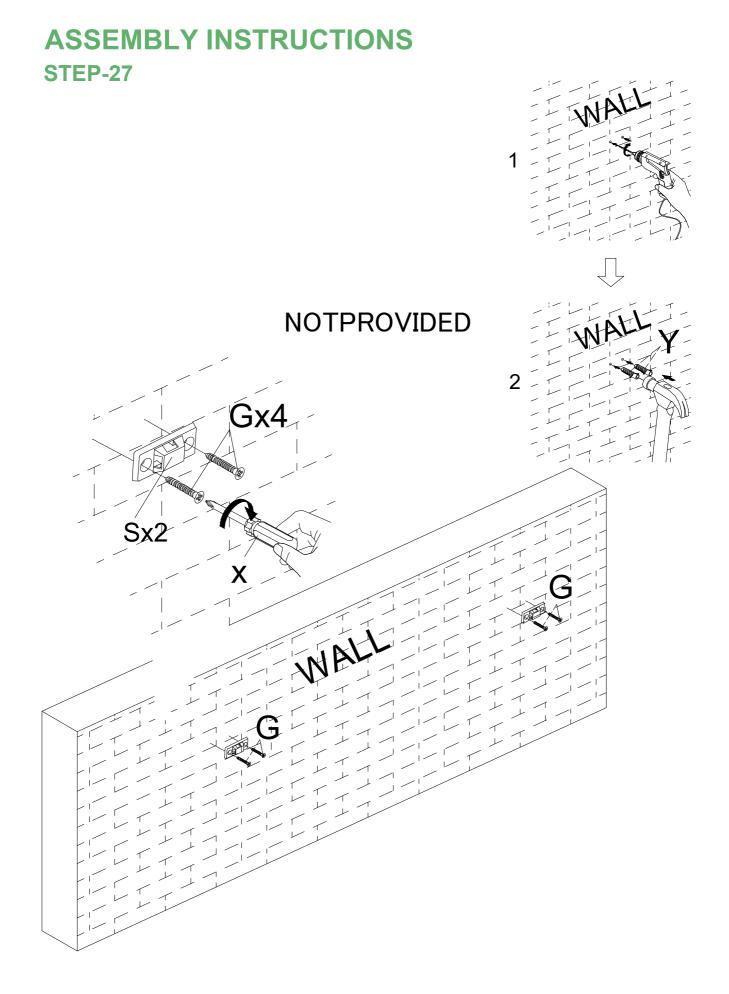

# ASSEMBLY INSTRUCTIONS PARTS LIST

Connect the part 6# with part 5# insert wooden dowel B in part 6# A lign the holes, tighten G with a screwdriver X.