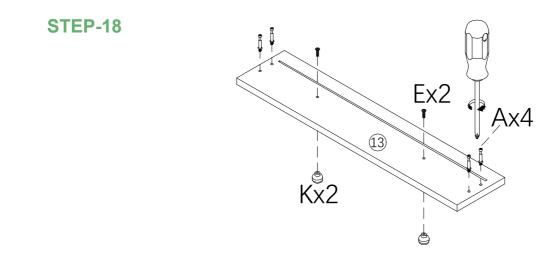

## **ASSEMBLY INSTRUCTIONS**

STEP-11 Slide in the part 10# into the groove in part 3#&4#.