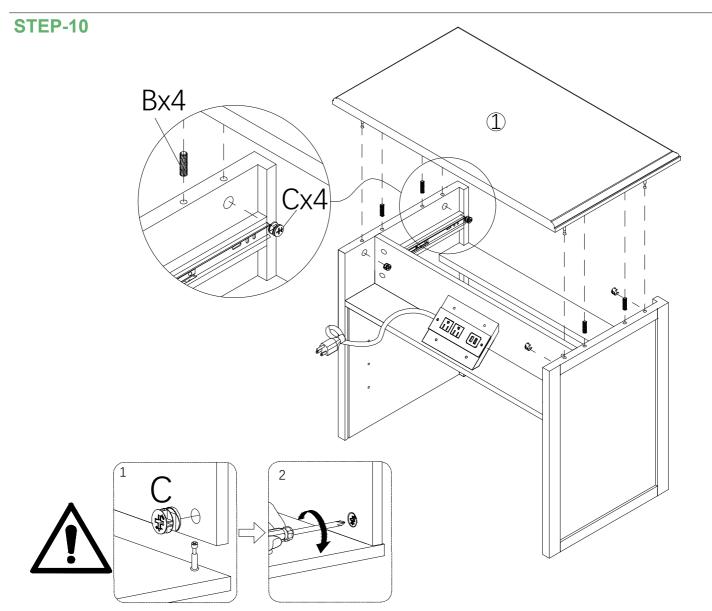

## **ASSEMBLY INSTRUCTIONS**

STEP-11 Slide in the part 10# into the groove in part 3#&4#.