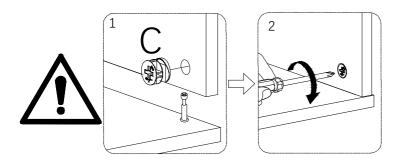

# ASSEMBLY INSTRUCTIONS PARTS LIST

Connect the part 6# with part 5# insert wooden dowel B in part 6# A lign the holes, tighten G with a screwdriver X.