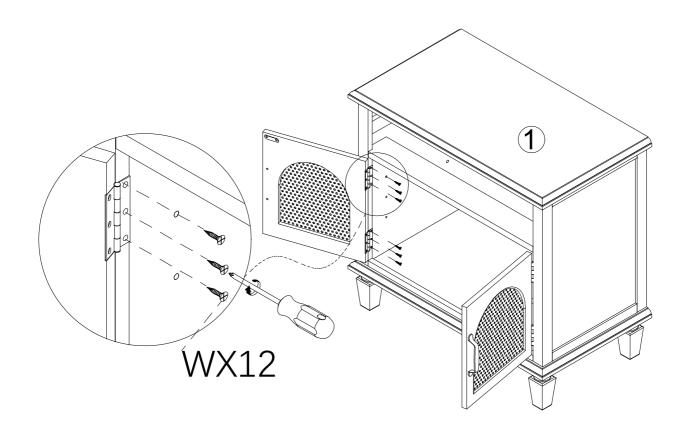

#### STEP-4 Prepare for part 9#,install V with F by screwdriver X

Connect the part 3# ,part 4# with part 5# &6# ,9# .