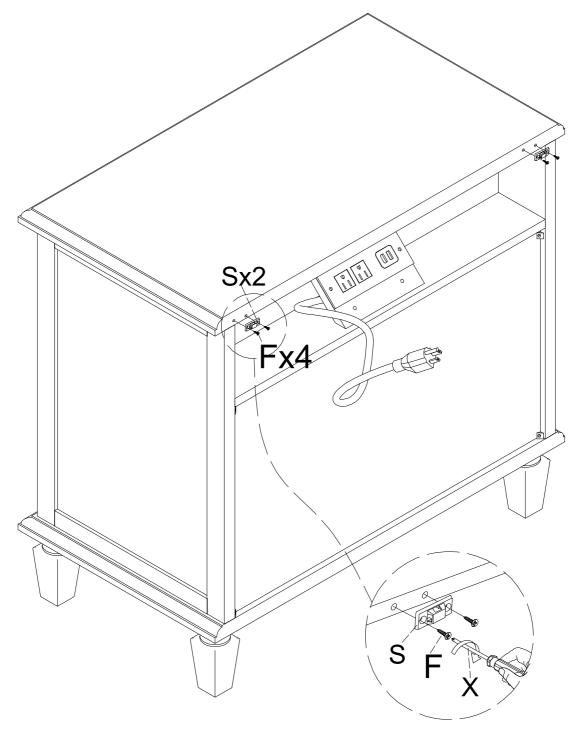

#### STEP-4 Prepare for part 9#,install V with F by screwdriver X

Connect the part 3# ,part 4# with part 5# &6# ,9# .