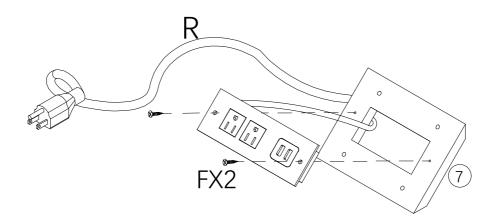

#### STEP-4 Prepare for part 9#,install V with F by screwdriver X

Connect the part 3# ,part 4# with part 5# &6# ,9# .