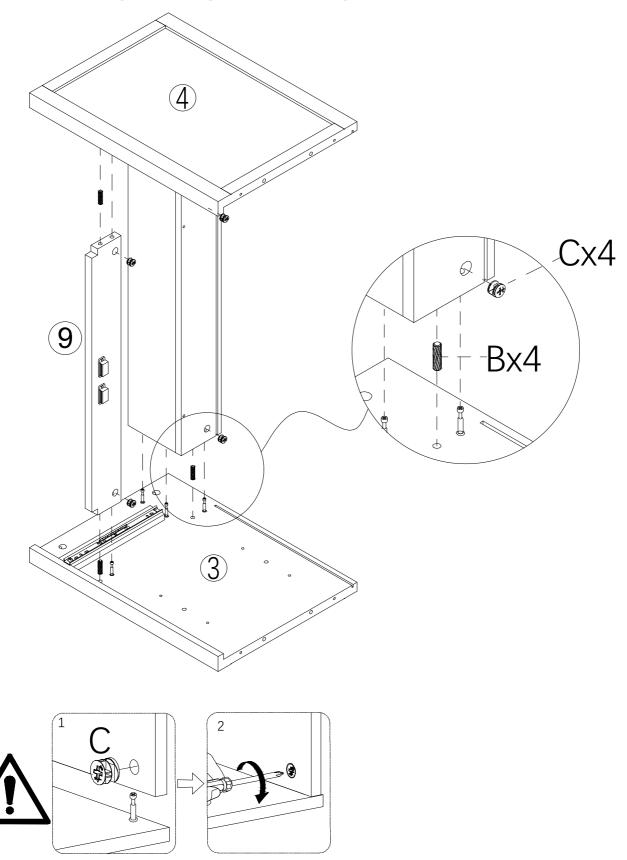

## **ASSEMBLY INSTRUCTIONS** STEP-2 Prepare for part 4#,tighten with Ø screwdriver X tighten A (4)Ax4 0 Ø þ **STEP-3** Ax4 **Prepare for part 3#,tighten with** screwdriver X tighten A **₀** ₽ 3

#### STEP-4 Prepare for part 9#,install V with F by screwdriver X

Connect the part 3# ,part 4# with part 5# &6# ,9# .