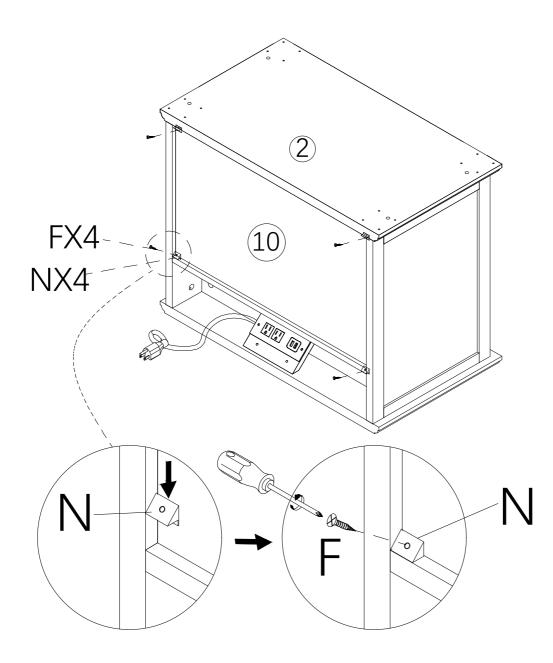

## **ASSEMBLY INSTRUCTIONS**

STEP-11 Slide in the part 10# into the groove in part 3#&4#.