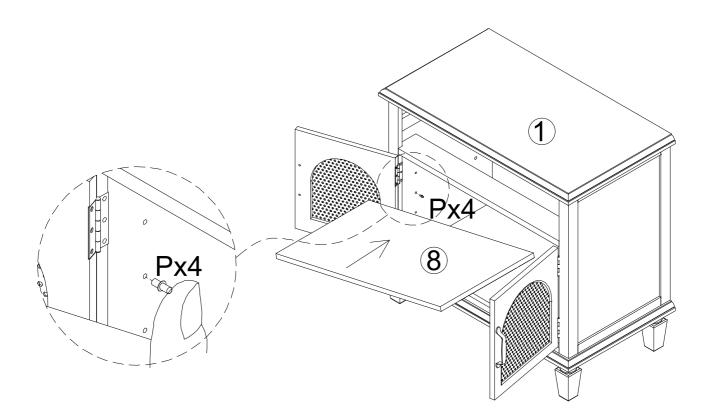

#### STEP-4 Prepare for part 9#,install V with F by screwdriver X

Connect the part 3# ,part 4# with part 5# &6# ,9# .