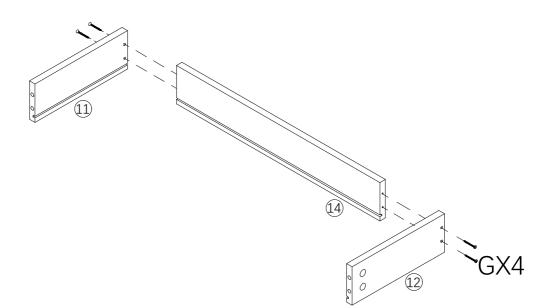

# ASSEMBLY INSTRUCTIONS PARTS LIST

Connect the part 6# with part 5# insert wooden dowel B in part 6# A lign the holes, tighten G with a screwdriver X.