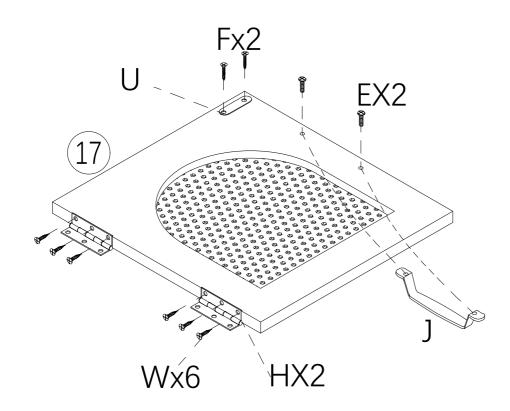

|
|     | الأسلى المسلم المسلم<br>المسلم المسلم |    | 3*1  | 🕑<br>6mm |      |                         |      |                 |      | 4/25     |      |

# ASSEMBLY INSTRUCTIONS PARTS LIST



Connect the part 6# with part 5# insert wooden dowel B in part 6# A lign the holes, tighten G with a screwdriver X.



## **ASSEMBLY INSTRUCTIONS** STEP-2 Prepare for part 4#,tighten with Ø screwdriver X tighten A (4)Ax4 0 Ø þ **STEP-3** Ax4 **Prepare for part 3#,tighten with** screwdriver X tighten A **₀** ₽ 3

#### STEP-4 Prepare for part 9#,install V with F by screwdriver X



Connect the part 3# ,part 4# with part 5# &6# ,9# .















## **ASSEMBLY INSTRUCTIONS**

STEP-11 Slide in the part 10# into the groove in part 3#&4#.











## **ASSEMBLY INSTRUCTIONS**

STEP-16





















If you find the size of the drawer gap is not the same, . loosen the screw a little, up and down adjustment



Cover all the screw & cam holes with O









# WARRANTY

- 1.We strive to offer high-quality products, and we also try our best to satisfy each and every customer that orders from us with product or service as needed.
- 2.We provide 30 days warranty starting from the time you receive the item.Each customer must provide a record of their order such as the order number,or item receipt for any items that are out of the warranty period you may also still receive.
- 3.Replacement parts by purchasing them with our company if they are available.

Are you having difficulty With assembly?Missing parts? Please send email with your order No to **customerservice@hulalahome.com**