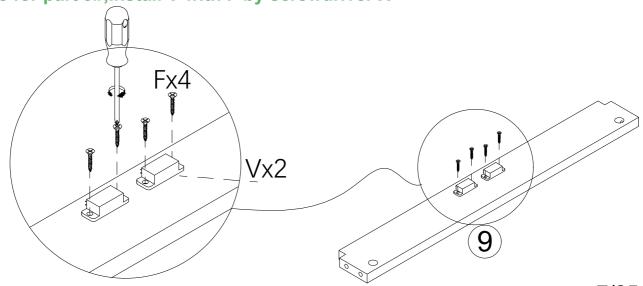

#### STEP-4 Prepare for part 9#,install V with F by screwdriver X

Connect the part 3# ,part 4# with part 5# &6# ,9# .