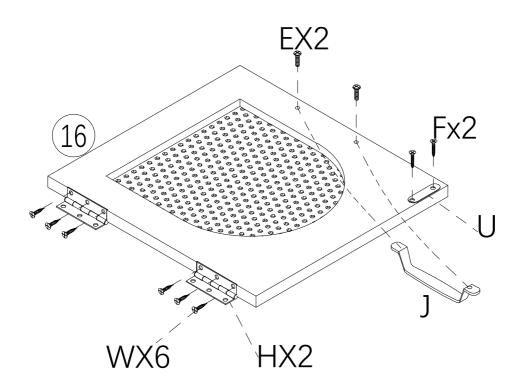

## **ASSEMBLY INSTRUCTIONS**

STEP-16

If you find the size of the drawer gap is not the same, . loosen the screw a little, up and down adjustment

Cover all the screw & cam holes with O