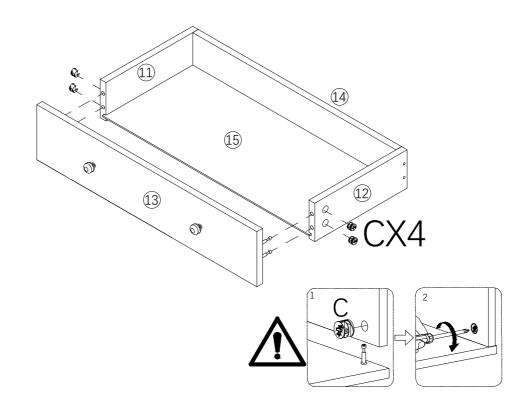

#### STEP-4 Prepare for part 9#,install V with F by screwdriver X

Connect the part 3# ,part 4# with part 5# &6# ,9# .