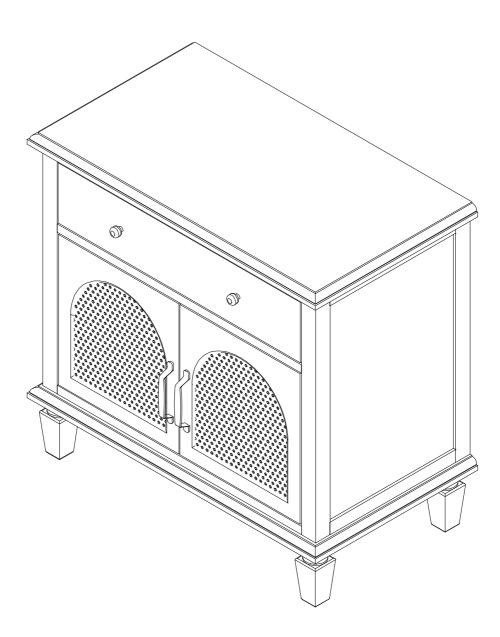

# **MAINTAINANCE AND WARNING**

- 1.Keep furniture away from heat sources.
- 2.Do not clean furniture with harsh cleaner or polishes.Do not use detergents,solvents,abrasives,spray packs or leather cleaner. Use non-color mild soa with warm water to clean spills(Mix 1:10 soap to water).
- 3.Do not place furniture under direct sunlight, material will possibly fade over time.
- 4.Do not use on site dry cleaning machine.Children should not climb or jump on the furniture.
- 5.Do not write on furniture that is not protected by a padded barrier.
- 6.Not for commercial use, only for residential use.