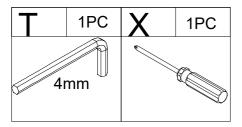

|        |      |  |      | J |      |            |      | 4 | *20mm |

| M | 4PCS | N | 4PCS | 0 | 20PCS | Ρ | 4PCS | Q   | 2PCS | R | 1PC    |
|---|------|---|------|---|-------|---|------|-----|------|---|--------|
|   |      |   |      |   |       |   |      |     |      |   |        |
|   |      |   |      |   |       |   | Ũ    | 250 | Dmm  |   | × (1), |
|   |      |   |      |   |       |   |      |     |      |   |        |
| U | 2PCS | V | 2PCS | W | 24PCS | S | 4PCS | Ζ   | 2PCS | Y | 4PCS   |
|   |      |   |      |   |       |   | 4    |     |      |   |        |

| 6 | ****<br>3*16mm |  | O Santa |
|---|----------------|--|---------|
|   |                |  |         |

## **TOOL LIST**



## HARDWARE SPARE LIST

| Α   | 2pcs