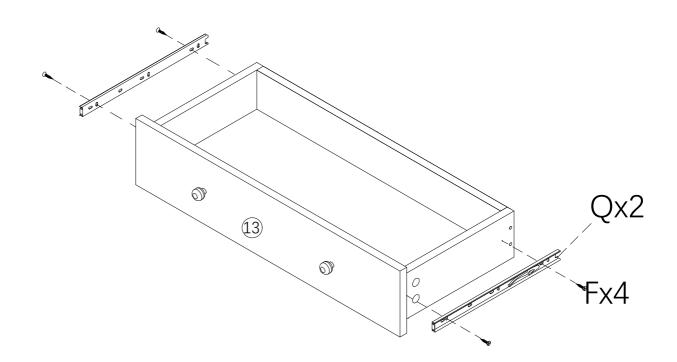

|
|     | الأسلى المسلم المسلم<br>المسلم المسلم |    | 3*1  | 🕑<br>6mm |      |                         |      |                 |      | 4/25     |      |

# ASSEMBLY INSTRUCTIONS PARTS LIST



Connect the part 6# with part 5# insert wooden dowel B in part 6# A lign the holes, tighten G with a screwdriver X.



## **ASSEMBLY INSTRUCTIONS** STEP-2 Prepare for part 4#,tighten with Ø screwdriver X tighten A (4)Ax4 0 Ø þ **STEP-3** Ax4 **Prepare for part 3#,tighten with** screwdriver X tighten A **₀** ₽ 3

#### STEP-4 Prepare for part 9#,install V with F by screwdriver X



Connect the part 3# ,part 4# with part 5# &6# ,9# .















## **ASSEMBLY INSTRUCTIONS**

STEP-11 Slide in the part 10# into the groove in part 3#&4#.











## **ASSEMBLY INSTRUCTIONS**

STEP-16





















If you find the size of the drawer gap is not the same, . loosen the screw a little, up and down adjustment



Cover all the screw & cam holes with O









# WARRANTY

- 1.We strive to offer high-quality products, and we also try our best to satisfy each and every customer that orders from us with product or service as needed.
- 2.We provide 30 days warranty starting from the time you receive the item.Each customer must provide a record of their order such as the order number,or item receipt for any items that are out of the warranty period you may also still receive.
- 3.Replacement parts by purchasing them with our company if they are available.

Are you having difficulty With assembly?Missing parts? Please send email with your order No to **customerservice@hulalahome.com*