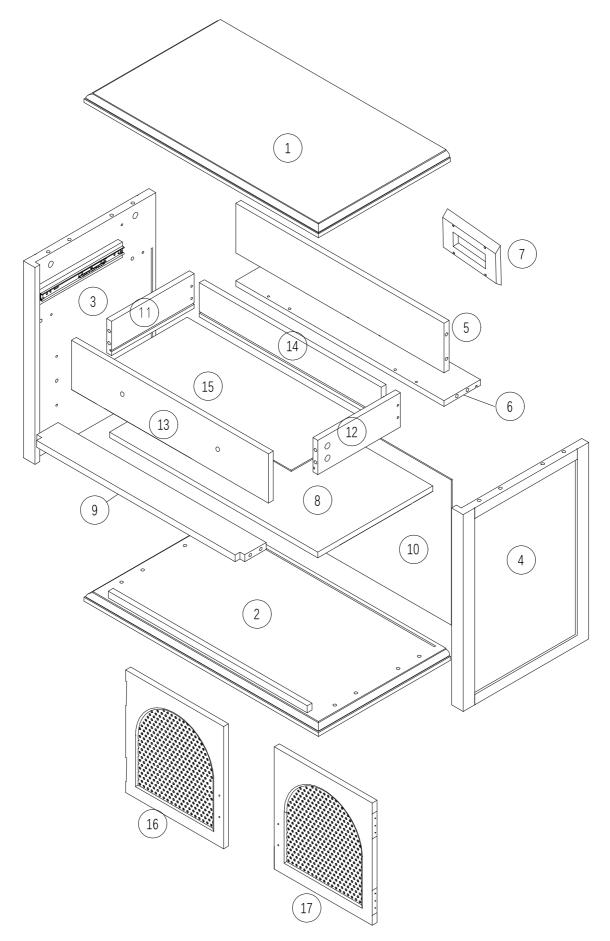

## **EXPLOSIVE VIEW**

# ASSEMBLY INSTRUCTIONS PARTS LIST

Connect the part 6# with part 5# insert wooden dowel B in part 6# A lign the holes, tighten G with a screwdriver X.

## **ASSEMBLY INSTRUCTIONS** STEP-2 Prepare for part 4#,tighten with Ø screwdriver X tighten A (4)Ax4 0 Ø þ **STEP-3** Ax4 **Prepare for part 3#,tighten with** screwdriver X tighten A **₀** ₽ 3

#### STEP-4 Prepare for part 9#,install V with F by screwdriver X

Connect the part 3# ,part 4# with part 5# &6# ,9# .

## **ASSEMBLY INSTRUCTIONS**

STEP-11 Slide in the part 10# into the groove in part 3#&4#.