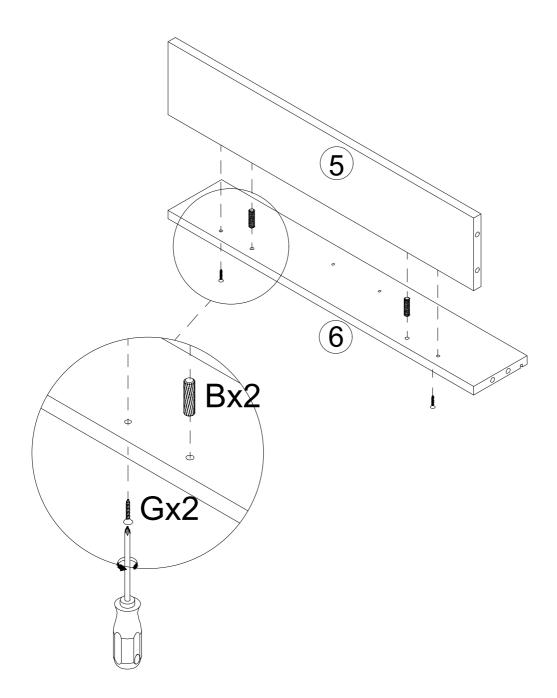

# ASSEMBLY INSTRUCTIONS PARTS LIST

Connect the part 6# with part 5# insert wooden dowel B in part 6# A lign the holes, tighten G with a screwdriver X.