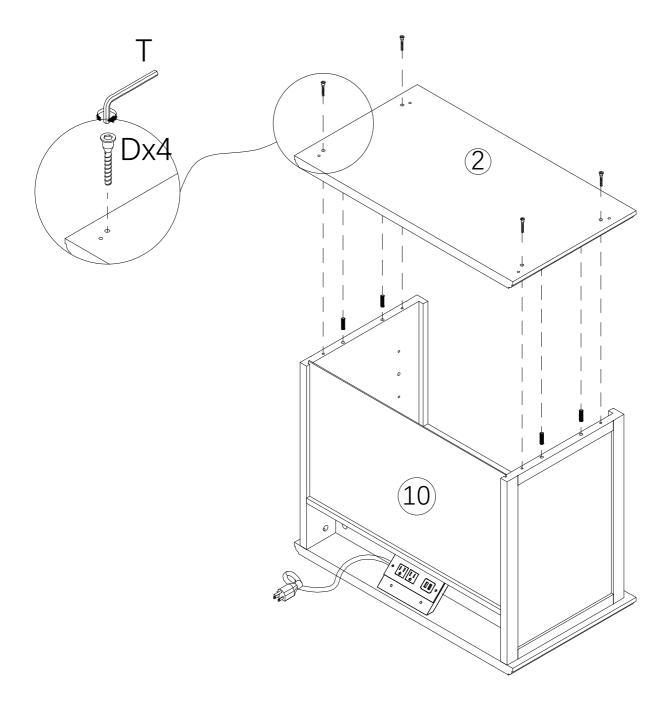

## **ASSEMBLY INSTRUCTIONS**

STEP-11 Slide in the part 10# into the groove in part 3#&4#.