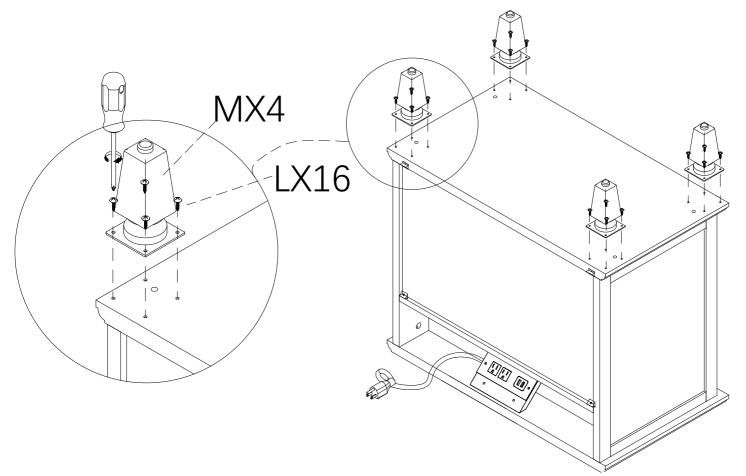

|      |                 |      |          |      |
|     | الأسلى المسلم المسلم<br>المسلم المسلم |    | 3*1  | 🕑<br>6mm |      |                         |      |                 |      | 4/25     |      |

# ASSEMBLY INSTRUCTIONS PARTS LIST



Connect the part 6# with part 5# insert wooden dowel B in part 6# A lign the holes, tighten G with a screwdriver X.



## **ASSEMBLY INSTRUCTIONS** STEP-2 Prepare for part 4#,tighten with Ø screwdriver X tighten A (4)Ax4 0 Ø þ **STEP-3** Ax4 **Prepare for part 3#,tighten with** screwdriver X tighten A **₀** ₽ 3

#### STEP-4 Prepare for part 9#,install V with F by screwdriver X



Connect the part 3# ,part 4# with part 5# &6# ,9# .















## **ASSEMBLY INSTRUCTIONS**

STEP-11 Slide in the part 10# into the groove in part 3#&4#.











## **ASSEMBLY INSTRUCTIONS**

STEP-16





















If you find the size of the drawer gap is not the same, . loosen the screw a little, up and down adjustment



Cover all the screw & cam holes with O









# WARRANTY

- 1.We strive to offer high-quality products, and we also try our best to satisfy each and every customer that orders from us with product or service as needed.
- 2.We provide 30 days warranty starting from the time you receive the item.Each customer must provide a record of their order such as the order number,or item receipt for any items that are out of the warranty period you may also still receive.
- 3.Replacement parts by purchasing them with our company if they are available.

Are you having difficulty With assembly?Missing parts? Please send email with y