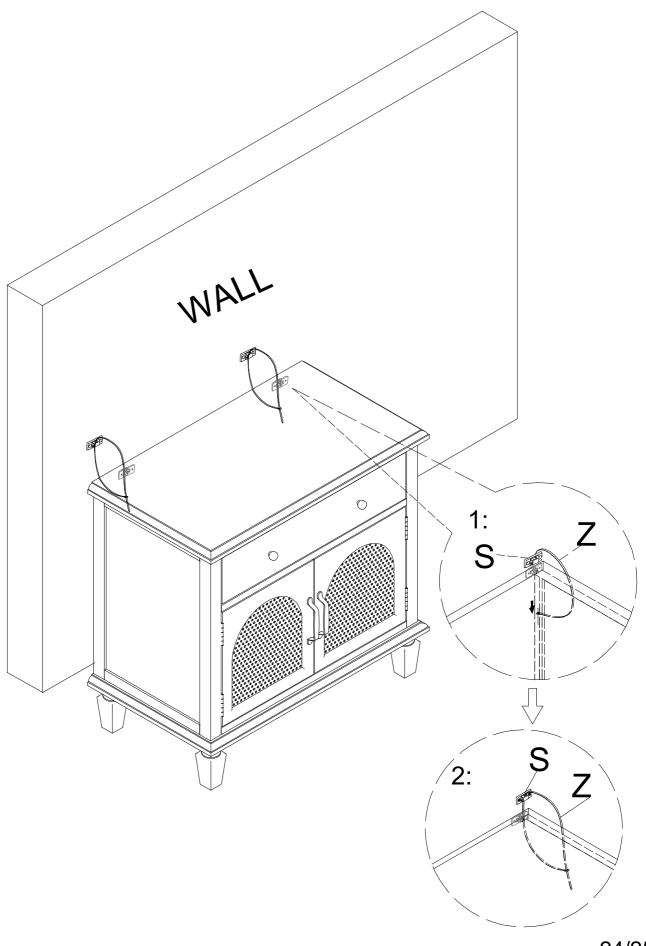

| M | 4PCS | N | 4PCS | 0 | 20PCS | Ρ | 4PCS | Q   | 2PCS | R | 1PC    |
|---|------|---|------|---|-------|---|------|-----|------|---|--------|
|   |      |   |      |   |       |   |      |     |      |   |        |
|   |      |   |      |   |       |   | Ũ    | 250 | Dmm  |   | × (1), |
|   |      |   |      |   |       |   |      |     |      |   |        |
| U | 2PCS | V | 2PCS | W | 24PCS | S | 4PCS | Ζ   | 2PCS | Y | 4PCS   |
|   |      |   |      |   |       |   | 4    |     |      |   |        |

| 6 | ****<br>3*16mm |  | O Santa |
|---|----------------|--|---------|
|   |                |  |         |