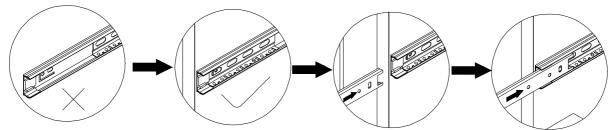

## **ASSEMBLY INSTRUCTIONS**

STEP-11 Slide in the part 10# into the groove in part 3#&4#.