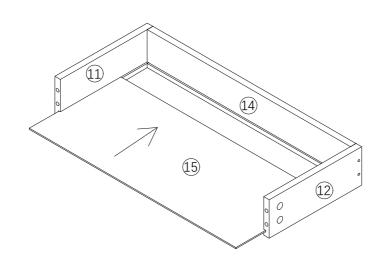

# ASSEMBLY INSTRUCTIONS PARTS LIST

Connect the part 6# with part 5# insert wooden dowel B in part 6# A lign the holes, tighten G with a screwdriver X.