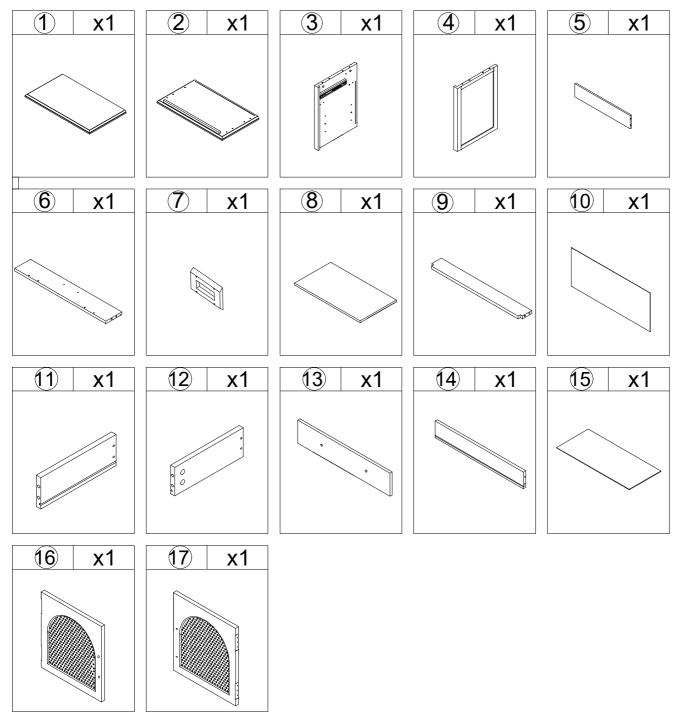

## HARDWARE LIST

| A 16PCS | B   | 14pcs | С    | 16PCS | D              | 12PCS | Ε | 6PCS      | F                | 22pcs     |
|---------|-----|-------|------|-------|----------------|-------|---|-----------|------------------|-----------|
| 6*30mm  | 8*3 | 0mm   | 15*1 | 2mm   | (((((()<br>7*4 | .0mm  |   | 0<br>20mm | <b>*</b><br>3.5* | )<br>14mm |

| G 14PCS                                                                                                                                                                                                                                                                                                                                                                                                                                                                                                                                                                                                                                                                                                                                                                                                                                                                                                                                                                                                                                                                                                                                                                                                                                                                                                                                                                                                                                                                                                                                                                                                                                                                                                                                                                                                                                                                            | Η      | 4PCS |  | 4PCS | J | 2PCS | Κ          | 2PCS |   | 16PCS |
|------------------------------------------------------------------------------------------------------------------------------------------------------------------------------------------------------------------------------------------------------------------------------------------------------------------------------------------------------------------------------------------------------------------------------------------------------------------------------------------------------------------------------------------------------------------------------------------------------------------------------------------------------------------------------------------------------------------------------------------------------------------------------------------------------------------------------------------------------------------------------------------------------------------------------------------------------------------------------------------------------------------------------------------------------------------------------------------------------------------------------------------------------------------------------------------------------------------------------------------------------------------------------------------------------------------------------------------------------------------------------------------------------------------------------------------------------------------------------------------------------------------------------------------------------------------------------------------------------------------------------------------------------------------------------------------------------------------------------------------------------------------------------------------------------------------------------------------------------------------------------------|--------|------|--|------|---|------|------------|------|---|-------|
| With the second se | 0 0 at |      |  |      |   |      | $\bigcirc$ |      |   |       |
| 4*30mm                                                                                                                                                                                                                                                                                                                                                                                                                                                                                                                                                                                                                                                                                                                                                                                                                                                                                                                                                                                                                                                                                                                                                                                                                                                                                                                                                                                                                                                                                                                                                                                                                                                                                                                                                                                                                                                                             |        |      |  |      | J |      |            |      | 4 | *20mm |

| M | 4PCS | N | 4PCS | 0 | 20PCS | Ρ | 4PCS | Q   | 2PCS | R | 1PC    |
|---|------|---|------|---|-------|---|------|-----|------|---|--------|
|   |      |   |      |   |       |   |      |     |      |   |        |
|   |      |   |      |   |       |   | Ũ    | 250 | Dmm  |   | × (1), |
|   |      |   |      |   |       |   |      |     |      |   |        |
| U | 2PCS | V | 2PCS | W | 24PCS | S | 4PCS | Ζ   | 2PCS | Y | 4PCS   |
|   |      |   |      |   |       |   | 4    |     |      |   |        |

| 6 | ****<br>3*16mm |  | O Santa |
|---|----------------|--|---------|
|   |                |  |         |

## HARDWARE SPARE LIST

| Α   | 2pcs                                                                                                                                                                                                                                                                                                                                                                                                                                                                                                                                                                                                                                                                                                                                                                                                                                                                                                                                                                                                                                                                                                              | В  | 2pcs | С        | 2pcs | D                       | 2pcs | F               | 2pcs | G        | 2pcs |
|-----|-------------------------------------------------------------------------------------------------------------------------------------------------------------------------------------------------------------------------------------------------------------------------------------------------------------------------------------------------------------------------------------------------------------------------------------------------------------------------------------------------------------------------------------------------------------------------------------------------------------------------------------------------------------------------------------------------------------------------------------------------------------------------------------------------------------------------------------------------------------------------------------------------------------------------------------------------------------------------------------------------------------------------------------------------------------------------------------------------------------------|----|------|----------|------|-------------------------|------|-----------------|------|----------|------|
| 6*: | ®<br>30mm                                                                                                                                                                                                                                                                                                                                                                                                                                                                                                                                                                                                                                                                                                                                                                                                                                                                                                                                                                                                                                                                                                         | 8* | 30mm | 15*1     | 2mm  | ctttttttr(())<br>7*40mm |      | 7*40mm 3.5*14mm |      | m 4*30mm |      |
| L   | 2pcs                                                                                                                                                                                                                                                                                                                                                                                                                                                                                                                                                                                                                                                                                                                                                                                                                                                                                                                                                                                                                                                                                                              | 0  | 2pcs | W        | 2pcs |                         |      |                 |      |          |      |
|     | الأسلى المسلم المسلم<br>المسلم المسلم |    | 3*1  | 🕑<br>6mm |      |                         |      |                 |      | 4/25     |      |