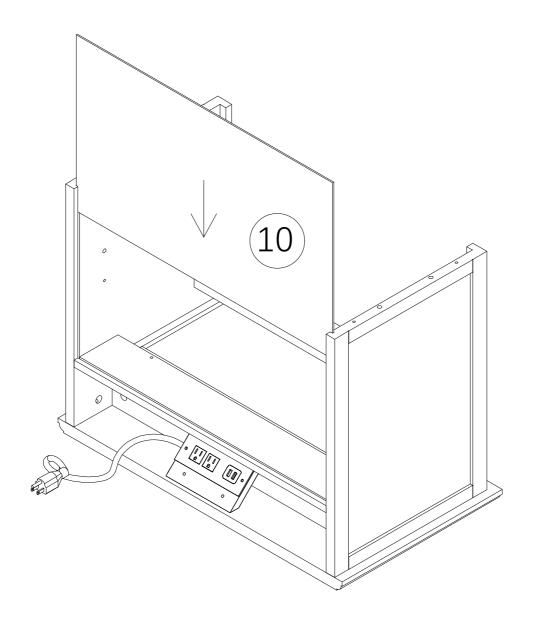

## **ASSEMBLY INSTRUCTIONS**

STEP-11 Slide in the part 10# into the groove in part 3#&4#.