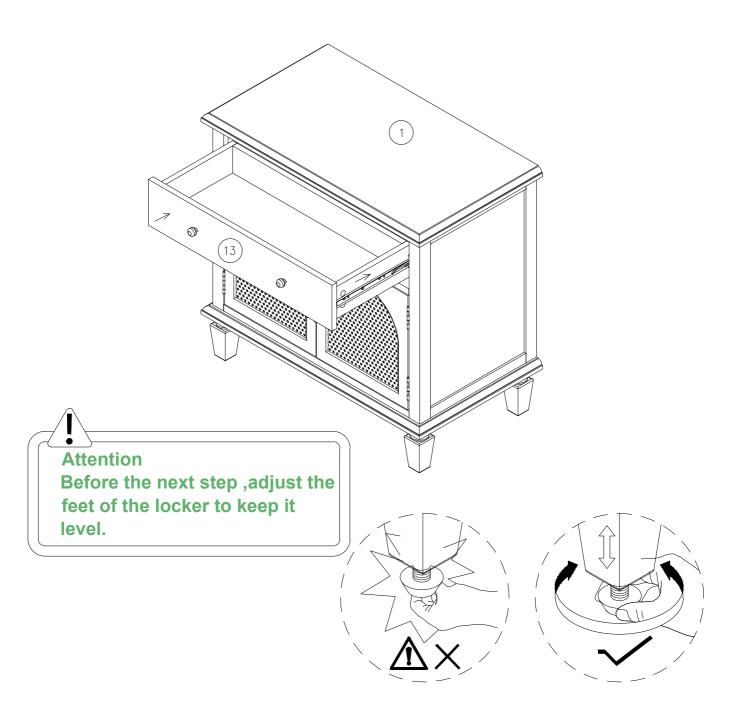

## **ASSEMBLY INSTRUCTIONS**

STEP-16

If you find the size of the drawer gap is not the same, . loosen the screw a little, up and down adjustment

Cover all the screw & cam holes with O