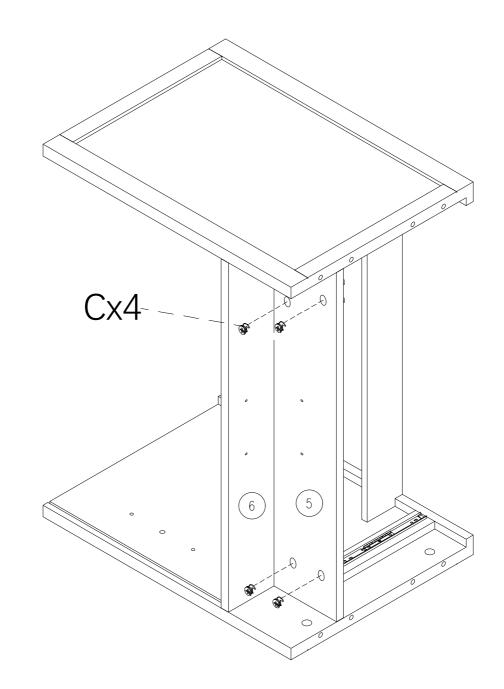

#### STEP-4 Prepare for part 9#,install V with F by screwdriver X

Connect the part 3# ,part 4# with part 5# &6# ,9# .