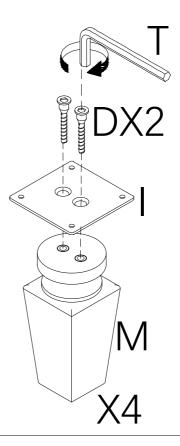

## **EXPLOSIVE VIEW**

## HARDWARE LIST

| A 16PCS | B   | 14pcs | С    | 16PCS | D              | 12PCS | Ε | 6PCS      | F                | 22pcs     |
|---------|-----|-------|------|-------|----------------|-------|---|-----------|------------------|-----------|
| 6*30mm  | 8*3 | 0mm   | 15*1 | 2mm   | (((((()<br>7*4 | .0mm  |   | 0<br>20mm | <b>*</b><br>3.5* | )<br>14mm |