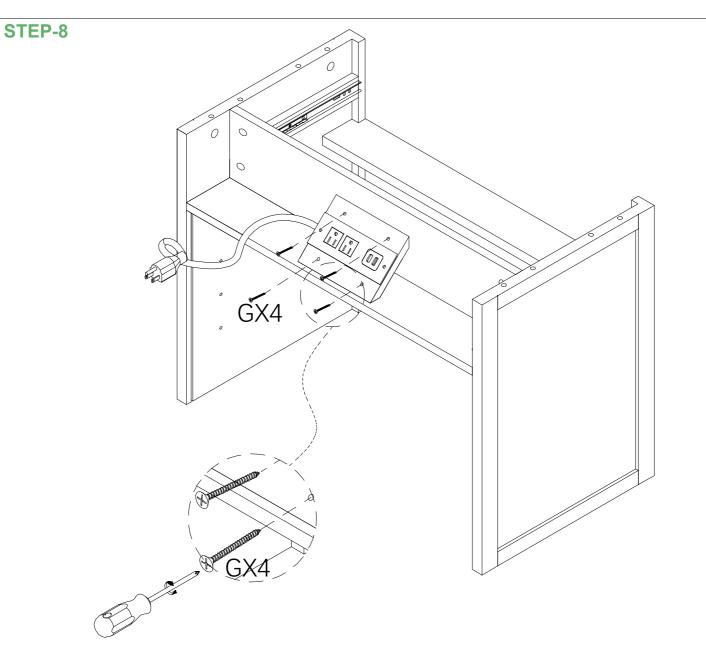

#### STEP-4 Prepare for part 9#,install V with F by screwdriver X

Connect the part 3# ,part 4# with part 5# &6# ,9# .