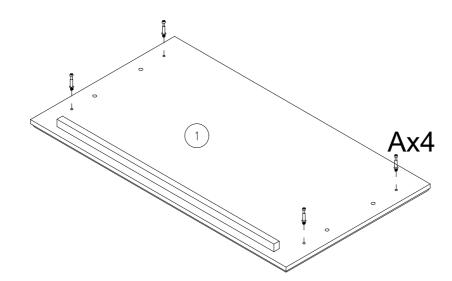

## **ASSEMBLY INSTRUCTIONS** STEP-2 Prepare for part 4#,tighten with Ø screwdriver X tighten A (4)Ax4 0 Ø þ **STEP-3** Ax4 **Prepare for part 3#,tighten with** screwdriver X tighten A **₀** ₽ 3