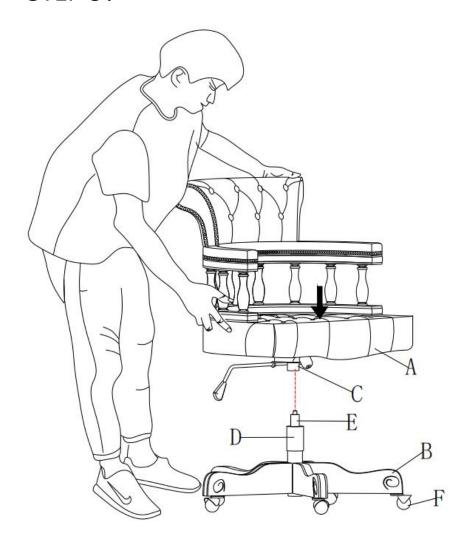

brasives, spray packs or leather cleaner. Use non-color mild soap with warm water to clean spills(Mix 1:10 soap to water)
- Do not place furniture under direct sunlight, material will possibly fade over time.
- Do not use on site dry Cleaning machine.
- Children should not climb or jump on the furniture.
- Do not write on furniture that is not protected by a padded barrier.
- Not for commercial use, only for residential use.



Weight Limitation

**250LBS** 

## PARTS LIST



Persons Required For Assembly:

1Personen

## HARDWARE LIST



### **SPARE**





**Bolt** 

Be sure to inspect all packing material carefully for small parts, that may have come loose inside the carton during shipment.

# **ASSEMBLY** INSTRUCTIONS

### STEP 1:



## STEP 2:



## STEP 3:



## STEP 4:



## STEP 5:



## STEP 6:





Assembly completed.