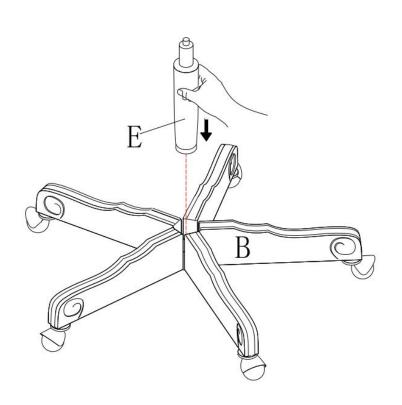

lishes. Do not use detergents, Solvents, abrasives, spray packs or leather cleaner. Use non-color mild soap with warm water to clean spills(Mix 1:10 soap to water)
- Do not place furniture under direct sunlight, material will possibly fade over time.
- Do not use on site dry Cleaning machine.
- Children should not climb or jump on the furniture.
- Do not write on furniture that is not protected by a padded barrier.
- Not for commercial use, only for residential use.



Weight Limitation

**250LBS** 

## PARTS LIST



Persons Required For Assembly:

1Personen

## HARDWARE LIST



### **SPARE**





**Bolt** 

Be sure to inspect all packing material carefully for small parts, that may have come loose inside the carton during shipment.

# **ASSEMBLY** INSTRUCTIONS

### STEP 1:



## STEP 2:



## STEP 3:



## STEP 4:



## STEP 5:



## STEP 6:





Assembly completed.