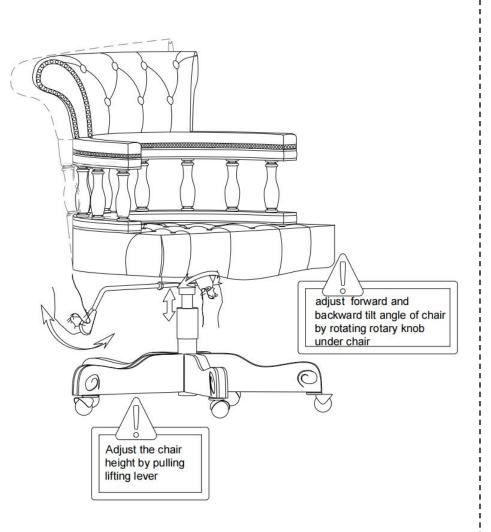

y packs or leather cleaner. Use non-color mild soap with warm water to clean spills(Mix 1:10 soap to water)
- Do not place furniture under direct sunlight, material will possibly fade over time.
- Do not use on site dry Cleaning machine.
- Children should not climb or jump on the furniture.
- Do not write on furniture that is not protected by a padded barrier.
- Not for commercial use, only for residential use.



Weight Limitation

**250LBS** 

## PARTS LIST



Persons Required For Assembly:

1Personen

## HARDWARE LIST



### **SPARE**





**Bolt** 

Be sure to inspect all packing material carefully for small parts, that may have come loose inside the carton during shipment.

# **ASSEMBLY** INSTRUCTIONS

### STEP 1:



## STEP 2:



## STEP 3:



## STEP 4:



## STEP 5:



## STEP 6:





Assembly completed.