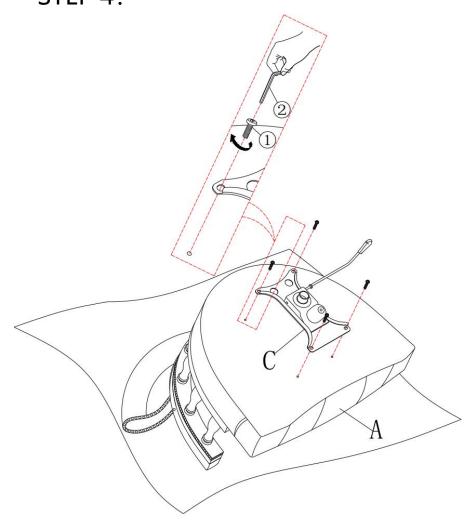

s, Solvents, abrasives, spray packs or leather cleaner. Use non-color mild soap with warm water to clean spills(Mix 1:10 soap to water)
- Do not place furniture under direct sunlight, material will possibly fade over time.
- Do not use on site dry Cleaning machine.
- Children should not climb or jump on the furniture.
- Do not write on furniture that is not protected by a padded barrier.
- Not for commercial use, only for residential use.



Weight Limitation

**250LBS** 

## PARTS LIST



Persons Required For Assembly:

1Personen

## HARDWARE LIST



### **SPARE**





**Bolt** 

Be sure to inspect all packing material carefully for small parts, that may have come loose inside the carton during shipment.

# **ASSEMBLY** INSTRUCTIONS

### STEP 1:



## STEP 2:



## STEP 3:



## STEP 4:



## STEP 5:



## STEP 6:





Assembly completed.