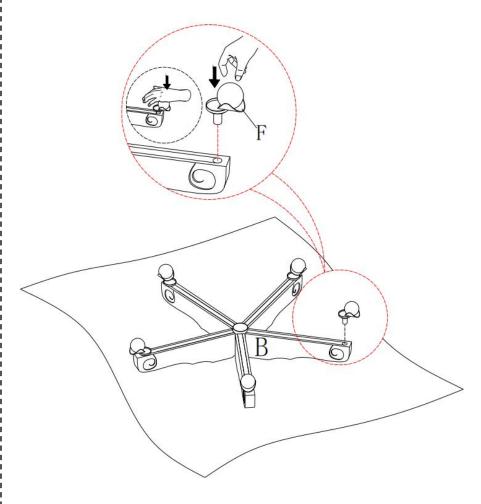

cleaner or polishes. Do not use detergents, Solvents, abrasives, spray packs or leather cleaner. Use non-color mild soap with warm water to clean spills(Mix 1:10 soap to water)
- Do not place furniture under direct sunlight, material will possibly fade over time.
- Do not use on site dry Cleaning machine.
- Children should not climb or jump on the furniture.
- Do not write on furniture that is not protected by a padded barrier.
- Not for commercial use, only for residential use.



Weight Limitation

**250LBS** 

## PARTS LIST



Persons Required For Assembly:

1Personen

## HARDWARE LIST



### **SPARE**





**Bolt** 

Be sure to inspect all packing material carefully for small parts, that may have come loose inside the carton during shipment.

# **ASSEMBLY** INSTRUCTIONS

### STEP 1:



## STEP 2:



## STEP 3:



## STEP 4:



## STEP 5:



## STEP 6:





Assembly completed.