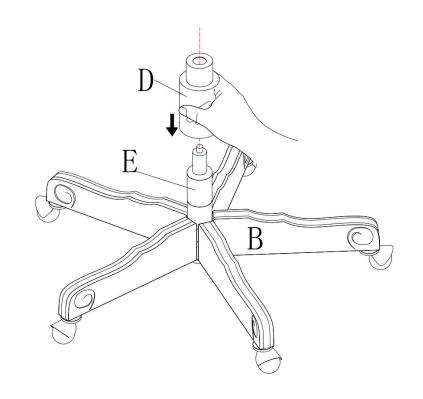

use detergents, Solvents, abrasives, spray packs or leather cleaner. Use non-color mild soap with warm water to clean spills(Mix 1:10 soap to water)
- Do not place furniture under direct sunlight, material will possibly fade over time.
- Do not use on site dry Cleaning machine.
- Children should not climb or jump on the furniture.
- Do not write on furniture that is not protected by a padded barrier.
- Not for commercial use, only for residential use.



Weight Limitation

**250LBS** 

## PARTS LIST



Persons Required For Assembly:

1Personen

## HARDWARE LIST



### **SPARE**





**Bolt** 

Be sure to inspect all packing material carefully for small parts, that may have come loose inside the carton during shipment.

# **ASSEMBLY** INSTRUCTIONS

### STEP 1:



## STEP 2:



## STEP 3:



## STEP 4:



## STEP 5:



## STEP 6:





Assembly completed.