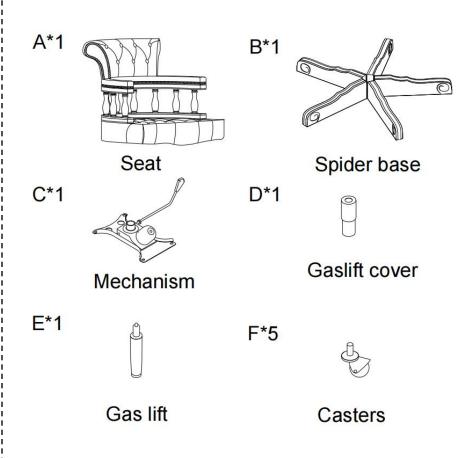

ur life by our furniture piece!





ITEM NO. OFGL0517

#### **NOTE:**

This brochure contains IMPORTANT safty info. Please read and keep for future reference.

# MAINTAINANCE AND WARNING

- Keep furniture away from heat sources.
- Do not clean furniture with harsh cleaner or polishes. Do not use detergents, Solvents, abrasives, spray packs or leather cleaner. Use non-color mild soap with warm water to clean spills(Mix 1:10 soap to water)
- Do not place furniture under direct sunlight, material will possibly fade over time.
- Do not use on site dry Cleaning machine.
- Children should not climb or jump on the furniture.
- Do not write on furniture that is not protected by a padded barrier.
- Not for commercial use, only for residential use.



Weight Limitation

**250LBS** 

## PARTS LIST



Persons Required For Assembly:

1Personen

## HARDWARE LIST



### **SPARE**





**Bolt** 

Be sure to inspect all packing material carefully for small parts, that may have come loose inside the carton during shipment.

# **ASSEMBLY** INSTRUCTIONS

### STEP 1:



## STEP 2:



## STEP 3:



## STEP 4:



## STEP 5:



## STEP 6:





Assembly completed.