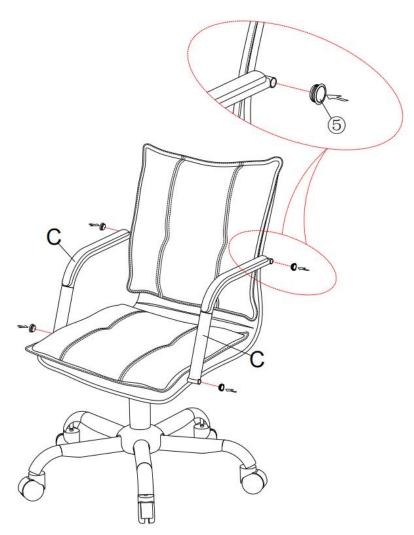

soap with warm water to clean spills(Mix 1:10 soap to water)
- Do not place furniture under direct sunlight, material will possibly fade over time.
- Do not use on site dry Cleaning machine.
- Children should not climb or jump on the furniture.
- Do not write on furniture that is not protected by a padded barrier .
- Not for commercial use, only for residential use.



Weight Limitation

**250LBS** 

### PARTS LIST



### Persons Required For Assembly:





Overview

### HARDWARE LIST



### **SPARE**



Be sure to inspect all packing material carefully for small parts, that may have come loose inside the carton during shipment.

# **ASSEMBLY** INSTRUCTIONS

STEP 1:



### STEP 2:



STEP 3:



7/15

### STEP 4:



## STEP 5:



9/15 10/15

## STEP 6:



### STEP 7:



11/15

### STEP 8:



STEP 9:



Assembly completed.

13/15