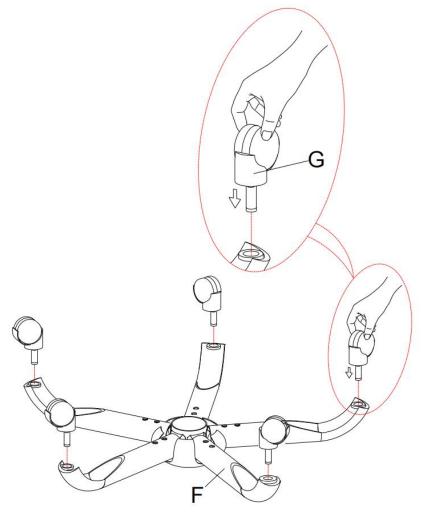

s. Do not use detergents, Solvents, abrasives, spray packs or leather cleaner. Use non-color mild soap with warm water to clean spills(Mix 1:10 soap to water)
- Do not place furniture under direct sunlight, material will possibly fade over time.
- Do not use on site dry Cleaning machine.
- Children should not climb or jump on the furniture.
- Do not write on furniture that is not protected by a padded barrier .
- Not for commercial use, only for residential use.



Weight Limitation

**250LBS** 

### PARTS LIST



### Persons Required For Assembly:





Overview

### HARDWARE LIST



### **SPARE**



Be sure to inspect all packing material carefully for small parts, that may have come loose inside the carton during shipment.

# **ASSEMBLY** INSTRUCTIONS

STEP 1:



### STEP 2:



STEP 3:



7/15

### STEP 4:



## STEP 5:



9/15 10/15

## STEP 6:



### STEP 7:



11/15

### STEP 8:



STEP 9:



Assembly completed.

13/15