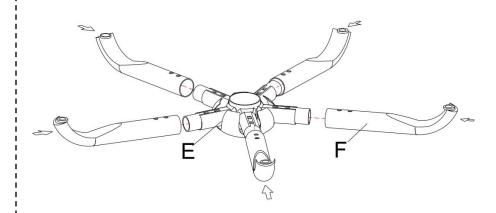

h harsh cleaner or polishes. Do not use detergents, Solvents, abrasives, spray packs or leather cleaner. Use non-color mild soap with warm water to clean spills(Mix 1:10 soap to water)
- Do not place furniture under direct sunlight, material will possibly fade over time.
- Do not use on site dry Cleaning machine.
- Children should not climb or jump on the furniture.
- Do not write on furniture that is not protected by a padded barrier .
- Not for commercial use, only for residential use.



Weight Limitation

**250LBS** 

### PARTS LIST



### Persons Required For Assembly:





Overview

### HARDWARE LIST



### **SPARE**



Be sure to inspect all packing material carefully for small parts, that may have come loose inside the carton during shipment.

# **ASSEMBLY** INSTRUCTIONS

STEP 1:



### STEP 2:



STEP 3:



7/15

### STEP 4:



## STEP 5:



9/15 10/15

## STEP 6:



### STEP 7:



11/15

### STEP 8:



STEP 9:



Assembly completed.

13/15