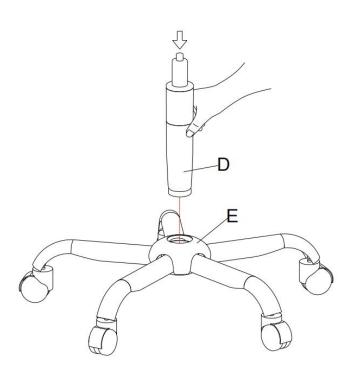

nts, Solvents, abrasives, spray packs or leather cleaner. Use non-color mild soap with warm water to clean spills(Mix 1:10 soap to water)
- Do not place furniture under direct sunlight, material will possibly fade over time.
- Do not use on site dry Cleaning machine.
- Children should not climb or jump on the furniture.
- Do not write on furniture that is not protected by a padded barrier .
- Not for commercial use, only for residential use.



Weight Limitation

**250LBS** 

### PARTS LIST



### Persons Required For Assembly:





Overview

### HARDWARE LIST



### **SPARE**



Be sure to inspect all packing material carefully for small parts, that may have come loose inside the carton during shipment.

# **ASSEMBLY** INSTRUCTIONS

STEP 1:



### STEP 2:



STEP 3:



7/15

### STEP 4:



## STEP 5:



9/15 10/15

## STEP 6:



### STEP 7:



11/15

### STEP 8:



STEP 9:



Assembly completed.

13/15