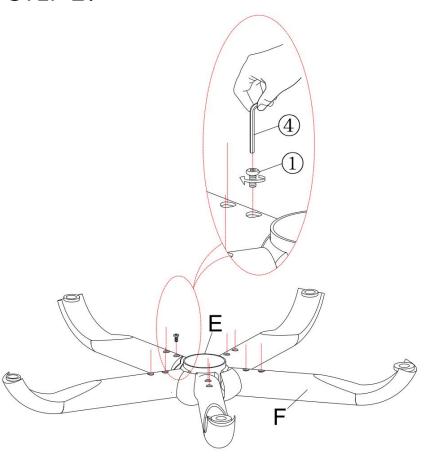

or polishes. Do not use detergents, Solvents, abrasives, spray packs or leather cleaner. Use non-color mild soap with warm water to clean spills(Mix 1:10 soap to water)
- Do not place furniture under direct sunlight, material will possibly fade over time.
- Do not use on site dry Cleaning machine.
- Children should not climb or jump on the furniture.
- Do not write on furniture that is not protected by a padded barrier .
- Not for commercial use, only for residential use.



Weight Limitation

**250LBS** 

### PARTS LIST



### Persons Required For Assembly:





Overview

### HARDWARE LIST



### **SPARE**



Be sure to inspect all packing material carefully for small parts, that may have come loose inside the carton during shipment.

# **ASSEMBLY** INSTRUCTIONS

STEP 1:



### STEP 2:



STEP 3:



7/15

### STEP 4:



## STEP 5:



9/15 10/15

## STEP 6:



### STEP 7:



11/15

### STEP 8:



STEP 9:



Assembly completed.

13/15