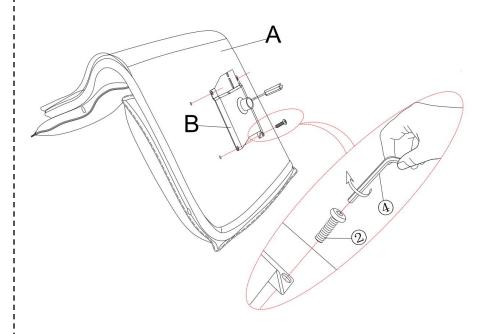

abrasives, spray packs or leather cleaner. Use non-color mild soap with warm water to clean spills(Mix 1:10 soap to water)
- Do not place furniture under direct sunlight, material will possibly fade over time.
- Do not use on site dry Cleaning machine.
- Children should not climb or jump on the furniture.
- Do not write on furniture that is not protected by a padded barrier .
- Not for commercial use, only for residential use.



Weight Limitation

**250LBS** 

### PARTS LIST



### Persons Required For Assembly:





Overview

### HARDWARE LIST



### **SPARE**



Be sure to inspect all packing material carefully for small parts, that may have come loose inside the carton during shipment.

# **ASSEMBLY** INSTRUCTIONS

STEP 1:



### STEP 2:



STEP 3:



7/15

### STEP 4:



## STEP 5:



9/15 10/15

## STEP 6:



### STEP 7:



11/15

### STEP 8:



STEP 9:



Assembly completed.

13/15