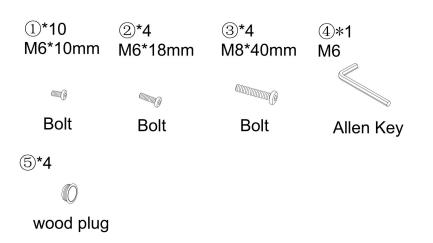

ontains IMPORTANT safty info. Please read and keep for future reference.

15/15 ¦ 1/15

# MAINTAINANCE AND WARNING

- Keep furniture away from heat sources.
- Do not clean furniture with harsh cleaner or polishes. Do not use detergents, Solvents, abrasives, spray packs or leather cleaner. Use non-color mild soap with warm water to clean spills(Mix 1:10 soap to water)
- Do not place furniture under direct sunlight, material will possibly fade over time.
- Do not use on site dry Cleaning machine.
- Children should not climb or jump on the furniture.
- Do not write on furniture that is not protected by a padded barrier .
- Not for commercial use, only for residential use.



Weight Limitation

**250LBS** 

### PARTS LIST



### Persons Required For Assembly:





Overview

### HARDWARE LIST



### **SPARE**



Be sure to inspect all packing material carefully for small parts, that may have come loose inside the carton during shipment.

# **ASSEMBLY** INSTRUCTIONS

STEP 1:



### STEP 2:



STEP 3:



7/15

### STEP 4:



## STEP 5:



9/15 10/15

## STEP 6:



### STEP 7:



11/15

### STEP 8:



STEP 9:



Assembly completed.

13/15