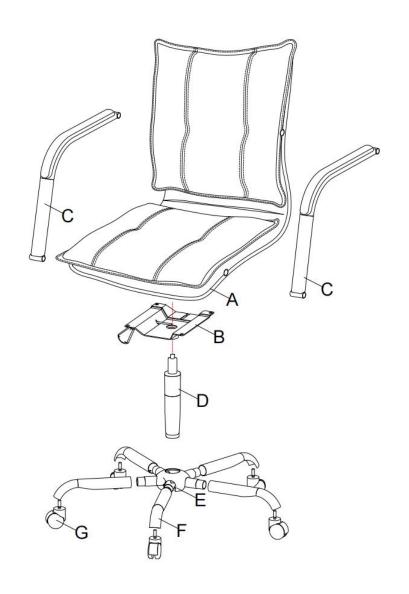

# **ASSEMBLY** INSTRUCTIONS

STEP 1:

### STEP 2:

STEP 3:

7/15

### STEP 4:

## STEP 5:

9/15 10/15

## STEP 6:

### STEP 7:

11/15

### STEP 8:

STEP 9:

Assembly completed.

13/15