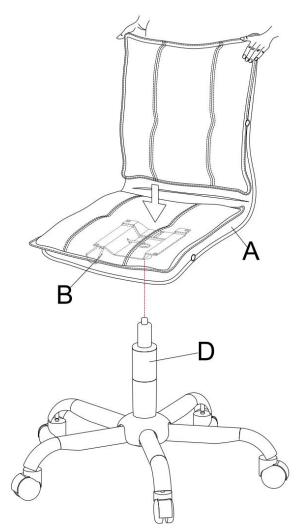

leather cleaner. Use non-color mild soap with warm water to clean spills(Mix 1:10 soap to water)
- Do not place furniture under direct sunlight, material will possibly fade over time.
- Do not use on site dry Cleaning machine.
- Children should not climb or jump on the furniture.
- Do not write on furniture that is not protected by a padded barrier .
- Not for commercial use, only for residential use.



Weight Limitation

**250LBS** 

### PARTS LIST



### Persons Required For Assembly:





Overview

### HARDWARE LIST



### **SPARE**



Be sure to inspect all packing material carefully for small parts, that may have come loose inside the carton during shipment.

# **ASSEMBLY** INSTRUCTIONS

STEP 1:



### STEP 2:



STEP 3:



7/15

### STEP 4:



## STEP 5:



9/15 10/15

## STEP 6:



### STEP 7:



11/15

### STEP 8:



STEP 9:



Assembly completed.

13/15