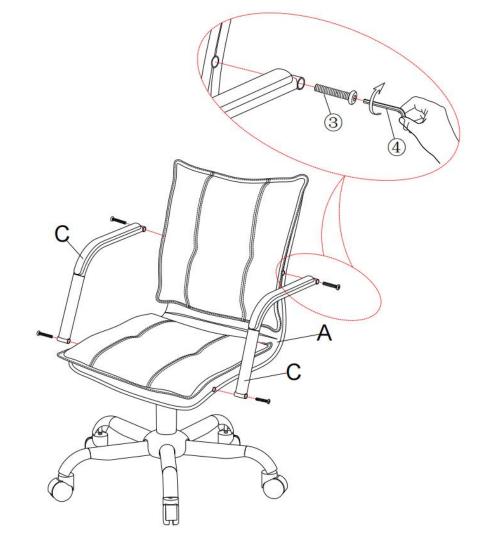

r. Use non-color mild soap with warm water to clean spills(Mix 1:10 soap to water)
- Do not place furniture under direct sunlight, material will possibly fade over time.
- Do not use on site dry Cleaning machine.
- Children should not climb or jump on the furniture.
- Do not write on furniture that is not protected by a padded barrier .
- Not for commercial use, only for residential use.



Weight Limitation

**250LBS** 

### PARTS LIST



### Persons Required For Assembly:





Overview

### HARDWARE LIST



### **SPARE**



Be sure to inspect all packing material carefully for small parts, that may have come loose inside the carton during shipment.

# **ASSEMBLY** INSTRUCTIONS

STEP 1:



### STEP 2:



STEP 3:



7/15

### STEP 4:



## STEP 5:



9/15 10/15

## STEP 6:



### STEP 7:



11/15

### STEP 8:



STEP 9:



Assembly completed.

13/15