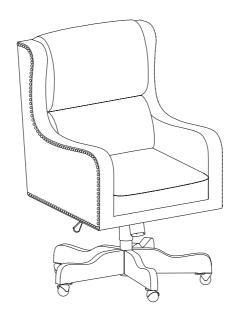

#### MAINTAINANCE AND WARNING

- 1.Keep furniture away from heat sources.
- 2.Do not clean furniture with harsh cleaner or polishes.Do not use detergents,solvents,abrasives,spray packs or leather cleaner. Use non-color mild soa with warm water to clean spills(Mix 1:10 soap to water).
- 3.Do not place furniture under direct sunlight,material will possibly fade over time.
- 4.Do not use on site dry cleaning machine. Children should not climb or jump on the furniture.
- 5.Do not write on furniture that is not protected by a padded barrier.
- 6.Not for commercial use, only for residential use.