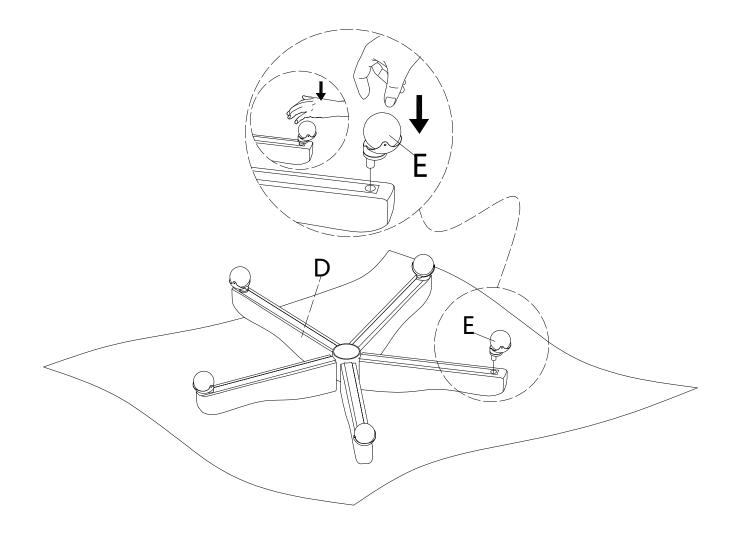

### HARDWARE SPARE LIST

| #1    | x4  | #2        | x1 |
|-------|-----|-----------|----|
|       |     |           |    |
| Bo    | olt | M6        |    |
| M6*20 | )mm | Allen key |    |

07/09