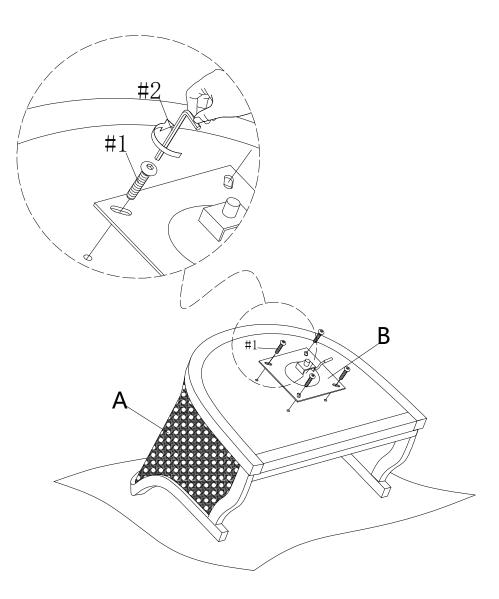

## HARDWARE LIST

| #1      | x4 |  |
|---------|----|--|
|         |    |  |
| Bolt    |    |  |
| M6*20mm |    |  |

### HARDWARE SPARE LIST

| #1    | x4  | #2        | x1 |
|-------|-----|-----------|----|
|       |     |           |    |
| Bo    | olt | M6        |    |
| M6*20 | )mm | Allen key |    |

07/09