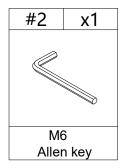

### **TOOL LIST**

### HARDWARE SPARE LIST

| #1    | x4  | #2        | x1 |
|-------|-----|-----------|----|
|       |     |           |    |
| Bo    | olt | M6        |    |
| M6*20 | )mm | Allen key |    |

07/09