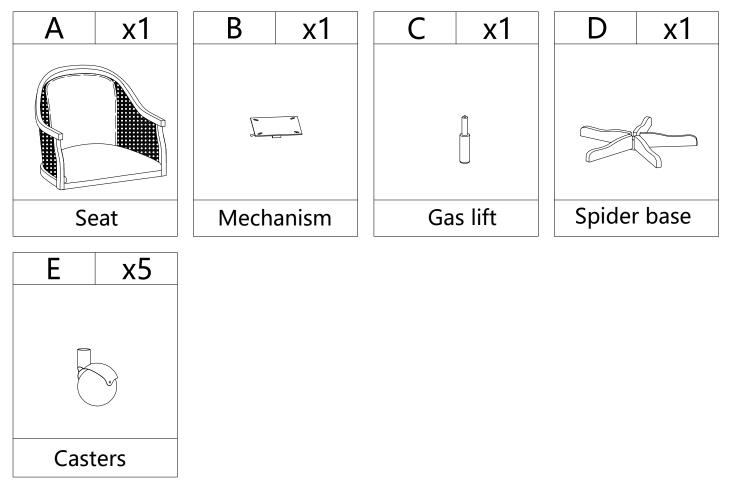

#### **ITEM NO.OFS0764**

#### NOTE:

This brochure contains IMPORTANT safty info. Please read and keep for future reference.

## **MAINTAINANCE AND WARNING**

- 1.Keep furniture away from heat sources.
- 2.Do not clean furniture with harsh cleaner or polishes.Do not use detergents,solvents,abrasives,spray packs or leather cleaner. Use non-color mild soa with warm water to clean spills(Mix 1:10 soap to water).
- 3.Do not place furniture under direct sunlight, material will possibly fade over time.
- 4.Do not use on site dry cleaning machine.Children should not climb or jump on the furniture.
- 5.Do not write on furniture that is not protectedby a padded barrier.
- 6.Not for commercial use, only for residential use.



## PARTS LIST







## HARDWARE LIST

| #1      | x4 |  |
|---------|----|--|
|         |    |  |
| Bolt    |    |  |
| M6*20mm |    |  |

### **TOOL LIST**



### HARDWARE SPARE LIST









| #1    | x4  | #2        | x1 |
|-------|-----|-----------|----|
|       |     |           |    |
| Bo    | olt | M6        |    |
| M6*20 | )mm | Allen key |    |

07/09



# WARRANTY

- 1.We strive to offer high-quality products, and we also try our best to satisfy each and every customer that orders from us with product or service as needed.
- 2.We provide 30 days warranty starting from the time you receive the item.Each customer must provide a record of their order such as the order number,or item receipt for any items that are out of the warranty period you may also still receive.
- 3.Replacement parts by pu