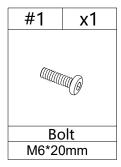

## HARDWARE LIST

| #1      | x4 |  |
|---------|----|--|
|         |    |  |
| Bolt    |    |  |
| M6*20mm |    |  |

### HARDWARE SPARE LIST

| #1    | x4  | #2        | x1 |
|-------|-----|-----------|----|
|       |     |           |    |
| Bo    | olt | M6        |    |
| M6*20 | )mm | Allen key |    |

07/09