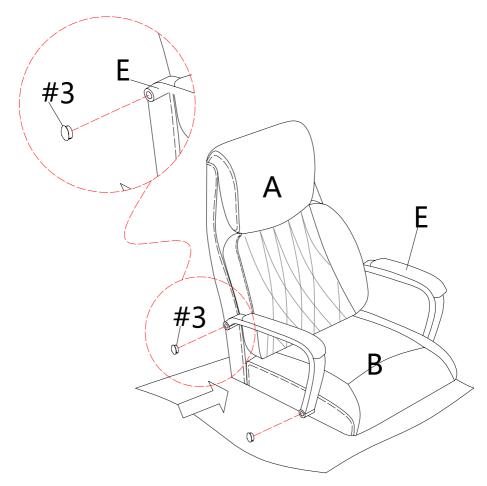

# HARDWARE LIST

| #1 x   | 9 | #2 x5                     | #3 x5         |   | $\wedge$                               |
|--------|---|---------------------------|---------------|---|----------------------------------------|
|        |   | Contraction of the second | $\mathcal{D}$ | < | Each hardware will have an extra spare |
| Bolt   |   | Bolt                      | Plug          |   | )                                      |
| M6x20m | n | M8x50mm                   |               |   |                                        |

# **TOOL LIST**















| #2 x4                     | #5 x1     |  |
|---------------------------|-----------|--|
| Constantion of the second |           |  |
| Bolt                      | Allen Key |  |
| M8x50mm                   | M8        |  |







## **ASSEMBLY INSTRUCTIONS**



# **ASSEMBLY INSTRUCTIONS**





# WARRANTY

- 1.We strive to offer high-quality products, and we also try our best to satisfy each and every customer that orders from us with product or service as needed.
- 2.We provide 30 days warranty starting from the time you receive the item.Each customer must provide a record of their order such as the order number,or item receipt for any items that are out of the warranty period you may also still receive.
- 3.Replacement parts by purchasing them with our company if they are available.

Are you having difficulty With assembly?Missing parts? Please send email with your order No to **customerservice@hulalahome.com** For return,please check the return policy with the retailer or market place you bought from.

> Ap