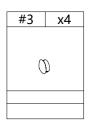

# HARDWARE LIST

| #1 x   | 9 | #2 x5                     | #3 x5         |   | $\wedge$                               |
|--------|---|---------------------------|---------------|---|----------------------------------------|
|        |   | Contraction of the second | $\mathcal{D}$ | < | Each hardware will have an extra spare |
| Bolt   |   | Bolt                      | Plug          |   | )                                      |
| M6x20m | n | M8x50mm                   |               |   |                                        |