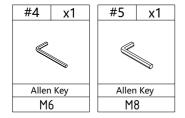

# **TOOL LIST**

| #2 x4                     | #5 x1     |  |
|---------------------------|-----------|--|
| Constantion of the second |           |  |
| Bolt                      | Allen Key |  |
| M8x50mm                   | M8        |  |