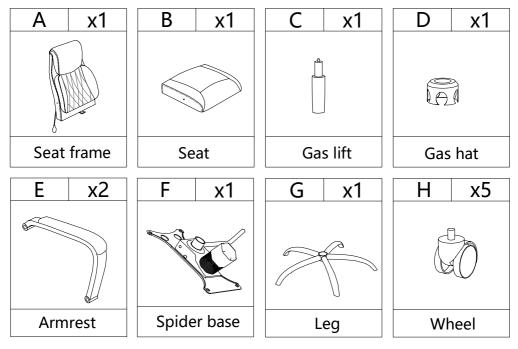

#### **ITEM NO.OFXY0937**

#### NOTE:

This brochure contains IMPORTANT safty info. Please read and keep for future reference.

### **MAINTAINANCE AND WARNING**

- 1.Keep furniture away from heat sources.
- 2.Do not clean furniture with harsh cleaner or polishes.Do not use detergents,solvents,abrasives,spray packs or leather cleaner. Use non-color mild soa with warm water to clean spills(Mix 1:10 soap to water).
- 3.Do not place furniture under direct sunlight,material will possibly fade over time.
- 4.Do not use on site dry cleaning machine.Children should not climb or jump on the furniture.
- 5.Do not write on furniture that is not protected by a padded barrier.
- 6.Not for commercial use, only for residential use.



# PARTS LIST





# HARDWARE LIST

| #1 x   | 9 | #2 x5                     | #3 x5         |   | $\wedge$                               |
|--------|---|---------------------------|---------------|---|----------------------------------------|
|        |   | Contraction of the second | $\mathcal{D}$ | < | Each hardware will have an extra spare |
| Bolt   |   | Bolt                      | Plug          |   | )                                      |
| M6x20m | n | M8x50mm                   |               |   |                                        |

# **TOOL LIST**















| #2 x4                     | #5 x1     |  |
|---------------------------|-----------|--|
| Constantion of the second |           |  |
| Bolt                      | Allen Key |  |
| M8x50mm                   | M8        |  |