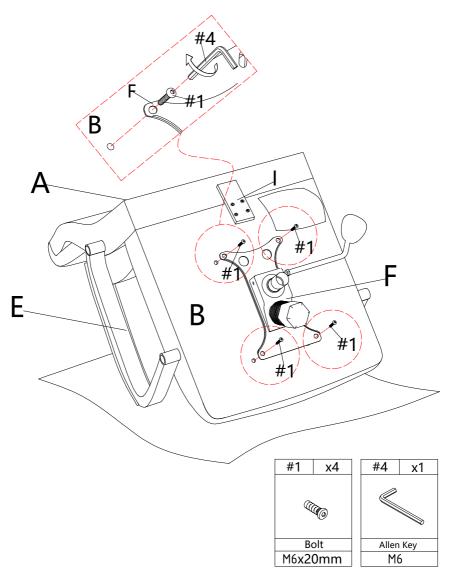

# HARDWARE LIST

| #1 x   | 9 | #2 x5                     | #3 x5         |   | $\wedge$                               |
|--------|---|---------------------------|---------------|---|----------------------------------------|
|        |   | Contraction of the second | $\mathcal{D}$ | < | Each hardware will have an extra spare |
| Bolt   |   | Bolt                      | Plug          |   | )                                      |
| M6x20m | n | M8x50mm                   |               |   |                                        |

# **TOOL LIST**















| #2 x4                     | #5 x1     |  |
|---------------------------|-----------|--|
| Constantion of the second |           |  |
| Bolt                      | Allen Key |  |
| M8x50mm                   | M8        |  |







## **ASSEMBLY INSTRUCTIONS**



# **ASSEMBLY INSTRUCTIONS**





# WARRANTY

- 1.We strive to offer high-quality products, and we also try our best to satisfy each and every customer that orders from us with product or service as needed.
- 2.We provide 30 days warranty starting from the time you receive the item.Each customer must provide a record of their order such as the order number,or item receipt for any items that are out of the warranty period you may also still receive.
- 3.Replacement parts by purchasing them with our company if they are available.

Are you having difficulty With assembly?Missing parts? Please send email with your order No to **customerservice@hulalahome.com** For return,please check the return policy with the retailer or market place you bought from.

> Apprec