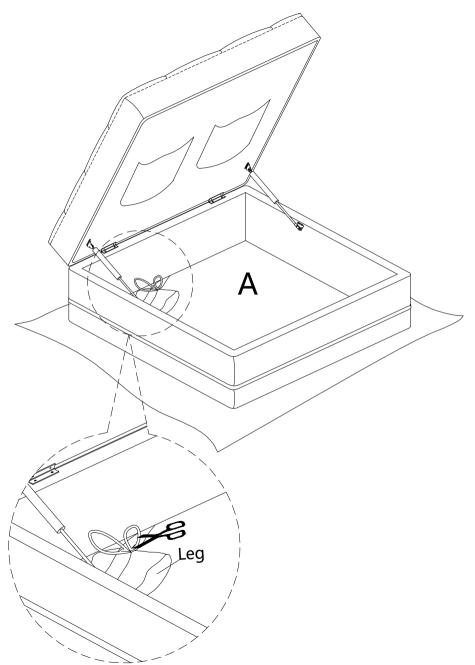

# ASSEMBLY INSTRUCTIONS STEP-1

# **ASSEMBLY INSTRUCTIONS** STEP-2 #3 #**1**<sub>x12</sub> #2<sub>x12</sub> B B В A x12 #2 x12 #3 #1 x1 Ø6x30mm Ø6x22x1.5 M6

# **ASSEMBLY INSTRUCTIONS** STEP-3

Assembly completed.