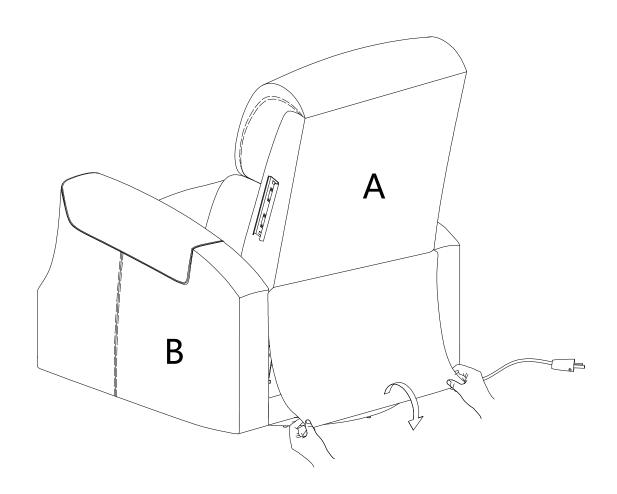

#### **ASSEMBLY INSTRUCTIONS**

If you need to remove the backrest, please follow the illustration to open the hardware slot switch on one side of the backrest by hand, while pulling it up with force. Do the same on the other side.