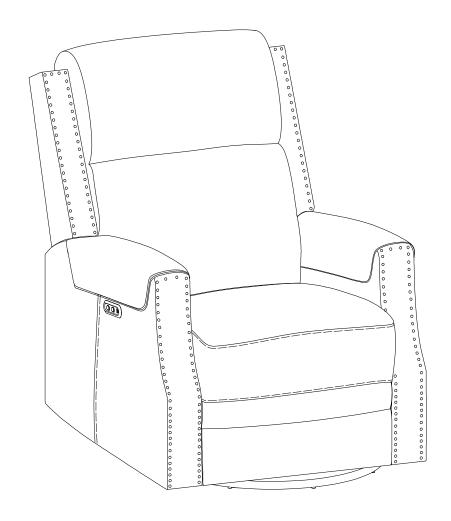

#### **ASSEMBLY INSTRUCTIONS**

If you need to remove the backrest, please follow the illustration to open the hardware slot switch on one side of the backrest by hand, while pulling it up with force. Do the same on the other side.