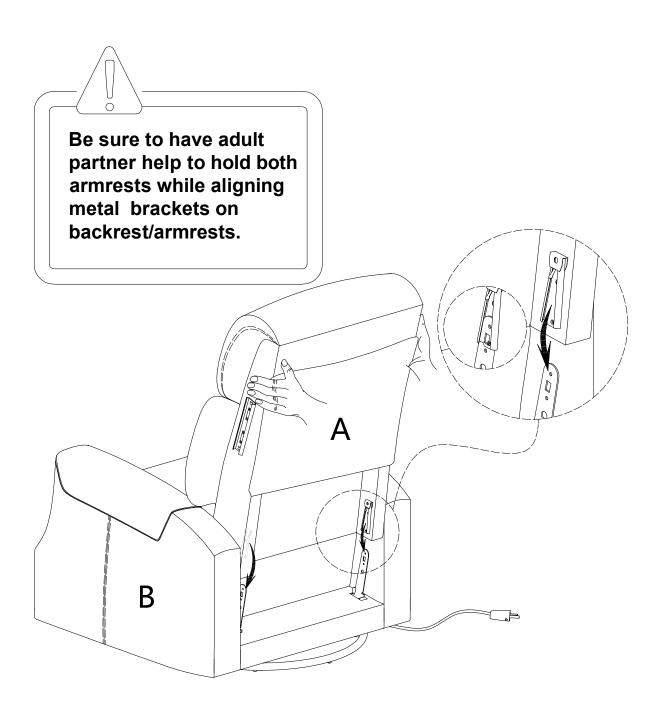

#### **ASSEMBLY INSTRUCTIONS**

If you need to remove the backrest, please follow the illustration to open the hardware slot switch on one side of the backrest by hand, while pulling it up with force. Do the same on the other side.