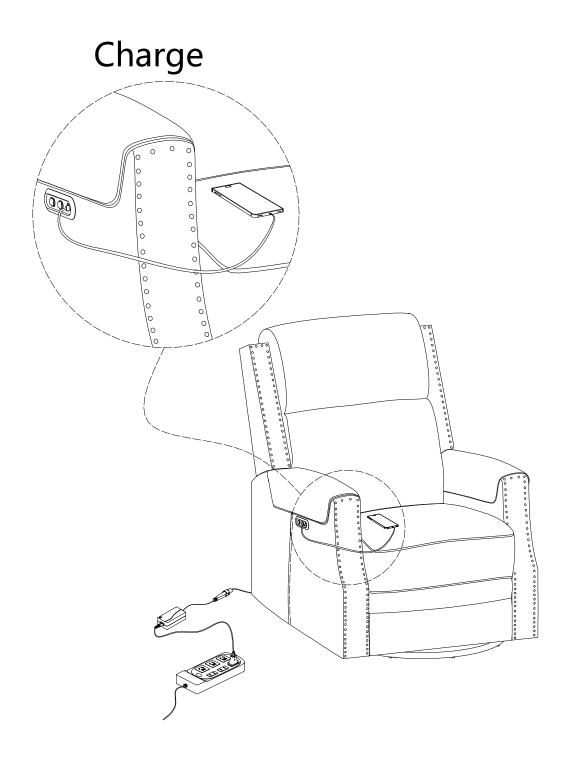

#### **MAINTAINANCE AND WARNING**

- 1. Keep furniture away from heat sources.
- 2.Do not clean furniture with harsh cleaner or polishes.Do not use detergents,solvents,abrasives,spray packs or leather cleaner. Use non-color mild soa with warm water to clean spills(Mix 1:10 soap to water).
- 3.Do not place furniture under direct sunlight, material will possibly fade over time.
- 4.Do not use on site dry cleaning machine. Children should not climb or jump on the furniture.
- 5.Do not write on furniture that is not protectedby a padded barrier.
- 6. Not for commercial use, only for residential use.