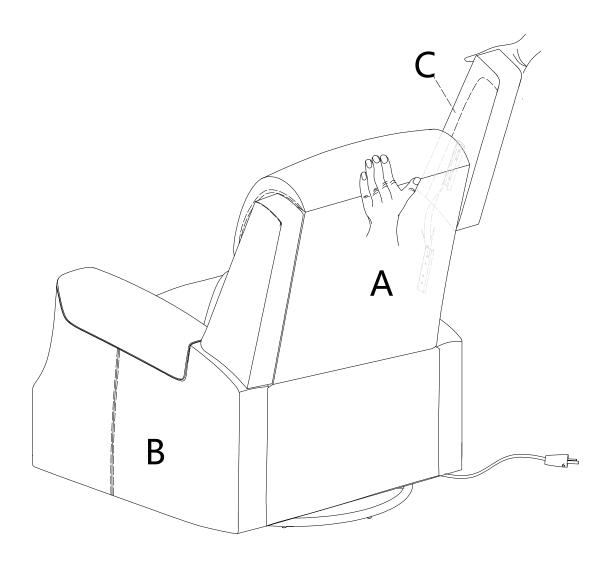

#### **ASSEMBLY INSTRUCTIONS**

If you need to remove the backrest, please follow the illustration to open the hardware slot switch on one side of the backrest by hand, while pulling it up with force. Do the same on the other side.