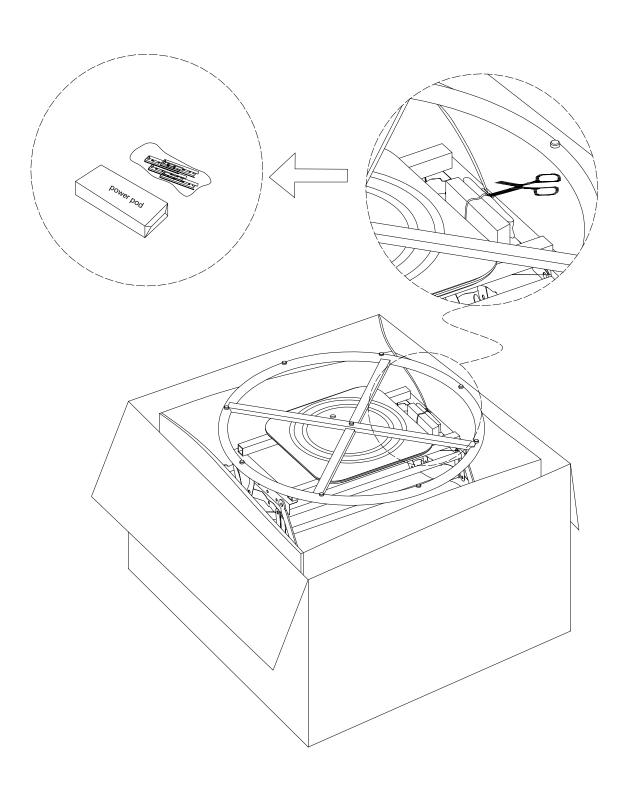

#### **ASSEMBLY INSTRUCTIONS**

If you need to remove the backrest, please follow the illustration to open the hardware slot switch on one side of the backrest by hand, while pulling it up with force. Do the same on the other side.