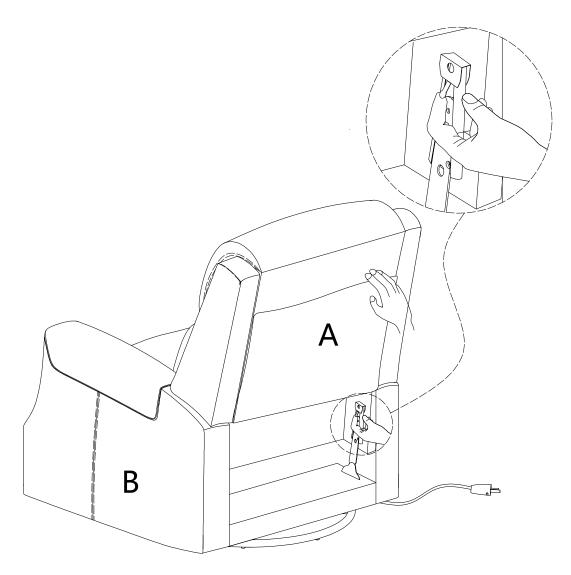

#### **ASSEMBLY INSTRUCTIONS**

If you need to remove the backrest, please follow the illustration to open the hardware slot switch on one side of the backrest by hand, while pulling it up with force. Do the same on the other side.