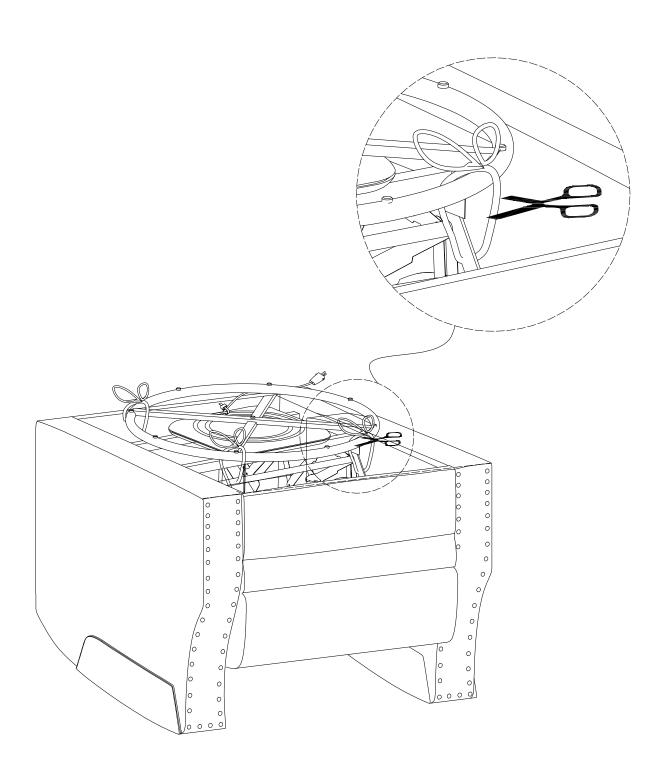

#### **ASSEMBLY INSTRUCTIONS**

If you need to remove the backrest, please follow the illustration to open the hardware slot switch on one side of the backrest by hand, while pulling it up with force. Do the same on the other side.