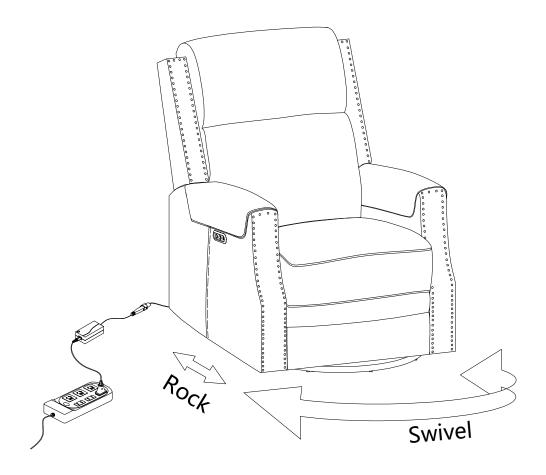

#### **MAINTAINANCE AND WARNING**

- 1. Keep furniture away from heat sources.
- 2.Do not clean furniture with harsh cleaner or polishes.Do not use detergents,solvents,abrasives,spray packs or leather cleaner. Use non-color mild soa with warm water to clean spills(Mix 1:10 soap to water).
- 3.Do not place furniture under direct sunlight, material will possibly fade over time.
- 4.Do not use on site dry cleaning machine. Children should not climb or jump on the furniture.
- 5.Do not write on furniture that is not protectedby a padded barrier.
- 6. Not for commercial use, only for residential use.