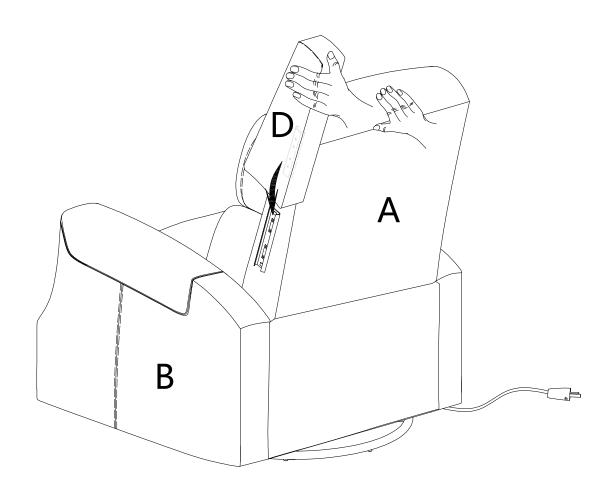

#### **ASSEMBLY INSTRUCTIONS**

If you need to remove the backrest, please follow the illustration to open the hardware slot switch on one side of the backrest by hand, while pulling it up with force. Do the same on the other side.