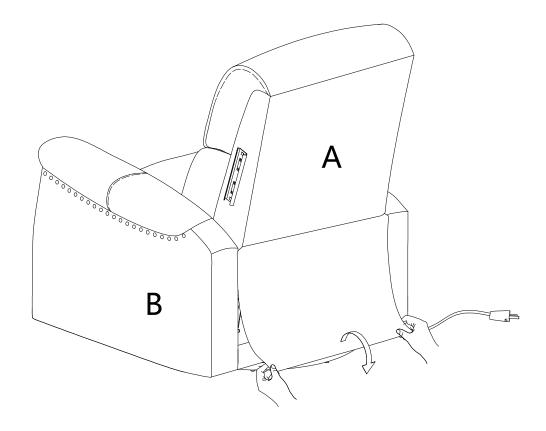

### **ASSEMBLY INSTRUCTIONS**

13/19

If you need to remove the backrest, please follow the illustration to open the hardware slot switch on one side of the backrest by hand, while pulling it up with force. Do the same on the other side.