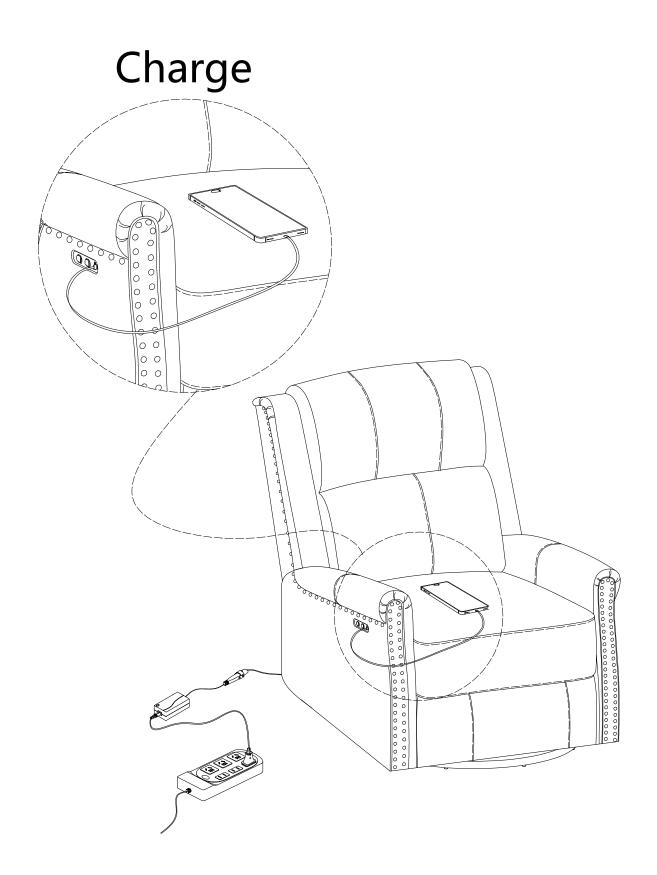

## **MAINTAINANCE AND WARNING**

- 1.Keep furniture away from heat sources.
- 2.Do not clean furniture with harsh cleaner or polishes.Do not use detergents,solvents,abrasives,spray packs or leather cleaner. Use non-color mild soa with warm water to clean spills(Mix 1:10 soap to water).
- 3.Do not place furniture under direct sunlight, material will possibly fade over time.
- 4.Do not use on site dry cleaning machine.Children should not climb or jump on the furniture.
- 5.Do not write on furniture that is not protectedby a padded barrier.
- 6.Not for commercial use, only for residential use.