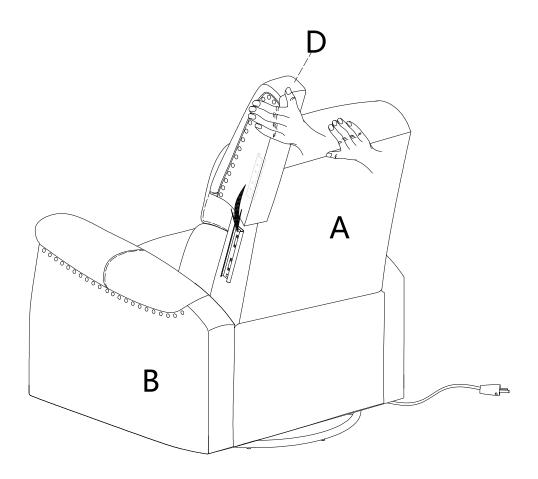

### **ASSEMBLY INSTRUCTIONS**

13/19

If you need to remove the backrest, please follow the illustration to open the hardware slot switch on one side of the backrest by hand, while pulling it up with force. Do the same on the other side.