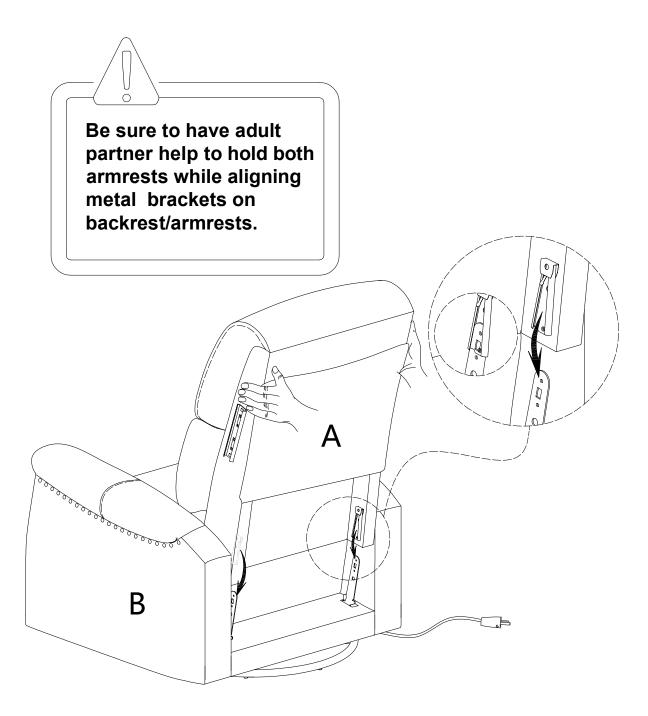

### **ASSEMBLY INSTRUCTIONS**

13/19

If you need to remove the backrest, please follow the illustration to open the hardware slot switch on one side of the backrest by hand, while pulling it up with force. Do the same on the other side.