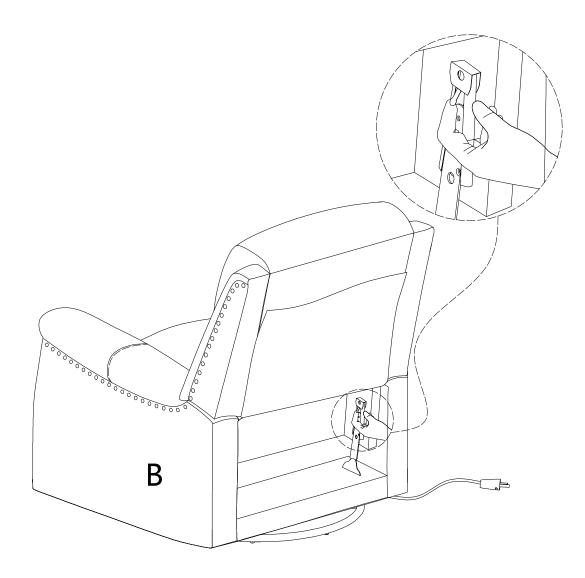

### **ASSEMBLY INSTRUCTIONS**

13/19

If you need to remove the backrest, please follow the illustration to open the hardware slot switch on one side of the backrest by hand, while pulling it up with force. Do the same on the other side.