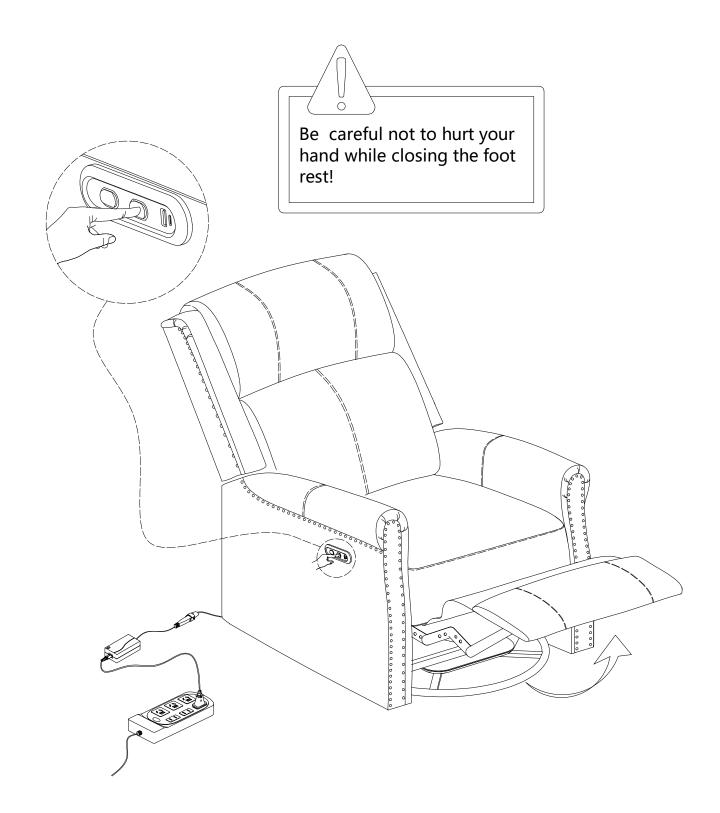

### **ASSEMBLY INSTRUCTIONS**

13/19

If you need to remove the backrest, please follow the illustration to open the hardware slot switch on one side of the backrest by hand, while pulling it up with force. Do the same on the other side.