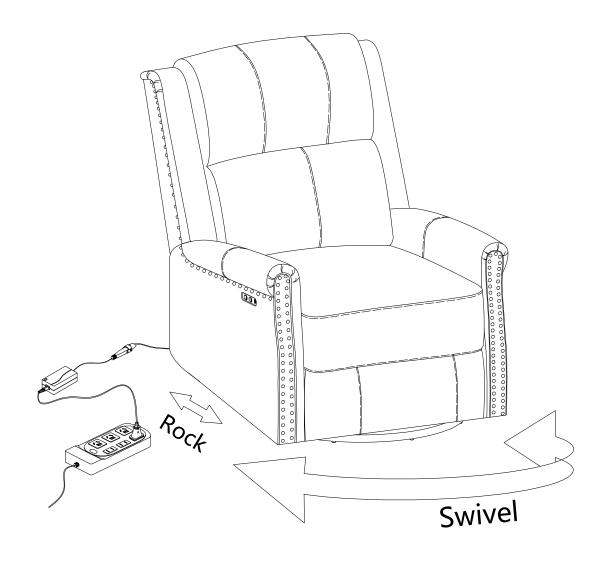

## **MAINTAINANCE AND WARNING**

- 1.Keep furniture away from heat sources.
- 2.Do not clean furniture with harsh cleaner or polishes.Do not use detergents,solvents,abrasives,spray packs or leather cleaner. Use non-color mild soa with warm water to clean spills(Mix 1:10 soap to water).
- 3.Do not place furniture under direct sunlight, material will possibly fade over time.
- 4.Do not use on site dry cleaning machine.Children should not climb or jump on the furniture.
- 5.Do not write on furniture that is not protectedby a padded barrier.
- 6.Not for commercial use, only for residential use.