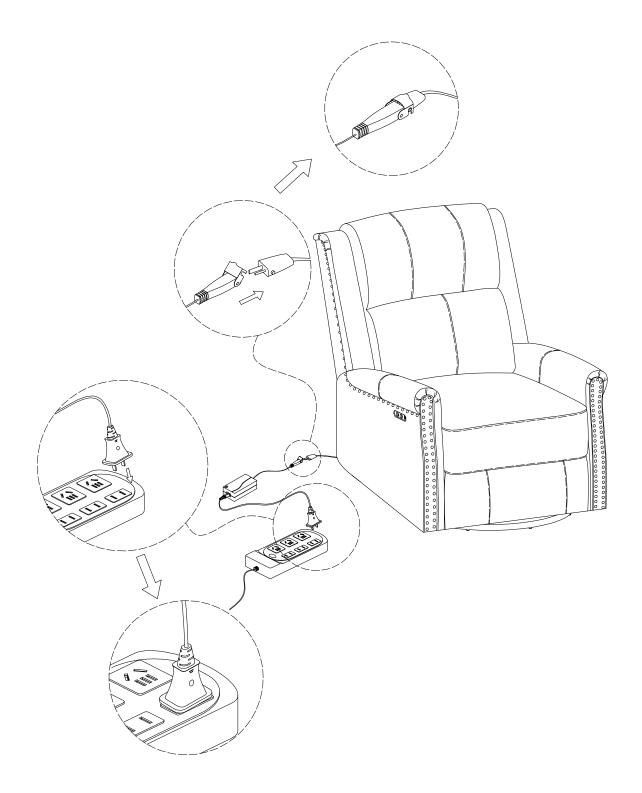

### **ASSEMBLY INSTRUCTIONS**

13/19

If you need to remove the backrest, please follow the illustration to open the hardware slot switch on one side of the backrest by hand, while pulling it up with force. Do the same on the other side.