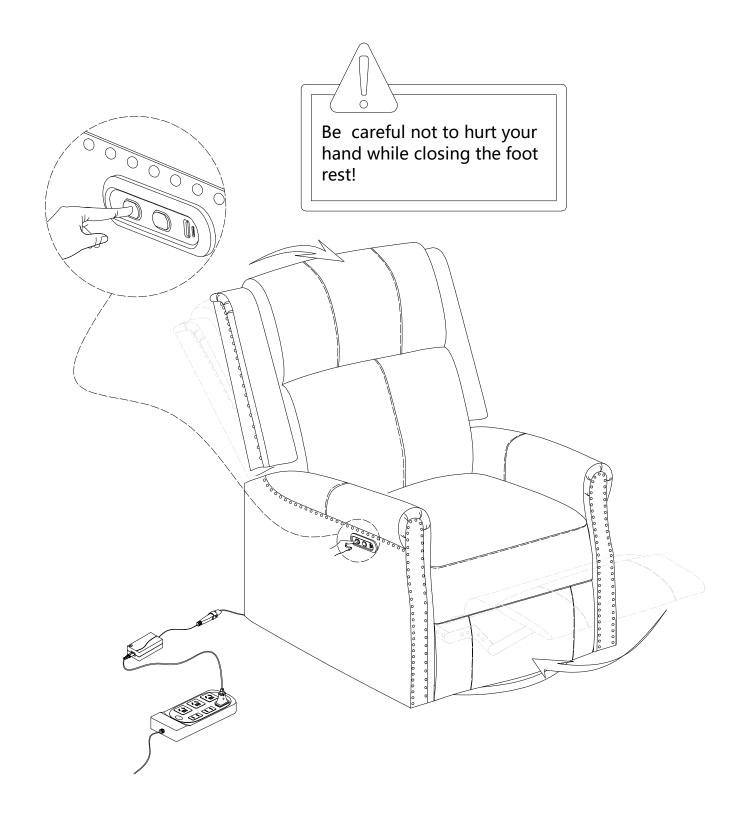

### **ASSEMBLY INSTRUCTIONS**

13/19

If you need to remove the backrest, please follow the illustration to open the hardware slot switch on one side of the backrest by hand, while pulling it up with force. Do the same on the other side.