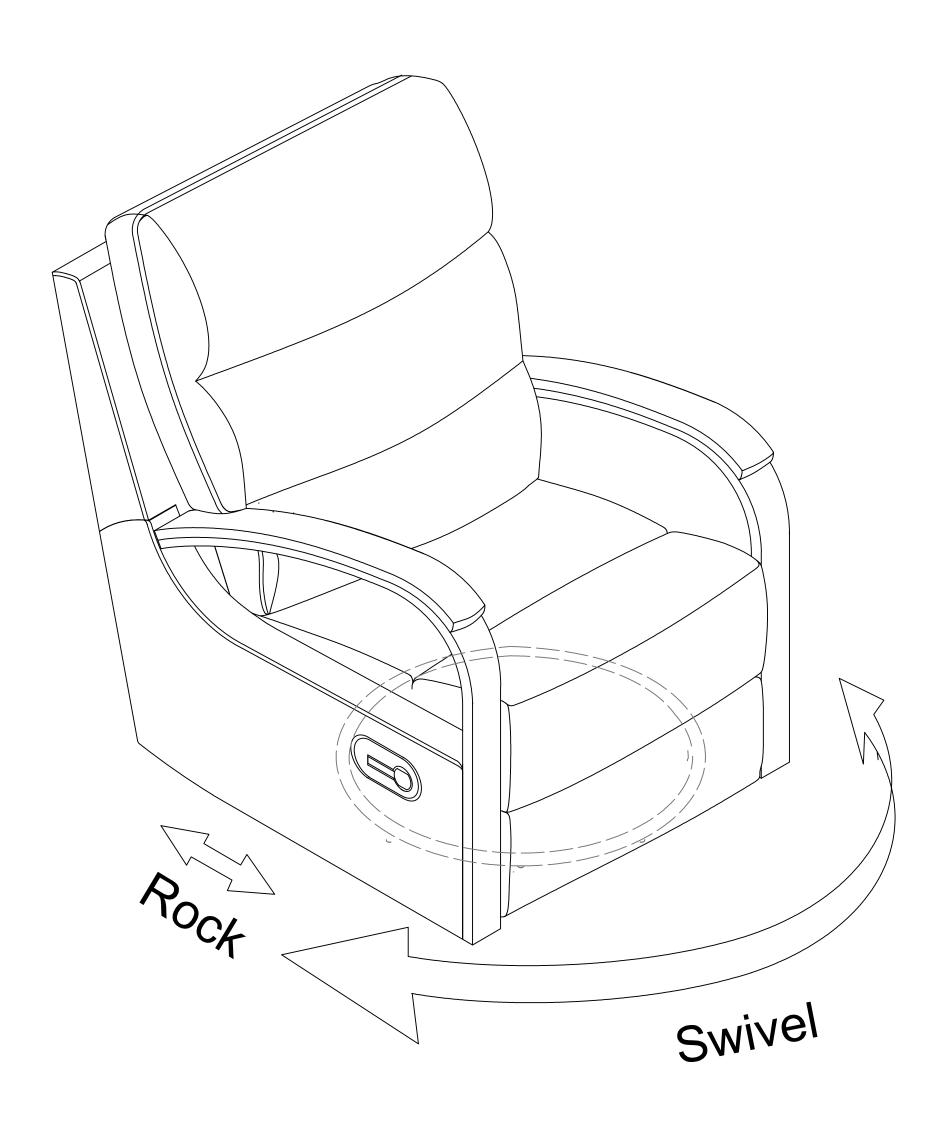

#### **MAINTAINANCE AND WARNING**

- 1. Keep furniture away from heat sources.
- 2.Do not clean furniture with harsh cleaner or polishes.Do not use detergents, solvents, abrasives, spray packs or leather cleaner. Use non-color mild soa with warm water to clean spills (Mix 1:10 soap to water).
- 3.Do not place furniture under direct sunlight, material will possibly fade over time.
- 4.Do not use on site dry cleaning machine. Children should not climb or jump on the furniture.
- 5.Do not write on furniture that is not protected by a padded barrier.
- 6. Not for commercial use, only for residential use.