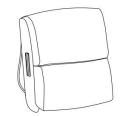

# PARTS LIST

B\*1

D\*1

Seat Frame

**Right wing** 

Backrest

Persons Required For Assembly: