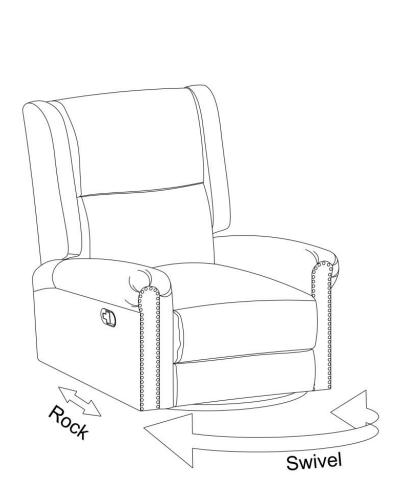

# PARTS LIST

B\*1

D\*1

Seat Frame

**Right wing** 

Backrest

Persons Required For Assembly: