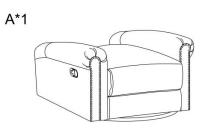

# PARTS LIST

B\*1

D\*1

Seat Frame

**Right wing** 

Backrest

Persons Required For Assembly: