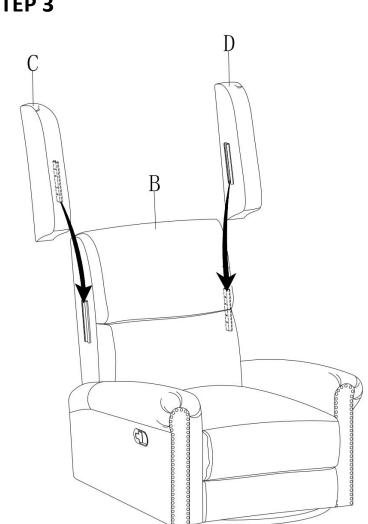

nts, abrasives, spray packs or leather cleaner. Use non-color mild soap with warm water to clean spills(Mix 1:10 soap to water)
- Do not place furniture under direct sunlight, material will possibly fade over time.
- Do not use on site dry Cleaning machine.
- Children should not climb or jump on the furniture.
- Do not write on furniture that is not protected by a padded barrier .
- Not for commercial use, only for residential use.

Weight Limitation

250LBS

LB

# PARTS LIST





B\*1

D\*1

Seat Frame

**Right wing** 

Backrest





Persons Required For Assembly:



## HARDWARE LIST

Pre attached to the product.

Be sure to inspect all packing material carefully for small parts, that may have come loose inside the carton during shipment.

# **ASSEMBLY** INSTRUCTIONS

### **STEP 1**







STEP 3



**STEP 5** 



Assembly completed.



STEP 6