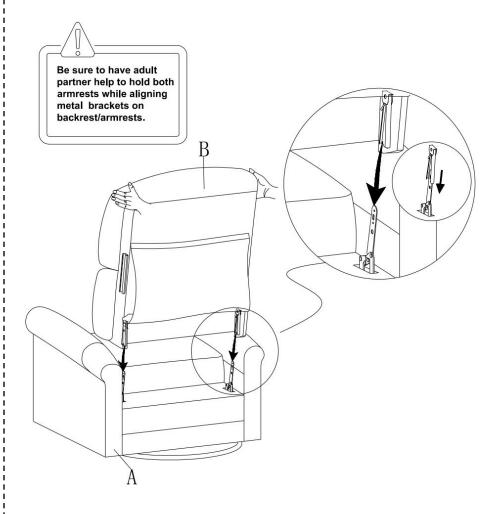

olvents, abrasives, spray packs or leather cleaner. Use non-color mild soap with warm water to clean spills(Mix 1:10 soap to water)
- Do not place furniture under direct sunlight, material will possibly fade over time.
- Do not use on site dry Cleaning machine.
- Children should not climb or jump on the furniture.
- Do not write on furniture that is not protected by a padded barrier .
- Not for commercial use, only for residential use.

Weight Limitation

250LBS

LB

# PARTS LIST





B\*1

D\*1

Seat Frame

**Right wing** 

Backrest





Persons Required For Assembly:



## HARDWARE LIST

Pre attached to the product.

Be sure to inspect all packing material carefully for small parts, that may have come loose inside the carton during shipment.

# **ASSEMBLY** INSTRUCTIONS

### **STEP 1**







STEP 3



**STEP 5** 



Assembly completed.



STEP 6