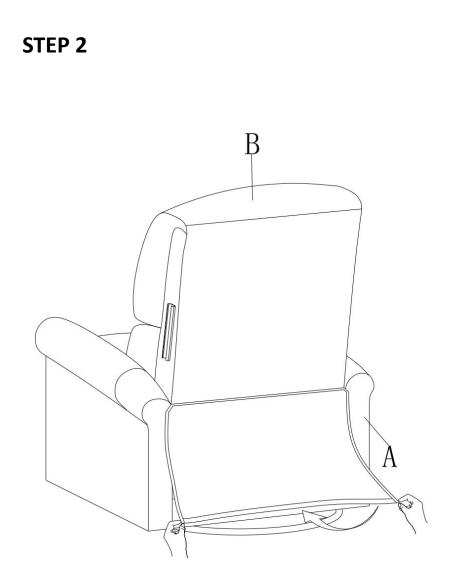

vents, abrasives, spray packs or leather cleaner. Use non-color mild soap with warm water to clean spills(Mix 1:10 soap to water)
- Do not place furniture under direct sunlight, material will possibly fade over time.
- Do not use on site dry Cleaning machine.
- Children should not climb or jump on the furniture.
- Do not write on furniture that is not protected by a padded barrier .
- Not for commercial use, only for residential use.

Weight Limitation

250LBS

LB

# PARTS LIST





B\*1

D\*1

Seat Frame

**Right wing** 

Backrest





Persons Required For Assembly:



## HARDWARE LIST

Pre attached to the product.

Be sure to inspect all packing material carefully for small parts, that may have come loose inside the carton during shipment.

# **ASSEMBLY** INSTRUCTIONS

### **STEP 1**







STEP 3



**STEP 5** 



Assembly completed.



STEP 6