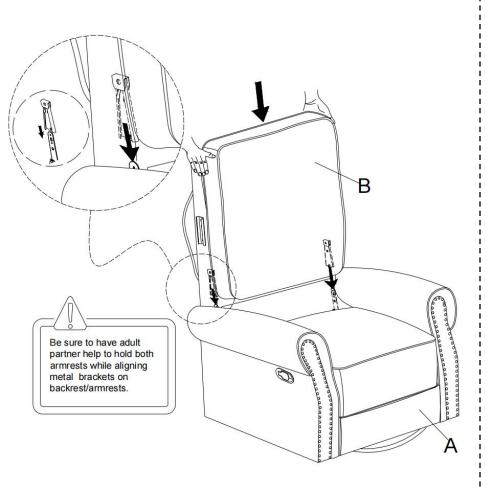

polishes. Do not use detergents, Solvents, abrasives, spray packs or leather cleaner. Use non-color mild soap with warm water to clean spills(Mix 1:10 soap to water)
- Do not place furniture under direct sunlight, material will possibly fade over time.
- Do not use on site dry Cleaning machine.
- Children should not climb or jump on the furniture.
- Do not write on furniture that is not protected by a padded barrier.
- Not for commercial use, only for residential use.

#### PARTS LIST





Weight Limitation

**250LBS** 

Persons Required For Assembly:

2Personen



## HARDWARE LIST

Pre attached to the product.

Be sure to inspect all packing material carefully for small parts, that may have come loose inside the carton during shipment.

# **ASSEMBLY** INSTRUCTIONS

STEP 1



#### STEP 2



#### STEP 3



### STEP 4



#### STEP 5



Assembly completed.

#### STEP 6



#### **STEP 7**