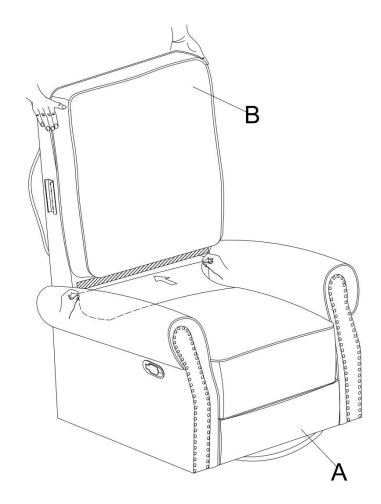

rsh cleaner or polishes. Do not use detergents, Solvents, abrasives, spray packs or leather cleaner. Use non-color mild soap with warm water to clean spills(Mix 1:10 soap to water)
- Do not place furniture under direct sunlight, material will possibly fade over time.
- Do not use on site dry Cleaning machine.
- Children should not climb or jump on the furniture.
- Do not write on furniture that is not protected by a padded barrier.
- Not for commercial use, only for residential use.

#### PARTS LIST





Weight Limitation

**250LBS** 

Persons Required For Assembly:

2Personen



## HARDWARE LIST

Pre attached to the product.

Be sure to inspect all packing material carefully for small parts, that may have come loose inside the carton during shipment.

# **ASSEMBLY** INSTRUCTIONS

STEP 1



#### STEP 2



#### STEP 3



### STEP 4



#### STEP 5



Assembly completed.

#### STEP 6



#### **STEP 7**