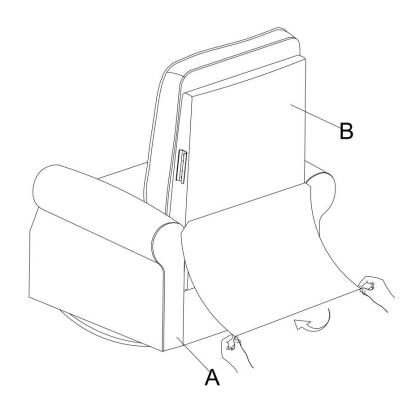

t use detergents, Solvents, abrasives, spray packs or leather cleaner. Use non-color mild soap with warm water to clean spills(Mix 1:10 soap to water)
- Do not place furniture under direct sunlight, material will possibly fade over time.
- Do not use on site dry Cleaning machine.
- Children should not climb or jump on the furniture.
- Do not write on furniture that is not protected by a padded barrier.
- Not for commercial use, only for residential use.

#### PARTS LIST





Weight Limitation

**250LBS** 

Persons Required For Assembly:

2Personen



## HARDWARE LIST

Pre attached to the product.

Be sure to inspect all packing material carefully for small parts, that may have come loose inside the carton during shipment.

# **ASSEMBLY** INSTRUCTIONS

STEP 1



#### STEP 2



#### STEP 3



### STEP 4



#### STEP 5



Assembly completed.

#### STEP 6



#### **STEP 7**