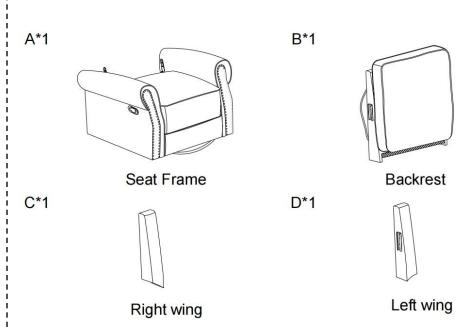

#### PARTS LIST

Weight Limitation

**250LBS** 

Persons Required For Assembly:

2Personen

## HARDWARE LIST

Pre attached to the product.

Be sure to inspect all packing material carefully for small parts, that may have come loose inside the carton during shipment.