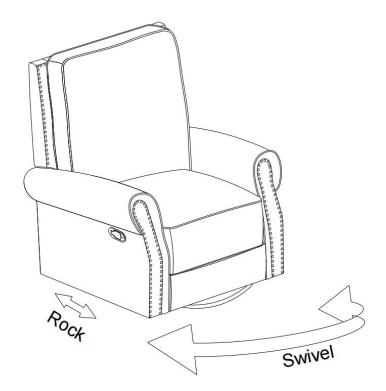

#### PARTS LIST

Weight Limitation

**250LBS** 

Persons Required For Assembly:

2Personen