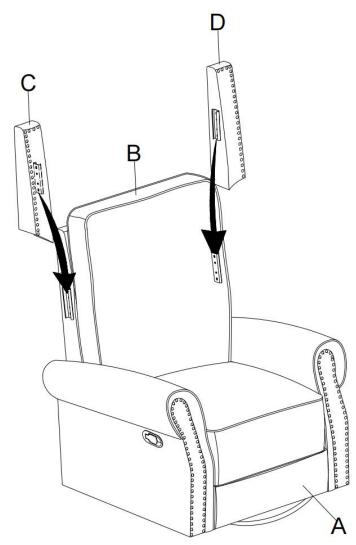

ts, Solvents, abrasives, spray packs or leather cleaner. Use non-color mild soap with warm water to clean spills(Mix 1:10 soap to water)
- Do not place furniture under direct sunlight, material will possibly fade over time.
- Do not use on site dry Cleaning machine.
- Children should not climb or jump on the furniture.
- Do not write on furniture that is not protected by a padded barrier.
- Not for commercial use, only for residential use.

#### PARTS LIST





Weight Limitation

**250LBS** 

Persons Required For Assembly:

2Personen



## HARDWARE LIST

Pre attached to the product.

Be sure to inspect all packing material carefully for small parts, that may have come loose inside the carton during shipment.

# **ASSEMBLY** INSTRUCTIONS

STEP 1



#### STEP 2



#### STEP 3



### STEP 4



#### STEP 5



Assembly completed.

#### STEP 6



#### **STEP 7**