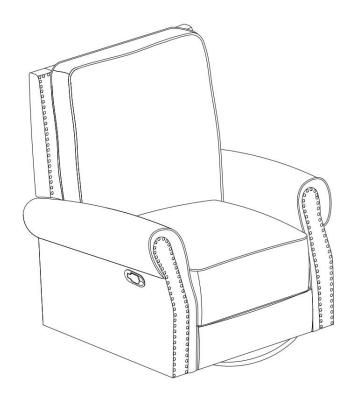

brasives, spray packs or leather cleaner. Use non-color mild soap with warm water to clean spills(Mix 1:10 soap to water)
- Do not place furniture under direct sunlight, material will possibly fade over time.
- Do not use on site dry Cleaning machine.
- Children should not climb or jump on the furniture.
- Do not write on furniture that is not protected by a padded barrier.
- Not for commercial use, only for residential use.

#### PARTS LIST





Weight Limitation

**250LBS** 

Persons Required For Assembly:

2Personen



## HARDWARE LIST

Pre attached to the product.

Be sure to inspect all packing material carefully for small parts, that may have come loose inside the carton during shipment.

# **ASSEMBLY** INSTRUCTIONS

STEP 1



#### STEP 2



#### STEP 3



### STEP 4



#### STEP 5



Assembly completed.

#### STEP 6



#### **STEP 7**