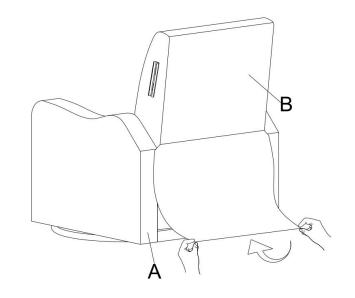

# **ASSEMBLY** INSTRUCTIONS

**STEP 1** 

Be sure to inspect all packing material carefully for small parts, that may have come loose inside the carton during shipment.

STEP 3

**STEP 5** 

Assembly completed.