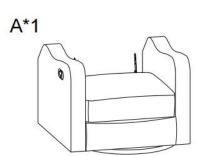

## PARTS LIST

Seat Frame

**B\*1** 

Backrest

**Right wing** 

Left wing

Persons Required For Assembly:

D\*1