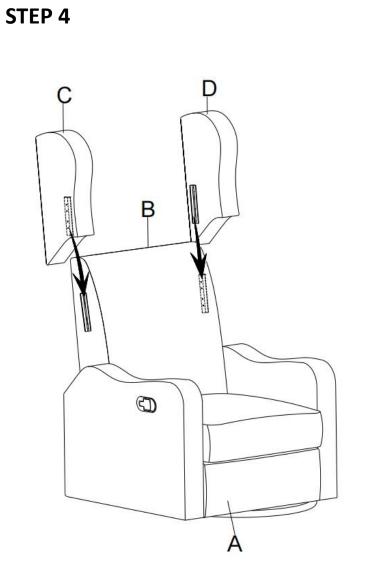

## PARTS LIST

Seat Frame

**B\*1** 

Backrest

**Right wing** 

Left wing

Persons Required For Assembly:

D\*1

# **ASSEMBLY** INSTRUCTIONS

**STEP 1** 

Be sure to inspect all packing material carefully for small parts, that may have come loose inside the carton during shipment.

STEP 3

**STEP 5** 

Assembly completed.