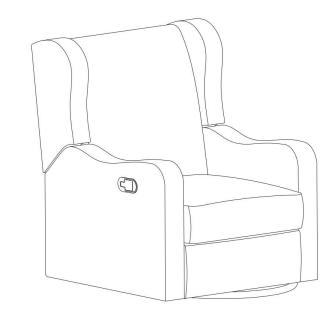

# **ASSEMBLY** INSTRUCTIONS

**STEP 1** 

Be sure to inspect all packing material carefully for small parts, that may have come loose inside the carton during shipment.

STEP 3

**STEP 5** 

Assembly completed.