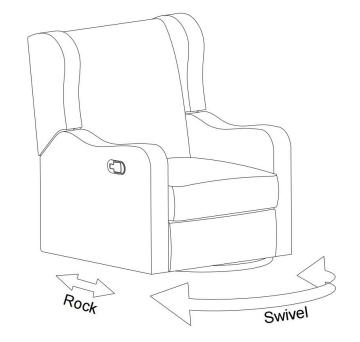

## PARTS LIST

Seat Frame

**B\*1** 

Backrest

**Right wing** 

Left wing

Persons Required For Assembly:

D\*1