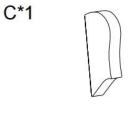

## PARTS LIST

Seat Frame

**B\*1** 

Backrest

**Right wing** 

Left wing

Persons Required For Assembly:

D\*1