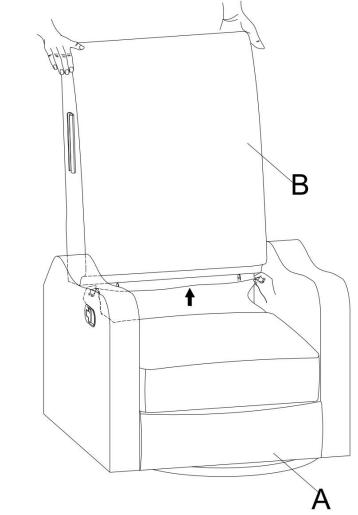

# **ASSEMBLY** INSTRUCTIONS

**STEP 1** 

Be sure to inspect all packing material carefully for small parts, that may have come loose inside the carton during shipment.

STEP 3

**STEP 5** 

Assembly completed.