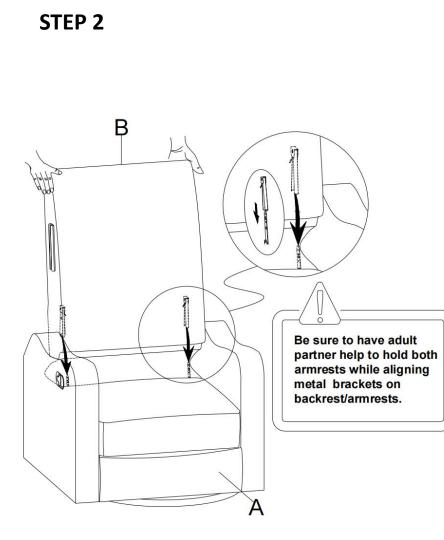

# **ASSEMBLY** INSTRUCTIONS

**STEP 1** 

Be sure to inspect all packing material carefully for small parts, that may have come loose inside the carton during shipment.

STEP 3

**STEP 5** 

Assembly completed.