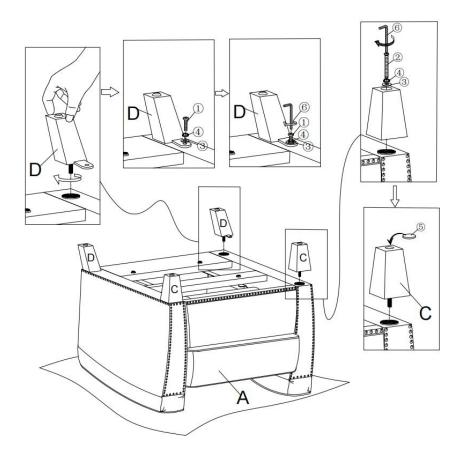

from heat sources.
- Do not clean furniture with harsh cleaner or polishes. Do not use detergents, Solvents, abrasives, spray packs or leather cleaner. Use non-color mild soap with warm water to clean spills(Mix 1:10 soap to water)
- Do not place furniture under direct sunlight, material will possibly fade over time.
- Do not use on site dry Cleaning machine.
- Children should not climb or jump on the furniture.
- Do not write on furniture that is not protected by a padded barrier.
- Not for commercial use, only for residential use.



## PARTS LIST



Persons Required For Assembly:



## HARDWARE LIST



### **SPARE**



Be sure to inspect all packing material carefully for small parts, that may have come loose inside the carton during shipment.

# **ASSEMBLY** INSTRUCTIONS

### STEP 1



### STEP 2



### STEP 3



### STEP 4



Assembly completed.

## STEP 5