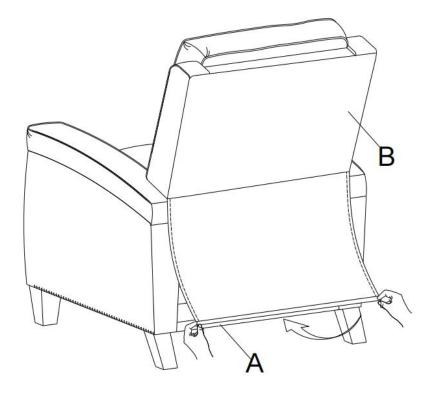

clean furniture with harsh cleaner or polishes. Do not use detergents, Solvents, abrasives, spray packs or leather cleaner. Use non-color mild soap with warm water to clean spills(Mix 1:10 soap to water)
- Do not place furniture under direct sunlight, material will possibly fade over time.
- Do not use on site dry Cleaning machine.
- Children should not climb or jump on the furniture.
- Do not write on furniture that is not protected by a padded barrier.
- Not for commercial use, only for residential use.



## PARTS LIST



Persons Required For Assembly:



## HARDWARE LIST



### **SPARE**



Be sure to inspect all packing material carefully for small parts, that may have come loose inside the carton during shipment.

# **ASSEMBLY** INSTRUCTIONS

### STEP 1



### STEP 2



### STEP 3



### STEP 4



Assembly completed.

## STEP 5