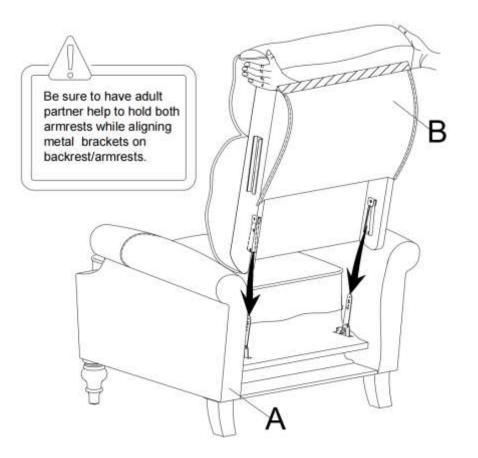

urniture with harsh cleaner or polishes. Do not use detergents, Solvents, abrasives, spray packs or leather cleaner. Use non-color mild soap with warm water to clean spills(Mix 1:10 soap to water)
- Do not place furniture under direct sunlight, material will possibly fade over time.
- Do not use on site dry Cleaning machine.
- Children should not climb or jump on the furniture.
- Do not write on furniture that is not protected by a padded barrier .
- Not for commercial use, only for residential use.



Weight Limitation

**250LBS** 

## PARTS LIST 1



Persons Required For Assembly:



# HARDWARE LIST



### **SPARE**



Be sure to inspect all packing material carefully for small parts, that may have come loose inside the carton during shipment.

# **ASSEMBLY** INSTRUCTIONS



### STEP 2





## STEP 4





Assembly completed