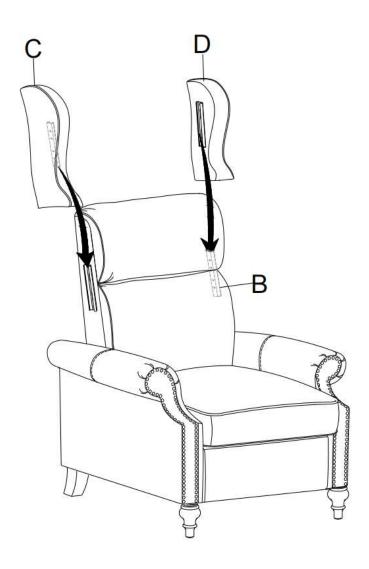

arsh cleaner or polishes. Do not use detergents, Solvents, abrasives, spray packs or leather cleaner. Use non-color mild soap with warm water to clean spills(Mix 1:10 soap to water)
- Do not place furniture under direct sunlight, material will possibly fade over time.
- Do not use on site dry Cleaning machine.
- Children should not climb or jump on the furniture.
- Do not write on furniture that is not protected by a padded barrier .
- Not for commercial use, only for residential use.



Weight Limitation

**250LBS** 

## PARTS LIST 1



Persons Required For Assembly:



# HARDWARE LIST



### **SPARE**



Be sure to inspect all packing material carefully for small parts, that may have come loose inside the carton during shipment.

# **ASSEMBLY** INSTRUCTIONS



### STEP 2





## STEP 4





Assembly completed