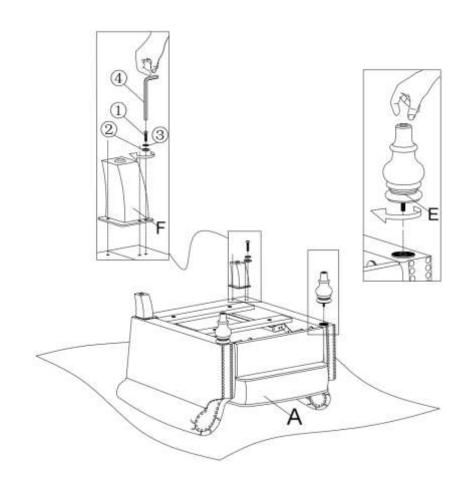

Do not clean furniture with harsh cleaner or polishes. Do not use detergents, Solvents, abrasives, spray packs or leather cleaner. Use non-color mild soap with warm water to clean spills(Mix 1:10 soap to water)
- Do not place furniture under direct sunlight, material will possibly fade over time.
- Do not use on site dry Cleaning machine.
- Children should not climb or jump on the furniture.
- Do not write on furniture that is not protected by a padded barrier .
- Not for commercial use, only for residential use.



Weight Limitation

**250LBS** 

## PARTS LIST 1



Persons Required For Assembly:



# HARDWARE LIST



### **SPARE**



Be sure to inspect all packing material carefully for small parts, that may have come loose inside the carton during shipment.

# **ASSEMBLY** INSTRUCTIONS



### STEP 2





## STEP 4





Assembly completed