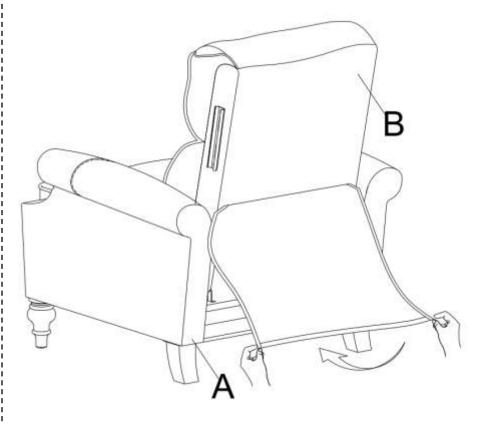

niture with harsh cleaner or polishes. Do not use detergents, Solvents, abrasives, spray packs or leather cleaner. Use non-color mild soap with warm water to clean spills(Mix 1:10 soap to water)
- Do not place furniture under direct sunlight, material will possibly fade over time.
- Do not use on site dry Cleaning machine.
- Children should not climb or jump on the furniture.
- Do not write on furniture that is not protected by a padded barrier .
- Not for commercial use, only for residential use.



Weight Limitation

**250LBS** 

## PARTS LIST 1



Persons Required For Assembly:



# HARDWARE LIST



### **SPARE**



Be sure to inspect all packing material carefully for small parts, that may have come loose inside the carton during shipment.

# **ASSEMBLY** INSTRUCTIONS



### STEP 2





## STEP 4





Assembly completed