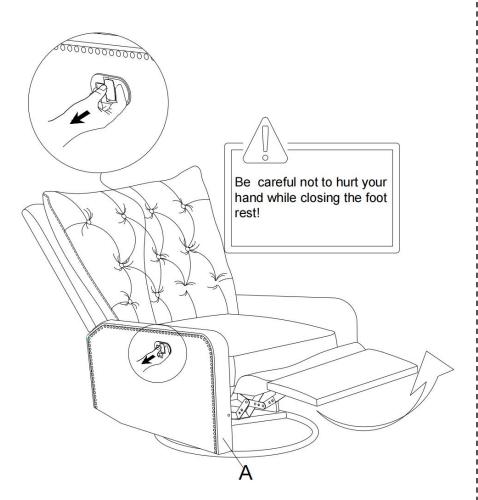

## MAINTAINANCE AND WARNING

- Keep furniture away from heat sources.
- Do not clean furniture with harsh cleaner or polishes. Do not use detergents, Solvents, abrasives, spray packs or leather cleaner. Use non-color mild soap with warm water to clean spills(Mix 1:10 soap to water)
- Do not place furniture under direct sunlight, material will possibly fade over time.
- Do not use on site dry Cleaning machine.
- Children should not climb or jump on the furniture.
- Do not write on furniture that is not protected by a padded barrier.
- Not for commercial use, only for residential use.