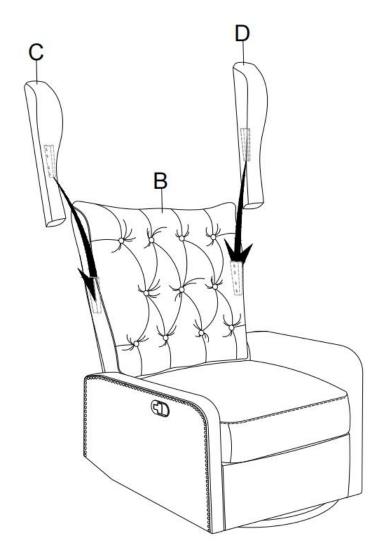

## PARTS LIST 1

**B**\*

D\*1

**Backrest** 

C\*1

Right wing

Left wing

Persons Required For Assembly: