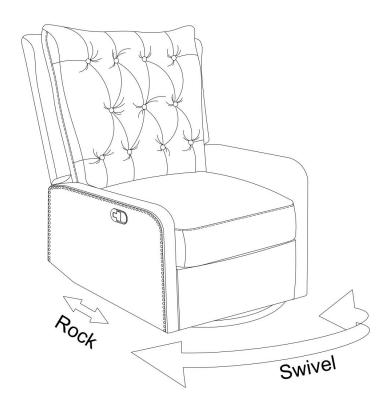

## MAINTAINANCE AND WARNING

- Keep furniture away from heat sources.
- Do not clean furniture with harsh cleaner or polishes. Do not use detergents, Solvents, abrasives, spray packs or leather cleaner. Use non-color mild soap with warm water to clean spills(Mix 1:10 soap to water)
- Do not place furniture under direct sunlight, material will possibly fade over time.
- Do not use on site dry Cleaning machine.
- Children should not climb or jump on the furniture.
- Do not write on furniture that is not protected by a padded barrier.
- Not for commercial use, only for residential use.