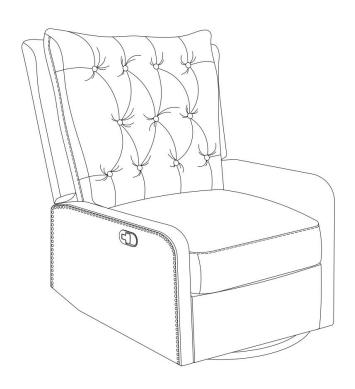

pray packs or leather cleaner. Use non-color mild soap with warm water to clean spills(Mix 1:10 soap to water)
- Do not place furniture under direct sunlight, material will possibly fade over time.
- Do not use on site dry Cleaning machine.
- Children should not climb or jump on the furniture.
- Do not write on furniture that is not protected by a padded barrier.
- Not for commercial use, only for residential use.



**250LBS** 

LB

## PARTS LIST 1





**B**\*

D\*1

**Backrest** 

C\*1

Right wing

Left wing

Persons Required For Assembly:

2Personen



## HARDWARE LIST

Pre attached to the product

Be sure to inspect all packing material carefully for small parts, that may have come loose inside the carton during shipment.

# **ASSEMBLY** INSTRUCTIONS



#### STEP 2





### STEP 4





Assembly completed.

#### STEP 6