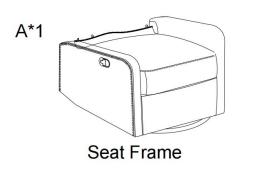

## PARTS LIST 1

**B**\*

D\*1

**Backrest** 

C\*1

Right wing

Left wing

Persons Required For Assembly: