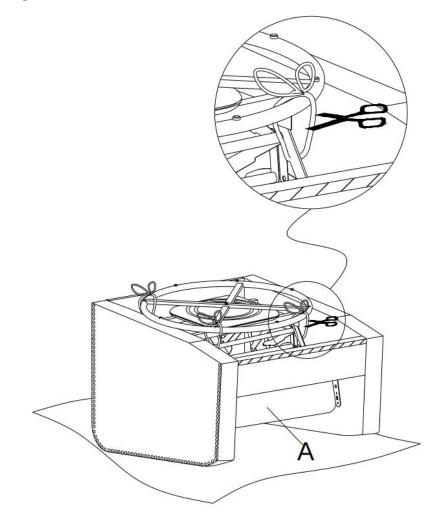

etergents, Solvents, abrasives, spray packs or leather cleaner. Use non-color mild soap with warm water to clean spills(Mix 1:10 soap to water)
- Do not place furniture under direct sunlight, material will possibly fade over time.
- Do not use on site dry Cleaning machine.
- Children should not climb or jump on the furniture.
- Do not write on furniture that is not protected by a padded barrier.
- Not for commercial use, only for residential use.



**250LBS** 

LB

## PARTS LIST 1





**B**\*

D\*1

**Backrest** 

C\*1

Right wing

Left wing

Persons Required For Assembly:

2Personen



## HARDWARE LIST

Pre attached to the product

Be sure to inspect all packing material carefully for small parts, that may have come loose inside the carton during shipment.

# **ASSEMBLY** INSTRUCTIONS



#### STEP 2





### STEP 4





Assembly completed.

#### STEP 6