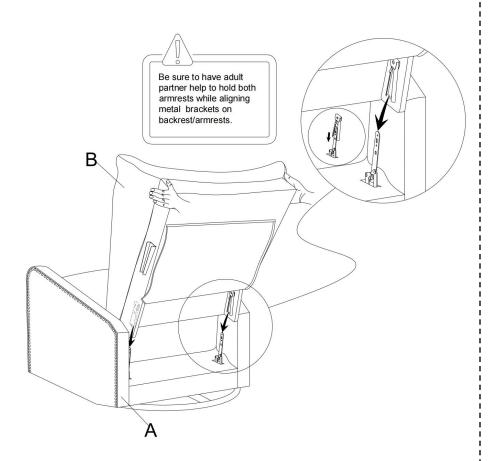

ents, abrasives, spray packs or leather cleaner. Use non-color mild soap with warm water to clean spills(Mix 1:10 soap to water)
- Do not place furniture under direct sunlight, material will possibly fade over time.
- Do not use on site dry Cleaning machine.
- Children should not climb or jump on the furniture.
- Do not write on furniture that is not protected by a padded barrier.
- Not for commercial use, only for residential use.



**250LBS** 

LB

## PARTS LIST 1





**B**\*

D\*1

**Backrest** 

C\*1

Right wing

Left wing

Persons Required For Assembly:

2Personen



## HARDWARE LIST

Pre attached to the product

Be sure to inspect all packing material carefully for small parts, that may have come loose inside the carton during shipment.

# **ASSEMBLY** INSTRUCTIONS



#### STEP 2





### STEP 4





Assembly completed.

#### STEP 6