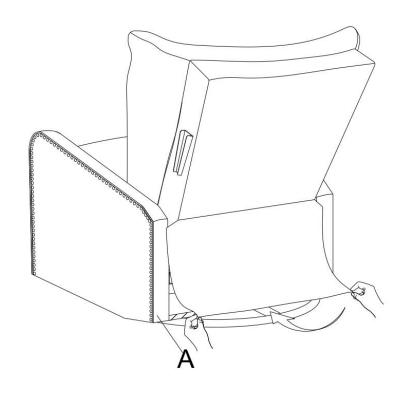

ts, abrasives, spray packs or leather cleaner. Use non-color mild soap with warm water to clean spills(Mix 1:10 soap to water)
- Do not place furniture under direct sunlight, material will possibly fade over time.
- Do not use on site dry Cleaning machine.
- Children should not climb or jump on the furniture.
- Do not write on furniture that is not protected by a padded barrier.
- Not for commercial use, only for residential use.



**250LBS** 

LB

## PARTS LIST 1





**B**\*

D\*1

**Backrest** 

C\*1

Right wing

Left wing

Persons Required For Assembly:

2Personen



## HARDWARE LIST

Pre attached to the product

Be sure to inspect all packing material carefully for small parts, that may have come loose inside the carton during shipment.

# **ASSEMBLY** INSTRUCTIONS



#### STEP 2





### STEP 4





Assembly completed.

#### STEP 6