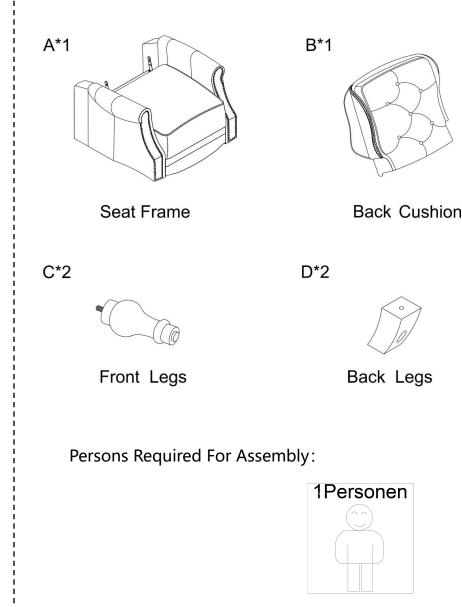

# PARTS

### HARDWARE LIST

Floor pad

Ø35mm\*5mm

**(4)\*2** 

5\*2 Ø35mm\*5mm

Flat washer

**SPARE** 

Be sure to check all packing material carefully for small parts, which may have come loose inside the carton during shipment.