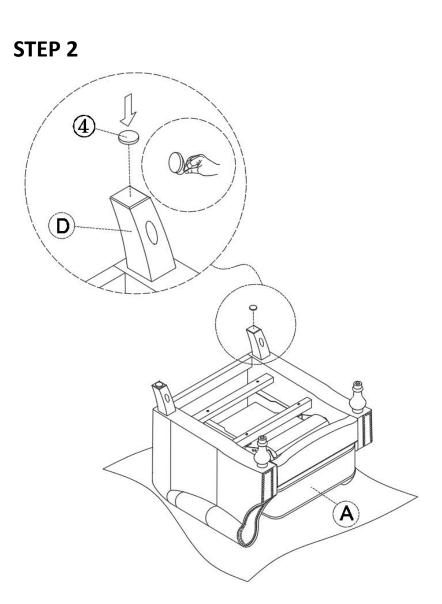

Do not clean furniture with harsh cleansers or polish. Do not use detergents, Solvents, abrasives, spray packs or leather cleaner. Use non-color mild soap with warm water clean spills(Mix 1:10 soap to water)
- Do not place furniture under direct sunlight, material will possibly fade over time.
- Do not use on site dry Cleaning machine.
- Children should not climb or jump on the furniture.
- Do not write on furniture without a padded barrier to protect the surface.
- Not for commercial use, For residential use only.



# PARTS



### HARDWARE LIST





Floor pad

Ø35mm\*5mm

**(4)\*2** 

5\*2 Ø35mm\*5mm

Flat washer

**SPARE** 



Be sure to check all packing material carefully for small parts, which may have come loose inside the carton during shipment.

## **ASSEMBLY INSTRUCTIONS**







STEP 3

н





STEP 4

STEP 5

н





.

STEP 6