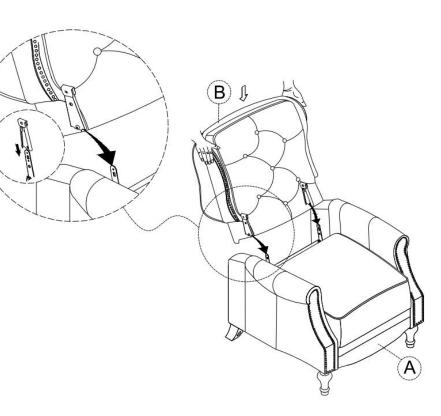

furniture with harsh cleansers or polish. Do not use detergents, Solvents, abrasives, spray packs or leather cleaner. Use non-color mild soap with warm water clean spills(Mix 1:10 soap to water)
- Do not place furniture under direct sunlight, material will possibly fade over time.
- Do not use on site dry Cleaning machine.
- Children should not climb or jump on the furniture.
- Do not write on furniture without a padded barrier to protect the surface.
- Not for commercial use, For residential use only.



# PARTS



### HARDWARE LIST





Floor pad

Ø35mm\*5mm

**(4)\*2** 

5\*2 Ø35mm\*5mm

Flat washer

**SPARE** 



Be sure to check all packing material carefully for small parts, which may have come loose inside the carton during shipment.

## **ASSEMBLY INSTRUCTIONS**







STEP 3

н





STEP 4

STEP 5

н





.

STEP 6