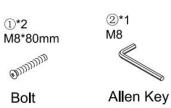

### HARDWARE LIST

Floor pad

Ø35mm\*5mm

**(4)\*2** 

5\*2 Ø35mm\*5mm

Flat washer

**SPARE** 

Be sure to check all packing material carefully for small parts, which may have come loose inside the carton during shipment.