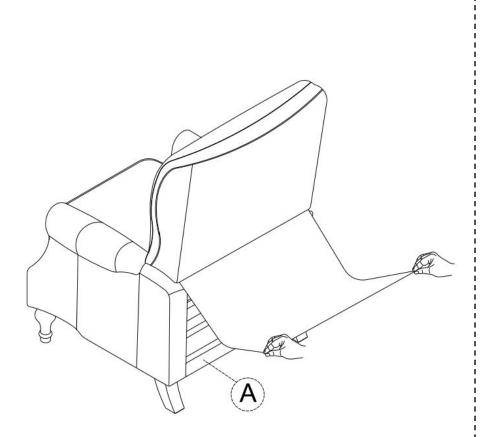

urniture with harsh cleansers or polish. Do not use detergents, Solvents, abrasives, spray packs or leather cleaner. Use non-color mild soap with warm water clean spills(Mix 1:10 soap to water)
- Do not place furniture under direct sunlight, material will possibly fade over time.
- Do not use on site dry Cleaning machine.
- Children should not climb or jump on the furniture.
- Do not write on furniture without a padded barrier to protect the surface.
- Not for commercial use, For residential use only.



# PARTS



### HARDWARE LIST





Floor pad

Ø35mm\*5mm

**(4)\*2** 

5\*2 Ø35mm\*5mm

Flat washer

**SPARE** 



Be sure to check all packing material carefully for small parts, which may have come loose inside the carton during shipment.

## **ASSEMBLY INSTRUCTIONS**







STEP 3

н





STEP 4

STEP 5

н





.

STEP 6