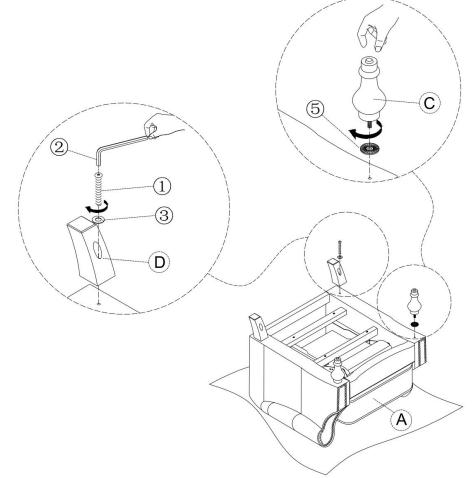

# PARTS

### HARDWARE LIST

Floor pad

Ø35mm\*5mm

**(4)\*2** 

5\*2 Ø35mm\*5mm

Flat washer

**SPARE** 

Be sure to check all packing material carefully for small parts, which may have come loose inside the carton during shipment.