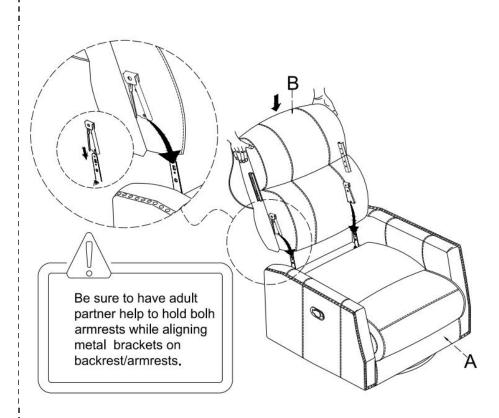

ts, Solvents, abrasives, spray packs or leather cleaner. Use non-color mild soap with warm water clean spills(Mix 1:10 soap to water)
- Do not place furniture under direct sunlight, material will possibly fade over time.
- Do not use on site dry Cleaning machine.
- Children should not climb or jump on the furniture.
- Do not write on furniture without a padded barrier to protect the surface.
- Not for commercial use, For residential use only.



Weight Limitation

**250LBS** 

## PARTS LIST





Seat Frame

Back







Right wing

Left wing

### Persons Required For Assembly:



# HARDWARE LIST

Pre attached to the product

Be sure to check all packing material carefully for small parts, which may have come loose inside the carton during shipment.

# **ASSEMBLY** INSTRUCTIONS

### STEP 1



## STEP 2



## STEP 3



### STEP 4



### STEP 5