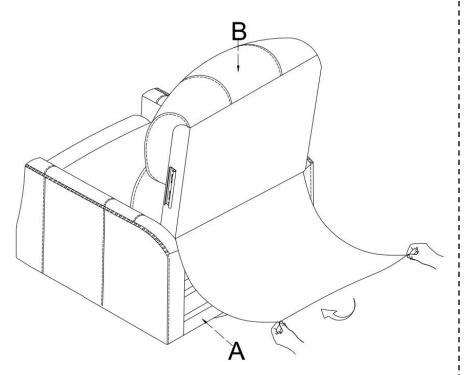

abrasives, spray packs or leather cleaner. Use non-color mild soap with warm water clean spills(Mix 1:10 soap to water)
- Do not place furniture under direct sunlight, material will possibly fade over time.
- Do not use on site dry Cleaning machine.
- Children should not climb or jump on the furniture.
- Do not write on furniture without a padded barrier to protect the surface.
- Not for commercial use, For residential use only.



Weight Limitation

**250LBS** 

## PARTS LIST





Seat Frame

Back







Right wing

Left wing

### Persons Required For Assembly:



# HARDWARE LIST

Pre attached to the product

Be sure to check all packing material carefully for small parts, which may have come loose inside the carton during shipment.

# **ASSEMBLY** INSTRUCTIONS

### STEP 1



## STEP 2



## STEP 3



### STEP 4



### STEP 5