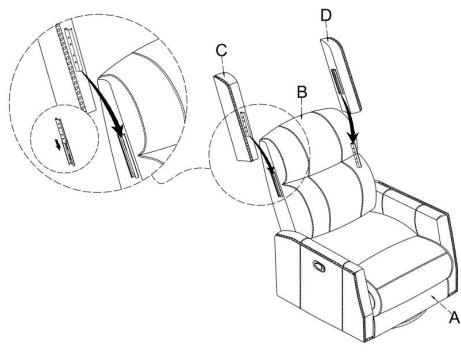

## PARTS LIST

Seat Frame

Back

Right wing

Left wing

# **ASSEMBLY** INSTRUCTIONS

### STEP 1