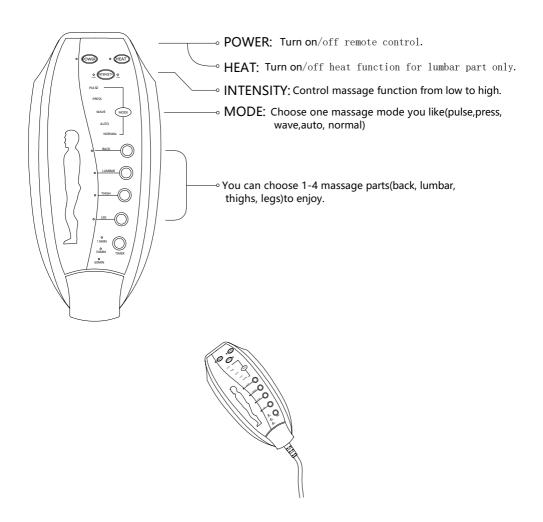

reach and keep children well away from construction area
- 4.We suggest you retain these instructions for future reference.
- 5. Keep furniture away from heat sources.
- 6.Do not clean furniture with harsh cleaner or polishes.
- 7. Do not usedetergents, solvents, abrasives, spray packs or leather cleaner.
- 8. Use non-color mild soap with warm water to clean spills(Mix 1:10 soap to water).
- 9.Do not place furniture under direct sunlight, material will possibly fade over time.
- 10.Do not use on site dry cleaning machine. Children should not climb or jump on the furniture.
- 11.Do not write on furniture that is not protected by a padded barrier.
- 12. Not for commercial use, only for residential use.



### **Exploded Diagram**







#### **PARTS LIST**



Cam Nut

Bolt























### **WARRANTY**

- 1.We strive to offer high-quality products, and we also try our best to satisfy each and every customer that orders from us with product or service as needed.
- 2. We provide 30 days warranty starting from the time you receive the item. Each customer must provide a record of their order such as the order number, or item receipt for any items that are out of the warranty period you may also still receive
- 3. Replacement parts by purchasing them with our company if they are available.

Are you having difficulty With assembly? Missing parts? Please send email with your order No to

#### customerservice@hulalahome.com

For return, please check the return policy with the retailer or market place you bought from.

Appreciate your purchasing from us. Pop up your life by