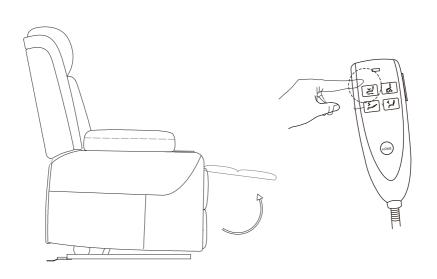

ITEM NO. RCXN1082D

#### NOTE:

This brochure contains IMPORTANT safty info. Please read and keep for future reference.

#### MAINTAINANCE AND WARNING

- 1.Keep furniture away from heat sources.
- 2.Do not clean furniture with harsh cleaner or polishes.Do not use detergents,solvents,abrasives,spray packs or leather cleaner. Use non-color mild soa with warm water to clean spills(Mix 1:10 soap to water).
- 3.Do not place furniture under direct sunlight, material will possibly fade over time.
- 4.Do not use on site dry cleaning machine. Children should not climb or jump on the furniture.
- 5.Do not write on furniture that is not protected by a padded barrier.
- 6.Not for commercial use, only for residential use.



### **PARTS LIST**



































07/15

















#### **ASSEMBLY INSTRUCTIONS**



POWER: Turn on/off remote control. HEAT: Turn on/off heat function for lumbar part only.

INTENSITY: Control massage function from low to high.

MODE: Choose one massage mode you like(pulse, press,wave, auto, normal)

You can choose 1-4 massage parts(back, lumbar, thighs, legs)to enjoy.

TIMER:15 mins/30 mins/60 mins



### **ASSEMBLY INSTRUCTIONS**



## **ASSEMBLY INSTRUCTIONS**



### WARRANTY

- 1.We strive to offer high-quality products, and we also try our best to satisfy each and every customer that orders from us with product or service as needed.
- 2.We provide 30 days warranty starting from the time you receive the item. Each customer must provide a record of their order such as the order number, or item receipt for any items that are out