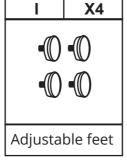

ITEM NO. RCXN1082D

#### NOTE:

This brochure contains IMPORTANT safty info. Please read and keep for future reference.

#### MAINTAINANCE AND WARNING

- 1.Keep furniture away from heat sources.
- 2.Do not clean furniture with harsh cleaner or polishes.Do not use detergents,solvents,abrasives,spray packs or leather cleaner. Use non-color mild soa with warm water to clean spills(Mix 1:10 soap to water).
- 3.Do not place furniture under direct sunlight, material will possibly fade over time.
- 4.Do not use on site dry cleaning machine. Children should not climb or jump on the furniture.
- 5.Do not write on furniture that is not protected by a padded barrier.
- 6.Not for commercial use, only for residential use.



### **PARTS LIST**



































07/15

















#### **ASSEMBLY INSTRUCTIONS**



POWER: Turn on/off remote control. HEAT: Turn on/off heat function for lumbar part only.

INTENSITY: Control massage function from low to high.

MODE: Choose one massage mode you like(pulse, press,wave, auto, normal)

You can choose 1-4 massage parts(back, lumbar, thighs, legs)to enjoy.

TIMER:15 mins/30 mins/60 mins



### **ASSEMBLY INSTRUCTIONS**



## **ASSEMBLY INSTRUCTIONS**



### WARRANTY

- 1.We strive to offer high-quality products, and we also try our best to satisfy each and every customer that orders from us with product or service as needed.
- 2.We provide 30 days warranty starting from the time you receive the item. Each customer must provide a record of their order such as the order number, or item rec