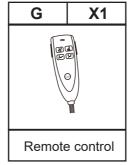

### **PARTS LIST**

07/15

#### **ASSEMBLY INSTRUCTIONS**

POWER: Turn on/off remote control. HEAT: Turn on/off heat function for lumbar part only.

INTENSITY: Control massage function from low to high.

MODE: Choose one massage mode you like(pulse, press,wave, auto, normal)

You can choose 1-4 massage parts(back, lumbar, thighs, legs)to enjoy.

TIMER:15 mins/30 mins/60 mins