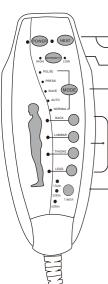

#### **ASSEMBLY INSTRUCTIONS**

POWER: Turn on/off remote control. HEAT: Turn on/off heat function for lumbar part only.

INTENSITY: Control massage function from low to high.

MODE: Choose one massage mode you like(pulse, press,wave, auto, normal)

You can choose 1-4 massage parts(back, lumbar, thighs, legs)to enjoy.

TIMER:15 mins/30 mins/60 mins