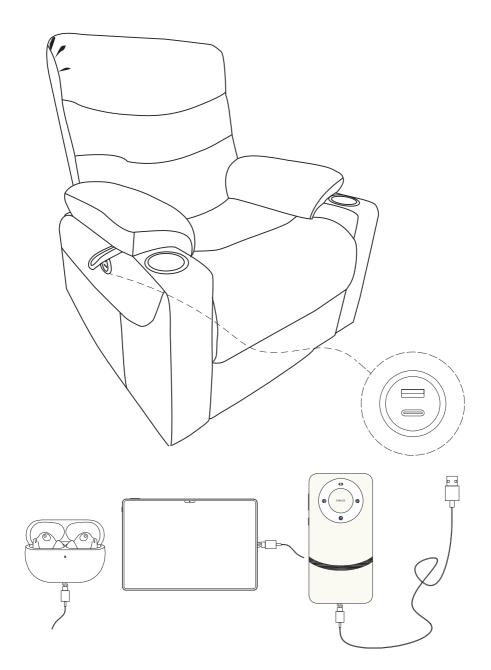

#### **ASSEMBLY INSTRUCTIONS**

POWER: Turn on/off remote control. HEAT: Turn on/off heat function for lumbar part only.

INTENSITY: Control massage function from low to high.

MODE: Choose one massage mode you like(pulse, press,wave, auto, normal)

You can choose 1-4 massage parts(back, lumbar, thighs, legs)to enjoy.

TIMER:15 mins/30 mins/60 mins