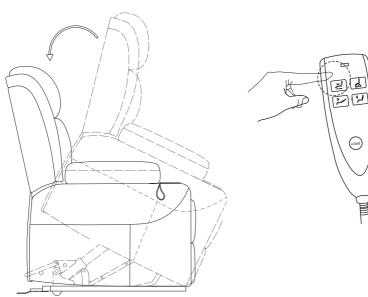

#### **ASSEMBLY INSTRUCTIONS**

POWER: Turn on/off remote control. HEAT: Turn on/off heat function for lumbar part only.

INTENSITY: Control massage function from low to high.

MODE: Choose one massage mode you like(pulse, press,wave, auto, normal)

You can choose 1-4 massage parts(back, lumbar, thighs, legs)to enjoy.

TIMER:15 mins/30 mins/60 mins