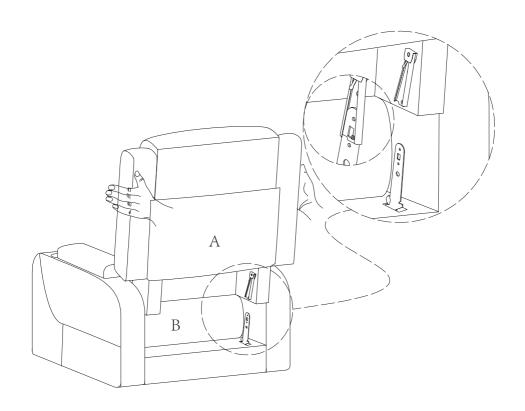

#### **ASSEMBLY INSTRUCTIONS**

POWER: Turn on/off remote control. HEAT: Turn on/off heat function for lumbar part only.

INTENSITY: Control massage function from low to high.

MODE: Choose one massage mode you like(pulse, press,wave, auto, normal)

You can choose 1-4 massage parts(back, lumbar, thighs, legs)to enjoy.

TIMER:15 mins/30 mins/60 mins