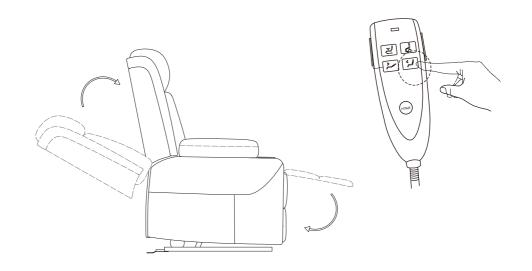

ITEM NO. RCXN1082D

#### NOTE:

This brochure contains IMPORTANT safty info. Please read and keep for future reference.

#### MAINTAINANCE AND WARNING

- 1.Keep furniture away from heat sources.
- 2.Do not clean furniture with harsh cleaner or polishes.Do not use detergents,solvents,abrasives,spray packs or leather cleaner. Use non-color mild soa with warm water to clean spills(Mix 1:10 soap to water).
- 3.Do not place furniture under direct sunlight, material will possibly fade over time.
- 4.Do not use on site dry cleaning machine. Children should not climb or jump on the furniture.
- 5.Do not write on furniture that is not protected by a padded barrier.
- 6.Not for commercial use, only for residential use.



### **PARTS LIST**



































07/15

















#### **ASSEMBLY INSTRUCTIONS**



POWER: Turn on/off remote control. HEAT: Turn on/off heat function for lumbar part only.

INTENSITY: Control massage function from low to high.

MODE: Choose one massage mode you like(pulse, press,wave, auto, normal)

You can choose 1-4 massage parts(back, lumbar, thighs, legs)to enjoy.

TIMER:15 mins/30 mins/60 mins



### **ASSEMBLY INSTRUCTIONS**



## **ASSEMBLY INSTRUCTIONS**



### WARRANTY

- 1.We strive to offer high-quality products, and we also try our best to satisfy each and every customer that orders from us with product or service as needed.
- 2.We provide 30 days warranty starting from the time you receive the item. Each customer must provide a record of their order such as the order number, or item receipt for any items that are out of