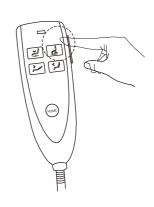

#### **ASSEMBLY INSTRUCTIONS**

POWER: Turn on/off remote control. HEAT: Turn on/off heat function for lumbar part only.

INTENSITY: Control massage function from low to high.

MODE: Choose one massage mode you like(pulse, press,wave, auto, normal)

You can choose 1-4 massage parts(back, lumbar, thighs, legs)to enjoy.

TIMER:15 mins/30 mins/60 mins