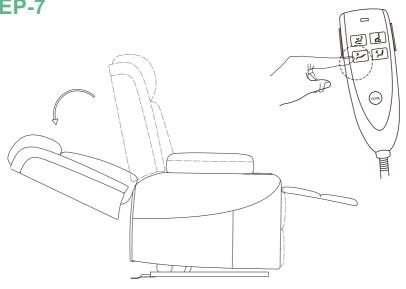

ITEM NO. RCXN1082D

#### NOTE:

This brochure contains IMPORTANT safty info. Please read and keep for future reference.

#### MAINTAINANCE AND WARNING

- 1.Keep furniture away from heat sources.
- 2.Do not clean furniture with harsh cleaner or polishes.Do not use detergents,solvents,abrasives,spray packs or leather cleaner. Use non-color mild soa with warm water to clean spills(Mix 1:10 soap to water).
- 3.Do not place furniture under direct sunlight, material will possibly fade over time.
- 4.Do not use on site dry cleaning machine. Children should not climb or jump on the furniture.
- 5.Do not write on furniture that is not protected by a padded barrier.
- 6.Not for commercial use, only for residential use.



### **PARTS LIST**



































07/15

















#### **ASSEMBLY INSTRUCTIONS**



POWER: Turn on/off remote control. HEAT: Turn on/off heat function for lumbar part only.

INTENSITY: Control massage function from low to high.

MODE: Choose one massage mode you like(pulse, press,wave, auto, normal)

You can choose 1-4 massage parts(back, lumbar, thighs, legs)to enjoy.

TIMER:15 mins/30 mins/60 mins



### **ASSEMBLY INSTRUCTIONS**



## **ASSEMBLY INSTRUCTIONS**



### WARRANTY

- 1.We strive to offer high-quality products, and we also try our best to satisfy each and every customer that orders from us with product or service as needed.
- 2.We provide 30 days warranty starting from the time you receive the item. Each customer must provide a record of their order such as the order number, or item receipt for any items that are out o