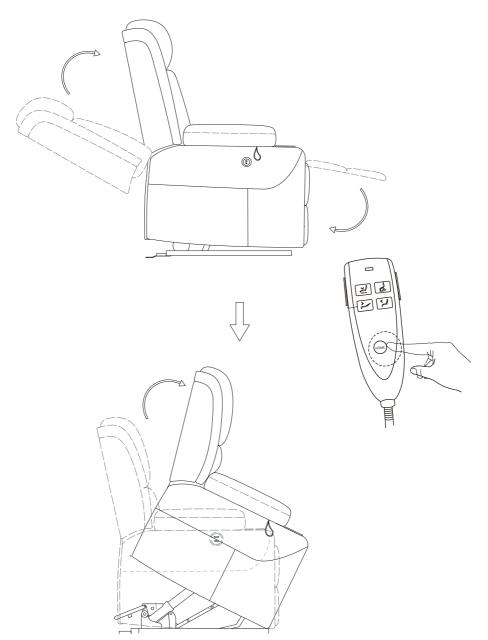

ITEM NO. RCXN1082D

#### NOTE:

This brochure contains IMPORTANT safty info. Please read and keep for future reference.

#### MAINTAINANCE AND WARNING

- 1.Keep furniture away from heat sources.
- 2.Do not clean furniture with harsh cleaner or polishes.Do not use detergents,solvents,abrasives,spray packs or leather cleaner. Use non-color mild soa with warm water to clean spills(Mix 1:10 soap to water).
- 3.Do not place furniture under direct sunlight, material will possibly fade over time.
- 4.Do not use on site dry cleaning machine. Children should not climb or jump on the furniture.
- 5.Do not write on furniture that is not protected by a padded barrier.
- 6.Not for commercial use, only for residential use.



### **PARTS LIST**



































07/15

















#### **ASSEMBLY INSTRUCTIONS**



POWER: Turn on/off remote control. HEAT: Turn on/off heat function for lumbar part only.

INTENSITY: Control massage function from low to high.

MODE: Choose one massage mode you like(pulse, press,wave, auto, normal)

You can choose 1-4 massage parts(back, lumbar, thighs, legs)to enjoy.

TIMER:15 mins/30 mins/60 mins



### **ASSEMBLY INSTRUCTIONS**



## **ASSEMBLY INSTRUCTIONS**



### WARRANTY

- 1.We strive to offer high-quality products, and we also try our best to satisfy each and every customer that orders from us with product or service as needed.
- 2.We provide 30 days warranty starting from the time you receive the item. Each customer must provide a record of their order such as the order number, or item receipt for any items that are out of th