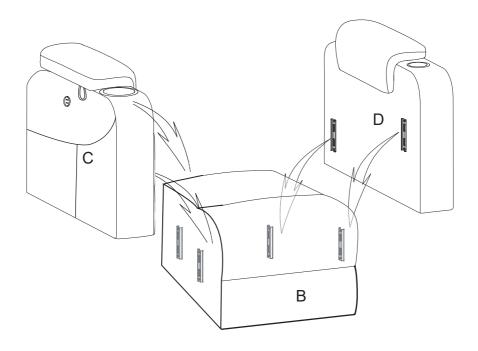

ITEM NO. RCXN1082D

#### NOTE:

This brochure contains IMPORTANT safty info. Please read and keep for future reference.

#### MAINTAINANCE AND WARNING

- 1.Keep furniture away from heat sources.
- 2.Do not clean furniture with harsh cleaner or polishes.Do not use detergents,solvents,abrasives,spray packs or leather cleaner. Use non-color mild soa with warm water to clean spills(Mix 1:10 soap to water).
- 3.Do not place furniture under direct sunlight, material will possibly fade over time.
- 4.Do not use on site dry cleaning machine. Children should not climb or jump on the furniture.
- 5.Do not write on furniture that is not protected by a padded barrier.
- 6.Not for commercial use, only for residential use.



### **PARTS LIST**



































07/15

















#### **ASSEMBLY INSTRUCTIONS**



POWER: Turn on/off remote control. HEAT: Turn on/off heat function for lumbar part only.

INTENSITY: Control massage function from low to high.

MODE: Choose one massage mode you like(pulse, press,wave, auto, normal)

You can choose 1-4 massage parts(back, lumbar, thighs, legs)to enjoy.

TIMER:15 mins/30 mins/60 mins



### **ASSEMBLY INSTRUCTIONS**



## **ASSEMBLY INSTRUCTIONS**



### WARRANTY

- 1.We strive to offer high-quality products, and we also try our best to satisfy each and every customer that orders from us with product or service as needed.
- 2.We provide 30 days warranty starting from the time you receive the item. Each customer must provide a record of their order such as the order number, or item receipt f