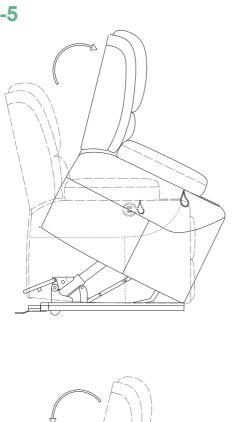

ITEM NO. RCXN1082D

#### NOTE:

This brochure contains IMPORTANT safty info. Please read and keep for future reference.

#### MAINTAINANCE AND WARNING

- 1.Keep furniture away from heat sources.
- 2.Do not clean furniture with harsh cleaner or polishes.Do not use detergents,solvents,abrasives,spray packs or leather cleaner. Use non-color mild soa with warm water to clean spills(Mix 1:10 soap to water).
- 3.Do not place furniture under direct sunlight, material will possibly fade over time.
- 4.Do not use on site dry cleaning machine. Children should not climb or jump on the furniture.
- 5.Do not write on furniture that is not protected by a padded barrier.
- 6.Not for commercial use, only for residential use.



### **PARTS LIST**



































07/15

















#### **ASSEMBLY INSTRUCTIONS**



POWER: Turn on/off remote control. HEAT: Turn on/off heat function for lumbar part only.

INTENSITY: Control massage function from low to high.

MODE: Choose one massage mode you like(pulse, press,wave, auto, normal)

You can choose 1-4 massage parts(back, lumbar, thighs, legs)to enjoy.

TIMER:15 mins/30 mins/60 mins



### **ASSEMBLY INSTRUCTIONS**



## **ASSEMBLY INSTRUCTIONS**



### WARRANTY

- 1.We strive to offer high-quality products, and we also try our best to satisfy each and every customer that orders from us with product or service as needed.
- 2.We provide 30 days warranty starting from the time you receive the item. Each customer must provide a record of their order such as the order number, or item receipt for any items that