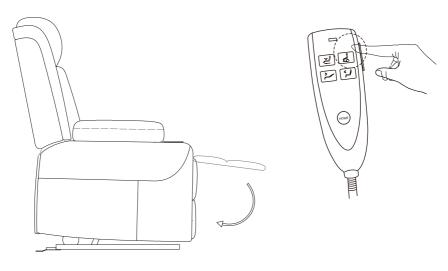

ITEM NO. RCXN1082D

#### NOTE:

This brochure contains IMPORTANT safty info. Please read and keep for future reference.

#### MAINTAINANCE AND WARNING

- 1.Keep furniture away from heat sources.
- 2.Do not clean furniture with harsh cleaner or polishes.Do not use detergents,solvents,abrasives,spray packs or leather cleaner. Use non-color mild soa with warm water to clean spills(Mix 1:10 soap to water).
- 3.Do not place furniture under direct sunlight, material will possibly fade over time.
- 4.Do not use on site dry cleaning machine. Children should not climb or jump on the furniture.
- 5.Do not write on furniture that is not protected by a padded barrier.
- 6.Not for commercial use, only for residential use.



### **PARTS LIST**



































07/15

















#### **ASSEMBLY INSTRUCTIONS**



POWER: Turn on/off remote control. HEAT: Turn on/off heat function for lumbar part only.

INTENSITY: Control massage function from low to high.

MODE: Choose one massage mode you like(pulse, press,wave, auto, normal)

You can choose 1-4 massage parts(back, lumbar, thighs, legs)to enjoy.

TIMER:15 mins/30 mins/60 mins



### **ASSEMBLY INSTRUCTIONS**



## **ASSEMBLY INSTRUCTIONS**



### WARRANTY

- 1.We strive to offer high-quality products, and we also try our best to satisfy each and every customer that orders from us with product or service as needed.
- 2.We provide 30 days warranty starting from the time you receive the item. Each customer must provide a record of their order such as the order number, or item receipt for any items that are o