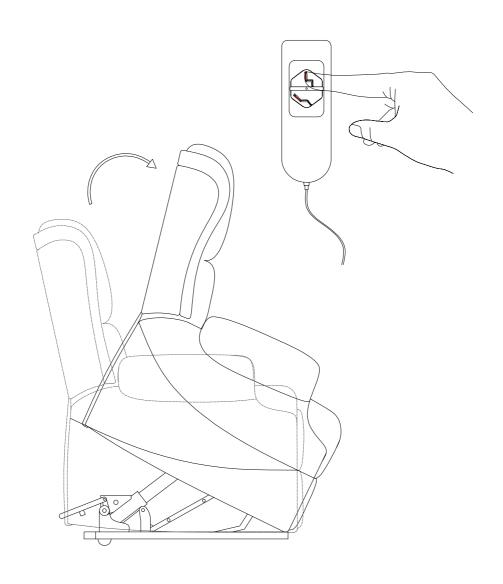

#### MAINTAINANCE AND WARNING

- 1.We suggest you spend a short time reading through this leaflet and then follow the simple step-by-step instructions.
- 2.Carefully check that you have all the parts before beginning assembly.
- 3.Keep fittings out of children's reach and keep children well away from construction area
- 4. We suggest you retain these instructions for future reference.
- 5. Keep furniture away from heat sources.
- 6.Do not clean furniture with harsh cleaner or polishes.
- 7.Do not usedetergents, solvents, abrasives, spray packs or leather cleaner.
- 8.Use non-color mild soap with warm water to clean spills(Mix 1:10 soap to water).
- 9.Do not place furniture under direct sunlight,material will possibly fade over time.
- 10.Do not use on site dry cleaning machine.