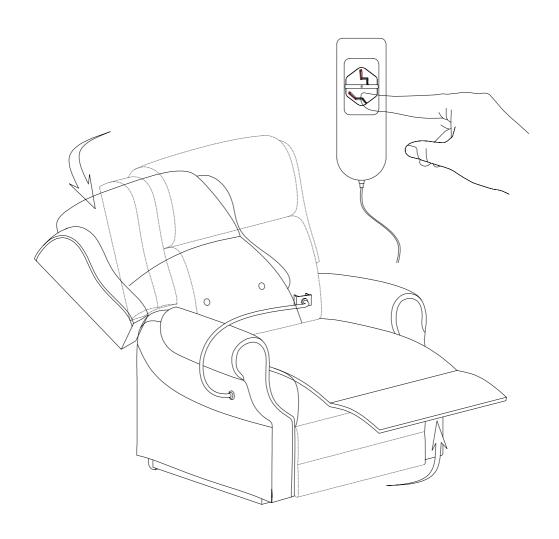

#### MAINTAINANCE AND WARNING

- 1.We suggest you spend a short time reading through this leaflet and then follow the simple step-by-step instructions.
- 2.Carefully check that you have all the parts before beginning assembly.
- 3.Keep fittings out of children's reach and keep children well away from construction area
- 4. We suggest you retain these instructions for future reference.
- 5. Keep furniture away from heat sources.
- 6.Do not clean furniture with harsh cleaner or polishes.
- 7.Do not usedetergents, solvents, abrasives, spray packs or leather cleaner.
- 8.Use non-color mild soap with warm water to clean spills(Mix 1:10 soap to water).
- 9.Do not place furniture under direct sunlight,material will possibly fade over time.
- 10.Do not use on site dry cleaning machine.